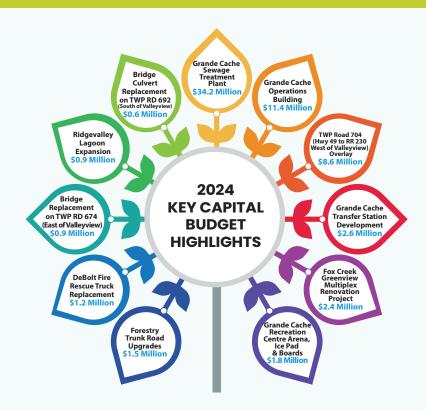

# **MD OF GREENVIEW 2024 BUDGET AT A GLANCE**

### **TOTAL OPERATING EXPENSES**





# 300,000,000 250,000,000 Overall Expenses \$230,640,772 erall Budget \$257,140,77 150.000.000 100.000.000 50.000.000 Note: Overall expenses exclude amortization.

## **KEY CAPITAL BUDGET HIGHLIGHTS**



#### **REVENUE SOURCES**



### **MUNICIPAL TAX RATE**

| MUNICIPAL TAX RATE       | 2023   | 2024   |             |
|--------------------------|--------|--------|-------------|
| RURAL RESIDENTIAL        | 2.4977 | 2.4977 | 0% increase |
| GRANDE CACHE RESIDENTIAL | 7.1748 | 7.1748 | 0% increase |
| NON RESIDENTIAL          | 7.3350 | 7.3350 | 0% increase |

# **OVERALL BUDGET EXPENDITURES BY %**



www.mdgreenview.ab.ca