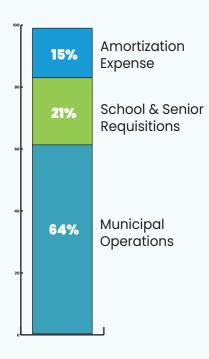

# **MD OF GREENVIEW 2024 BUDGET AT A GLANCE**

### **TOTAL OPERATING EXPENSES**





# 300,000,000 250,000,000 Overall Expenses \$230,640,772 erall Budget \$257,140,77 150.000.000 100.000.000 50.000.000 Note: Overall expenses exclude amortization.

## **KEY CAPITAL BUDGET HIGHLIGHTS**



#### **REVENUE SOURCES**



### **MUNICIPAL TAX RATE**

| MUNICIPAL TAX RATE       | 2023   | 2024   |             |
|--------------------------|--------|--------|-------------|
| RURAL RESIDENTIAL        | 2.4977 | 2.4977 | 0% increase |
| GRANDE CACHE RESIDENTIAL | 7.1748 | 7.1748 | 0% increase |
| NON RESIDENTIAL          | 7.3350 | 7.3350 | 0% increase |

# **OVERALL BUDGET EXPENDITURES BY %**



www.mdgreenview.ab.ca