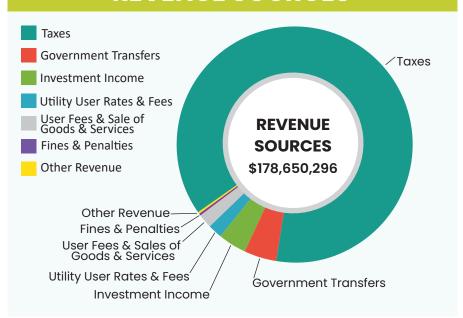

# **MD OF GREENVIEW 2024 BUDGET AT A GLANCE**

### **TOTAL OPERATING EXPENSES**





# 300,000,000 250,000,000 Overall Expenses \$230,640,772 erall Budget \$257,140,77 150.000.000 100.000.000 50.000.000 Note: Overall expenses exclude amortization.

## **KEY CAPITAL BUDGET HIGHLIGHTS**



#### **REVENUE SOURCES**



### **MUNICIPAL TAX RATE**

| MUNICIPAL TAX RATE       | 2023   | 2024   |             |
|--------------------------|--------|--------|-------------|
| RURAL RESIDENTIAL        | 2.4977 | 2.4977 | 0% increase |
| GRANDE CACHE RESIDENTIAL | 7.1748 | 7.1748 | 0% increase |
| NON RESIDENTIAL          | 7.3350 | 7.3350 | 0% increase |

# **OVERALL BUDGET EXPENDITURES BY %**



www.mdgreenview.ab.ca