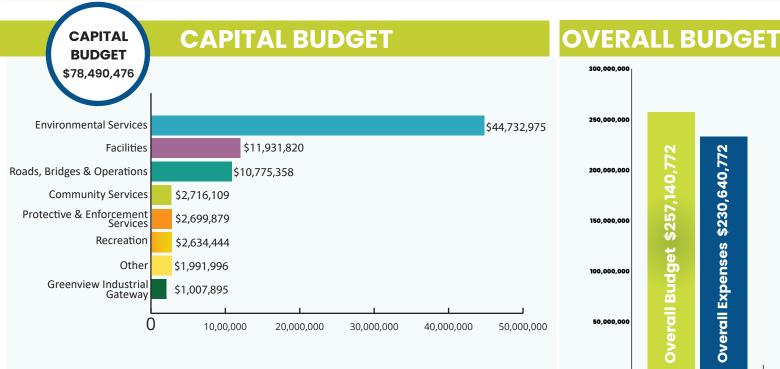

# 300,000,000 250,000,000 Overall Expenses \$230,640,772 erall Budget \$257,140,77 150.000.000 100.000.000 50.000.000 Note: Overall expenses exclude amortization.