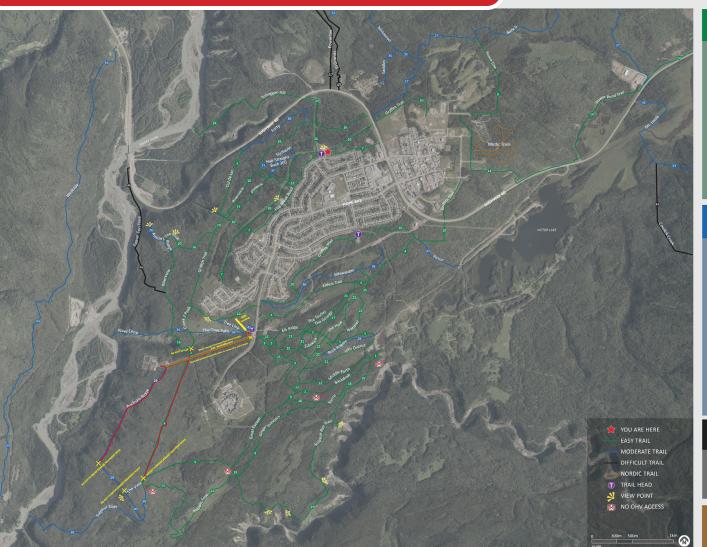

**Notice February 2024** The Grande Cache Trail Map indicates the closures of the Sewage Treatment Plant Road and the closure of trails access from April - November 2024. See back page for close-up details.

# April - November 2024 Trails Notice GRANDE CACHE TRAILS

## EASY

| 1. BACKDRAFT       |
|--------------------|
| 2. CREEK 2 PEAK    |
| 3. CUL DE SAC      |
| 4. ELDERS TRAIL    |
| 5. ELK RIDGE       |
| 6. FENCE LINE      |
| 7. FIRE BREAK ROAD |
| 8. GINGER PRINCESS |
| 9. GREAT ESCAPE    |
| 10. GRIFFITH TRAIL |

**11. HILLS DISTRICT** 12. MIDDLE EARTH **13. PHOENIX** 14. POWER POND TRAIL **15. RABBITS FOOT** 16. RIVERVIEW 17. SIDEKICK 18. SIERRA **19. SULPHUR RIM TRAIL** 

20. THE BLUFF 21. THE GEORGE 22. THE HOLE 23. THE TOULIES 24. TOBOGGAN HILL 25. WEBSTER

# MODERATE

| 6. ANTON'S RIDGE          | 33. MT. LOUIE     | <b>40</b> . <sup>-</sup> |
|---------------------------|-------------------|--------------------------|
| 7. BACK 9                 | 34. RIVER DROP    | 41.                      |
| 8. BUCK ROGERS            | 35. SADDLES       | 42.                      |
| 9. BUCKSAW RIDGE          | 36. SIDEWINDER    | 43.                      |
| O. FORTY                  | 37. SLYTHERIN     |                          |
| 1. HAIR STRAIGHT BACK 300 | 38. SULPHUR SLIDE |                          |
| 2. MIRKWOOD               | 39. THE GOAT PATH |                          |
|                           |                   |                          |

THE VIEW TREE LINE VICTOR WEST SIDE

# DIFFICULT

44. COWLICK CREEK 45. EI GRANDE

46. FATHER SON TIME 47. POWERLINE

MODERATE

## NORDIC TRAILS

#### TRAIL SKILL LEVEL

All trails have been designated a skill level represented by Green - Easy, Blue - Moderate and Black - Difficult. Colours have been incorporated into the directional signage along with some trails having designated uses.