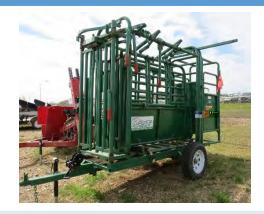

#### **CATTLE SQUEEZE**

DESCRIPTION AND FEATURES

Rental Price: \$25/Day plus GST, \$37.50 Weekend Rate

Brand: Morand

Working Width: 6'

Transport Width: 6'

Transportation Speed: 40 km/h maximum

Recommended Vehicle to Tow: 1/2 ton

**PTO:** 540 □ 1000 □ N/A ■

HP Requirements: N/A

Motor Driven: Yes 🗆 No 📕

Hydraulics: N/A

#### Approximate Equipment Weight:

Hitch Style: 2" ball hitch

Location: Valleyview (ASB0033)

Maximum 3 day rental if there is a line-up.