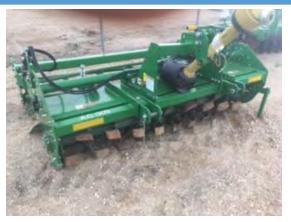

#### **3-PT HITCH - DISC**

DESCRIPTION AND FEATURES

Rental Price: \$100/day plus GST, \$150 Weekend Rate

Brand: Frontier DH1396

Working Width: 8'

Transport Width: 8'

**Transportation Speed:** N/A

Recommended Vehicle to Tow: Tractor or trailer

**PTO:** 540 □ 1000 □ N/A

HP Requirements: 50 HP

Motor Driven: Yes 🗌 No 📕

Hydraulics: N/A

#### Approximate Equipment Weight: 1,110 LBS

Hitch Style: 3pt hitch

Location: Valleyview (ASB0030)

Maximum 3 day rental if there is a line-up.