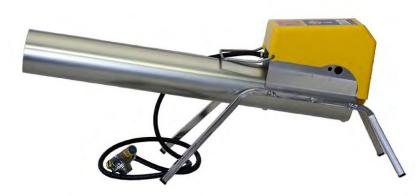

#### **POST POUNDER**

DESCRIPTION AND FEATURES

**Rental Price:** \$125/Day plus GST, 1/2 Date rate \$65, \$187.50 Weekend Rate.

Brand: Wheatheart, Renegade

Working Width: 7.5'

Transport Width: 7.5'

Transportation Speed: 40 km/h maximum

Recommended Vehicle to Tow: 1/2 ton

PTO: 540 🗌 1000 🔲 NA 📕

HP Requirements: 30 HP

Motor Driven: Yes 📕 No 🗌 Honda Engine

Hydraulics: N/A

Approximate Equipment Weight: 2580 lbs/1170 kg

Hitch Style: Draw Pin

Location: Valleyview (ASB0095)

Additional Notes: Maximum post are 8' height and 8" width

Maximum 3 day rental if there is a line-up.

Equipment must be cleaned before returned. If returned dirty a cleaning fee will be

applied. <sup>1</sup>/<sub>2</sub> day rental available on one day rentals only.