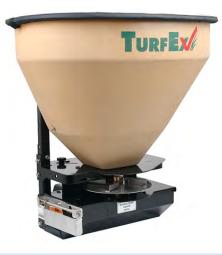

# TRUCK MOUNT SEEDER

DESCRIPTION AND FEATURES

**Rental Price:** \$10/day plus GST, \$15 Weekend Rate

Brand: TurfEx, TS300

Working Width: up to 20' spreading width

Transport Width: 30"

Transportation Speed: N/A

**Recommended Vehicle to Tow: N/A** 

PTO: 540 🗌 1000 🗍 N/A 📕

HP Requirements: N/A

Motor Driven: Yes 🗌 No 📕 12 Volt Motor

Hydraulics: N/A

Approximate Equipment Weight: 65 lbs

Hitch Style: Fits into 2" Hitch Receiver

Location: Valleyview (ASB0098)

3.0 cu ft capacity.

Maximum 3 day rental if there is a line-up.