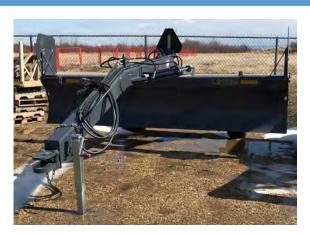

#### **FIELD SPRAYER - 500GAL**

#### DESCRIPTION AND FEATURES

Rental Price: \$20/Day plus GST, \$30 Weekend Rate

Brand: MS Gregson

Working Width: 40'

Transport Width: 8'

Transportation Speed: 40 km/hr maximum

Recommended Vehicle to Tow: 1/2 ton

PTO: 540 📕 1000 🗌 N/A 🗌

HP Requirements: 80 HP

Motor Driven: Yes 🗌 No 📕

Hydraulics: N/A

#### Approximate Equipment Weight:

Hitch Style: Draw Pin

Location: Valleyview (ASB0016)

Maximum 3 day rental if there is a line-up.

Equipment must be cleaned before returned. If returned dirty a cleaning fee will be applied.

#### Additional Notes:

500 gallon sprayer has 40' booms. At 5.5 mph, at 30 psi this unit can cover 70 acres.