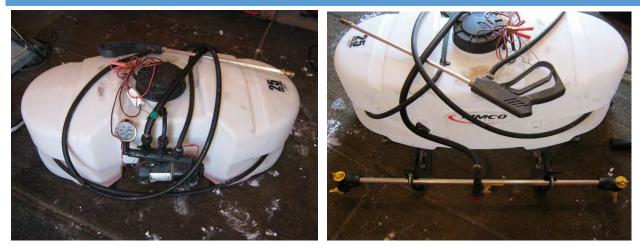

#### **QUAD MOUNT SPRAYER**

DESCRIPTION AND FEATURES

Rental Price: \$10/Day plus GST, \$15 Weekend Rate Brand: Fimco Industries Working Width: Up to 20-30' Coverage Transport Width: N/A Transportation Speed: N/A Recommended Vehicle to Tow: N/A PTO: 540 1000 N/A HP Requirements: N/A Motor Driven: Yes NA Motor Driven: Yes NA Approximate Equipment Weight: 20 lbs Hitch Style: N/A Location: Valleyview (ASB0049) Maximum 3 day rental if there is a line-up.

#### **QUAD MOUNT SPRAYER**

DESCRIPTION AND FEATURES

Rental Price: \$10/Day plus GST, \$15 Weekend Rate Brand: Fimco Industries Working Width: Up to 20-30' Coverage Transport Width: N/A Transportation Speed: N/A Recommended Vehicle to Tow: N/A PTO: 540 1000 N/A H HP Requirements: N/A Motor Driven: Yes No 12 Volt Pump Hydraulics: N/A Approximate Equipment Weight: 20 lbs Hitch Style: N/A Location: Crooked Creek (ASB0050) Maximum 3 day rental if there is a line-up.

#### **QUAD MOUNT SPRAYER**

DESCRIPTION AND FEATURES

Rental Price: \$10/Day plus GST, \$15 Weekend Rate Brand: Fimco Industries Working Width: Up to 20-30' Coverage Transport Width: N/A Transportation Speed: N/A Recommended Vehicle to Tow: N/A PTO: 540 1000 N/A HP Requirements: N/A Motor Driven: Yes No 12 Volt Pump Hydraulics: N/A Approximate Equipment Weight: 20 lbs Hitch Style: N/A Location: Grovedale (ASB0051) Maximum 3 day rental if there is a line-up.