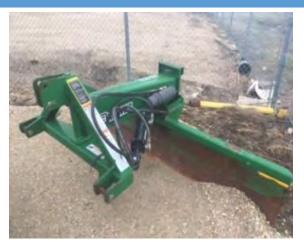

#### **12' PULL TYPE BLADE**

DESCRIPTION AND FEATURES

Rental Price: \$50/day plus GST, \$75 weekend rate

Brand: Art's Way Model LS1200S

Working Width: 12'

Transport Width: 9'7"

Transportation Speed: 40 km/hr maximum

Recommended Vehicle to Tow: Minimum 1/2 ton

**PTO:** 540 □ 1000 □ N/A

HP Requirements: 60 - 180 HP

Motor Driven: Yes 🗌 No 📕

Hydraulics: 3 pair, Pioneer

Approximate Equipment Weight: 2890 lbs

Hitch Style:

Location: Valleyview (ASB0027)