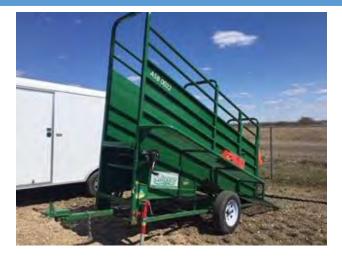

# **CATTLE SQUEEZE**

DESCRIPTION AND FEATURES

Rental Price: \$25/Day plus GST, \$37.50 Weekend Rate

Brand: Morand

Working Width: 6'

Transport Width: 6'

Transportation Speed: 40 km/h maximum

Recommended Vehicle to Tow: 1/2 ton

**PTO:** 540 □ 1000 □ N/A ■

HP Requirements: N/A

Motor Driven: Yes 🗆 No 📕

Hydraulics: N/A

#### Approximate Equipment Weight:

Hitch Style: 2" ball hitch

Location: Grovedale (ASB0037)

Maximum 3 day rental if there is a line-up.