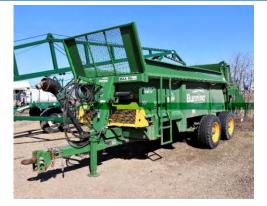

#### **MANURE SPREADER**

#### DESCRIPTION AND FEATURES

Rental Price: \$300/Day plus GST, \$450 Weekend Rate

Brand: Bunning, Farmstar 80

Working Width: Approximate 30' Coverage

Transport Width: 103.5"

Transportation Speed: 40 km/h maximum

Recommended Vehicle to Tow: Minimum 1 ton

PTO: 540 🗌 1000 📕 N/A 🗌

HP Requirements: 130 HP

Motor Driven: Yes 🗌 No 📕

Hydraulics: 2 pair, Pioneer

Approximate Equipment Weight:

Carrying Capacity: 17,637 lbs

Hitch Style: Draw Pin / Pintle

Location: Valleyview (ASB0010)

Maximum 3 day rental if there is a line-up.