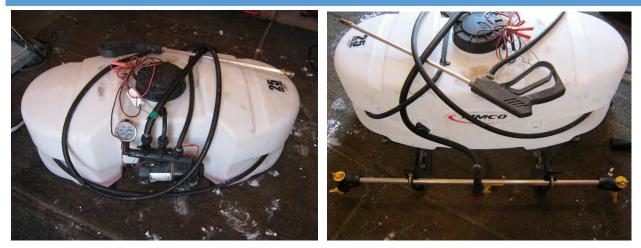

#### **QUAD MOUNT SPRAYER**

DESCRIPTION AND FEATURES

Rental Price: \$10/Day plus GST, \$15 Weekend Rate Brand: Fimco Industries Working Width: Up to 20-30' Coverage Transport Width: N/A Transportation Speed: N/A Recommended Vehicle to Tow: N/A PTO: 540 1000 N/A HP Requirements: N/A Motor Driven: Yes NA Motor Driven: Yes NA Approximate Equipment Weight: 20 lbs Hitch Style: N/A Location: Valleyview (ASB0049) Maximum 3 day rental if there is a line-up.

#### **QUAD MOUNT SPRAYER**

DESCRIPTION AND FEATURES

Rental Price: \$10/Day plus GST, \$15 Weekend Rate Brand: Fimco Industries Working Width: Up to 20-30' Coverage Transport Width: N/A Transportation Speed: N/A Recommended Vehicle to Tow: N/A PTO: 540 1000 N/A H HP Requirements: N/A Motor Driven: Yes No 12 Volt Pump Hydraulics: N/A Approximate Equipment Weight: 20 lbs Hitch Style: N/A Location: Crooked Creek (ASB0050) Maximum 3 day rental if there is a line-up.

#### **QUAD MOUNT SPRAYER**

DESCRIPTION AND FEATURES

Rental Price: \$10/Day plus GST, \$15 Weekend Rate Brand: Fimco Industries Working Width: Up to 20-30' Coverage Transport Width: N/A Transportation Speed: N/A Recommended Vehicle to Tow: N/A PTO: 540 1000 N/A HP Requirements: N/A Motor Driven: Yes No 12 Volt Pump Hydraulics: N/A Approximate Equipment Weight: 20 lbs Hitch Style: N/A Location: Grovedale (ASB0051) Maximum 3 day rental if there is a line-up.