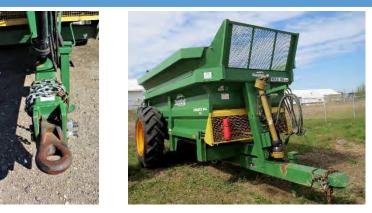

#### **MANURE SPREADER**

#### DESCRIPTION AND FEATURES

Rental Price: \$300/Day plus GST, \$450 Weekend Rate

Brand: Bunning, Farmstar 80

Working Width: Approximate 30' Coverage

Transport Width: 103.5"

Transportation Speed: 40 km/h maximum

Recommended Vehicle to Tow: Minimum 1 ton

PTO: 540 🗌 1000 📕 N/A 🗌

HP Requirements: 130 HP

Motor Driven: Yes 🗌 No 📕

Hydraulics: 2 pair, Pioneer

Approximate Equipment Weight:

Carrying Capacity: 17,637 lbs

Hitch Style: Draw Pin / Pintle

Location: Valleyview (ASB0010)

Maximum 3 day rental if there is a line-up.