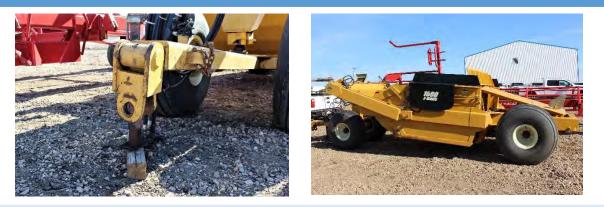

#### **12' PULL TYPE BLADE**

DESCRIPTION AND FEATURES

Rental Price: \$50/day plus GST, \$75 weekend rate

Brand: Art's Way Model LS1200S

Working Width: 12'

Transport Width: 9'7"

Transportation Speed: 40 km/hr maximum

Recommended Vehicle to Tow: Minimum 1/2 ton

**PTO:** 540 □ 1000 □ N/A

HP Requirements: 60 - 180 HP

Motor Driven: Yes 🗌 No 📕

Hydraulics: 3 pair, Pioneer

Approximate Equipment Weight: 2890 lbs

Hitch Style:

Location: Valleyview (ASB0027)

Maximum 3 day rental if there is a line-up.