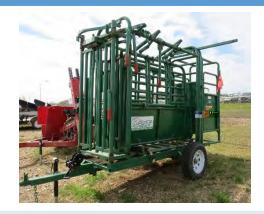

#### LOADING CHUTE

DESCRIPTION AND FEATURES

Rental Price: \$50/Day plus GST, \$75 Weekend Rate

Brand: Morand

Working Width: 67"

Transport Width: 67"

Transportation Speed: 40 km/h maximum

Recommended Vehicle to Tow: 1/2 ton

PTO: 540 🗌 1000 🔲 N/A 📕

HP Requirements: N/A

Motor Driven: Yes 🗌 No 📕

Hydraulics: N/A

Approximate Equipment Weight: 2,200 lbs

Hitch Style: Draw pin or 2" ball hitch - please check with the attendant when booking rental

Location: Valleyview (ASB0022)

Maximum 3 day rental if there is a line-up.