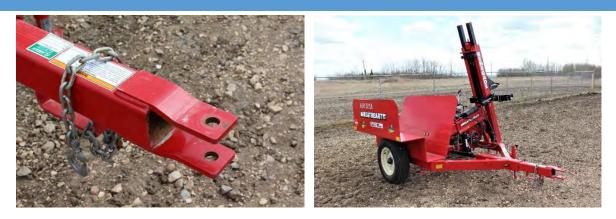

#### **POST POUNDER**

DESCRIPTION AND FEATURES

**Rental Price:** \$125/Day plus GST, 1/2 Date rate \$65, \$187.50 Weekend Rate.

Brand: Wheatheart, Renegade

Working Width: 7.5'

Transport Width: 7.5'

Transportation Speed: 40 km/h maximum

Recommended Vehicle to Tow: 1/2 ton

PTO: 540 🗌 1000 🔲 NA 📕

HP Requirements: 30 HP

Motor Driven: Yes 📕 No 🗌 Honda Engine

Hydraulics: N/A

Approximate Equipment Weight: 2580 lbs/1170 kg

Hitch Style: Draw Pin

Location: Valleyview (ASB0095)

Additional Notes: Maximum post are 8' height and 8" width

Maximum 3 day rental if there is a line-up.

Equipment must be cleaned before returned. If returned dirty a cleaning fee will be

applied. <sup>1</sup>/<sub>2</sub> day rental available on one day rentals only.