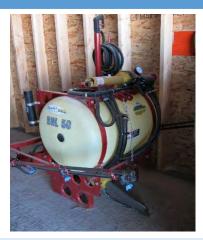

#### **ESTATE SPRAYER – 3PT HITCH**

DESCRIPTION AND FEATURES

Rental Price: \$20/Day plus GST, \$30 Weekend Rate

Brand: Hardi, BNL 50

Working Width: 10' Coverage

Transport Width: Loads into vehicle

**Transportation Speed:** N/A

**Recommended Vehicle to Tow:** N/A

**PTO:** 540 ■ 1000 □ N/A □

HP Requirements: 50 HP

Motor Driven: Yes 🛛 No 📕

Hydraulics: N/A

Approximate Equipment Weight:

Hitch Style: 3pt hitch

Location: Valleyview (ASB0060)