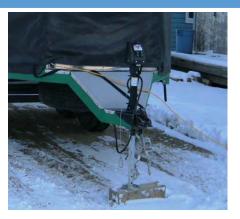

## **PRESSURE WASHER**

DESCRIPTION AND FEATURES

Rental Price: \$50/Day plus GST, \$75 Weekend Rate

Brand: Hotsy

Working Width:

Transport Width:

Transportation Speed: Posted highway limits

Recommended Vehicle to Tow: 1/2 ton

PTO: 540 🗌 1000 🔲 NA 📕

HP Requirements: N/A

Motor Driven: Yes 🛛 No 🗖

Hydraulics: N/A

Approximate Equipment Weight:

Hitch Style: 2" Ball Hitch

Location: Valleyview (TRL 31)

Additional Notes: 220 Litre tank

Unit is unavailable for rent during the winter months

Maximum 3 day rental if there is a line-up.