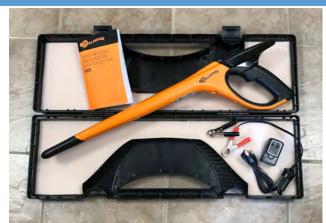

#### **METAL DETECTOR**

#### DESCRIPTION AND FEATURES

Rental Price: \$10/Day plus GST, \$15 Weekend Rate

Brand: Schonstedt SPOT Pin Locator

Working Width: N/A

Transport Width: N/A

**Transportation Speed: N/A** 

Recommended Vehicle to Tow: N/A

**PTO:** 540 □ 1000 □ N/A ■

HP Requirements: N/A

Motor Driven: Yes 🛛 No 📕

Hydraulics: N/A

Approximate Equipment Weight: Under 10 lbs

Hitch Style: N/A

Location: Valleyview (ASB0097)

Maximum 3 day rental if there is a line-up.