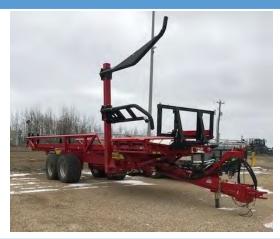

### **BALE HAULER**

DESCRIPTION AND FEATURES

Rental Price: \$250/Day plus GST, \$375 Weekend Rate

Brand: Morris 1400 Hay Hiker

Working Width: 18'2"

Transport Width: 8'4"

Transportation Speed: 40 km/h maximum

Recommended Vehicle to Tow: Minimum 1 ton

**PTO:** 540 □ 1000 □ N/A ■

HP Requirements: 115 HP minimum

Motor Driven: Yes 🛛 No 📕

Hydraulics: 3 dual-effect hydraulic control systems

Approximate Equipment Weight: Unloaded: 12,566 lbs Loaded: 41,888 lbs

Hitch Style: Double Clevis

Location: Valleyview (ASB0026)

Maximum 3 day rental if there is a line-up.