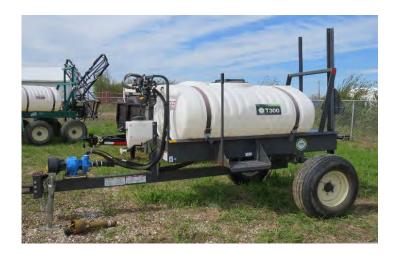

#### **FIELD SPRAYER - 500GAL**

#### DESCRIPTION AND FEATURES

Rental Price: \$20/Day plus GST, \$30 Weekend Rate

Brand: MS Gregson

Working Width: 40'

Transport Width: 8'

Transportation Speed: 40 km/hr maximum

Recommended Vehicle to Tow: 1/2 ton

#### Additional Notes:

500 gallon sprayer has 40' booms. At 5.5 mph, at 30 psi this unit can cover 70 acres.