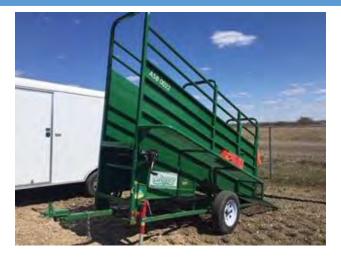

# **CATTLE SQUEEZE**

DESCRIPTION AND FEATURES

Rental Price: \$25/Day plus GST, \$37.50 Weekend Rate

Brand: Morand

Working Width: 6'

Transport Width: 6'

Transportation Speed: 40 km/h maximum

Recommended Vehicle to Tow: 1/2 ton

**PTO:** 540 □ 1000 □ N/A ■

HP Requirements: N/A

Motor Driven: Yes 🗆 No 📕

Hydraulics: N/A

#### Approximate Equipment Weight:

Hitch Style: 2" ball hitch

Location: Grovedale (ASB0037)

Maximum 3 day rental if there is a line-up.