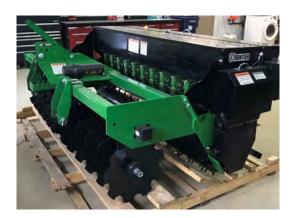

#### 14' HEAVY DISC

DESCRIPTION AND FEATURES

Rental Price: \$300/day plus GST, \$450 weekend rate

Brand: Kello-Bilt

Working Width: 14'

Transport Width: 14'

Transportation Speed: 40 km/hr maximum

Recommended Vehicle to Tow: F550

PTO: 540 🗌 1000 🗍 N/A 📕

HP Requirements: 150 HP minimum

Motor Driven: Yes 🗌 No 📕

Hydraulics: 2 Pairs

Approximate Equipment Weight: 13,830 lbs

Hitch Style: draw pin – double clevis required

Location: Valleyview (ASB0087)

# 14' HEAVY DISC

DESCRIPTION AND FEATURES

Rental Price: \$300/day plus GST, \$450 weekend rate

Brand: Wishek, 842N

Working Width: 14'

Transport Width: 14'

Transportation Speed: 40 km/hr maximum

Recommended Vehicle to Tow: F550

PTO: 540 🗌 1000 🗍 N/A 📕

HP Requirements: 150 HP minimum

Motor Driven: Yes 🗌 No 📕

Hydraulics: 2 Pairs

Approximate Equipment Weight: 13,830 lbs

Hitch Style: draw pin – double clevis required

Location: Grovedale (ASB0063)