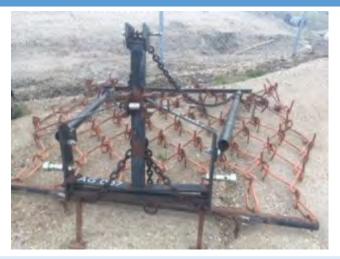

#### **50' HEAVY HARROW WITH VALMAR**

DESCRIPTION AND FEATURES

Rental Price: \$250/day plus GST, \$375 Weekend Rate

Brand: Brandt

Working Width: 50'

Transport Width: 13'

Transportation Speed: 40 km/h maximum

Recommended Vehicle to Tow: Minimum 1 ton

**PTO:** 540 □ 1000 □ N/A

HP Requirements: 150 HP minimum

Motor Driven: Yes 🗌 No 📕

Hydraulics: 3 pair, Pioneer

Approximate Equipment Weight: 10,555 lbs

Hitch Style: Draw Pin