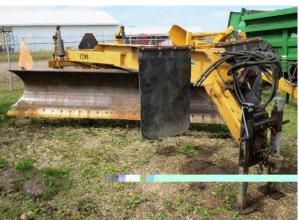

#### **12' PULL TYPE BLADE**

DESCRIPTION AND FEATURES

Rental Price: \$50/day plus GST, \$75 weekend rate

Brand: Art's Way Model LS1200S

Working Width: 12'

Transport Width: 9'7"

Transportation Speed: 40 km/hr maximum

Recommended Vehicle to Tow: Minimum 1/2 ton

**PTO:** 540 □ 1000 □ N/A

HP Requirements: 60 - 180 HP

Motor Driven: Yes 🗌 No 📕

Hydraulics: 3 pair, Pioneer

Approximate Equipment Weight: 2890 lbs

Hitch Style:

Location: Valleyview (ASB0027)

Maximum 3 day rental if there is a line-up.