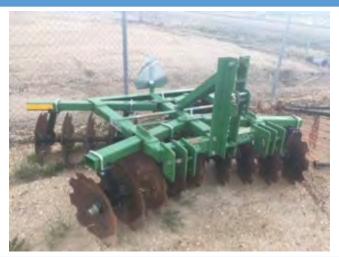

#### 14' HEAVY DISC

DESCRIPTION AND FEATURES

Rental Price: \$300/day plus GST, \$450 weekend rate

Brand: Kello-Bilt

Working Width: 14'

Transport Width: 14'

Transportation Speed: 40 km/hr maximum

Recommended Vehicle to Tow: F550

PTO: 540 🗌 1000 🗍 N/A 📕

HP Requirements: 150 HP minimum

Motor Driven: Yes 🗌 No 📕

Hydraulics: 2 Pairs

Approximate Equipment Weight: 13,830 lbs

Hitch Style: draw pin – double clevis required

Location: Valleyview (ASB0087)