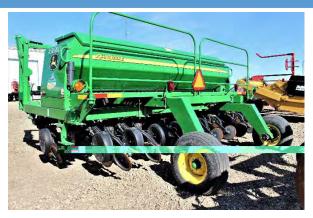

#### **NO TILL SEED DRILL**

#### DESCRIPTION AND FEATURES

Rental Price: \$200/Day plus GST, \$300 Weekend Rate Notes: • 7.5" Spacing

Brand: John Deere 1590

Working Width: 15' 1/2" Wide

Transport Width: 15' 1/2" Wide

**Transportation Speed: N/A** 

Recommended Vehicle to Tow: 1 ton

**PTO:** 540 □ 1000 □ N/A □

HP Requirements: 100 HP

Motor Driven: Yes 🗌 No 📕

Hydraulics: 2 Pair Pioneer

Approximate Equipment Weight: Empty 10,670 lbs

Hitch Style: Pin Hitch

Location: Valleyview (ASB0011)

Maximum 3 day rental if there is a line-up.

- - 2 Large grain/fertilizer boxes
  - 1 Small seed box