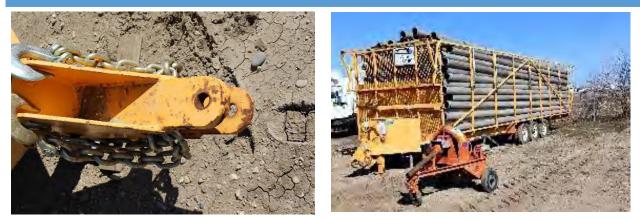

### **BALE HAULER**

DESCRIPTION AND FEATURES

Rental Price: \$250/Day plus GST, \$375 Weekend Rate

Brand: Morris 1400 Hay Hiker

Working Width: 18'2"

Transport Width: 8'4"

Transportation Speed: 40 km/h maximum

Recommended Vehicle to Tow: Minimum 1 ton

**PTO:** 540 □ 1000 □ N/A ■

HP Requirements: 115 HP minimum

Motor Driven: Yes 🛛 No 📕

Hydraulics: 3 dual-effect hydraulic control systems

Approximate Equipment Weight: Unloaded: 12,566 lbs Loaded: 41,888 lbs

Hitch Style: Double Clevis

Location: Valleyview (ASB0026)

Maximum 3 day rental if there is a line-up.