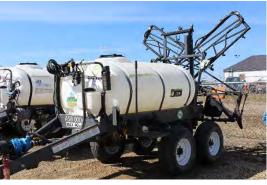

#### **FIELD SPRAYER - 500GAL**

#### DESCRIPTION AND FEATURES

Rental Price: \$20/Day plus GST, \$30 Weekend Rate

Brand: MS Gregson

Working Width: 40'

Transport Width: 8'

Transportation Speed: 40 km/hr maximum

Recommended Vehicle to Tow: 1/2 ton

PTO: 540 📕 1000 🗌 N/A 🗌

HP Requirements: 80 HP

Motor Driven: Yes 🗌 No 📕

Hydraulics: N/A

#### Approximate Equipment Weight:

Hitch Style: Draw Pin

Location: Valleyview (ASB0016)

Maximum 3 day rental if there is a line-up.

Equipment must be cleaned before returned. If returned dirty a cleaning fee will be applied.

#### Additional Notes:

500 gallon sprayer has 40' booms. At 5.5 mph, at 30 psi this unit can cover 70 acres.