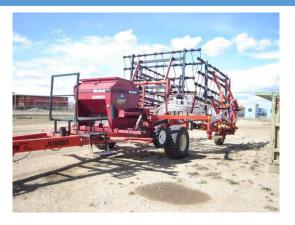

#### **50' HEAVY HARROW WITH VALMAR**

DESCRIPTION AND FEATURES

Rental Price: \$250/day plus GST, \$375 Weekend Rate

Brand: Brandt

Working Width: 50'

Transport Width: 13'

Transportation Speed: 40 km/h maximum

Recommended Vehicle to Tow: Minimum 1 ton

**PTO:** 540 □ 1000 □ N/A

HP Requirements: 150 HP minimum

Motor Driven: Yes 🗌 No 📕

Hydraulics: 3 pair, Pioneer

Approximate Equipment Weight: 10,555 lbs

Hitch Style: Draw Pin

Location: Valleyview (ASB0043)

Maximum 3 day rental if there is a line-up.