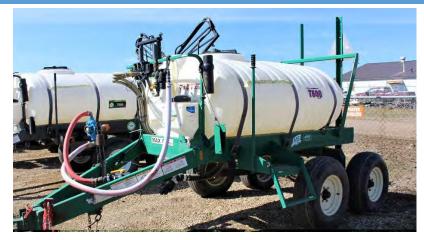

#### **FIELD SPRAYER - 500GAL**

#### DESCRIPTION AND FEATURES

Rental Price: \$20/Day plus GST, \$30 Weekend Rate

Brand: MS Gregson

Working Width: 40'

Transport Width: 8'

Transportation Speed: 40 km/hr maximum

Recommended Vehicle to Tow: 1/2 ton

PTO: 540 📕 1000 🗌 N/A 🗌

HP Requirements: 80 HP

Motor Driven: Yes 🗌 No 📕

Hydraulics: N/A

#### Approximate Equipment Weight:

Hitch Style: Draw Pin

Location: Grovedale (ASB0015)

Maximum 3 day rental if there is a line-up.

Equipment must be cleaned before returned. If returned dirty a cleaning fee will be applied.

#### Additional Notes:

500 gallon sprayer has 40' booms. At 5.5 mph, at 30 psi this unit can cover 70 acres.