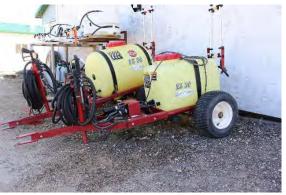

#### **FIELD SPRAYER - 500GAL**

#### DESCRIPTION AND FEATURES

Rental Price: \$20/Day plus GST, \$30 Weekend Rate

Brand: MS Gregson

Working Width: 40'

Transport Width: 8'

Transportation Speed: 40 km/hr maximum

Recommended Vehicle to Tow: 1/2 ton

PTO: 540 📕 1000 🗌 N/A 🗌

HP Requirements: 80 HP

Motor Driven: Yes 🗌 No 📕

Hydraulics: N/A

#### Approximate Equipment Weight:

Hitch Style: Draw Pin

Location: Valleyview (ASB0016)

Maximum 3 day rental if there is a line-up.

Equipment must be cleaned before returned. If returned dirty a cleaning fee will be applied.

#### Additional Notes:

500 gallon sprayer has 40' booms. At 5.5 mph, at 30 psi this unit can cover 70 acres.