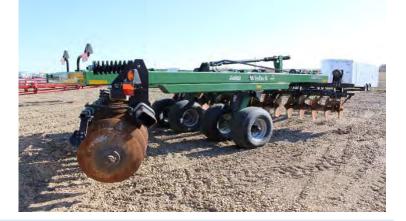

#### 14' HEAVY DISC

DESCRIPTION AND FEATURES

Rental Price: \$300/day plus GST, \$450 weekend rate

Brand: Kello-Bilt

Working Width: 14'

Transport Width: 14'

Transportation Speed: 40 km/hr maximum

Recommended Vehicle to Tow: F550

PTO: 540 🗌 1000 🗍 N/A 📕

HP Requirements: 150 HP minimum

Motor Driven: Yes 🗌 No 📕

Hydraulics: 2 Pairs

Approximate Equipment Weight: 13,830 lbs

Hitch Style: draw pin – double clevis required

Location: Valleyview (ASB0087)