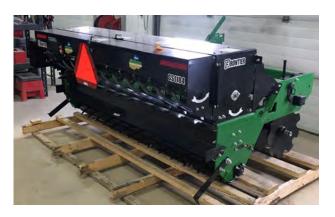

#### **50' HEAVY HARROW WITH VALMAR**

DESCRIPTION AND FEATURES

Rental Price: \$250/day plus GST, \$375 Weekend Rate

Brand: Brandt

Working Width: 50'

Transport Width: 13'

Transportation Speed: 40 km/h maximum

Recommended Vehicle to Tow: Minimum 1 ton

**PTO:** 540 □ 1000 □ N/A

HP Requirements: 150 HP minimum

Motor Driven: Yes 🗌 No 📕

Hydraulics: 3 pair, Pioneer

Approximate Equipment Weight: 10,555 lbs

Hitch Style: Draw Pin

# 33' HEAVY HARROW WITH GRANULAR APPLICATOR

DESCRIPTION AND FEATURES

Rental Price: \$200/day plus GST, \$300 Weekend Rate

Brand: Riteway 8100

Working Width: 33'

Transport Width: 14'7"

Transportation Speed: 40 km/h maximum

Recommended Vehicle to Tow: Minimum 3/4 ton

PTO: 540 🗌 1000 🔲 N/A 📕

HP Requirements: 130 HP minimum

Motor Driven: Yes 🗌 No 📕

Hydraulics: 4 pair, Pioneer

Approximate Equipment Weight: 8,200 lbs

Hitch Style: Draw Pin