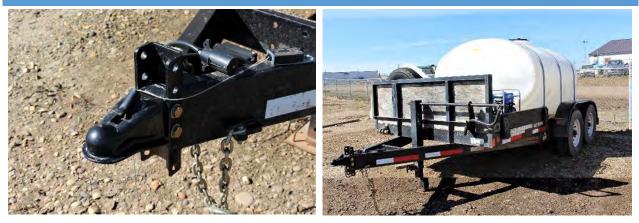

#### WATER TANK TRAILER

DESCRIPTION AND FEATURES

Rental Price: \$25/Day plus GST, \$37.50 Weekend Rate Brand:

Working Width: N/A

Transport Width: N/A

Transportation Speed: Posted highway limits

Recommended Vehicle to Tow: 1/2 ton

PTO: 540 🛛 1000 🗌 N/A 📕

HP Requirements: N/A

Motor Driven: Yes 🗌 No 📕

Hydraulics: N/A

Approximate Equipment Weight:

Hitch Style: 2" Ball Hitch

Location: Valleyview (ASB0081)

#### **\*NOT FOR USE FOR DRINKING WATER**\*

Maximum 3 day rental if there is a line-up.

Equipment must be cleaned before returned. If returned dirty a cleaning fee will be applied. **Additional Notes:** 1,000 Litre Tank and a 2" Yamaha pump.