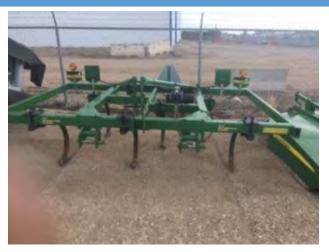

#### **3-PT HITCH – 8' DEEP TILLAGE CULTIVATOR (CHISEL PLOW)**

#### DESCRIPTION AND FEATURES

Rental Price: \$100/day plus GST, \$150 Weekend Rate

Brand: John Deere 610

Working Width: 8'

Transport Width: 10'

**Transportation Speed:** N/A

Recommended Vehicle to Tow: Tractor or trailer

PTO: 540 🗌 1000 🗌 N/A

HP Requirements: 80 HP

Motor Driven: Yes 🗌 No 📕

Hydraulics: N/A

Approximate Equipment Weight:

Hitch Style: 3pt hitch

Location: Valleyview (ASB0086)

Maximum 3 day rental if there is a line-up.