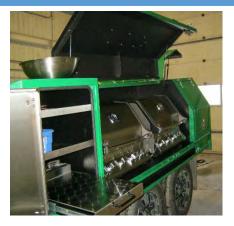

#### BARBEQUE

#### DESCRIPTION AND FEATURES

Rental Price: \$100/Day plus GST, \$200 Deposit Brand: Working Width: Transport Width: Transportation Speed: Recommended Vehicle to Tow: 1/2 ton PTO: 540 1000 N/A HP Requirements: N/A Motor Driven: Yes NA Hydraulics: N/A Approximate Equipment Weight: Hitch Style: 2<sup>5/16</sup>" Ball Hitch Location: Valleyview (TRL19)

\*\*Free rental for community/non-profit organizations

Maximum 3 day rental if there is a line-up.