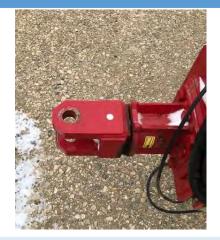

#### **BIN CRANE**

DESCRIPTION AND FEATURES

Rental Price: \$100/Day plus GST, \$150 Weekend Rate

Brand: CIM

Working Width: 117"

Transport Width: 117"

Transportation Speed: 40 km/h maximum

Recommended Vehicle to Tow: Minimum 1/2 ton

**PTO:** 540 □ 1000 □ N/A ■

HP Requirements: 100 HP minimum

Motor Driven: Yes 🛛 No 📕

Hydraulics: 1 Pair, Pioneer

Approximate Equipment Weight: 3,800 lbs

Hitch Style: 2" ball hitch for transportation, draw pin hitch for working

Location: Valleyview (ASB0009)

Maximum 3 day rental if there is a line-up.