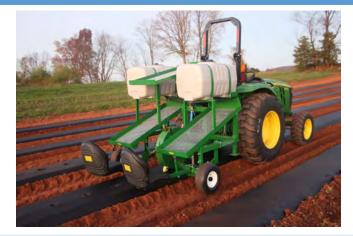

# PLASTIC MULCH APPLICATOR

#### DESCRIPTION AND FEATURES

Rental Price: \$50/day plus GST, \$75 Weekend Rate

Brand: Rain-Flo 2370

Working Width:

**Transport Width:** 

**Transportation Speed:** 

Recommended Vehicle to Tow: Tractor or trailer

PTO: 540 🗌 1000 🗌 N/A

HP Requirements: 30 HP

Motor Driven: Yes 🗌 No 📕

Hydraulics:

Approximate Equipment Weight: 1100 lbs

Hitch Style: 3pt Hitch

Location: Valleyview (ASB0093)

Maximum 3 day rental if there is a line-up.