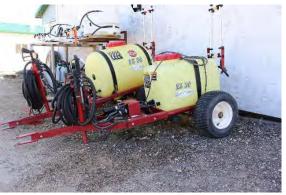

#### **FIELD SPRAYER - 500GAL**

#### DESCRIPTION AND FEATURES

Rental Price: \$20/Day plus GST, \$30 Weekend Rate

Brand: MS Gregson

Working Width: 40'

Transport Width: 8'

Transportation Speed: 40 km/hr maximum

Recommended Vehicle to Tow: 1/2 ton

#### Additional Notes:

500 gallon sprayer has 40' booms. At 5.5 mph, at 30 psi this unit can cover 70 acres.