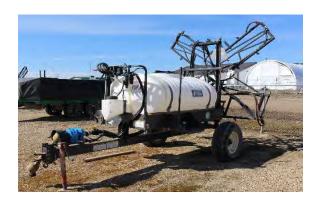

#### **FIELD SPRAYER - 500GAL**

#### DESCRIPTION AND FEATURES

Rental Price: \$20/Day plus GST, \$30 Weekend Rate

Brand: MS Gregson

Working Width: 40'

Transport Width: 8'

Transportation Speed: 40 km/hr maximum

Recommended Vehicle to Tow: 1/2 ton

PTO: 540 📕 1000 🗌 N/A 🗌

HP Requirements: 80 HP

Motor Driven: Yes 🗌 No 📕

Hydraulics: N/A

#### Approximate Equipment Weight:

Hitch Style: Draw Pin

Location: Valleyview (ASB0016)

Maximum 3 day rental if there is a line-up.

Equipment must be cleaned before returned. If returned dirty a cleaning fee will be applied.

#### Additional Notes:

500 gallon sprayer has 40' booms. At 5.5 mph, at 30 psi this unit can cover 70 acres.