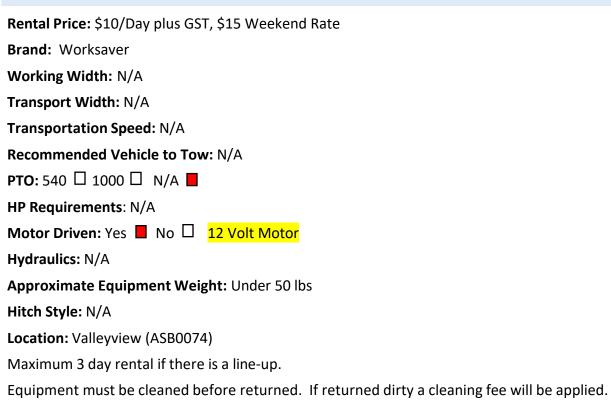

#### HAND SEEDER

#### DESCRIPTION AND FEATURES

**Rental Price:** Free first 3 days (\$5.00 + GST each additional day)

Brand: Earthway, 2750

Working Width:

Transport Width: Loads into vehicle

Transportation Speed: N/A

**Recommended Vehicle to Tow:** N/A

PTO: 540 🗌 1000 🔲 N/A 📕

HP Requirements: N/A

Motor Driven: Yes 🗌 No 📕

Hydraulics: N/A

Approximate Equipment Weight: Under 10 lbs

Hitch Style: N/A

Location: Valleyview (ASB0099)

Hopper capacity of 20lbs.

Maximum 3 day rental if there is a line-up.