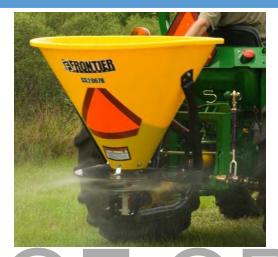

#### **METAL DETECTOR**

#### DESCRIPTION AND FEATURES

Rental Price: \$10/Day plus GST, \$15 Weekend Rate

Brand: Schonstedt SPOT Pin Locator

Working Width: N/A

Transport Width: N/A

**Transportation Speed: N/A** 

Recommended Vehicle to Tow: N/A

**PTO:** 540 □ 1000 □ N/A ■

HP Requirements: N/A

Motor Driven: Yes 🛛 No 📕

Hydraulics: N/A

Approximate Equipment Weight: Under 10 lbs

Hitch Style: N/A

Location: Valleyview (ASB0097)

Maximum 3 day rental if there is a line-up.