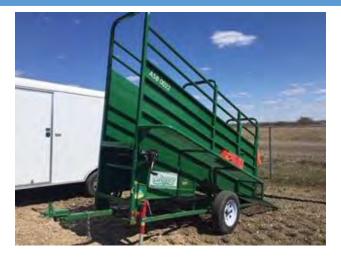

### LOADING CHUTE

DESCRIPTION AND FEATURES

Rental Price: \$50/Day plus GST, \$75 Weekend Rate

Brand: Morand

Working Width: 67"

Transport Width: 67"

Transportation Speed: 40 km/h maximum

Recommended Vehicle to Tow: 1/2 ton

PTO: 540 🗌 1000 🔲 N/A 📕

HP Requirements: N/A

Motor Driven: Yes 🗌 No 📕

Hydraulics: N/A

Approximate Equipment Weight: 2,200 lbs

Hitch Style: Draw pin or 2" ball hitch - please check with the attendant when booking rental

**Location:** Grovedale (ASB0017)

Maximum 3 day rental if there is a line-up.