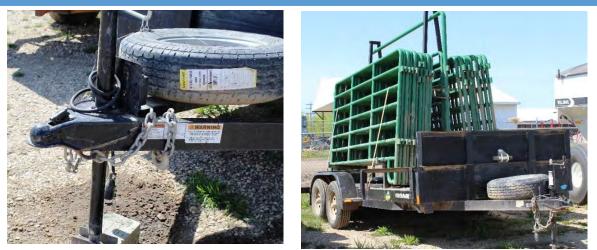

#### **PANEL TRAILER**

#### DESCRIPTION AND FEATURES

Rental Price: \$50/Day plus GST, \$75 Weekend Rate Brand: Snake River/Morand – Valleyview Working Width: N/A Transport Width: N/A Transportation Speed: Posted Limits Recommended Vehicle to Tow: 1/2 ton PTO: 540 1000 N/A HP Requirements: N/A Motor Driven: Yes No HY Hydraulics: N/A Approximate Equipment Weight: Hitch Style: 2 <sup>5/16"</sup> Location: Valleyview (ASB0034) Maximum 3 day rental if there is a line-up.