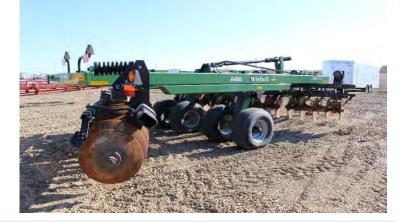

#### **NO TILL SEED DRILL**

#### DESCRIPTION AND FEATURES

Rental Price: \$200/Day plus GST, \$300 Weekend Rate Notes: • 7.5" Spacing

Brand: John Deere 1590

Working Width: 15' 1/2" Wide

Transport Width: 15' 1/2" Wide

**Transportation Speed: N/A** 

Recommended Vehicle to Tow: 1 ton

**PTO:** 540 □ 1000 □ N/A □

HP Requirements: 100 HP

Motor Driven: Yes 🗌 No 📕

Hydraulics: 2 Pair Pioneer

Approximate Equipment Weight: Empty 10,670 lbs

Hitch Style: Pin Hitch

Location: Valleyview (ASB0011)

Maximum 3 day rental if there is a line-up.

- - 2 Large grain/fertilizer boxes
  - 1 Small seed box