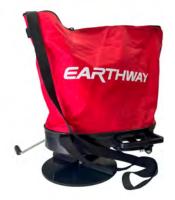

#### **BROADCAST SEEDER - 3-PT HITCH**

DESCRIPTION AND FEATURES

Rental Price: \$15/Day plus GST, \$22.50 Weekend Rate

Brand: Frontier

Working Width: \*Depends on seed type (see notes)

Transport Width: 42"

**Transportation Speed:** N/A

Recommended Vehicle to Tow: N/A

PTO: 540 📕 1000 🗌 NA 🗌

HP Requirements: N/A

Motor Driven: Yes 🔲 No 📕

Hydraulics: N/A

#### Approximate Equipment Weight: 125 lbs

Hitch Style: N/A

Location: Valleyview (ASB0077)

Maximum 3 day rental if there is a line-up.

Equipment must be cleaned before returned. If returned dirty a cleaning fee will be applied.

Additional Notes: Oats (28'), Brome (10') Fescue & Ryegrass (18')

Note:

Hopper capacity: 678 lbs or 307.5 kg