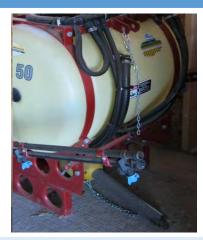

#### **ESTATE SPRAYER – PULL TYPE**

DESCRIPTION AND FEATURES

Rental Price: \$20/Day plus GST, \$30 Weekend Rate

Brand: Hardi, ES 50

Working Width: N/A

Transport Width: N/A

**Transportation Speed: N/A** 

Recommended Vehicle to Tow: N/A

#### Approximate Equipment Weight:

Hitch Style: Draw Pin

Location: Valleyview (ASB0059)

50 Gallon Tank

Maximum 3 day rental if there is a line-up.