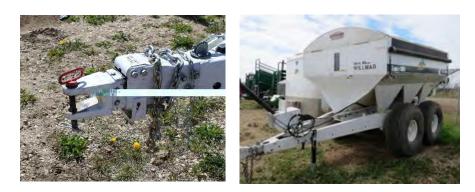

### FERTILIZER SPREADER

#### DESCRIPTION AND FEATURES

Rental Price: \$100/Day plus GST, \$150 Weekend Rate

Brand: Wilmar, WS 800

Working Width: 30' Coverage

Transport Width: 92"

Transportation Speed: 40km/hr Empty

Recommended Vehicle to Tow: Minimum 3/4 ton

**PTO:** 540 **■** 1000 **□** N/A **□** 

HP Requirements: 100 HP

Motor Driven: Yes 🗌 No 📕

Hydraulics: 1 Pair, Pioneer

Approximate Equipment Weight: 3,400 lbs Empty

Hitch Style: Draw Pin

Location: Grovedale (ASB0064)

Capacity: 6 tonne

Maximum 3 day rental if there is a line-up.