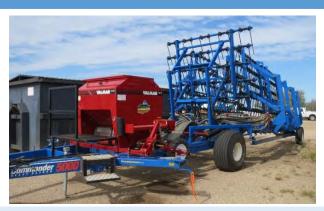

#### FERTILIZER SPREADER

DESCRIPTION AND FEATURES

Rental Price: \$100/Day plus GST, \$150 Weekend Rate

Brand: Salford Trooper 8.0

Working Width: 60' Coverage

Transport Width: 105"

Transportation Speed: 40km/hr Empty

Recommended Vehicle to Tow: Minimum 3/4 ton

**PTO:** 540 **■** 1000 **□** N/A **□** 

HP Requirements: 100 HP

Motor Driven: Yes 🗌 No 📕

Hydraulics: 1 Pair, Pioneer

Approximate Equipment Weight: 4,600 lbs Empty

Hitch Style: Draw Pin

Location: Valleyview (ASB0085)

Capacity: 9 tonne

Maximum 3 day rental if there is a line-up.