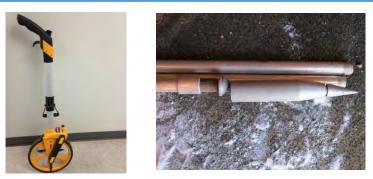

#### **METAL DETECTOR**

#### DESCRIPTION AND FEATURES

Rental Price: \$10/Day plus GST, \$15 Weekend Rate

Brand: Schonstedt SPOT Pin Locator

Working Width: N/A

Transport Width: N/A

**Transportation Speed: N/A** 

Recommended Vehicle to Tow: N/A

**PTO:** 540 □ 1000 □ N/A ■

HP Requirements: N/A

Motor Driven: Yes 🛛 No 📕

Hydraulics: N/A

Approximate Equipment Weight: Under 10 lbs

Hitch Style: N/A

Location: Valleyview (ASB0097)

Maximum 3 day rental if there is a line-up.