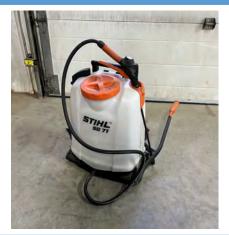

#### **BACKPACK SPRAYER**

#### DESCRIPTION AND FEATURES

Rental Price: \$5/Day plus GST, \$7.50 Weekend Rate

Brand: STIHL, SG71

Working Width: N/A

Transport Width: N/A

**Transportation Speed:** N/A

Recommended Vehicle to Tow: N/A

PTO: 540 🗌 1000 🗌 N/A 📕

HP Requirements: N/A

Motor Driven: Yes 🗌 No 📕

Hydraulics: N/A

Approximate Equipment Weight: Under 10 lbs while empty

Hitch Style: N/A

Location: Valleyview (ASB0053)

Maximum 3 day rental if there is a line-up.