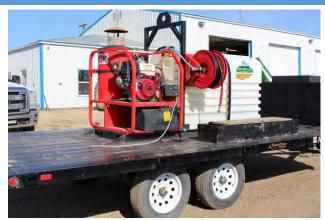

## **PRESSURE WASHER**

DESCRIPTION AND FEATURES

Rental Price: \$50/Day plus GST, \$75 Weekend Rate

Brand: Hotsy

Working Width:

Transport Width:

Transportation Speed: Posted highway limits

Recommended Vehicle to Tow: 1/2 ton

PTO: 540 🗌 1000 🔲 NA 📕

HP Requirements: N/A

Motor Driven: Yes 🛛 No 🗖

Hydraulics: N/A

Approximate Equipment Weight:

Hitch Style: 2" Ball Hitch

Location: Valleyview (TRL 31)

Additional Notes: 220 Litre tank

Unit is unavailable for rent during the winter months

Maximum 3 day rental if there is a line-up.