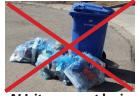

## **REMINDERS:**

- SET your Recycle Cart curbside for pick-up <u>every 2nd Monday by</u> <u>7:00 am</u> for Environmental 360 Solutions (E360S). Note: Due to New Year's Day on Monday, January 1, 2024, <u>recycling will be</u> <u>picked up on Tuesday,</u> January 2, 2024.
- 2. ENSURE wheels are touching the curb.
- 3. MUST HAVE 6 feet of clearance <u>on all sides</u> of the car, such as parked cars, etc.
- 4. REVIEW acceptable materials included in curbside commingled recycling program on the back of the page.
- 5. CLEAN recyclables only & ensure they are dry.
- ALL BLUE BAGS must be placed in the bin.
  Overflow items will not be picked up.

ALL items must be in BLUE BAGS & in the BLUE BIN.