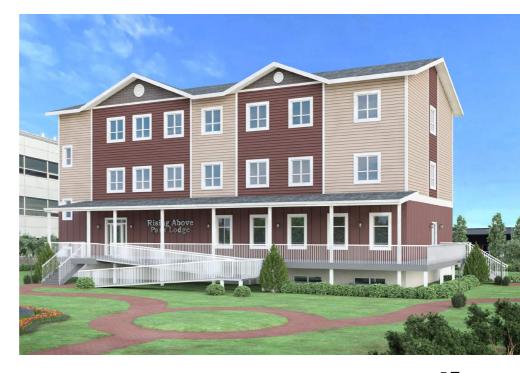

basement will provide:

- 4 new offices spaces
- 28 beds on the 2nd and 3rd floor (14 per floor)
- · Laundry services
- Kitcheń
- Meeting spaces
- Washrooms
- Elevator accessability
- Client lounges
- Storage rooms

Additionally, the new space would allow for simplified operations by consolidating residences and the ability to expand into food services,

## THE LAND

Rising Above is located on former Young Offenders site. 2017 Rising Above leased the building from the city of Grande Prairie on a 15-year lease. We have identified that co-locating the new building on the site of our current location is the most beneficial option. facilitate the build, Rising Above would require lease extension from the City of Grande Prairie and currently are in discussions with them on extension options.



# STAFFING CAPACITY

As a result of an increase in client capacity, Rising Above would need to increase staffing capacity by up to 4 new employees. In the current building, there are no spaces available for new staff members. When Rising Above first took over occupancy of the former young offenders centre, there were 3 full-time and 4 part-time employees which made for 5 full-time equivalent staff members. Today there are 8 full-time and 3 part-time employees which is 9.25 full-time equivilant staff members. Since we have moved into this space, our staff body has almost doubled in size. We expect this number to continue increasing as our client capacity grows.

The office spaces in the new building will be administration and Inner Healing offices and an office for the men's case manager.