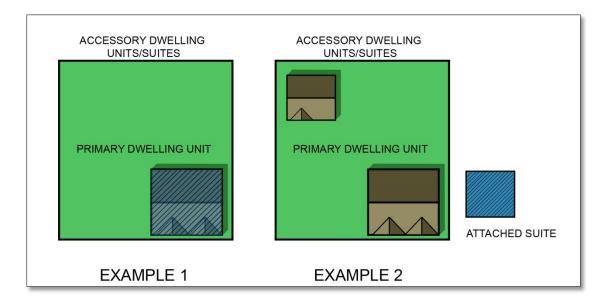

ft.)                                                         |
| .7 | Maximum building and structure height                           |                                                                         |
| '' | Principal building and structures                               | 10.0 m (32.8 ft.)                                                       |
|    | Accessory building                                              | 5.0 m (16.5 ft.)                                                        |
| .8 | Maximum parcel coverage (all buildings)                         | 35 %                                                                    |
|    | a                                                               | 1 00 /0                                                                 |



Figure 8-4: Example of CR-2 Dwelling Unit Configurations

#### 8.5.4 Regulations

- a) For this District, municipal servicing includes on-site sewage holding tanks that will be disposed of in a municipal sewage lagoon by pipe or truck hauling, and an acceptable piped or on-site water supply;
- b) Design guidelines for multi-parcel country residential development includes:
  - i. The provision of on-site parking; and,
  - ii. As a component of drainage management and as a water supply for fire protection, the provision of dugouts is encouraged where municipal water supplies are not available. The dugouts should be located along main access roads and should be bermed on all sides adjacent to roadways as a safety precaution.
- c) The keeping of livestock is not permitted in this District.