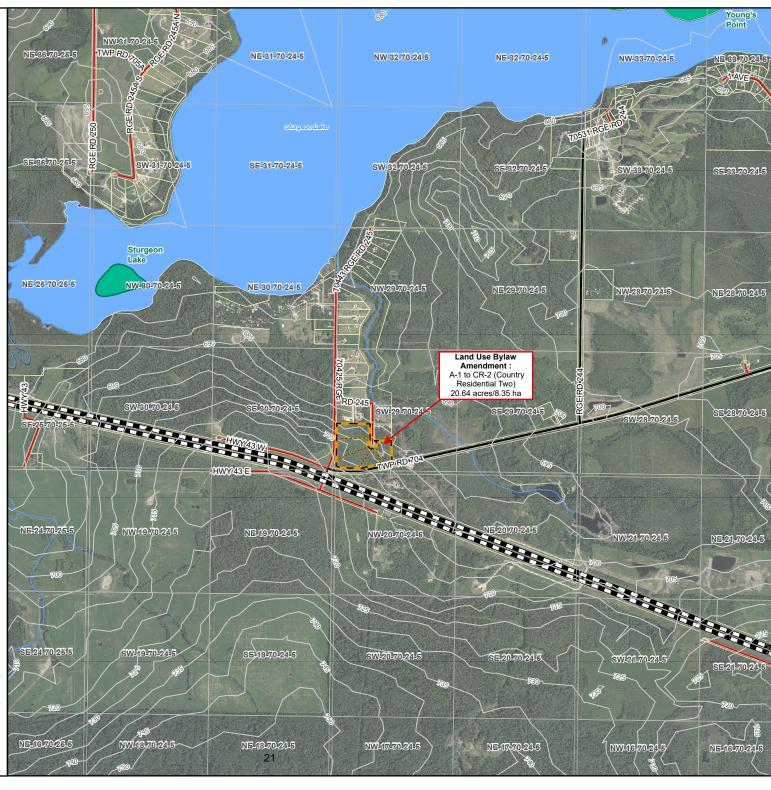

### **PROPOSAL:**

This application for land use bylaw amendment has been submitted by Beairsto and Associates on behalf of the landowner, to rezone a 8.35-hectare (20.64-acre) portion of the parcel legally described as SW 29-70-24-W5M from Agricultural One (A-1) to Country Residential Two (CR-2). The land is located approximately 0.6 km south of Sturgeon Lake, north of Highway 43 on Range Road 245, within Ward 7. The rezoning would allow the landowner to further subdivide their quarter section where a gravel road for additional lots has already been constructed.

### **BACKGROUND AND DISCUSSION:**

The subject parcel contains eight (8) previously subdivided, Country Residential Two (CR-2) district lots and a gravel road south where an additional five (5) lots are planned to be subdivided at this time. The Municipal Development Plan (MDP) Bylaw 15-742 requires that a Minor ASP be prepared for all residential subdivisions exceeding four (4) lots on the quarter section, the previous lots were subdivided prior to the current MDP being adopted. Additionally, the Sturgeon Lake Area Structure Plan (SLASP) Bylaw 20-865 requires that a Minor ASP be prepared for all subdivisions exceeding first parcel out. The Cozy Acres Minor Area Structure Plan was prepared by the applicants in accordance with the requirements of the MDP and SLASP and approved by Council on August 22, 2023. The current application to rezone aligns with the new minor ASP.

### BACKGROUND/PROPOSAL:

Bylaw 23-953 was given first reading by Council on October 10, 2023, following the adoption of the Cozy Acres Minor Area Structure Plan (ASP) on August 22, 2023, the plan included a pattern of development phases for the entire quarter section SW 29-70-24-W5M. The current application for rezoning represents Phase 1 of development in accordance with the plan, however, eight (8) Country Residential Two (CR-2) lots were subdivided from the quarter section prior to the Cozy Acres Minor ASP adoption. The proposal to rezone 8.35 hectares (20.64 acres) is consistent with existing development within the quarter section and meets the requirements of Greenview's Municipal Development Plan, the Sturgeon Lake Area Structure Plan, and the Cozy Acres Minor Area Structure Plan.