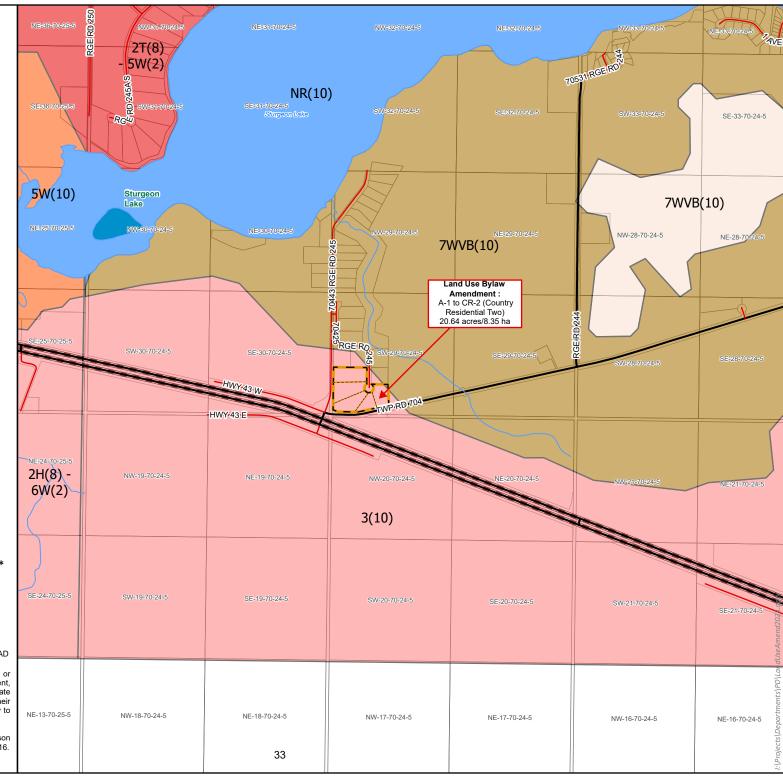

### **PROPOSAL:**

This application for land use bylaw amendment has been submitted by Beairsto and Associates on behalf of the landowner, to rezone a 8.35-hectare (20.64-acre) portion of the parcel legally described as SW 29-70-24-W5M from Agricultural One (A-1) to Country Residential Two (CR-2). The land is located approximately 0.6 km south of Sturgeon Lake, north of Highway 43 on Range Road 245, within Ward 7. The rezoning would allow the landowner to further subdivide their quarter section where a gravel road for additional lots has already been constructed.

### **BACKGROUND AND DISCUSSION:**

The subject parcel contains eight (8) previously subdivided, Country Residential Two (CR-2) district lots and a gravel road south where an additional five (5) lots are planned to be subdivided at this time. The Municipal Development Plan (MDP) Bylaw 15-742 requires that a Minor ASP be prepared for all residential subdivisions exceeding four (4) lots on the quarter section, the previous lots were subdivided prior to the current MDP being adopted. Additionally, the Sturgeon Lake Area Structure Plan (SLASP) Bylaw 20-865 requires that a Minor ASP be prepared for all subdivisions exceeding first parcel out. The Cozy Acres Minor Area Structure Plan was prepared by the applicants in accordance with the requirements of the MDP and SLASP and approved by Council on August 22, 2023. The current application to rezone aligns with the new minor ASP.

### BACKGROUND/PROPOSAL:

Bylaw 23-953 was given first reading by Council on October 10, 2023, following the adoption of the Cozy Acres Minor Area Structure Plan (ASP) on August 22, 2023, the plan included a pattern of development phases for the entire quarter section SW 29-70-24-W5M. The current application for rezoning represents Phase 1 of development in accordance with the plan, however, eight (8) Country Residential Two (CR-2) lots were subdivided from the quarter section prior to the Cozy Acres Minor ASP adoption. The proposal to rezone 8.35 hectares (20.64 acres) is consistent with existing development within the quarter section and meets the requirements of Greenview's Municipal Development Plan, the Sturgeon Lake Area Structure Plan, and the Cozy Acres Minor Area Structure Plan.