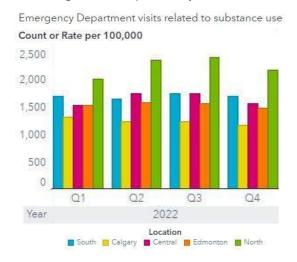

hol.

"Our government will continue to improve access to addiction treatment and recovery supports by building recovery-oriented systems of care to save more lives and drive deaths down further." - Colin Aitchison, spokesman for the Mental Health and Addiction Ministry in Alberta.

The following data is from the Alberta Substance Use Surveillance System:

- Alberta Health Services' North Zone had 120 drug poisoning deaths in 2022. 45 of these deaths happened in Grande Prairie.
- Grande Prairie EMS responded 134 times in 2022 to opioid-related calls.
- AHS North Zone has the highest rate of emergency room visits and/or hospitalizations due to substance use. In 2022, there were 10,162 instances of emergency room visits and/or hospitalizations due to substance use; an average of 28 per day.





## **HOMELESSNESS**

In a study of homelessness across Canada, addiction or substance use was the most commonly cited reason for housing loss. More than a quarter (25.1%) of survey respondents indicated that addiction or substance use was a reason for their most recent housing loss. Further, the proportion of individuals who reported addiction or substance use increased with time spent homeless, from 19.0% at 0-2 months to 28.2% for those who reported over 6 months of homelessness in the previous year. Rising Above's programs can assist in preventing homelessness and removing a significant barrier for homeless individuals to obtain housing by helping individuals overcome their addictions.

#### POINT IN TIME COUNT

The data from the 2022 Point in Time Count revealed that there are curr