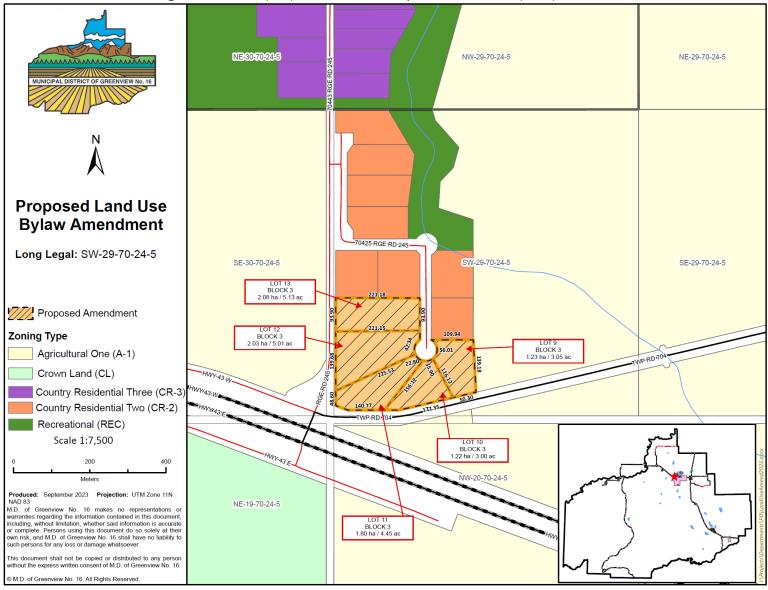

### **PROPOSAL:**

This application for land use bylaw amendment has been submitted by Beairsto and Associates on behalf of the landowner, to rezone a 8.35-hectare (20.64-acre) portion of the parcel legally described as SW 29-70-24-W5M from Agricultural One (A-1) to Country Residential Two (CR-2). The land is located approximately 0.6 km south of Sturgeon Lake, north of Highway 43 on Range Road 245, within Ward 7. The rezoning would allow the landowner to further subdivide their quarter section where a gravel road for additional lots has already been constructed.

### **BACKGROUND AND DISCUSSION:**

The subject parcel contains eight (8) previously subdivided, Country Residential Two (CR-2) district lots and a gravel road south where an additional five (5) lots are planned to be subdivided at this time. The Municipal Development Plan (MDP) Bylaw 15-742 requires that a Minor ASP be prepared for all residential subdivisions exceeding four (4) lots on the quarter section, the previous lots were subdivided prior to the current MDP being adopted. Additionally, the Sturgeon Lake Area Structure Plan (SLASP) Bylaw 20-865 requires that a Minor ASP be prepared for all subdivisions exceeding first parcel out. The Cozy Acres Minor Area Structure Plan was prepared by the applicants in accordance with the requirements of the MDP and SLASP and approved by Council on August 22, 2023. The current application to rezone aligns with the new minor ASP.

### BACKGROUND/PROPOSAL:

Bylaw 23-953 was given first reading by Council on October 10, 2023, following the adoption of the Cozy Acres Minor Area Structure Plan (ASP) on August 22, 2023, the plan included a pattern of development phases for the entire quarter section SW 29-70-24-W5M. The current application for rezoning represents Phase 1 of development in accordance with the plan, however, eight (8) Country Residential Two (CR-2) lots were subdivided from the quarter section prior to the Cozy Acres Minor ASP adoption. The proposal to rezone 8.35 hectares (20.64 acres) is consistent with existing development within the quarter section and meets the requirements of Greenview's Municipal Development Plan, the Sturgeon Lake Area Structure Plan, and the Cozy Acres Minor Area Structure Plan.

### All that Portion of the

Southwest (SW) Quarter of Section Twenty-Nine (29)
Within Township Seventy (70)
Range Twenty-Four (24) West of the Fifth Meridian (W5M)

Is reclassified from Agricultural One (A-1) District to Country Residential Two (CR-2) District as identified below:

### Proposed Land Use Bylaw Amendment Topography

Long Legal: SW-29-70-24-5

**Proposed Amendment** 