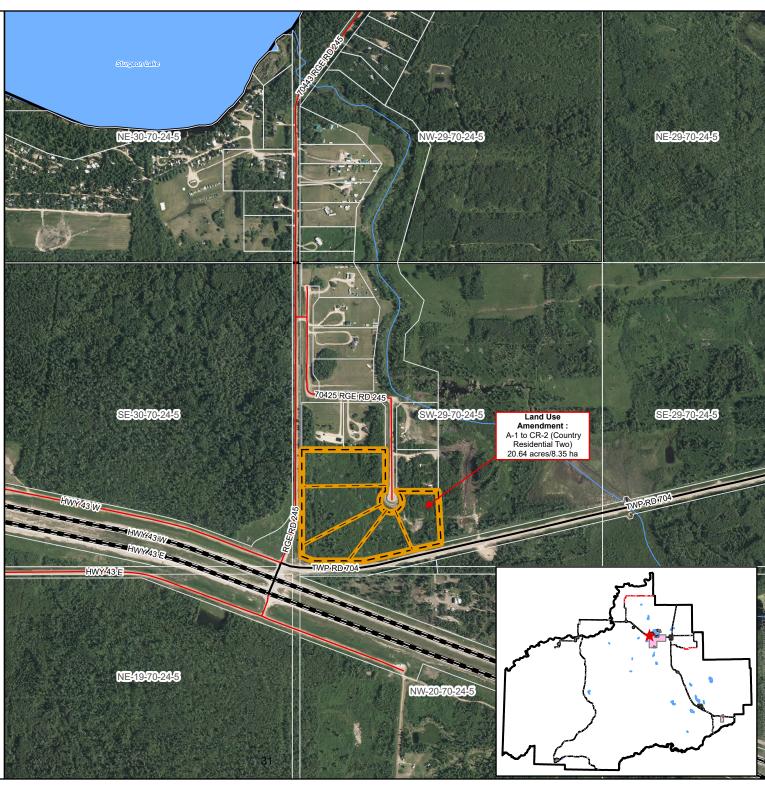

### **PROPOSAL:**

This application for land use bylaw amendment has been submitted by Beairsto and Associates on behalf of the landowner, to rezone a 8.35-hectare (20.64-acre) portion of the parcel legally described as SW 29-70-24-W5M from Agricultural One (A-1) to Country Residential Two (CR-2). The land is located approximately 0.6 km south of Sturgeon Lake, north of Highway 43 on Range Road 245, within Ward 7. The rezoning would allow the landowner to further subdivide their quarter section where a gravel road for additional lots has already been constructed.

### **BACKGROUND AND DISCUSSION:**

The subject parcel contains eight (8) previously subdivided, Country Residential Two (CR-2) district lots and a gravel road south where an additional five (5) lots are planned to be subdivided at this time. The Municipal Development Plan (MDP) Bylaw 15-742 requires that a Minor ASP be prepared for all residential subdivisions exceeding four (4) lots on the quarter section, the previous lots were subdivided prior to the current MDP being adopted. Additionally, the Sturgeon Lake Area Structure Plan (SLASP) Bylaw 20-865 requires that a Minor ASP be prepared for all subdivisions exceeding first parcel out. The Cozy Acres Minor Area Structure Plan was prepared by the applicants in accordance with the requirements of the MDP and SLASP and approved by Council on August 22, 2023. The current application to rezone aligns with the new minor ASP.

### BACKGROUND/PROPOSAL:

Bylaw 23-953 was given first reading by Council on October 10, 2023, following the adoption of the Cozy Acres Minor Area Structure Plan (ASP) on August 22, 2023, the plan included a pattern of development phases for the entire quarter section SW 29-70-24-W5M. The current application for rezoning represents Phase 1 of development in accordance with the plan, however, eight (8) Country Residential Two (CR-2) lots were subdivided from the quarter section prior to the Cozy Acres Minor ASP adoption. The proposal to rezone 8.35 hectares (20.64 acres) is consistent with existing development within the quarter section and meets the requirements of Greenview's Municipal Development Plan, the Sturgeon Lake Area Structure Plan, and the Cozy Acres Minor Area Structure Plan.