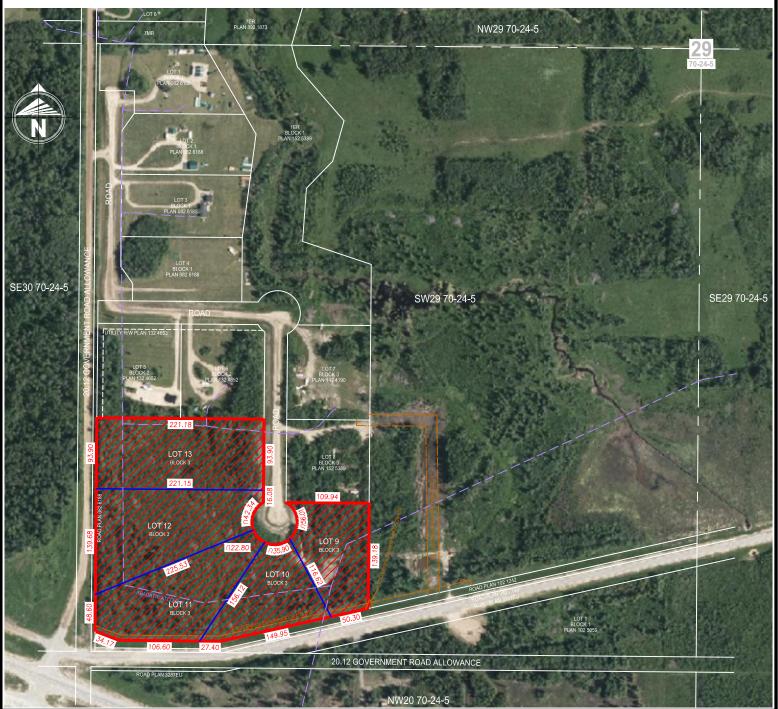

### **PROPOSAL:**

This application for land use bylaw amendment has been submitted by Beairsto and Associates on behalf of the landowner, to rezone a 8.35-hectare (20.64-acre) portion of the parcel legally described as SW 29-70-24-W5M from Agricultural One (A-1) to Country Residential Two (CR-2). The land is located approximately 0.6 km south of Sturgeon Lake, north of Highway 43 on Range Road 245, within Ward 7. The rezoning would allow the landowner to further subdivide their quarter section where a gravel road for additional lots has already been constructed.

### **BACKGROUND AND DISCUSSION:**

The subject parcel contains eight (8) previously subdivided, Country Residential Two (CR-2) district lots and a gravel road south where an additional five (5) lots are planned to be subdivided at this time. The Municipal Development Plan (MDP) Bylaw 15-742 requires that a Minor ASP be prepared for all residential subdivisions exceeding four (4) lots on the quarter section, the previous lots were subdivided prior to the current MDP being adopted. Additionally, the Sturgeon Lake Area Structure Plan (SLASP) Bylaw 20-865 requires that a Minor ASP be prepared for all subdivisions exceeding first parcel out. The Cozy Acres Minor Area Structure Plan was prepared by the applicants in accordance with the requirements of the MDP and SLASP and approved by Council on August 22, 2023. The current application to rezone aligns with the new minor ASP.

### BACKGROUND/PROPOSAL:

Bylaw 23-953 was given first reading by Council on October 10, 2023, following the adoption of the Cozy Acres Minor Area Structure Plan (ASP) on August 22, 2023, the plan included a pattern of development phases for the entire quarter section SW 29-70-24-W5M. The current application for rezoning represents Phase 1 of development in accordance with the plan, however, eight (8) Country Residential Two (CR-2) lots were subdivided from the quarter section prior to the Cozy Acres Minor ASP adoption. The proposal to rezone 8.35 hectares (20.64 acres) is consistent with existing development within the quarter section and meets the requirements of Greenview's Municipal Development Plan, the Sturgeon Lake Area Structure Plan, and the Cozy Acres Minor Area Structure Plan.

### All that Portion of the

Southwest (SW) Quarter of Section Twenty-Nine (29)
Within Township Seventy (70)
Range Twenty-Four (24) West of the Fifth Meridian (W5M)

As identified on Schedule "A" attached.

### All that Portion of the

Southwest (SW) Quarter of Section Twenty-Nine (29)
Within Township Seventy (70)
Range Twenty-Four (24) West of the Fifth Meridian (W5M)

Is reclassified from Agricultural One (A-1) District to Country Residential Two (CR-2) District as identified below: