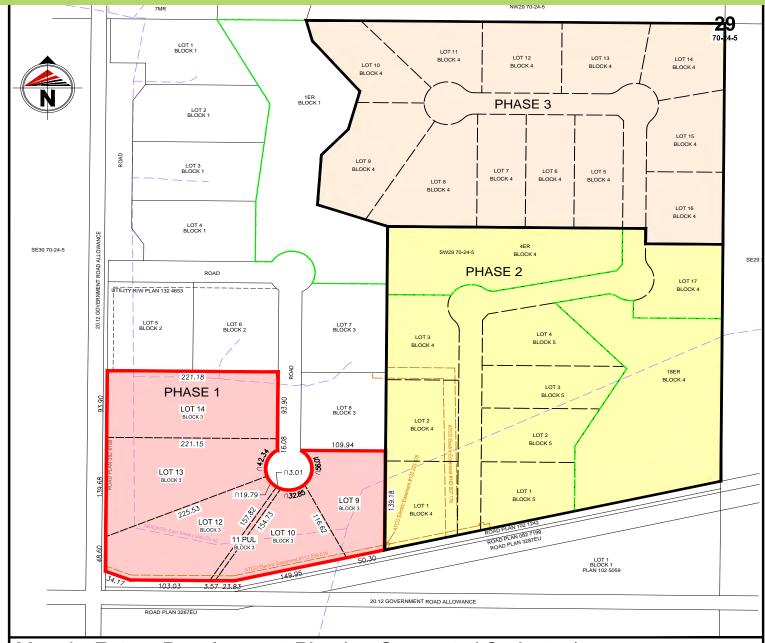

### BACKGROUND/PROPOSAL:

Bylaw 23-953 was given first reading by Council on October 10, 2023, following the adoption of the Cozy Acres Minor Area Structure Plan (ASP) on August 22, 2023, the plan included a pattern of development phases for the entire quarter section SW 29-70-24-W5M. The current application for rezoning represents Phase 1 of development in accordance with the plan, however, eight (8) Country Residential Two (CR-2) lots were subdivided from the quarter section prior to the Cozy Acres Minor ASP adoption. The proposal to rezone 8.35 hectares (20.64 acres) is consistent with existing development within the quarter section and meets the requirements of Greenview's Municipal Development Plan, the Sturgeon Lake Area Structure Plan, and the Cozy Acres Minor Area Structure Plan.

No reserve lands are suggested within the current phase of development however, they are proposed for later phases within the minor ASP. The subdivision authority may require that land be dedicated as a condition of subdivision approval, but as greenspace exists as ER in the area it is seen as a minimal benefit.