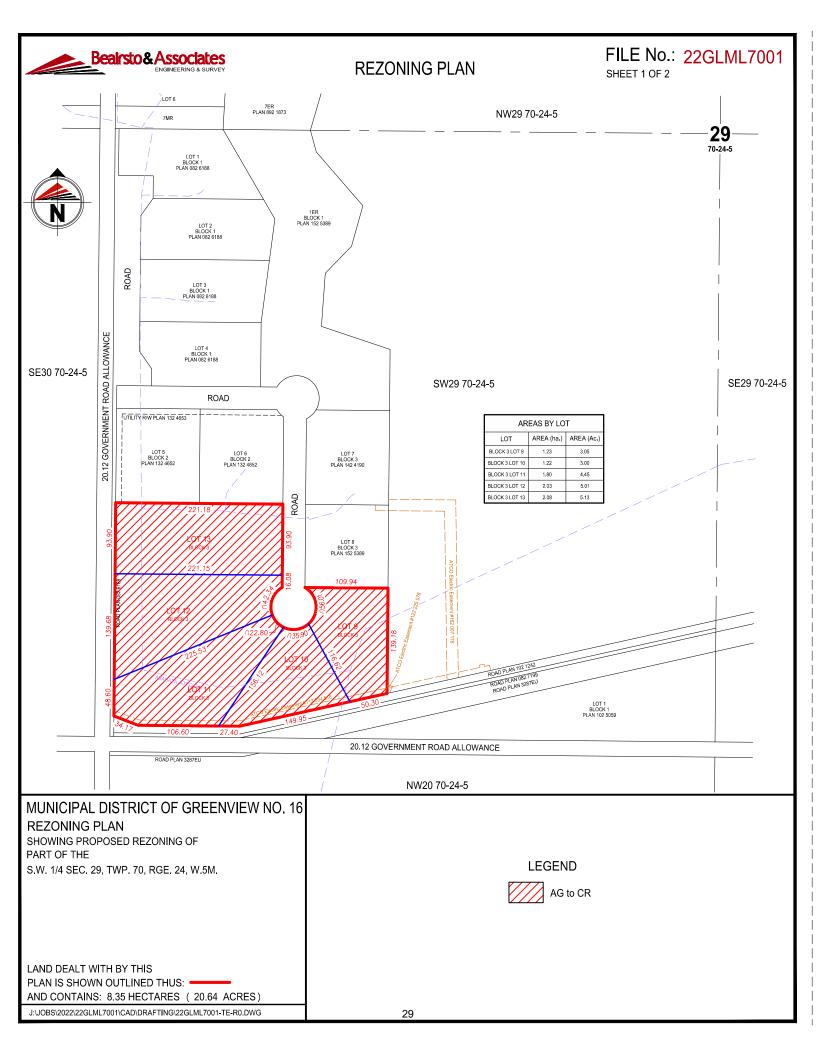

### **PROPOSAL:**

This application for land use bylaw amendment has been submitted by Beairsto and Associates on behalf of the landowner, to rezone a 8.35-hectare (20.64-acre) portion of the parcel legally described as SW 29-70-24-W5M from Agricultural One (A-1) to Country Residential Two (CR-2). The land is located approximately 0.6 km south of Sturgeon Lake, north of Highway 43 on Range Road 245, within Ward 7. The rezoning would allow the landowner to further subdivide their quarter section where a gravel road for additional lots has already been constructed.

### All that Portion of the

Southwest (SW) Quarter of Section Twenty-Nine (29)
Within Township Seventy (70)
Range Twenty-Four (24) West of the Fifth Meridian (W5M)

As identified on Schedule "A" attached.

### All that Portion of the

Southwest (SW) Quarter of Section Twenty-Nine (29)
Within Township Seventy (70)
Range Twenty-Four (24) West of the Fifth Meridian (W5M)

Is reclassified from Agricultural One (A-1) District to Country Residential Two (CR-2) District as identified below: