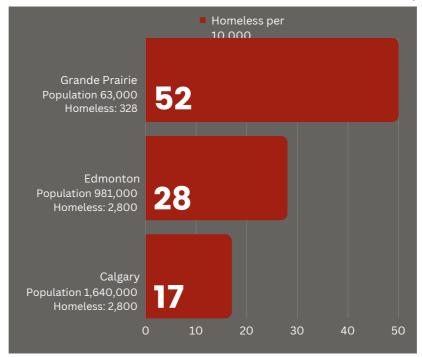

rs are a fraction, but based on per capita calculations, Grande Prairie is almost double Edmonton's homeless population and triple that of Calgary's based on 10,000 people.

Edmonton and Calgary have a combined total of 26 treatment facilities within city limits whereas Grande Prairie has 2 - Northern Addiction Centre and Rising Above. Due to the remoteness of northern Alberta and limited supports, NAC and Rising Above serve all of Northern Alberta.

#### **DEMAND OUTPACES CAPACITY**

In 2022, Rising Above received 417 applications to the program of which 102 were admitted. All applications are a result of referrals by past participants, their families, and other agencies. Due to the high volume of applications, outreach inititatives have not been an area which we have needed to develop.



# BOARD AND STAFF

91%

OF PARTICIPANTS STATED THAT HARD TIMES ARE EASIER TO NAVIGATE BECAUSE THEY BELIEVE IN THEMSELVES

"I didn't think there was enough pain and suffering that could be inflicted upon me to make me pay for what I'd done. It was only when I had a personal encounter with God that I was able to fully forgive myself and break the cycle of shame and guilt."

**CURTIS** 

# **BOARD STRUCTURE**

Rising Above is managed by a governance board comprising 9 passionate individuals with various backgrounds. The board is responsible for setting the direction of the organization through strategic planning and decision-making, financial management, and hiring new staff.

# STAFFING STRUCTURE

Rising Above staff are knowledgeable in addiction and mental health and have a deep understan