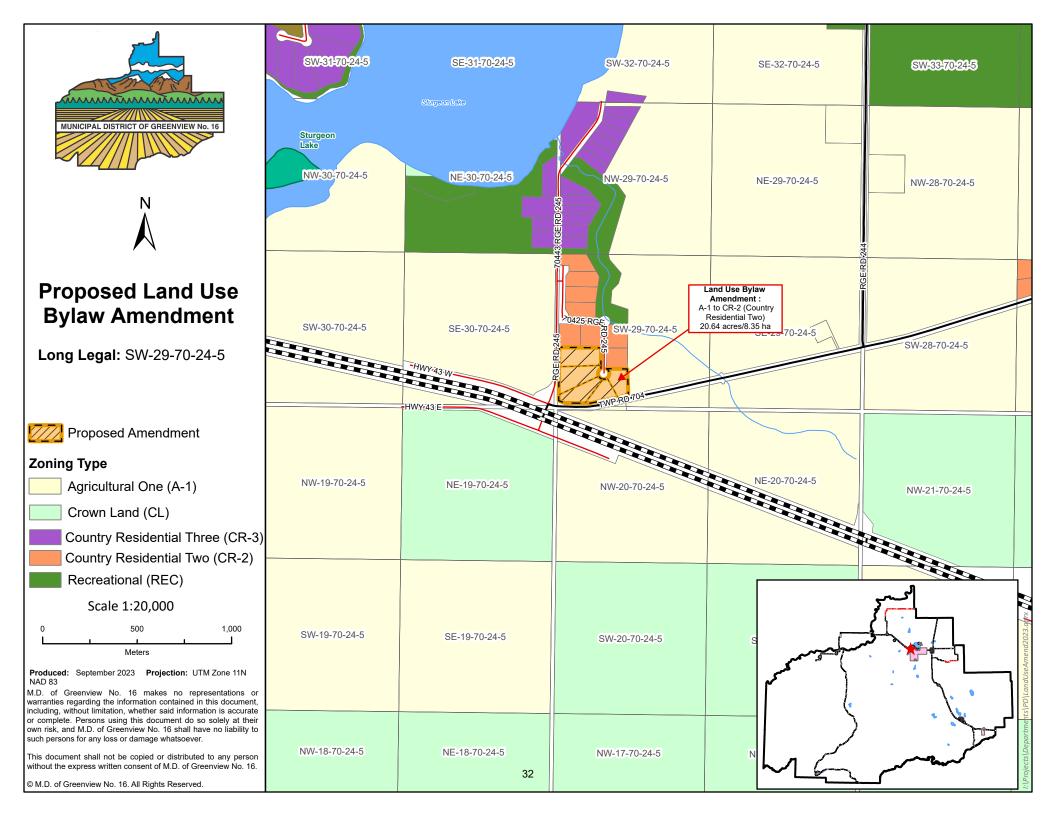

### **PROPOSAL:**

This application for land use bylaw amendment has been submitted by Beairsto and Associates on behalf of the landowner, to rezone a 8.35-hectare (20.64-acre) portion of the parcel legally described as SW 29-70-24-W5M from Agricultural One (A-1) to Country Residential Two (CR-2). The land is located approximately 0.6 km south of Sturgeon Lake, north of Highway 43 on Range Road 245, within Ward 7. The rezoning would allow the landowner to further subdivide their quarter section where a gravel road for additional lots has already been constructed.

### **BACKGROUND AND DISCUSSION:**

The subject parcel contains eight (8) previously subdivided, Country Residential Two (CR-2) district lots and a gravel road south where an additional five (5) lots are planned to be subdivided at this time. The Municipal Development Plan (MDP) Bylaw 15-742 requires that a Minor ASP be prepared for all residential subdivisions exceeding four (4) lots on the quarter section, the previous lots were subdivided prior to the current MDP being adopted. Additionally, the Sturgeon Lake Area Structure Plan (SLASP) Bylaw 20-865 requires that a Minor ASP be prepared for all subdivisions exceeding first parcel out. The Cozy Acres Minor Area Structure Plan was prepared by the applicants in accordance with the requirements of the MDP and SLASP and approved by Council on August 22, 2023. The current application to rezone aligns with the new minor ASP.

### BACKGROUND/PROPOSAL:

Bylaw 23-953 was given first reading by Council on October 10, 2023, following the adoption of the Cozy Acres Minor Area Structure Plan (ASP) on August 22, 2023, the plan included a pattern of development phases for the entire quarter section SW 29-70-24-W5M. The current application for rezoning represents Phase 1 of development in accordance with the plan, however, eight (8) Country Residential Two (CR-2) lots were subdivided from the quarter section prior to the Cozy Acres Minor ASP adoption. The proposal to rezone 8.35 hectares (20.64 acres) is consistent with existing development within the quarter section and meets the requirements of Greenview's Municipal Development Plan, the Sturgeon Lake Area Structure Plan, and the Cozy Acres Minor Area Structure Plan.

### All that Portion of the

Southwest (SW) Quarter of Section Twenty-Nine (29)
Within Township Seventy (70)
Range Twenty-Four (24) West of the Fifth Meridian (W5M)

As identified on Schedule "A" attached.

### All that Portion of the

Southwest (SW) Quarter of Section Twenty-Nine (29)
Within Township Seventy (70)
Range Twenty-Four (24) West of the Fifth Meridian (W5M)

Is reclassified from Agricultural One (A-1) District to Country Residential Two (CR-2) District as identified below: