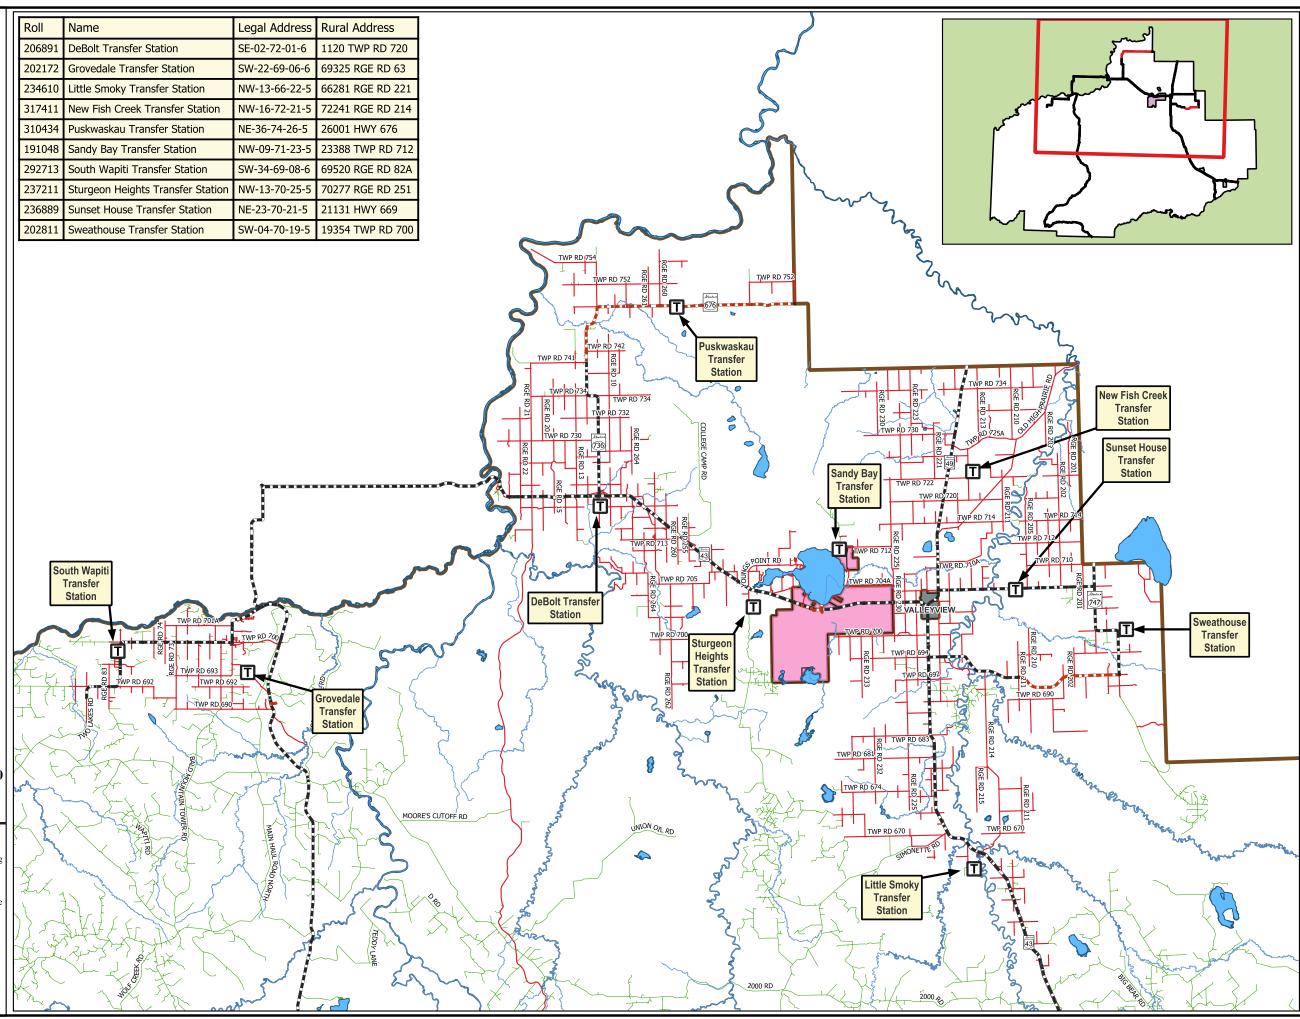

## **MD of Greenview Transfer Stations**

## Legend

**GV** Sanitation

Transfer Station

Roads by Jurisdiction

—— MUNICIPAL

— PRIVATE

--- PROVINCIAL

Gravel Highways

Paved Highways

T dvcd riigiiw

Municipal Boundary

Sturgeon Lake Reserve

Reserve

Produced: August 3, 2023 Projection: UTM 11N NAD83

The MD of Greenview makes no representations or warranties regarding the information contained in this document, including, without limitation, whether said information is accurate or complete. Persons using this document do so solely at their own risk, and the MD of Greenview shall have no liability to such persons for any loss or damage whatsoever.

## MUNICIPAL DISTRICT OF GREENVIEW No. 16

| SITE NAME                                         | DAYS OF OPERATION                  | HOURS             | ACCEPTED MATERIAL                                               |
|---------------------------------------------------|------------------------------------|-------------------|-----------------------------------------------------------------|
| Little Smoky Transfer Station NW 13-66-22 W5M     | Monday, Thursday,<br>Saturday      | 11:00am to 6:00pm | Legend  Household waste                                         |
| Sturgeon Heights Transfer Station NW 13-70-25 W5M | Monday, Wednesday,<br>Sunday       | 11:00am to 6:00pm | Metal Wire Cable Wire Fencing                                   |
| South Wapiti Transfer Station SW 34-69-08 W6M     | Wednesday, Friday,<br>Sunday       | 11:00am to 6:00pm | Appliances Tires Cement                                         |
| Sunset House Transfer Station NE 23-70-21 W5M     | Wednesday, Thursday,<br>Saturday   | 11:00am to 6:00pm | All Batteries Electronics Computers                             |
| Grovedale Transfer Station SW 22-69-06 W6M        | Wednesday, Thursday,<br>Saturday   | 11:00am to 6:00pm | Printers<br>TV's<br>Paint                                       |
| DeBolt Transfer Station SE 02-72-01 W6M           | Wednesday, Friday,<br>Sunday       | 11:00am to 6:00pm | Household Hazardous Waste Containers                            |
| New Fish Creek Transfer Station NW 16-72-21 W5M   | Wednesday, Friday,<br>Sunday       | 11:00am to 6:00pm | <ul><li>Used Oil, Oil Containers<br/>and Oil Filters</li></ul>  |
| Puskwaskau Landfill NE 36-74-26 W5M               | Saturday                           | 11:00am to 6:00pm | <ul><li>Commercial Industrial</li><li>ONLY</li></ul>            |
| Sweathouse Transfer Station SW 04-70-19 W5M       | Friday, Sunday                     | 11:00am to 6:00pm | <ul><li>Bagged Household</li><li>Garbage</li><li>ONLY</li></ul> |
| Sandy Bay Transfer Station<br>NW 09-71-23 W5M     | Walk in access available all hours |                   | All locations are                                               |
| Greenview Regional Landfill SW 18-67-20 W5M       | Monday to Friday                   | 8:00am to 4:00pm  | closed on statutory holidays.                                   |
| Grande Cache Landfill NW-4-57-8-W6M               | Tuesday to Saturday                | 10:30 am – 6:00pm |                                                                 |