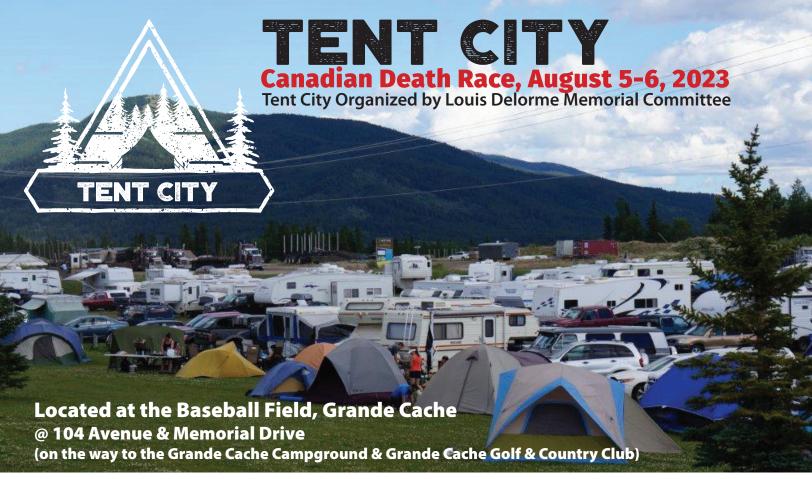

## **TENT CITY WEEKEND PASS**

- ► Tent City Weekend Pass \$50.00 (RV & tents).
- ▶ There are no designated sites; choice of location is on a firstcome, first-serve basis; and there is enough room for everyone.
- ▶ Fees are due upon arrival. Cash accepted & debit machine on site.
- ▶ The entrance for tent city is across from the Grande Cache Campground.

## **TENT CITY CHECK-IN HOURS**

Thursday, Aug. 3: 3 pm - 10 pm Friday, Aug. 4: 8 am - 10 pm Saturday, Aug. 5: 8 am - 1 pm

#### TENT CITY CHECK-OUT HOURS

Monday, August 7 by 12:00 pm

Note: Grande Cache Campground showers are for registered campground users only. Showers are available at the Grand Cache Recreation Centre for \$2.

### **TENT CITY RULES**

- ▶ Please practice leave no trace camping. Place all garbage & recycling in proper receptacles.
- Allowed (subject to change depending on Alberta Bans Notices):
  - Approved gas or propane cooking appliances;
  - Portable BBQ's and portable propane fire pits:
  - Recreational fire pits; (contained, no rock/stone firepits)
- Never leave a campfire unattended. Soak it, stir it & soak it again until cool to the touch to ensure it is extinguished.
- ▶ Dogs must be kept on a leash at all times & pick up after your dog.