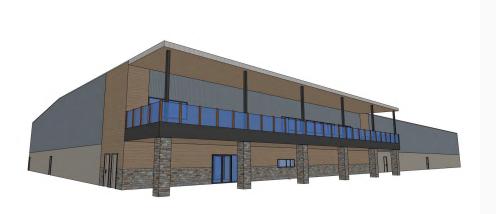

# **Construction Schedule**

**Completion Spring 2026** 

39 400 square feet

Estimated Budget \$6.5 million

The following building designs and quotes in this presentation are estimates we have acquired from researching an new Ag Events Centre. These are not finalized and subject to change.

Builders - Southwest Design & Construction Ltd. and Superior Buildings & Design Ltd.

# Superior Buildings & Design Ltd.

Valleyview Agricultural Society Riding Arena

Date: April 25th, 2023

To: Kertis Werklund

Superior Buildings & Design will complete the work outlined below as budget price; detailed pricing will be completed once design is finalized.

Building Footprint – 140'x260' Budget total to Turnkey the building: \$5,000,000.00

Simon Jordan

28