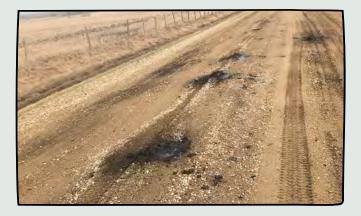

#### DISADVANTAGES OF THE RECOMMENDED ACTION:

1. There are no disadvantages to accepting the recommended motion.

#### ALTERNATIVES CONSIDERED:

**Alternative #1:** Committee of the Whole may choose to not accept the presentation; however, this is not recommended as Committee of the Whole is the recommended format for organizations to present.

#### FINANCIAL IMPLICATION:

There are no financial implications to the recommended motion.