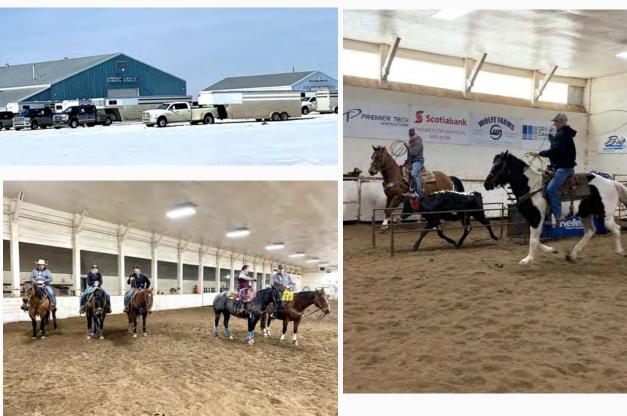

One of the facilities is an indoor riding arena and hall, which is used by many Valleyview and area residents as well as nonlocals. The Jack Williamson Ag Plex was constructed by local volunteers of the Ag Society and Red Willow Roping Club in 1983.

# Valleyview Ag Society

The Valleyview & Districts Agricultural Society was incorporated December 11, 1967 and has been active in the community for 55 years as a non profit organization. The facilities are situated within town limits on over 30 acres of land on top of Crocus Hill in Valleyview. The Board Of Directors are volunteers from the community and oversee the operation of the Agricultural Society.

# Why do we need a new arena?

The current indoor arena and hall have been well utilized over the past four decades by agriculture enthusiasts. The wood structure has provided multi-disciplinary activities for equine, bovine, canine and small animal use, unfortunately it is at the end of its life span.

# What will the Ag Events Centre be used for?

- □ 4-H beef, horse and canine
- High School rodeo
- □ Therapeutic riding club
- Peace Country Prospect Show
- Clinics
- Lessons
- Equine first aid courses
- Safety courses
- Equine and Ag Fairs
- Farmers markets
- Vendor markets
- Annual fair and rodeo
- Annual horse show
- Concerts
- Auction sales
- Christmas and Halloween photos