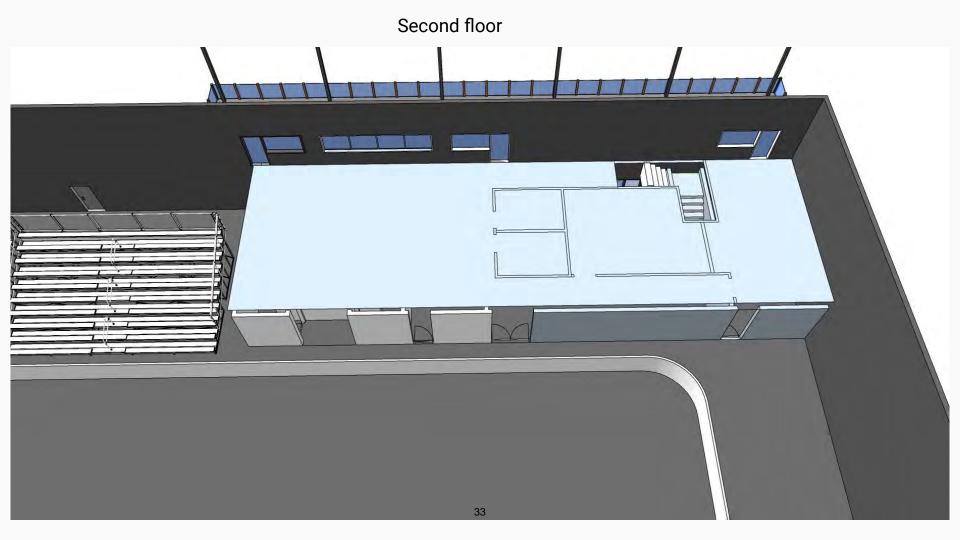

# Proposed Ag Events Centre

140' x 260'

100' x 220' arena floor

Concession area

Seating for 350+

Meeting room

Livestock weigh scale

Bathrooms

#### Supply and Install of the following:

Structural:

- Point Loaded Structure
- Straight Column
- Open web Steel Truss
- Inbound Girts (you gain 2' of additional space compared to competitors)
- Slab on Grade with edge thickenings
- Purlins on roof
- 2<sup>nd</sup> Floor Mezzanine structure

#### Architectural:

- R-28 insulation in walls
- R-24 insulation on Roof
- Standing Seam Roof 50 year Manufacturer Warranty
- Office fit out 30'x90' 2<sup>nd</sup> floor mezzanine.
- Hooks ups ready for kitchen Equipment by others
- Electrical:
  - Lights:
    - Led lights.