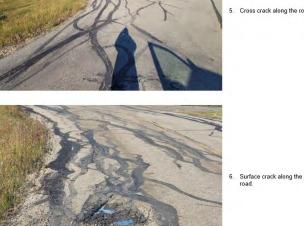

#### DISADVANTAGES OF THE RECOMMENDED ACTION:

1. There are no disadvantages to accepting the recommended motion.

#### ALTERNATIVES CONSIDERED:

**Alternative #1:** Committee of the Whole may choose to not accept the presentation; however, this is not recommended as Committee of the Whole is the recommended format for organizations to present.

#### FINANCIAL IMPLICATION:

There are no financial implications to the recommended motion.

#### STAFFING IMPLICATION:

There are no staffing implications to the recommended motion.

PUBLIC ENGAGEMENT LEVEL:

Greenview has adopted the IAP2 Framework for public consultation.