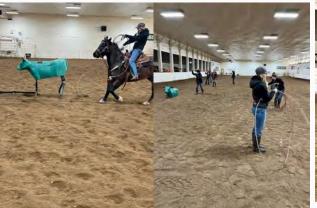

One of the facilities is an indoor riding arena and hall, which is used by many Valleyview and area residents as well as nonlocals. The Jack Williamson Ag Plex was constructed by local volunteers of the Ag Society and Red Willow Roping Club in 1983.

# Why do we need a new arena?

The current indoor arena and hall have been well utilized over the past four decades by agriculture enthusiasts. The wood structure has provided multi-disciplinary activities for equine, bovine, canine and small animal use, unfortunately it is at the end of its life span.

# What will the Ag Events Centre be used for?

- □ 4-H beef, horse and canine
- High School rodeo
- □ Therapeutic riding club
- Peace Country Prospect Show
- Clinics
- Lessons
- Equine first aid courses
- Safety courses
- Equine and Ag Fairs
- Farmers markets
- Vendor markets
- Annual fair and rodeo
- Annual horse show
- Concerts
- Auction sales
- Christmas and Halloween photos

- RCMP musical ride
- Meetings
- Rental services-farrier, massage, chiropractor, veterinarian, equine dentist, cattle trimming
- Bull riding events
- Team roping
- Ranch roping
- Breakaway roping
- Barrel racing
- □ Cattle penning, sorting and cutting
- Dressage
- Horse jumping
- Dog agility and sniff club
- Stock dog trials
- Open riding
- <sup>2</sup> Gymkhana