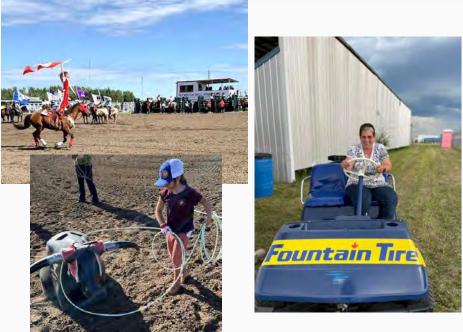

# What will the Ag Events Centre be used for?

- □ 4-H beef, horse and canine
- High School rodeo
- □ Therapeutic riding club
- Peace Country Prospect Show
- Clinics
- Lessons
- Equine first aid courses
- Safety courses
- Equine and Ag Fairs
- Farmers markets
- Vendor markets
- Annual fair and rodeo
- Annual horse show
- Concerts
- Auction sales
- Christmas and Halloween photos

- RCMP musical ride
- Meetings
- Rental services-farrier, massage, chiropractor, veterinarian, equine dentist, cattle trimming
- Bull riding events
- Team roping
- Ranch roping
- Breakaway roping
- Barrel racing
- □ Cattle penning, sorting and cutting
- Dressage
- Horse jumping
- Dog agility and sniff club
- Stock dog trials
- Open riding
- <sup>2</sup> Gymkhana