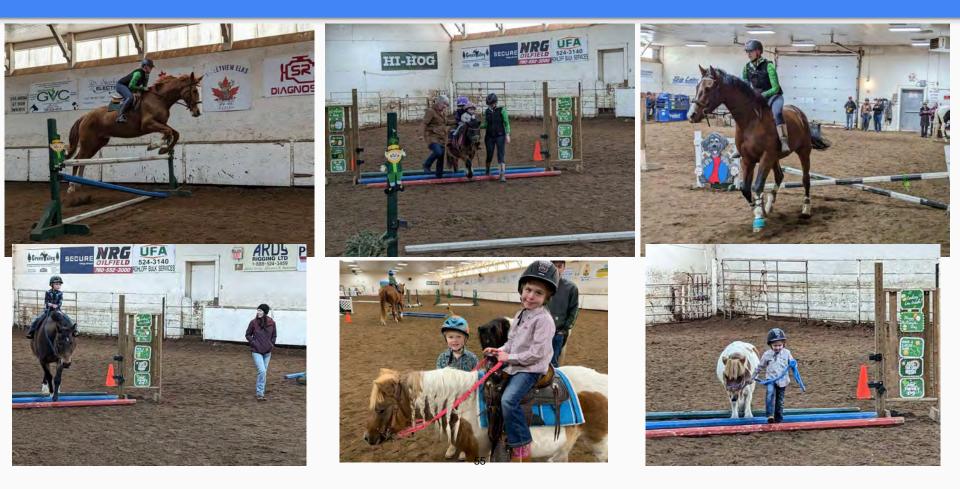

# What will the Ag Events Centre be used for?

- □ 4-H beef, horse and canine
- High School rodeo
- □ Therapeutic riding club
- Peace Country Prospect Show
- Clinics
- Lessons
- Equine first aid courses
- Safety courses
- Equine and Ag Fairs
- Farmers markets
- Vendor markets
- Annual fair and rodeo
- Annual horse show
- Concerts
- Auction sales
- Christmas and Halloween photos

- RCMP musical ride
- Meetings
- Rental services-farrier, massage, chiropractor, veterinarian, equine dentist, cattle trimming
- Bull riding events
- Team roping
- Ranch roping
- Breakaway roping
- Barrel racing
- □ Cattle penning, sorting and cutting
- Dressage
- Horse jumping
- Dog agility and sniff club
- Stock dog trials
- Open riding
- <sup>2</sup> Gymkhana