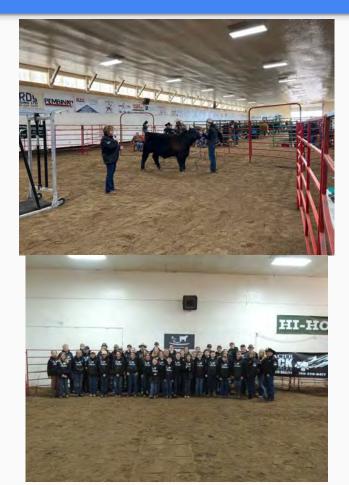

One of the facilities is an indoor riding arena and hall, which is used by many Valleyview and area residents as well as nonlocals. The Jack Williamson Ag Plex was constructed by local volunteers of the Ag Society and Red Willow Roping Club in 1983.

The Ag Society has been an integral part of the community by providing a facility for recreational, and educational events for many locals and non locals, helping aid in the local economy.

One of the facilities is an indoor riding arena and hall, which is used by many Valleyview and area residents as well as non locals. The Jack Williamson Ag Plex was constructed by local volunteers of the Ag Society and Red Willow Roping Club in 1983.

There are currently 66 active Ag Society members as well as numerous non members that use the facility.