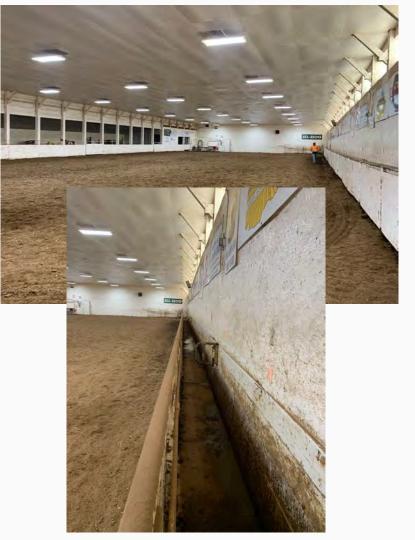

# Why do we need a new arena?

The current indoor arena and hall have been well utilized over the past four decades by agriculture enthusiasts. The wood structure has provided multi-disciplinary activities for equine, bovine, canine and small animal use, unfortunately it is at the end of its life span.

Members as well as non members have expressed concerns with the poor footing, flooding of the arena, air quality (mold), and limited spectator seating. Our major concern is the structural integrity of the building due to ongoing water damage, as the building is supported by untreated wood posts, and the ceiling leaks due to poor vapor barrier/roof. Furthermore, the size of the arena prevents certain events from taking place, such as barrel racing, gymkhana, dressage, cattle penning, and will restrict the amount of youth participants in the ever growing Peace Prospect Show (especially if the arena floods in the spring). As a result of these issues, we have seen a decrease in members over the years.