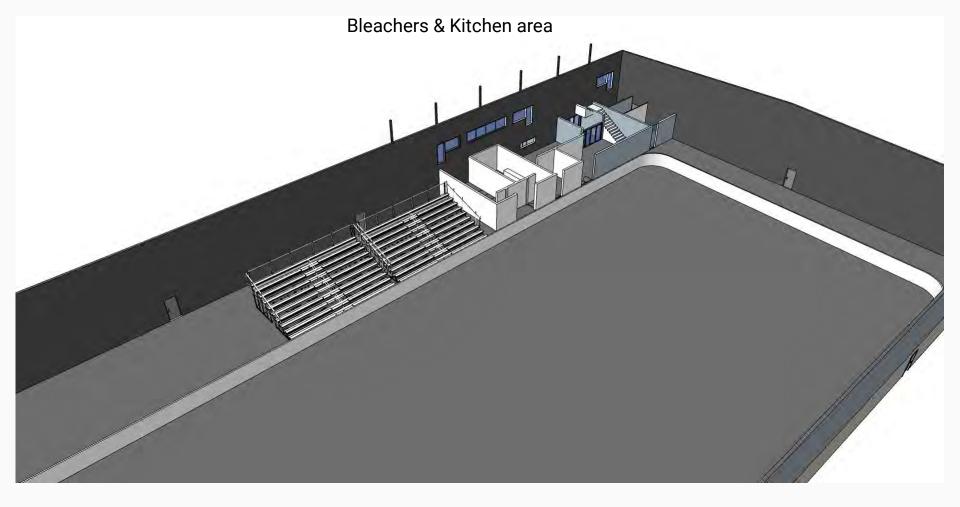

# Proposed Ag Events Centre

140' x 260'

100' x 220' arena floor

Concession area

Seating for 350+

Meeting room

Livestock weigh scale

Bathrooms

**Bucking chutes** 

Roping chutes

Wash rack

# Ag Events Centre requirements

- Larger arena floor size
- Grandstand seating for 350+ spectators
- □ Lobby and concession space
- □ Office/administration space
- Livestock chutes (roping & rough stock)
- Washrooms
- Announcers booth
- Panels

- □ Water taps inside and outside
- □ Return alley for roping cattle
- Meeting room
- □ Safe tie area for livestock
- Storage area for equipment and supplies
- Lasers for barrel racing, pole bending
- Ticket booth

# What will the Ag Events Centre be used for?

- □ 4-H beef, horse and canine
- High School rodeo
- □ Therapeutic riding club
- Peace Country Prospect Show
- Clinics
- Lessons
- Equine first aid courses
- Safety courses
- Equine and Ag Fairs
- Farmers markets
- Vendor markets
- Annual fair and rodeo
- Annual horse show
- Concerts
- Auction sales
- Christmas and Halloween photos

- RCMP musical ride
- Meetings
- Rental services-farrier, massage, chiropractor, veterinarian, equine dentist, cattle trimming
- Bull riding events
- Team roping
- Ranch roping
- Breakaway roping
- Barrel racing
- □ Cattle penning, sorting and cutting
- Dressage
- Horse jumping
- Dog agility and sniff club
- Stock dog trials
- Open riding
- <sup>2</sup> Gymkhana