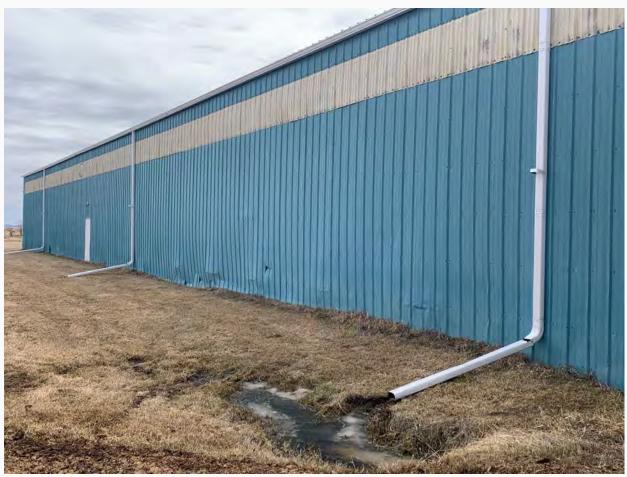

# Why do we need a new arena?

The current indoor arena and hall have been well utilized over the past four decades by agriculture enthusiasts. The wood structure has provided multi-disciplinary activities for equine, bovine, canine and small animal use, unfortunately it is at the end of its life span.

Members as well as non members have expressed concerns with the poor footing, flooding of the arena, air quality (mold), and limited spectator seating. Our major concern is the structural integrity of the building due to ongoing water damage, as the building is supported by untreated wood posts, and the ceiling leaks due to poor vapor barrier/roof. Furthermore, the size of the arena prevents certain events from taking place, such as barrel racing, gymkhana, dressage, cattle penning, and will restrict the amount of youth participants in the ever growing Peace Prospect Show (especially if the arena floods in the spring). As a result of these issues, we have seen a decrease in members over the years.