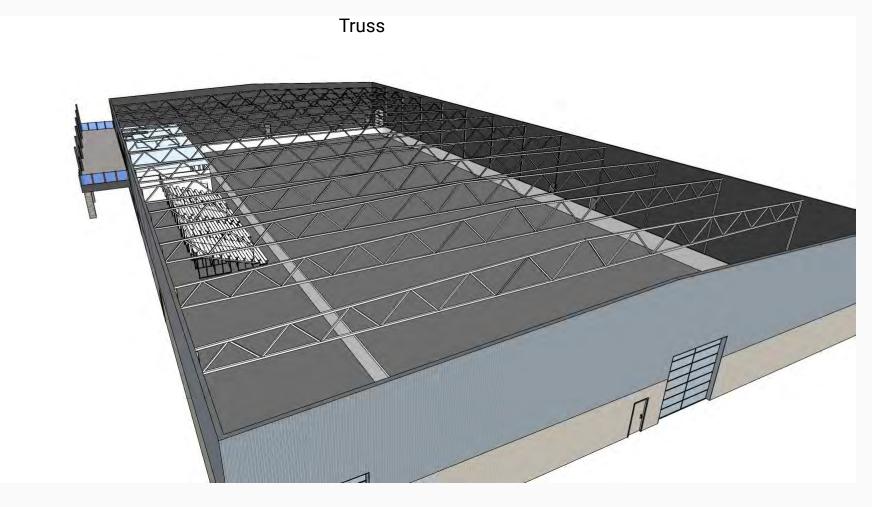

#### Supply and Install of the following:

Structural:

- Point Loaded Structure
- Straight Column
- Open web Steel Truss
- Inbound Girts (you gain 2' of additional space compared to competitors)
- Slab on Grade with edge thickenings
- Purlins on roof
- 2<sup>nd</sup> Floor Mezzanine structure

#### Scope of work: 140' x 260' Frameless Pre-Engineered Behlen Steel Building

#### Building Components:

- To supply a foundation outlined in the Geotech Report. (Foundation wall on a strip footing)
- Supply and erect a 140' x 260' frameless steel building to lock up stage.
- Supply and install 2400 sq/ft of concrete slab on grade.
- To supply 3 13.5 x 16 overhead doors.
- Supply and install 8 steel insulated man doors and 5 interior steel man doors.
- Framing, drywall and paint for the kitchen, office, washroom storage space. No flooring.
- Supply and install interior liner panel.
- Supply and install continuous eavestrough.
- Provide a 1-year warranty on all workmanship.