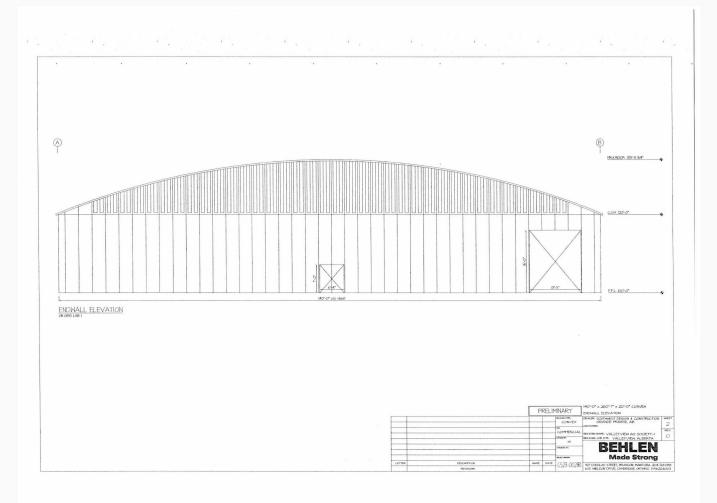

#### Scope of work: 140' x 260' Frameless Pre-Engineered Behlen Steel Building

#### Building Components:

- To supply a foundation outlined in the Geotech Report. (Foundation wall on a strip footing)
- Supply and erect a 140' x 260' frameless steel building to lock up stage.
- Supply and install 2400 sq/ft of concrete slab on grade.
- To supply 3 13.5 x 16 overhead doors.
- Supply and install 8 steel insulated man doors and 5 interior steel man doors.
- Framing, drywall and paint for the kitchen, office, washroom storage space. No flooring.
- Supply and install interior liner panel.
- Supply and install continuous eavestrough.
- Provide a 1-year warranty on all workmanship.

Building Footprint – 140'x260' Budget total to Turnkey the building: \$5,000,000.00

Simon Jordan

28