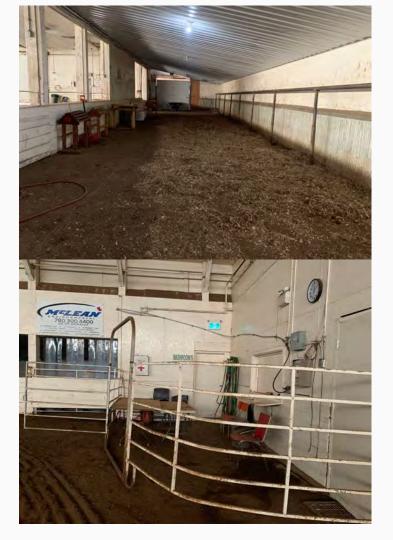

# Why do we need a new arena?

The current indoor arena and hall have been well utilized over the past four decades by agriculture enthusiasts. The wood structure has provided multi-disciplinary activities for equine, bovine, canine and small animal use, unfortunately it is at the end of its life span.

Members as well as non members have expressed concerns with the poor footing, flooding of the arena, air quality (mold), and limited spectator seating. Our major concern is the structural integrity of the building due to ongoing water damage, as the building is supported by untreated wood posts, and the ceiling leaks due to poor vapor barrier/roof. Furthermore, the size of the arena prevents certain events from taking place, such as barrel racing, gymkhana, dressage, cattle penning, and will restrict the amount of youth participants in the ever growing Peace Prospect Show (especially if the arena floods in the spring). As a result of these issues, we have seen a decrease in members over the years.

# **Current building**