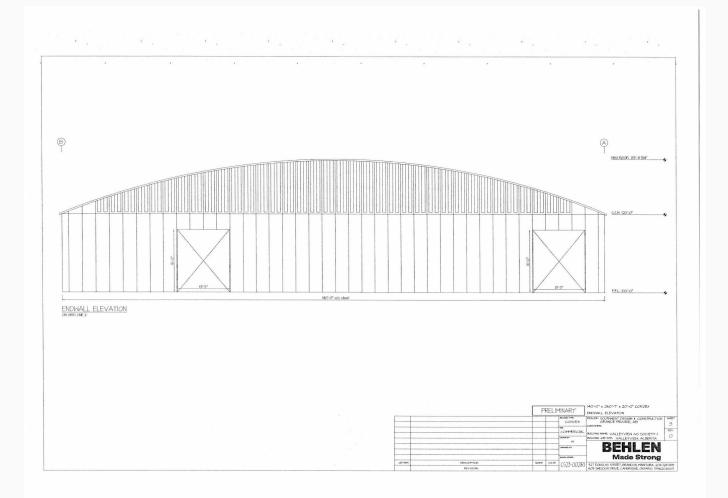

#### Scope of work: 140' x 260' Frameless Pre-Engineered Behlen Steel Building

#### Building Components:

- To supply a foundation outlined in the Geotech Report. (Foundation wall on a strip footing)
- Supply and erect a 140' x 260' frameless steel building to lock up stage.
- Supply and install 2400 sq/ft of concrete slab on grade.
- To supply 3 13.5 x 16 overhead doors.
- Supply and install 8 steel insulated man doors and 5 interior steel man doors.
- Framing, drywall and paint for the kitchen, office, washroom storage space. No flooring.
- Supply and install interior liner panel.
- Supply and install continuous eavestrough.
- Provide a 1-year warranty on all workmanship.

Building Footprint – 140'x260' Budget total to Turnkey the building: \$5,000,000.00

Simon Jordan

28