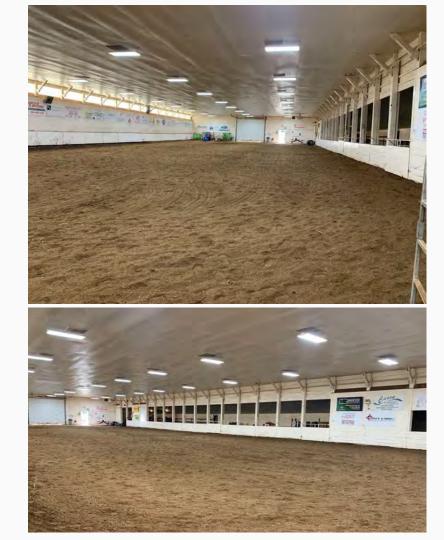

One of the facilities is an indoor riding arena and hall, which is used by many Valleyview and area residents as well as nonlocals. The Jack Williamson Ag Plex was constructed by local volunteers of the Ag Society and Red Willow Roping Club in 1983.

# Why do we need a new arena?

The current indoor arena and hall have been well utilized over the past four decades by agriculture enthusiasts. The wood structure has provided multi-disciplinary activities for equine, bovine, canine and small animal use, unfortunately it is at the end of its life span.

Members as well as non members have expressed concerns with the poor footing, flooding of the arena, air quality (mold), and limited spectator seating. Our major concern is the structural integrity of the building due to ongoing water damage, as the building is supported by untreated wood posts, and the ceiling leaks due to poor vapor barrier/roof. Furthermore, the size of the arena prevents certain events from taking place, such as barrel racing, gymkhana, dressage, cattle penning, and will restrict the amount of youth participants in the ever growing Peace Prospect Show (especially if the arena floods in the spring). As a result of these issues, we have seen a decrease in members over the years.