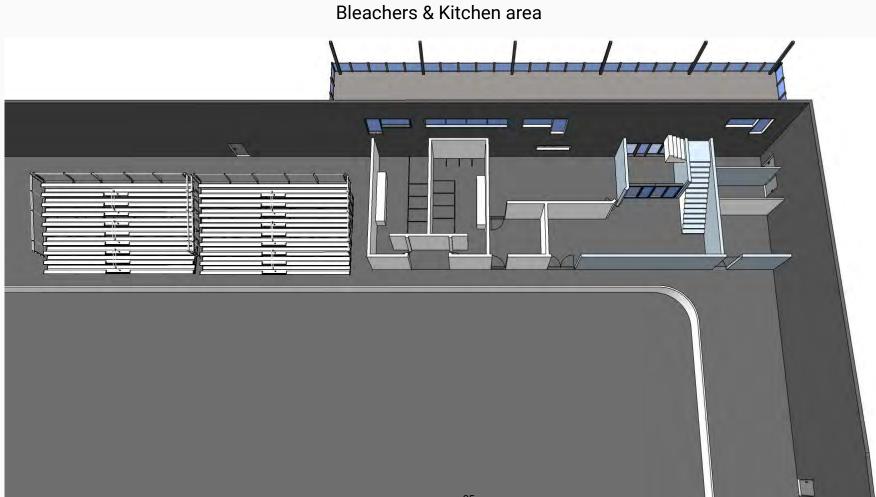

# Proposed Ag Events Centre

140' x 260'

100' x 220' arena floor

Concession area

Seating for 350+

Meeting room

Livestock weigh scale

Bathrooms

# Ag Events Centre requirements

- Larger arena floor size
- Grandstand seating for 350+ spectators
- □ Lobby and concession space
- □ Office/administration space
- Livestock chutes (roping & rough stock)
- Washrooms
- Announcers booth
- Panels

- □ Water taps inside and outside
- □ Return alley for roping cattle
- Meeting room
- □ Safe tie area for livestock
- Storage area for equipment and supplies
- Lasers for barrel racing, pole bending
- Ticket booth