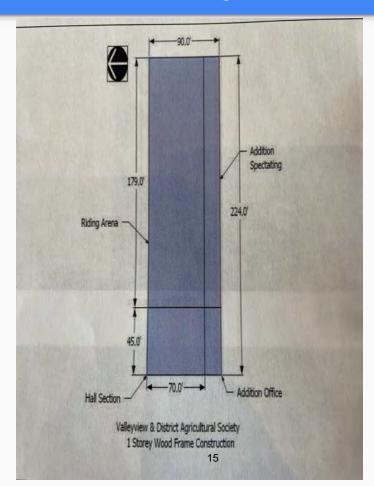

l restrict the amount of youth participants in the ever growing Peace Prospect Show (especially if the arena floods in the spring). As a result of these issues, we have seen a decrease in members over the years.

The Valleyview Ag Society envisions a brand new indoor facility for the diverse agricultural community. A new Ag Events Centre will offer the Municipal District of Greenview #16 residents and surrounding area a venue to host bigger ag events. In turn it will bolster the local economy by drawing in participants/spectators from around Alberta, British Columbia, and Saskatchewan.

The new Ag Events Centre will continue to provide a home for local clubs such as 4-H, beef, horse, canine, and Red Willow Roping Club. <sup>13</sup>

# **Current building**

## Current building dimensions

























# Valleyview Ag Society Building Committee Objective

Bring a modern, fully functional Ag Events Center to the Town of Valleyview and the Municipal District of Greenview #16 residents. The Ag Events Centre will provide more opportunities to engage the agriculture community, and meet the needs of a diverse membership group.

# Proposed Ag Events Centre



140' x 260'

100' x 220' arena floor

Concession area

Seating for 350+

Meeting room

Livestock weigh scale

Bathrooms

**Bucking chutes** 

Roping chutes

Wash rack

# Ag Events Centre requirements

- Larger arena floor size
- Grandstand seating for 350+ spectators
- □ Lobby and concession space
- □ Office/administration space
- Livestock chutes (roping & rough stock)
- Washrooms
- Announcers booth
- Panels

- □ W