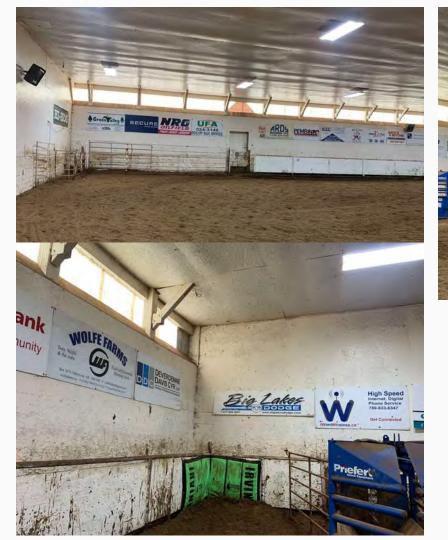

# Why do we need a new arena?

The current indoor arena and hall have been well utilized over the past four decades by agriculture enthusiasts. The wood structure has provided multi-disciplinary activities for equine, bovine, canine and small animal use, unfortunately it is at the end of its life span.

Members as well as non members have expressed concerns with the poor footing, flooding of the arena, air quality (mold), and limited spectator seating. Our major concern is the structural integrity of the building due to ongoing water damage, as the building is supported by untreated wood posts, and the ceiling leaks due to poor vapor barrier/roof. Furthermore, the size of the arena prevents certain events from taking place, such as barrel racing, gymkhana, dressage, cattle penning, and will restrict the amount of youth participants in the ever growing Peace Prospect Show (especially if the arena floods in the spring). As a result of these issues, we have seen a decrease in members over the years.