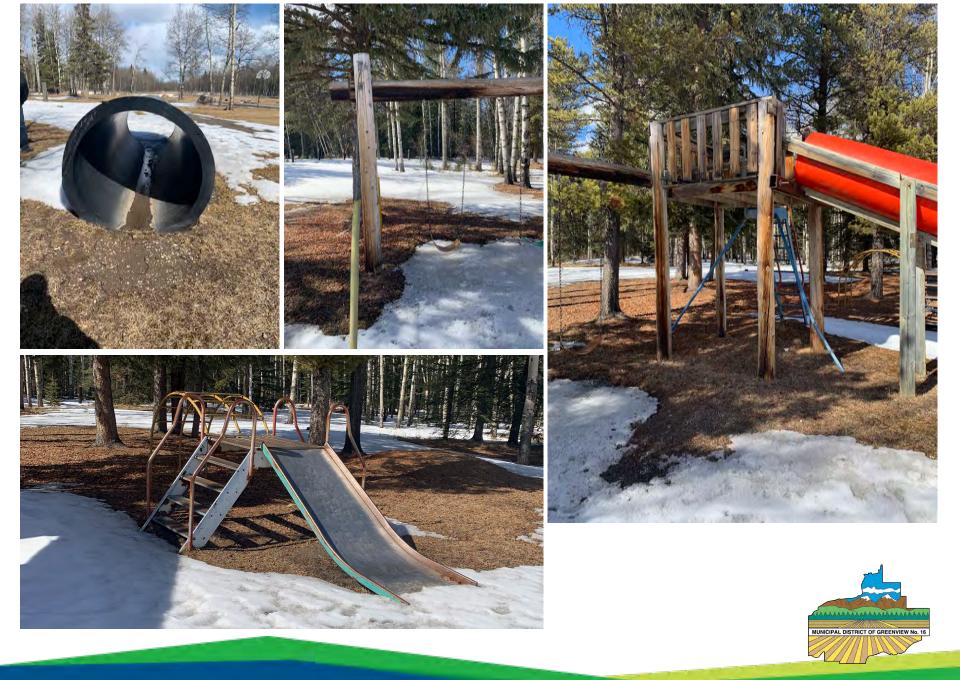

oth the Association and Greenview Administration have identified some concerns with the current infrastructure, including:

- The playground equipment does not meet current playground safety code compliance and requires removal or replacement.
- The outhouse building is reaching the end of its life expectancy and will require replacement.
- The perimeter fence has a portion remaining to be upgraded from barbed wire to chain-link.
- The cookshack will need some maintenance.

The Association is looking into options for upgrading this infrastructure once an agreement is in place for infrastructure ownership and approval is provided. Should Council approve this agreement to be put in place, the Association will be eligible for grants that Greenview could not apply for if we retain ownership.









### Site Operations

Historically, this site has been accessible to the public for rentals through the Grande Cache Firefighter's Association. These rentals have incurred a reasonable fee, which is retained by the Association.

During COVID, this site was unable to operate, and some confusion has existed following Greenview taking over the lease. Administration has provided the Association the go ahead to continue renting the site while we pursue formalizing agreements.



## **Concerns: Public Accessibility**

As a recreation lease on public lands, the intent of the lease is to provide recreational opportunities to the public. The Association has voiced questions on what their specific requirements are to provide access to the site to the public. For example, can the Association b