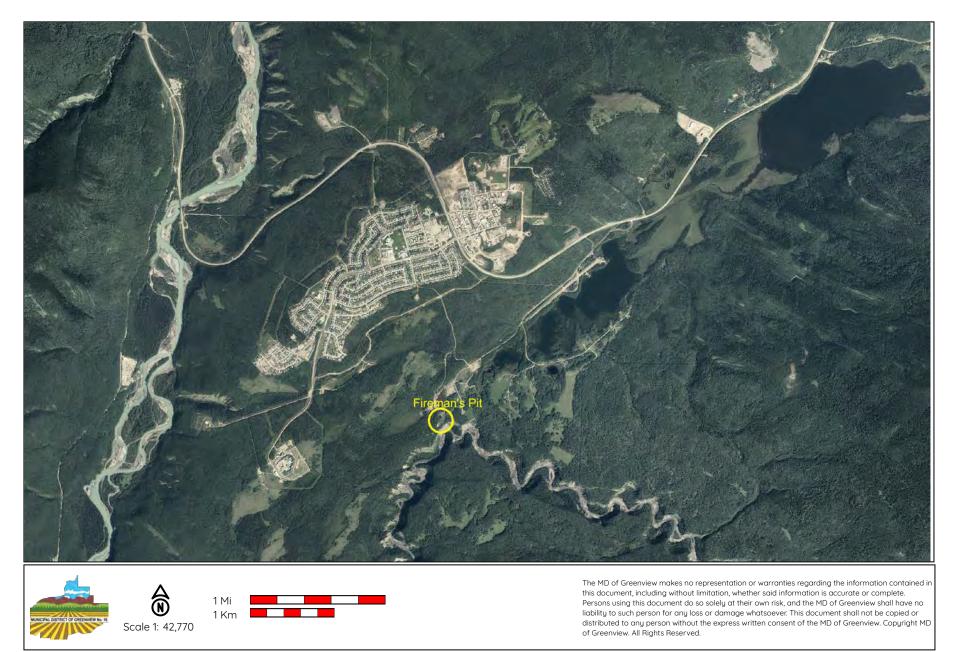

per year. This will be brought forward to Council for approval as an in kind donation.

### **Proposed Next Steps**

Request for Decision to be brought forward at the Regular Council Meeting on May 23<sup>rd</sup>, 2023:

- 1. That Council authorize Administration to establish a formal sublease with the Grande Cache Firefighter's Association for the operation of Fireman's Pit.
- 2. That Council authorize Administration to enter into an agreement with the Grande Cache Firefighter's Association to identify the Association as the legal owner of all infrastructure located at Fireman's Pit.
- That Council authorize Administration to provide lawn mowing services at Fireman's Pit, as an in kind donation to the Grande Cache Firefighter's Association, for a period of 3-years.



### Questions?





Fireman's Pit Location

Date Created: 4/28/2023



| SUBJECT:        | Ridgevalley Streetlights     |        |        |                           |
|-----------------|------------------------------|--------|--------|---------------------------|
| SUBMISSION TO:  | COMMITTEE OF THE WHOLE       | REVIEV | VED AN | D APPROVED FOR SUBMISSION |
| MEETING DATE:   | May 16, 2023                 | CAO:   |        | MANAGER: JF               |
| DEPARTMENT:     | INFRASTRUCTURE & ENGINEERING | DIR:   | RA     | PRESENTER: RA             |
| STRATEGIC PLAN: | Governance                   | LEG:   | SS     |                           |
|                 |                              |        |        |                           |

RELEVANT LEGISLATION: **Provincial** (cite) – N/A

Council Bylaw/Po