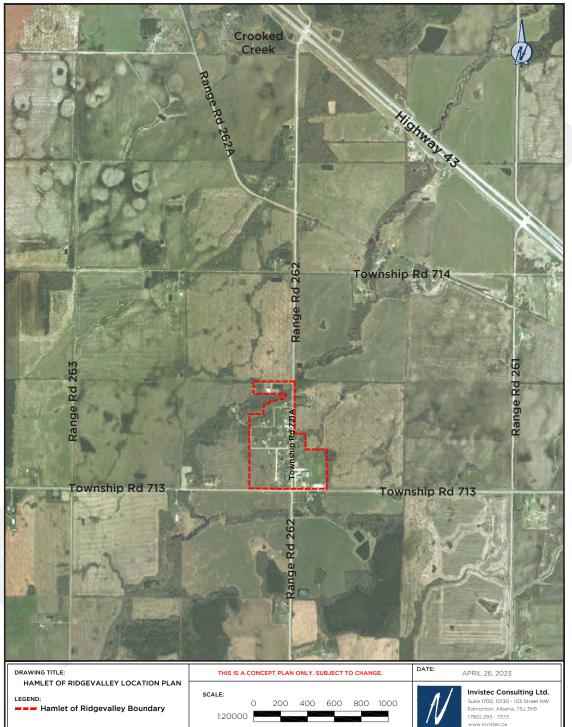

#### BENEFITS OF THE RECOMMENDED ACTION:

1. The benefit of the recommended motion is Committee of the Whole will be informed about the current status of Fireman's Pit.