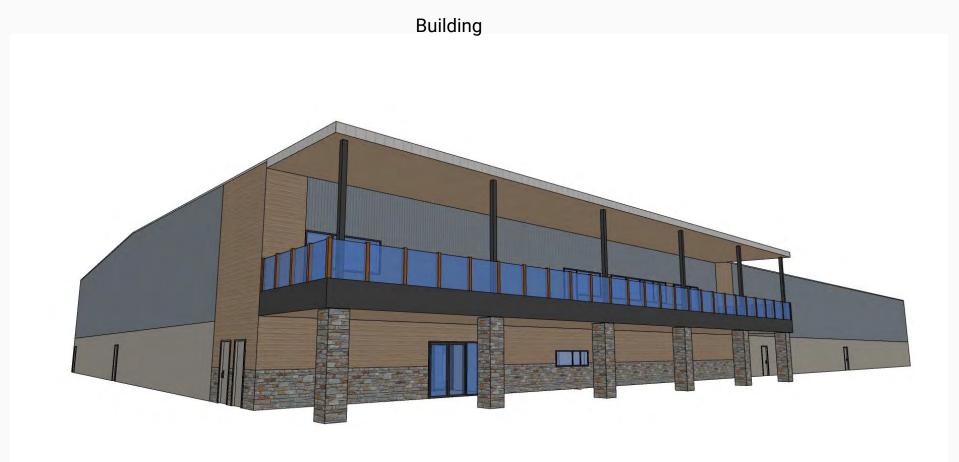

# **Construction Schedule**

**Completion Spring 2026** 

39 400 square feet

Estimated Budget \$6.5 million

The following building designs and quotes in this presentation are estimates we have acquired from researching an new Ag Events Centre. These are not finalized and subject to change.

Builders - Southwest Design & Construction Ltd. and Superior Buildings & Design Ltd.

# Superior Buildings & Design Ltd.

Valleyview Agricultural Society Riding Arena

Date: April 25th, 2023

To: Kertis Werklund

Superior Buildings & Design will complete the work outlined below as budget price; detailed pricing will be completed once design is finalized.

Building Footprint – 140'x260' Budget total to Turnkey the building: \$5,000,000.00

Simon Jordan

28