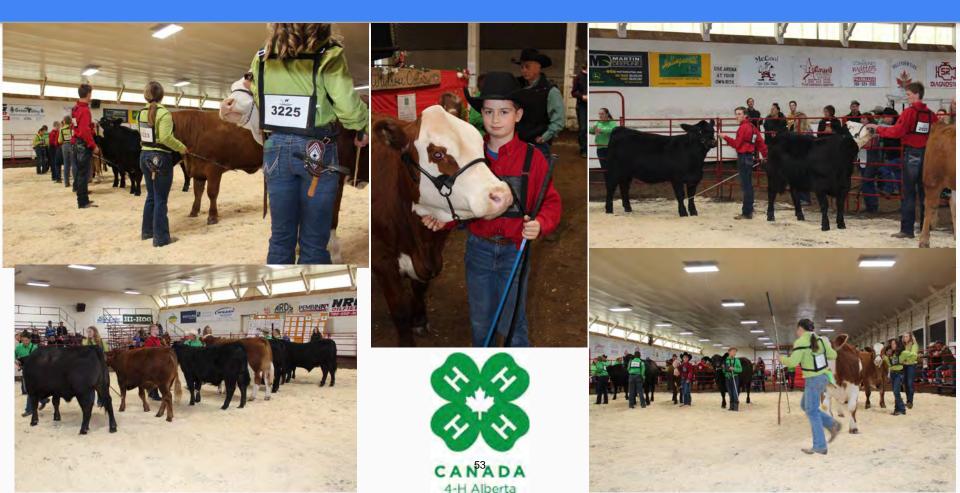

# What will the Ag Events Centre be used for?

- □ 4-H beef, horse and canine
- High School rodeo
- □ Therapeutic riding club
- Peace Country Prospect Show
- Clinics
- Lessons
- Equine first aid courses
- Safety courses
- Equine and Ag Fairs
- Farmers markets
- Vendor markets
- Annual fair and rodeo
- Annual horse show
- Concerts
- Auction sales
- Christmas and Halloween photos

- RCMP musical ride
- Meetings
- Rental services-farrier, massage, chiropractor, veterinarian, equine dentist, cattle trimming
- Bull riding events
- Team roping
- Ranch roping
- Breakaway roping
- Barrel racing
- □ Cattle penning, sorting and cutting
- Dressage
- Horse jumping
- Dog agility and sniff club
- Stock dog trials
- Open riding
- <sup>2</sup> Gymkhana