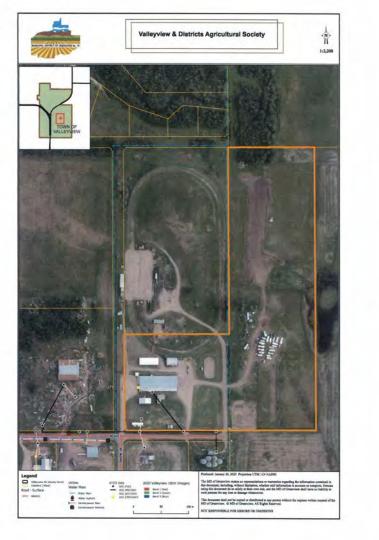

#### BACKGROUND/PROPOSAL:

The Valleyview & Districts Agricultural Society was incorporated December 11, 1967, and has been active in the community for 55 years as a non-profit organization. The facilities are situated within town limits on over 30 acres of land on top of Crocus Hill in Valleyview. The Board of Directors are volunteers from the community and oversee the operation of the Agricultural Society. The Ag Society has been an integral part of the community by providing a facility for recreational, and educational events for many locals and nonlocals, helping aid in the local economy.