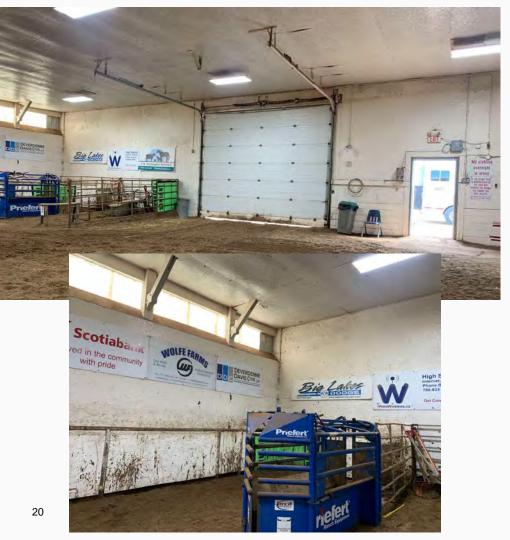

# Why do we need a new arena?

The current indoor arena and hall have been well utilized over the past four decades by agriculture enthusiasts. The wood structure has provided multi-disciplinary activities for equine, bovine, canine and small animal use, unfortunately it is at the end of its life span.

Members as well as non members have expressed concerns with the poor footing, flooding of the arena, air quality (mold), and limited spectator seating. Our major concern is the structural integrity of the building due to ongoing water damage, as the building is supported by untreated wood posts, and the ceiling leaks due to poor vapor barrier/roof. Furthermore, the size of the arena prevents certain events from taking place, such as barrel racing, gymkhana, dressage, cattle penning, and will restrict the amount of youth participants in the ever growing Peace Prospect Show (especially if the arena floods in the spring). As a result of these issues, we have seen a decrease in members over the years.