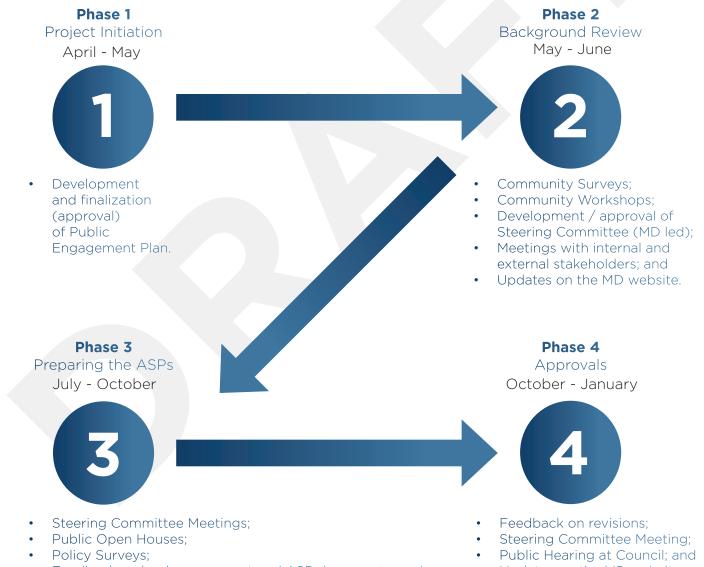

#### BENEFITS OF THE RECOMMENDED ACTION:

1. The benefit of the recommended motion is Committee of the Whole will be informed about the current status of Fireman's Pit.

#### DISADVANTAGES OF THE RECOMMENDED ACTION:

There are no perceived disadvantages to the recommended motion.

#### ALTERNATIVES CONSIDERED:

Alternative #1: Committee of the Whole has the alternative to not accept the presentation for information.

#### FINANCIAL IMPLICATION:

There are no financial implications to the recommended motion.