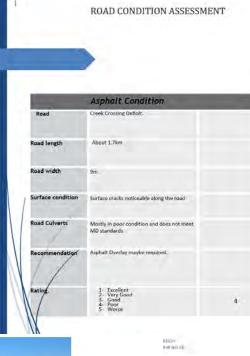

#### DISADVANTAGES OF THE RECOMMENDED ACTION:

1. There are no disadvantages to accepting the recommended motion.

#### ALTERNATIVES CONSIDERED:

**Alternative #1:** Committee of the Whole may choose to not accept the presentation; however, this is not recommended as Committee of the Whole is the recommended format for organizations to present.

#### FINANCIAL IMPLICATION:

There are no financial implications to the recommended motion.

#### STAFFING IMPLICATION:

There are no staffing implications to the recommended motion.

PUBLIC ENGAGEMENT LEVEL:

Greenview has adopted the IAP2 Framework for public consultation.