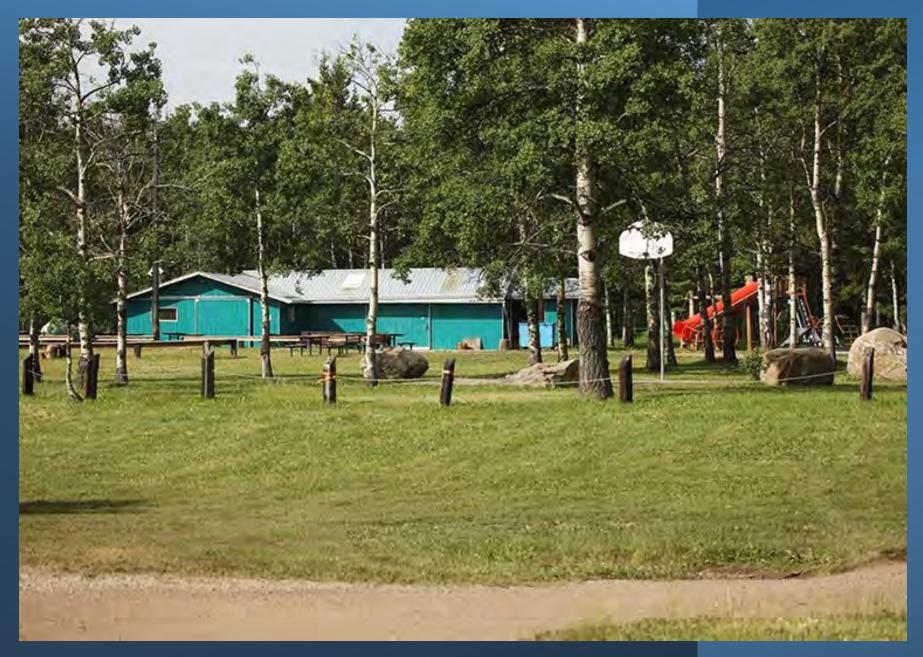

nership

As the disposition holder, all assets on the property are automatically owned by Greenview. However, the Grande Cache Firefighter's Association has purchased and maintained all infrastructure, with no evidence of direct funding for the site from either the former Town of Grande Cache or Greenview.

As such, Administration recommends entering into an agreement with the Association granting them ownership of all assets. This would include a clause that if the sublease was terminated or the Association was to fold, all assets would transfer back to Greenview.



## Infrastructure & Assets - List

- Cookshack with BBQs
- Outhouse
- Playground Equipment
- Horseshoe Pits
- Picnic Tables
- Benches
- Fire Pit
- Outdoor Lighting

- Paved basketball pad
- Entrance Gate
- Perimeter Fence





## Infrastructure - Concerns

Both the Association and Greenview Administration have identified some concerns with the current infrastructure, including:

- The playground equipment does not meet current playground safety code compliance and requires removal or replacement.
- The outhouse building is reaching the end of its life expectancy and will require replacement.
- The perimeter fence has a portion remaining to be upgraded from barbed wire to chain-link.
- The cookshack will need some maintenance.

The Association is looking into options for upgrading this infrastructure once an agreement is in place for infrastructure ownership and approval is provided. Should Council approve this agreement to be put in place, the Association will be eligible for grants that Greenview could not ap