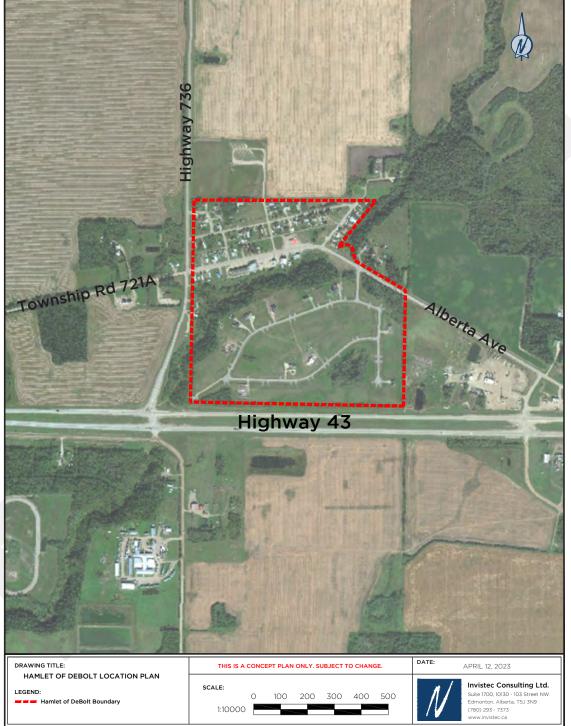

#### BENEFITS OF THE RECOMMENDED ACTION:

1. The benefit of the recommended motion is Committee of the Whole will be informed about the current status of Fireman's Pit.