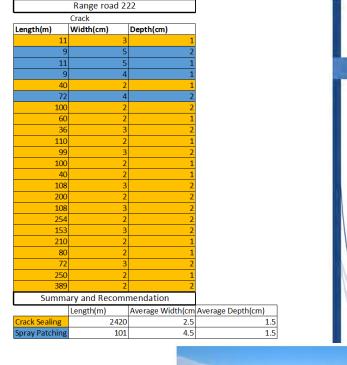

#### DISADVANTAGES OF THE RECOMMENDED ACTION:

1. There are no disadvantages to accepting the recommended motion.

#### ALTERNATIVES CONSIDERED:

**Alternative #1:** Committee of the Whole may choose to not accept the presentation; however, this is not recommended as Committee of the Whole is the recommended format for organizations to present.

#### FINANCIAL IMPLICATION:

There are no financial implications to the recommended motion.

#### STAFFING IMPLICATION:

There are no staffing implications to the recommended motion.

PUBLIC ENGAGEMENT LEVEL:

Greenview has adopted the IAP2 Framework for public consultation.