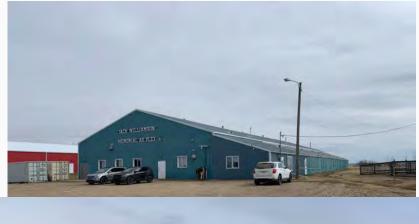

One of the facilities is an indoor riding arena and hall, which is used by many Valleyview and area residents as well as nonlocals. The Jack Williamson Ag Plex was constructed by local volunteers of the Ag Society and Red Willow Roping Club in 1983.

The Ag Society has been an integral part of the community by providing a facility for recreational, and educational events for many locals and non locals, helping aid in the local economy.

One of the facilities is an indoor riding arena and hall, which is used by many Valleyview and area residents as well as non locals. The Jack Williamson Ag Plex was constructed by local volunteers of the Ag Society and Red Willow Roping Club in 1983.