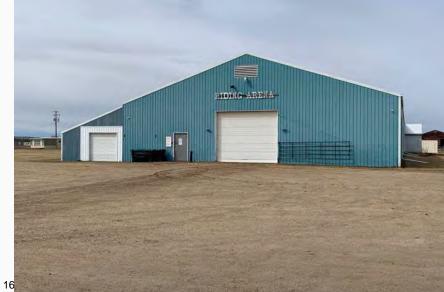

One of the facilities is an indoor riding arena and hall, which is used by many Valleyview and area residents as well as nonlocals. The Jack Williamson Ag Plex was constructed by local volunteers of the Ag Society and Red Willow Roping Club in 1983.

The Ag Society has been an integral part of the community by providing a facility for recreational, and educational events for many locals and non locals, helping aid in the local economy.

One of the facilities is an indoor riding arena and hall, which is used by many Valleyview and area residents as well as non locals. The Jack Williamson Ag Plex was constructed by local volunteers of the Ag Society and Red Willow Roping Club in 1983.