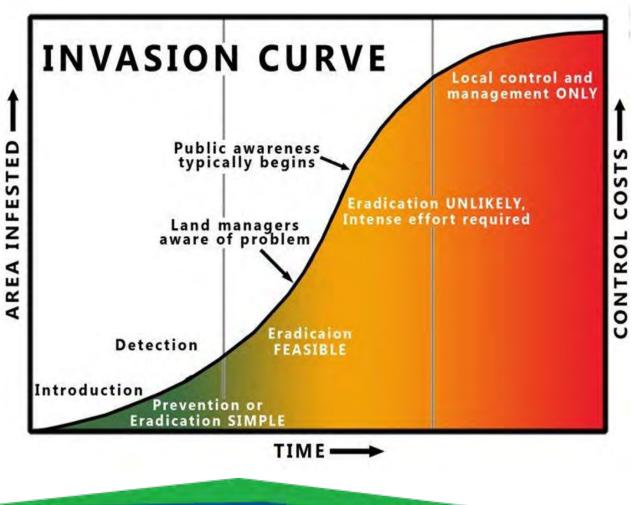

## Greenview's Current Investment

- Annual Lease Fee \$105.00 in 2022 Paid by Greenview.
- Insurance Costs Greenview currently holds both liability and asset insurance for the site. Asset insurance can be removed once an agreement is in place for ownership, if approved.
- Maintenance The former Town of Grande Cache provided lawn mowing and garbage removal for the site. This services was grandfathered in during the dissolution and still continues. Administration estimates that this costs approximately \$9, 500.00 per year. This will be brought forward to Council for approval as an in kind donation.