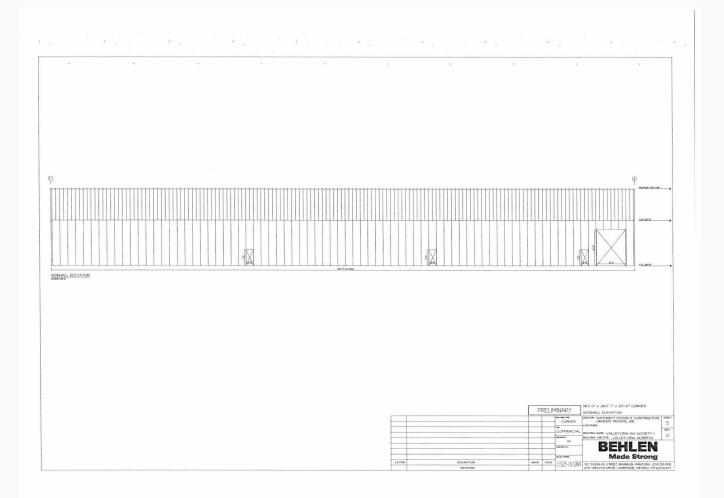

#### Scope of work: 140' x 260' Frameless Pre-Engineered Behlen Steel Building

#### Building Components:

- To supply a foundation outlined in the Geotech Report. (Foundation wall on a strip footing)
- Supply and erect a 140' x 260' frameless steel building to lock up stage.
- Supply and install 2400 sq/ft of concrete slab on grade.
- To supply 3 13.5 x 16 overhead doors.
- Supply and install 8 steel insulated man doors and 5 interior steel man doors.
- Framing, drywall and paint for the kitchen, office, washroom storage space. No flooring.
- Supply and install interior liner panel.
- Supply and install continuous eavestrough.
- Provide a 1-year warranty on all workmanship.