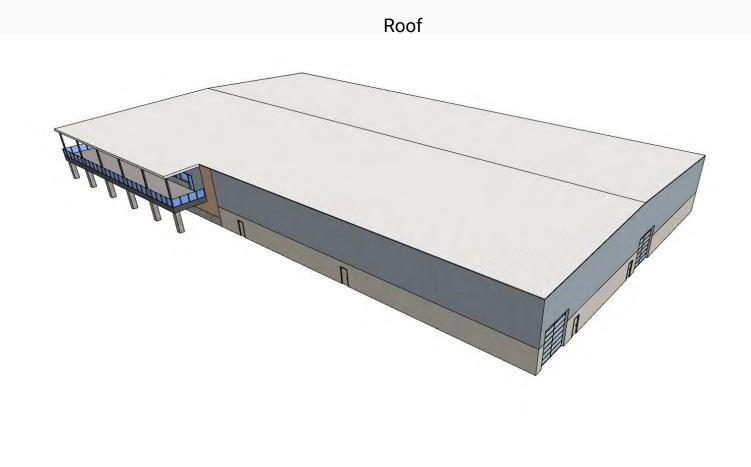

# **Construction Schedule**

**Completion Spring 2026** 

39 400 square feet

Estimated Budget \$6.5 million

The following building designs and quotes in this presentation are estimates we have acquired from researching an new Ag Events Centre. These are not finalized and subject to change.

Builders - Southwest Design & Construction Ltd. and Superior Buildings & Design Ltd.

# Superior Buildings & Design Ltd.

Valleyview Agricultural Society Riding Arena

Date: April 25th, 2023

To: Kertis Werklund

Superior Buildings & Design will complete the work outlined below as budget price; detailed pricing will be completed once design is finalized.

Building Footprint – 140'x260' Budget total to Turnkey the building: \$5,000,000.00

Simon Jordan

28