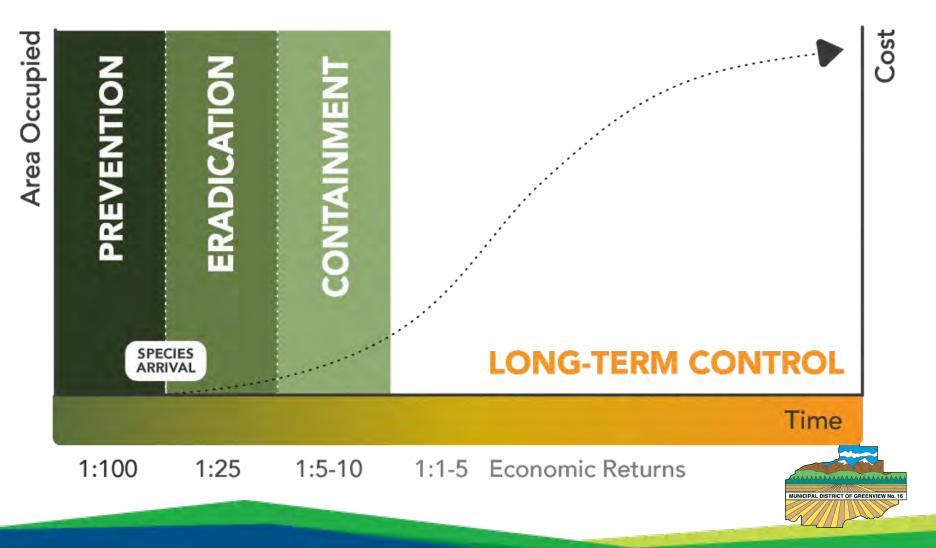

## Greenview's Current Investment

- Annual Lease Fee \$105.00 in 2022 Paid by Greenview.
- Insurance Costs Greenview currently holds both liability and asset insurance for the site. Asset insurance can be removed once an agreement is in place for ownership, if approved.
- Maintenance The former Town of Grande Cache provided lawn mowing and garbage removal for the site. This services was grandfathered in during the dissolution and still continues. Administration estimates that this costs approximately \$9, 500.00 per year. This will be brought forward to Council for approval as an in kind donation.