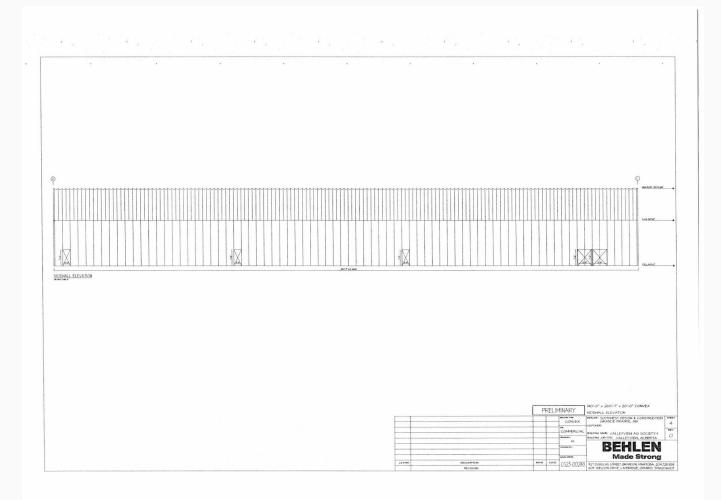

#### Scope of work: 140' x 260' Frameless Pre-Engineered Behlen Steel Building

#### Building Components:

- To supply a foundation outlined in the Geotech Report. (Foundation wall on a strip footing)
- Supply and erect a 140' x 260' frameless steel building to lock up stage.
- Supply and install 2400 sq/ft of concrete slab on grade.
- To supply 3 13.5 x 16 overhead doors.
- Supply and install 8 steel insulated man doors and 5 interior steel man doors.
- Framing, drywall and paint for the kitchen, office, washroom storage space. No flooring.
- Supply and install interior liner panel.
- Supply and install continuous eavestrough.
- Provide a 1-year warranty on all workmanship.