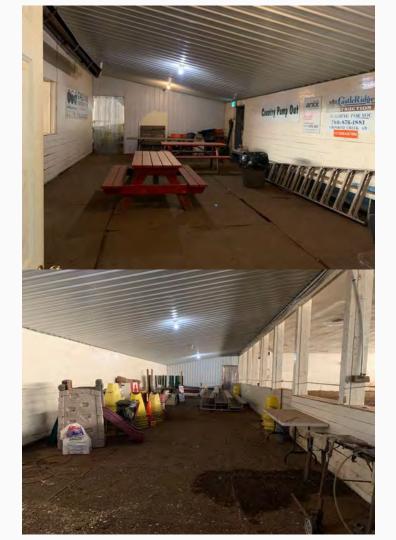

# Why do we need a new arena?

The current indoor arena and hall have been well utilized over the past four decades by agriculture enthusiasts. The wood structure has provided multi-disciplinary activities for equine, bovine, canine and small animal use, unfortunately it is at the end of its life span.

Members as well as non members have expressed concerns with the poor footing, flooding of the arena, air quality (mold), and limited spectator seating. Our major concern is the structural integrity of the building due to ongoing water damage, as the building is supported by untreated wood posts, and the ceiling leaks due to poor vapor barrier/roof. Furthermore, the size of the arena prevents certain events from taking place, such as barrel racing, gymkhana, dressage, cattle penning, and will restrict the amount of youth participants in the ever growing Peace Prospect Show (especially if the arena floods in the spring). As a result of these issues, we have seen a decrease in members over the years.

# **Current building**