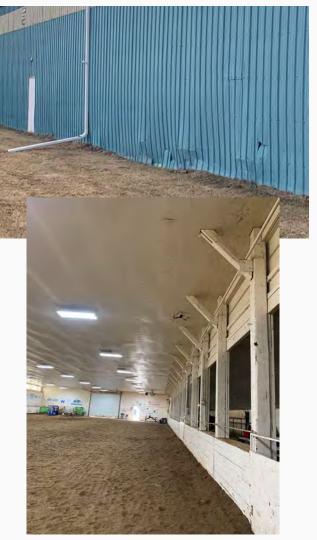

# Why do we need a new arena?

The current indoor arena and hall have been well utilized over the past four decades by agriculture enthusiasts. The wood structure has provided multi-disciplinary activities for equine, bovine, canine and small animal use, unfortunately it is at the end of its life span.

Members as well as non members have expressed concerns with the poor footing, flooding of the arena, air quality (mold), and limited spectator seating. Our major concern is the structural integrity of the building due to ongoing water damage, as the building is supported by untreated wood posts, and the ceiling leaks due to poor vapor barrier/roof. Furthermore, the size of the arena prevents certain events from taking place, such as barrel racing, gymkhana, dressage, cattle penning, and will restrict the amount of youth participants in the ever growing Peace Prospect Show (especially if the arena floods in the spring). As a result of these issues, we have seen a decrease in members over the years.

# **Current building**