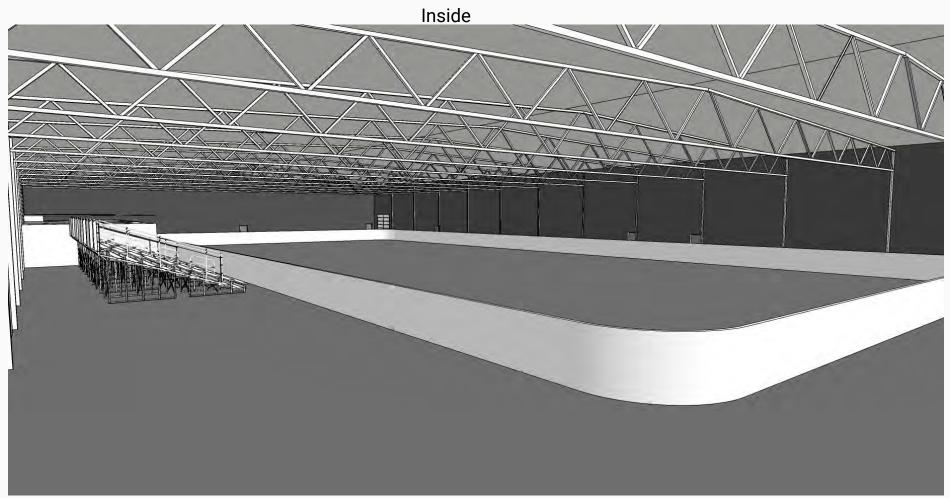

# Proposed Ag Events Centre

140' x 260'

100' x 220' arena floor

Concession area

Seating for 350+

Meeting room

Livestock weigh scale

Bathrooms

# Ag Events Centre requirements

- Larger arena floor size
- Grandstand seating for 350+ spectators
- □ Lobby and concession space
- □ Office/administration space
- Livestock chutes (roping & rough stock)
- Washrooms
- Announcers booth
- Panels

- □ Water taps inside and outside
- □ Return alley for roping cattle
- Meeting room
- □ Safe tie area for livestock
- Storage area for equipment and supplies
- Lasers for barrel racing, pole bending
- Ticket booth