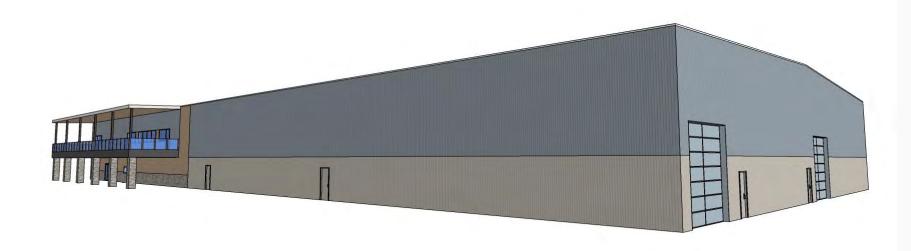

# **Construction Schedule**

**Completion Spring 2026** 

39 400 square feet

Estimated Budget \$6.5 million

The following building designs and quotes in this presentation are estimates we have acquired from researching an new Ag Events Centre. These are not finalized and subject to change.

Builders - Southwest Design & Construction Ltd. and Superior Buildings & Design Ltd.

# Superior Buildings & Design Ltd.

Valleyview Agricultural Society Riding Arena

Date: April 25th, 2023

To: Kertis Werklund

Superior Buildings & Design will complete the work outlined below as budget price; detailed pricing will be completed once design is finalized.

Building Footprint – 140'x260' Budget total to Turnkey the building: \$5,000,000.00

Simon Jordan

28