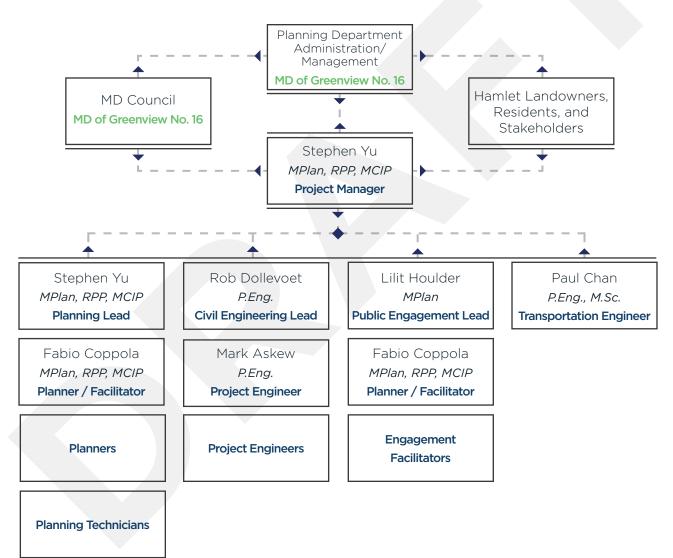

#### BENEFITS OF THE RECOMMENDED ACTION:

1. The benefit of the recommended motion is Committee of the Whole will be informed about the current status of Fireman's Pit.

#### DISADVANTAGES OF THE RECOMMENDED ACTION:

There are no perceived disadvantages to the recommended motion.

#### ALTERNATIVES CONSIDERED:

Alternative #1: Committee of the Whole has the alternative to not accept the presentation for information.

#### FINANCIAL IMPLICATION:

There are no financial implications to the recommended motion.