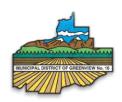

# **Historical Oil Production**

The MD of Greenview produced 3.1 million m<sup>3</sup> of oil in 2021, the 6th highest in the province. Oil production in the MD of Greenview declined -6.64% year-over-year, and increased 21.5% in the last five years.