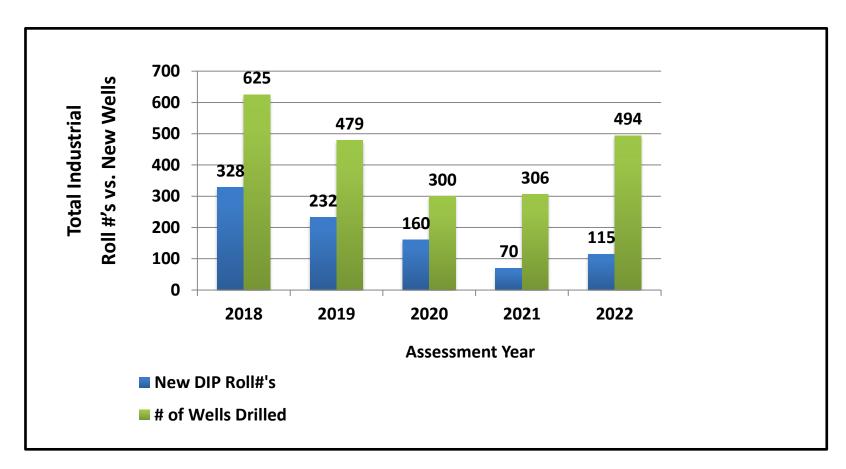

ies licensed by the AGLC in the following section:

Part 10 – Taxation / Division 2 - Property Tax Licensed premises 365(1) Property that is licensed under the Gaming, Liquor and Cannabis Act is not exempt from taxation under this Division, despite sections 351(1)(b) and 361 to 364.1 and any other Act.

- The taxation of M&E is applied through a municipalities tax bylaw. Therefore, some municipalities tax M&E while other municipalities may not tax M&E.
- A municipality cannot choose to tax only a portion of M&E. All M&E must be considered by the tax bylaw.





# In The Field

















# **DIP Re-Inspection Cycle**







# **Historical DIP Assessment Comparison**



<sup>\*</sup>Please Note - The above totals exclude Linear Assessment





# New DIP Roll #'s vs. New Wells Drilled







# **AAG Major Industrial Projects**



Note: 2022 Industrial Assessment included **54** major capital projects. **Approximately \$180 Million new Assessment** for 2023 taxation.





## **Historical Natural Gas Production**



The MD of Greenview produced 35.1 billion m<sup>3</sup> of natural gas in 2021, first in the province. Natural gas production in the MD of Greenview declined -2.33% year-over-year, and increased 20.8% in the last five years.





# **Historical Oil Production**



The MD of Greenview produced 3.1 million m<sup>3</sup> of oil in 2021, the 6th highest in the province. Oil production in the MD of Greenview declined -6.64% year-over-year, and increased 21.5% in the last five years.



# **Industrial Major Projects**

# Farm

#### 2023+ Assessment - Major Projects