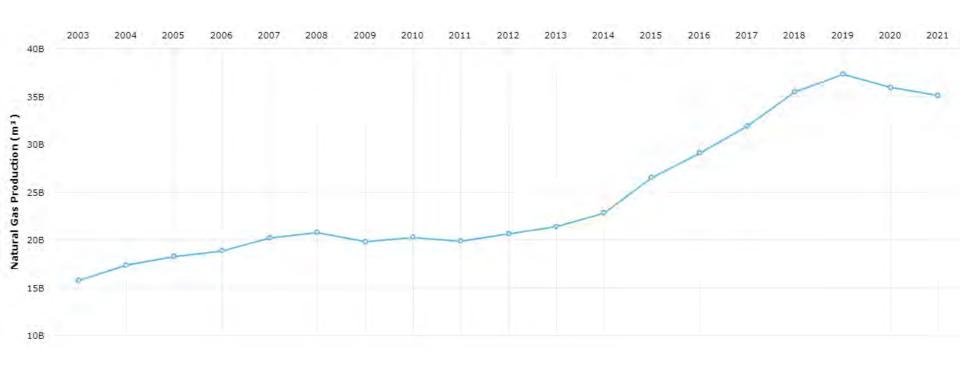

## **Historical Natural Gas Production**

The MD of Greenview produced 35.1 billion m<sup>3</sup> of natural gas in 2021, first in the province. Natural gas production in the MD of Greenview declined -2.33% year-over-year, and increased 20.8% in the last five years.