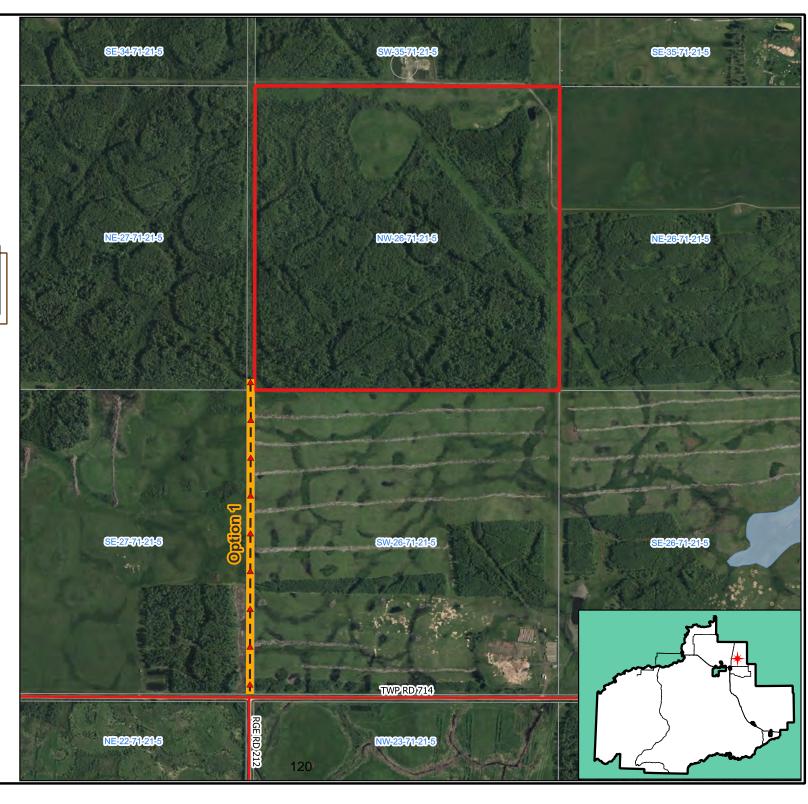

nt  |       |







MD Road Projects 2023 - Rge Rd 212 Option 1

### Legend

2023 Road Projects
Parcel to Access

Cadastre

Hydro Area

Roads-Jurisdiction

MUNICIPAL
PRIVATE

0 200 400 m

Produced: March 13, 2023 Projection UTM 11N NAD83

The MD of Greenview makes no representations or warranties regarding the information contained in this document, including, without limitation, whether said information is accurate or complete. Persons using this document do so solely at their own risk, and the MD of Greenview shall have no liability to such persons for any loss or damage whatsoever.

This document shall not be copied or distributed to any person without the express written consent of the MD of Greenview.

© MD of Greenview. All Rights Reserved.

NOT RESPONSIBLE FOR ERRORS OR OMISSIONS







MD Road Projects 2023 - Rge Rd 212 Option 2

### Legend

Parcel to Access

Cadastre

Hydro Area

Hydro Line

Roads-Jurisdiction

MUNICIPAL
PRIVATE

0 200 400 m

Produced: March 13, 2023 Projection UTM 11N NAD83

The MD of Greenview makes no representations or warranties regarding the information contained in this document, including, without limitation, whether said information is accurate or complete. Persons using this document do so solely at their own risk, and the MD of Greenview shall have no liability to such persons for any loss or damage whatsoever.

This document shall not be copied or distributed to any person without the express written consent of the MD of Greenview.

© MD of Greenview. All Rights Reserved.

NOT RESPONSIBLE FOR ERRORS OR OMISSIONS













# REQUEST