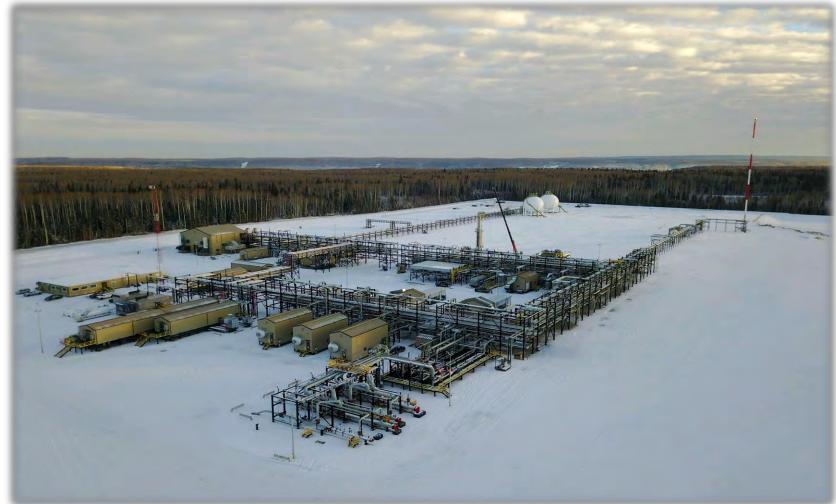

# **AAG Major Industrial Projects**

Note: 2022 Industrial Assessment included **54** major capital projects. **Approximately \$180 Million new Assessment** for 2023 taxation.

## **Historical Natural Gas Production**

The MD of Greenview produced 35.1 billion m<sup>3</sup> of natural gas in 2021, first in the province. Natural gas production in the MD of Greenview declined -2.33% year-over-year, and increased 20.8% in the last five years.

# **Historical Oil Production**

The MD of Greenview produced 3.1 million m<sup>3</sup> of oil in 2021, the 6th highest in the province. Oil production in the MD of Greenview declined -6.64% year-over-year, and increased 21.5% in the last five years.