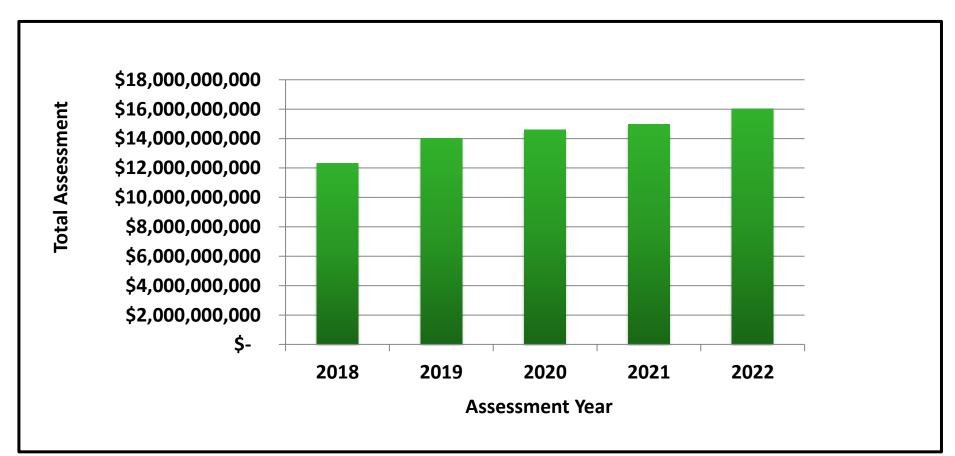

# 2021 Compared to 2022 Assessment

|                                      | 2021             | 2022             | Difference      |      |
|--------------------------------------|------------------|------------------|-----------------|------|
|                                      | Totals           | Totals           | \$              | %    |
| Residential                          | \$1,009,546,690  | \$1,097,370,500  | \$87,823,810    | 109% |
| Non-Residential                      | \$388,653,300    | \$377,278,510    | (\$11,374,790)  | 97%  |
| Designated Industrial Property (DIP) | \$7,078,324,050  | \$7,484,398,780  | \$406,074,730   | 106% |
| Linear                               | \$6,162,139,460  | \$6,696,875,980  | \$534,736,520   | 109% |
| Farmland                             | \$56,854,410     | \$56,927,370     | \$72,960        | 100% |
| Exempt                               | \$290,704,070    | \$325,967,350    | \$35,263,280    | 112% |
| <b>Grand Total:</b>                  | \$14,986,221,980 | \$16,038,818,490 | \$1,052,596,510 | 107% |

# **New Roll #'s & Permit Comparison**

| New Roll #'s Summary |      |      |      |      |      |
|----------------------|------|------|------|------|------|
|                      | 2018 | 2019 | 2020 | 2021 | 2022 |
| Residential/Non-Res  | 117  | 108  | 108  | 104  | 66   |
| Development Permit   |      |      |      |      |      |
|                      | 2018 | 2019 | 2020 | 2021 | 2022 |
| Development Permits  | 354  | 346  | 442  | 345  | 294  |