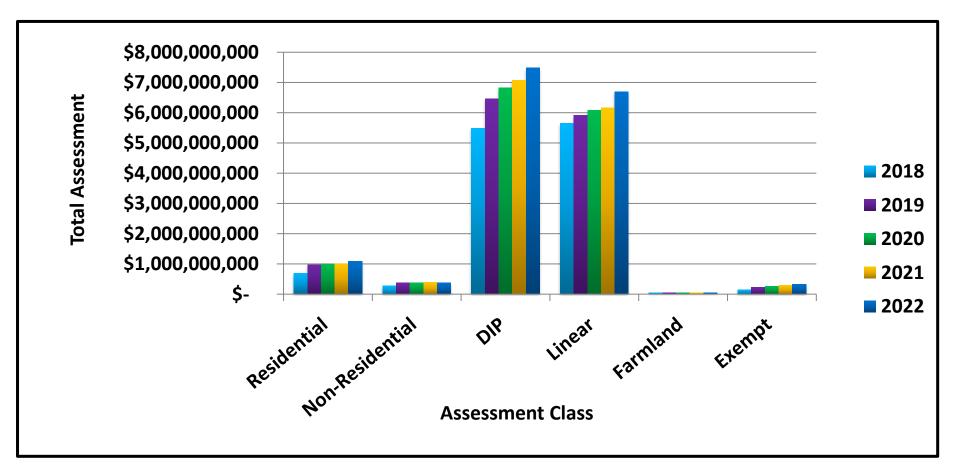

# 2021 Compared to 2022 Assessment

|                                      | 2021             | 2022             | Difference      |      |
|--------------------------------------|------------------|------------------|-----------------|------|
|                                      | Totals           | Totals           | \$              | %    |
| Residential                          | \$1,009,546,690  | \$1,097,370,500  | \$87,823,810    | 109% |
| Non-Residential                      | \$388,653,300    | \$377,278,510    | (\$11,374,790)  | 97%  |
| Designated Industrial Property (DIP) | \$7,078,324,050  | \$7,484,398,780  | \$406,074,730   | 106% |
| Linear                               | \$6,162,139,460  | \$6,696,875,980  | \$534,736,520   | 109% |
| Farmland                             | \$56,854,410     | \$56,927,370     | \$72,960        | 100% |
| Exempt                               | \$290,704,070    | \$325,967,350    | \$35,263,280    | 112% |
| <b>Grand Total:</b>                  | \$14,986,221,980 | \$16,038,818,490 | \$1,052,596,510 | 107% |

# **Assessment Class History Comparison**

# **Assessment Total History Compare**