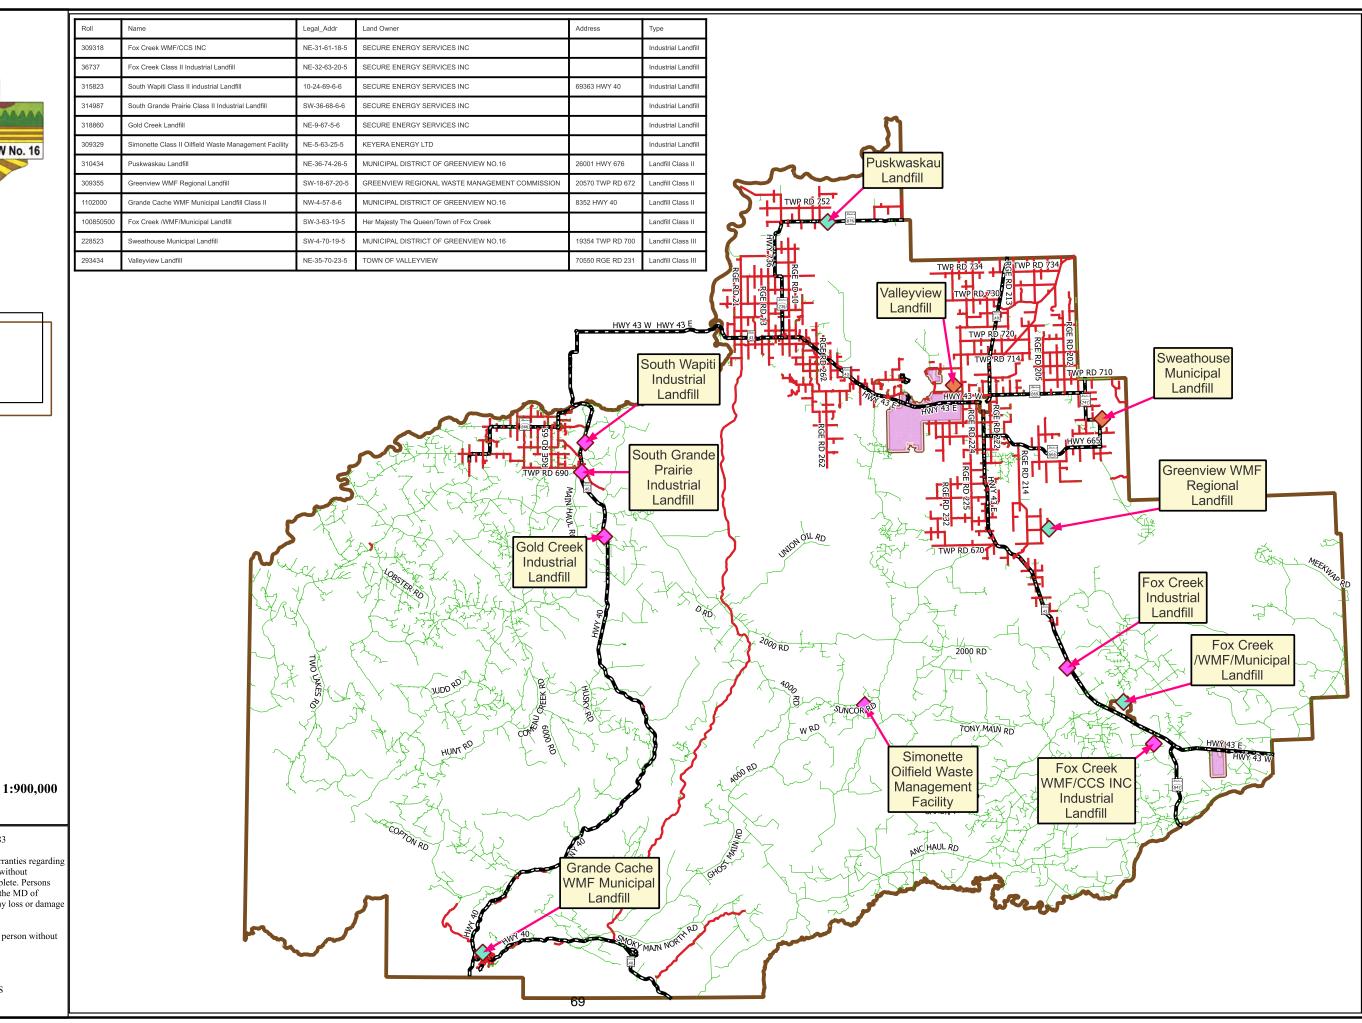

#### PROPOSAL:

This application for land use bylaw amendment has been submitted by Secure Energy Services Inc., to add Landfill, Industrial to the Crown Land (CL) District. This amendment would allow the applicant to grow their business and would also align with the province's regulations.

#### **BACKGROUND AND DISCUSSION:**

The province of Alberta has three (3) classifications for Landfills. Class I is the highest level for all hazardous and non-hazardous waste types. Class II has two (2) categories, Approved and Industrial Approved. These can only accept non-hazardous solid waste. Class III can only accept inert waste. Under the Class II – Industrial Approved, to be able to accept non-hazardous industrial waste, the registered landfill must have an engineered liner and leachate collection system.

Currently, the province has registered twelve (12) landfills within Greenview, four (4) have a Class II registration, two (2) have a Class III registration, and six (6) have a Class II – Industrial Waste Registration. Adding Landfill, Industrial to Crown Lands means that the six (6) Industrial Landfills we currently have within Greenview will be able to expand operations at their current sites and align with provincial regulations.

In accordance with Section 619 of the Municipal Government Act (MGA) the municipality is permitted to issue a development permit for any uses that we regulate within our Land Use Bylaw, which is also regulated by the NRCB, ERCB, AER, AEUB, or AUC. We must uphold the approval of these authorities, but we may require that adjacent landowners be consulted about concerns. Section 619 (3) also allows for the amendment of a statutory plan or land use bylaw amendment to allow for the use to be approved.

#### BACKGROUND/PROPOSAL:

Administration received a development permit application for the addition of a cell to an Industrial Landfill located at NE 24-69-6-W6M. Greenview's records show no approval for a Landfill, Industrial for this site, nor could approval be given under the current regulations as the use is not listed in the Crown Land (CL) District. Currently, this use is only listed in the Industrial General (M-2) District as a discretionary use.

Administration notes that there are two uses within the Land Use Bylaw 18-800 that could be used, Landfill, Industrial and Oil & Gas Waste Facility. In reviewing the definitions for both uses, they are very similar, and it is unclear why there was a need for both uses. As the province is the primary regulator of this use, our regulations and definitions should be similar to that of the province and follow their classifications.

The province of Alberta has three (3) classifications for Landfills. Class I is the highest level for all hazardous and non-hazardous waste types. Class II has two (2) categories, Approved and Industrial Approved. These can only accept non-hazardous solid waste. Class III can only accept inert waste. Under the Class II – Industrial Approved, to be able to accept non-hazardous industrial waste, the registered landfill must have an engineered liner and leachate collection system.

Currently, the province has registered twelve (12) landfills within Greenview, four (4) have a Class II registration, two (2) have a Class III registration, and six (6) have a Class II – Industrial Waste Registration.

21.01.22

Adding Landfill, Industrial to Crown Lands means that the six (6) Industrial Landfills we currently have within Greenview will be able to expand operations at their current sites and align with provincial regulations.

In accordance with Part 17 of the Municipal Government Act (MGA) the municipality is permitted to regulate land use and issue permits for development which are regulated by our Land Use Bylaw. Section 619 identifies that where an approval is also regulated by the Natural Resources Conservation Board (NRCB), Energy Resources Conservation Board (ERCB), Alberta Energy Regulator (AER), Alberta Energy and Utilities Board (AEUB), or Alberta Utilities Commission (AUC) we must uphold the approval of those agencies, but this does not prevent us from issuing our own permit ensuring municipal interests are also met. Section 619 (3) also allows for the amendment of a statutory plan or a land use bylaw amendment to allow for the use to be approved. This allows us to add conditions related to fees, access management, and even consultation with adjacent landowners. It should be noted that not all development on crown land is given this status under 619 and many developments on crown land are regulated by the municipality as the key approving authority.

#### ATTACHMENT(S):

- Bylaw 23-934
- Crown Land (CL) District Regulations
- Map Greenview Landfills

# Landfills within MD of Greenview

#### Legend

**GV** Sanitation

Industrial Landfill

Landfill Class II

Landfill Class III

ROADS-Jurisdiction

BIG LAKES

MUNICIPAL

---- PRIVATE

PROVINCIAL

Municipal Boundary

0 10 20 30 km

Produced: April 05, 2023 Projection: UTM 11N NAD83

The MD of Greenview makes no representations or warranties regarding the information contained in this document, including, without limitation, whether said information is accurate or complete. Persons using this document do so solely at their own risk, and the MD of Greenview shall have no liability to such persons for any loss or damage whatspeer.

This document shall not be copied or distributed to any person without the express written consent of the MD of Greenview.

© MD of Greenview. All Rights Reserved.

NOT RESPONSIBLE FOR ERRORS OR OMISSIONS