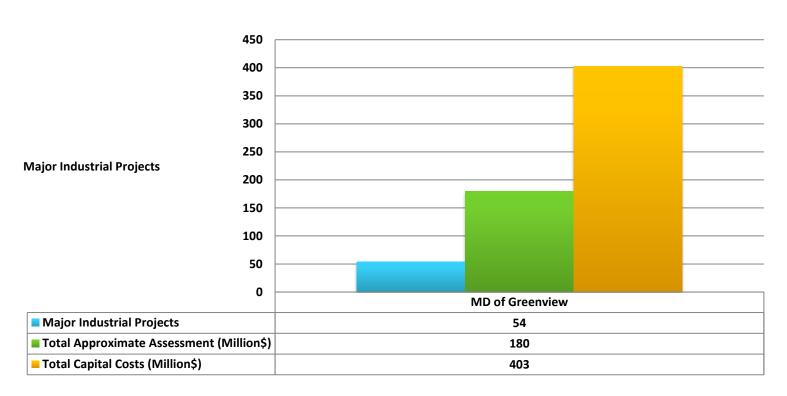

# **AAG Major Industrial Projects**

Note: 2022 Industrial Assessment included **54** major capital projects. **Approximately \$180 Million new Assessment** for 2023 taxation.