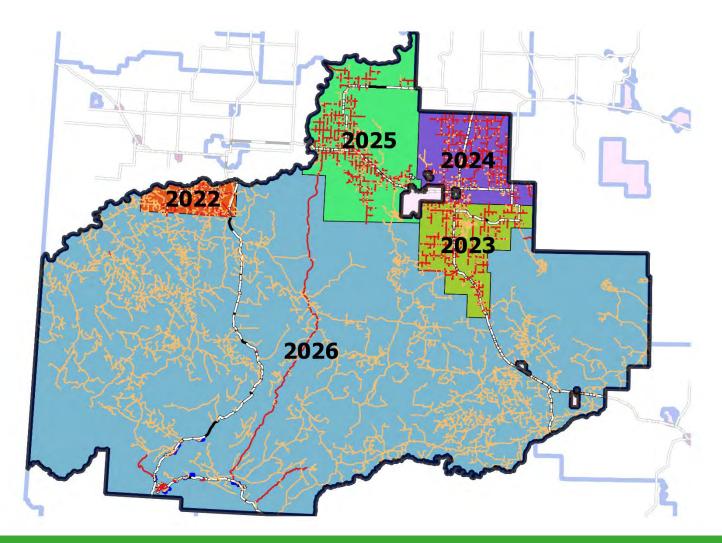

ding Industrial or Linear)

| Residential (Ham | nlets & Lake Subdivisions) | Growth | Inflation |
|------------------|----------------------------|--------|-----------|
| Little Smoky     | 6.1% Increase              | -0.30% | 6.40%     |
| DeBolt           | 7.6% Increase              | 1.90%  | 5.70%     |
| Ridge Valley     | 5.9% Increase              | 0.10%  | 5.80%     |
| Grande Cache     | 10.5% Increase             | 0.00%  | 10.50%    |
| Grovedale        | 8.1% Increase              | 1.20%  | 6.90%     |
| Landry Heights   | 7.2% Increase              | 0.00%  | 7.20%     |
| The Narrows      | 3.1% Increase              | 1.20%  | 1.90%     |
| Sandy Bay        | -4.6% Decrease             | -0.40% | -4.20%    |





# **Residential / Non-Residential Re-inspection Cycle**







## **Moving Forward – Residential / Non-Residential**



Open House to Inform Rate Payers, I will be in the Greenview office periodically - dates to be determined



2022 Assessment Cycle will be concentrated in Valleyview South area.



Increases are a result of a strong market (similar with the rest of the Province). We will continue to monitor into 2023.





# **Industrial Assessment Team**

| Ray Fortin, AMAA     | Industrial Assessment Specialist |  |  |
|----------------------|----------------------------------|--|--|
| Sean Barrett, AMAA   | Industrial Manager               |  |  |
| Kent Smith, AMAA     | Industrial Assessor              |  |  |
| Chad Nelson, AMAA    | Industrial Assessor              |  |  |
| Steve Sawatsky, AMAA | Industrial Assessor              |  |  |