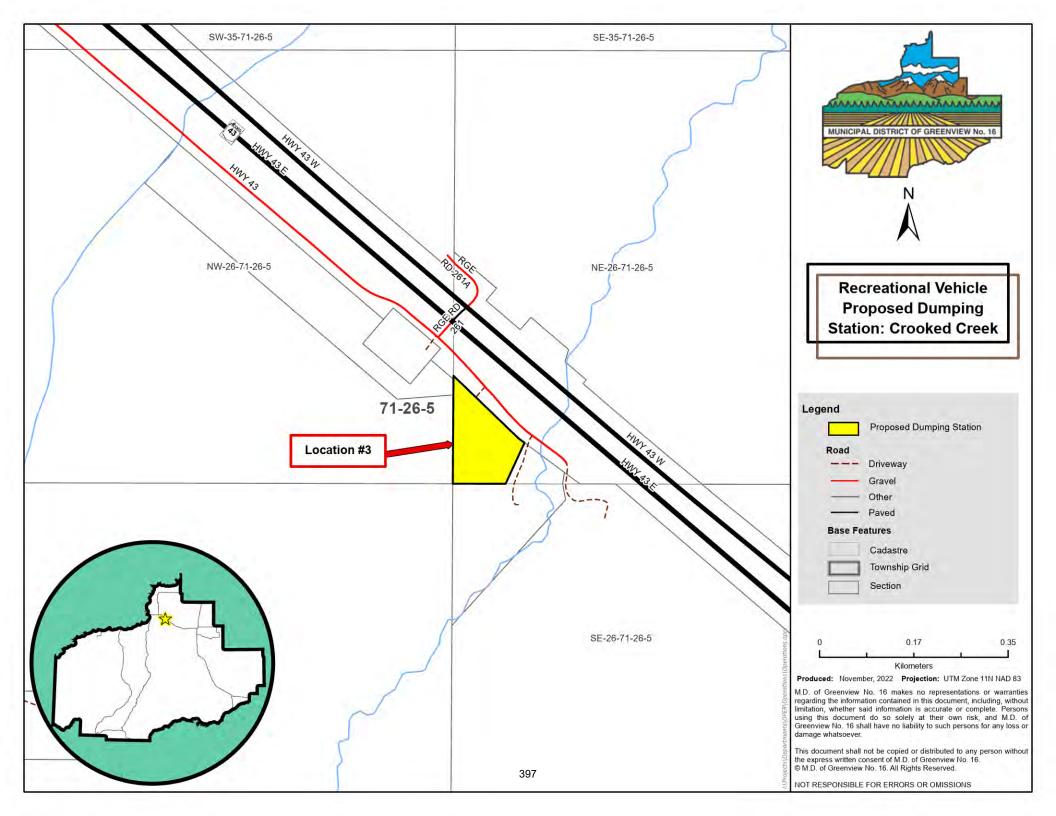

arbage removal, mowing throughout the area and winterizing the site during the off season.

#### PUBLIC ENGAGEMENT LEVEL:

Greenview has adopted the IAP2 Framework for public consultation.

### **INCREASING LEVEL OF PUBLIC IMPACT**

Inform

#### **PUBLIC PARTICIPATION GOAL**

Inform - To provide the public with balanced and objective information to assist them in understanding the problem, alternatives, opportunities and/or solutions.

## **PROMISE TO THE PUBLIC**

Inform - We will keep you informed.

#### **FOLLOW UP ACTIONS:**

Once Council makes a decision Administration will have the tender prepared for construction in 2023.

## ATTACHMENT(S):

- Location Map 1, 2 and 3
- Drawings for Location 1, 2 and 3
- Costs associated for locations 1, 2 and 3
- Tax summary of Locations 1 and 2













# **DEBOLT RV SANITARY DUMP STATION** SW-12-72-1-6

| DRAWING LIST         |                    |          |  |  |  |  |
|----------------------|--------------------|----------|--|--|--|--|
| DRAWING NO           | DRAWING TITLE      | REVISION |  |  |  |  |
| 2202058-100-1100-000 | COVER PAGE         | А        |  |  |  |  |
| 2202058-100-1100-001 | SITE PLAN          | A        |  |  |  |  |
| 2202058-100-1100-002 | LOT GRADING PLAN   | A        |  |  |  |  |
| 2202058-100-1100-003 | LOT SERVICING PLAN | A        |  |  |  |  |
| 2202058-100-1100-004 | STANDARD DETAILS   | A        |  |  |  |  |
| 2202058-100-1100-005 | SERVICING DETAILS  | А        |  |  |  |  |
|                      |                    |          |  |  |  |  |
|                      |                    |