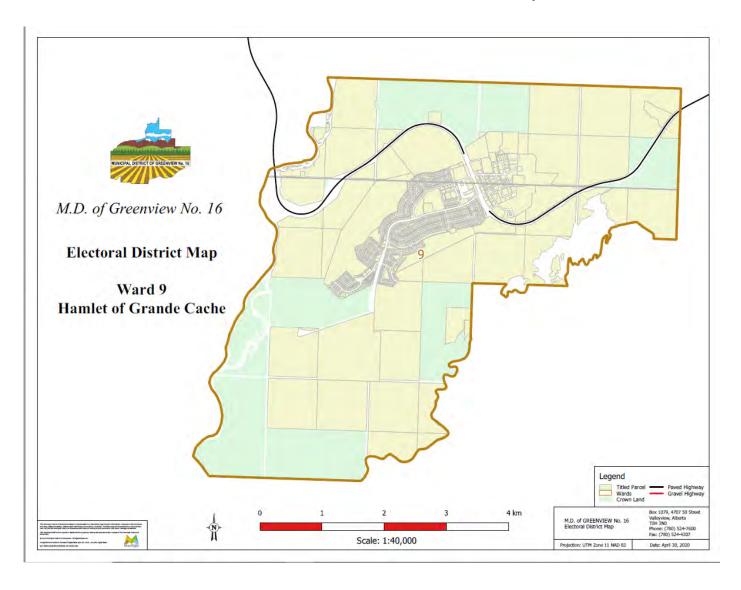

on 74 of the                                                 | Municipal Government Act, this | Bylaw is hereby approved |        |
| Dated at the                                                                  | of                             | , Alberta, this          | day of |
|                                                                               | , 2021.                        |                          |        |
| Minister of<br>Alberta Environment and Park<br>Read a third time and passed t | s<br>:his day of, 2021.        | REEVE                    |        |
|                                                                               |                                | CHIFF ADMINISTRATIVE OFF | CFR    |

4 Bylaw

Schedule 'A'
Ward 9, Hamlet of Grande Cache Boundary















#### **Firearms**

74 A bylaw of a municipal district prohibiting in all or a part of the municipal district the shooting or use of a firearm or other device that propels a projectile does not come into force until the bylaw has been approved by the Minister responsible for the Wildlife Act.

(3) Each councillor present at the meeting at which third reading is to take place must, before the proposed bylaw receives third reading, be given or have had the opportunity to review the full text of the proposed bylaw and of any amendments that were passed after first reading.



## REQUEST FOR DECISION

SUBJECT: Bylaw No. 22-926 Local Authorities Pension Plan

SUBMISSION TO: REGULAR COUNCIL MEETING REVIEWED AND APPROVED FOR SUBMISSION MEETING DATE: November 22, 2022 CAO: SW MANAGER: