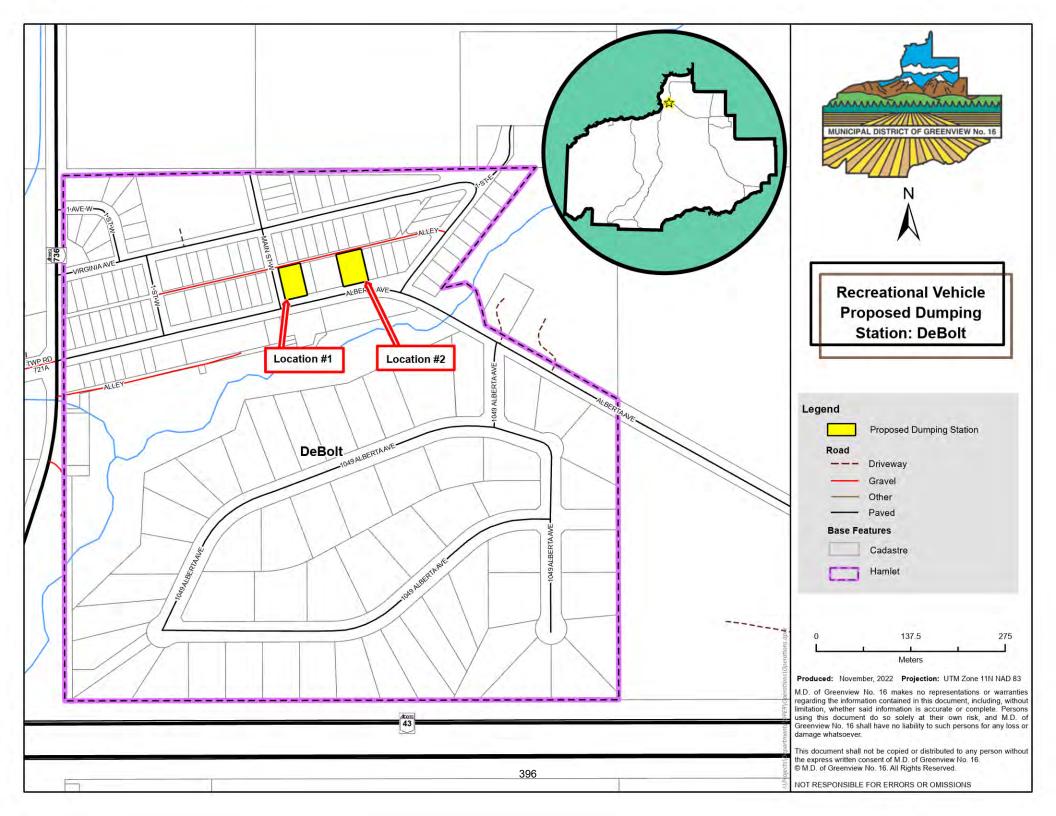

garbage removal, mowing throughout the area and winterizing the site during the off season.

#### PUBLIC ENGAGEMENT LEVEL:

Greenview has adopted the IAP2 Framework for public consultation.

### **INCREASING LEVEL OF PUBLIC IMPACT**

Inform

#### **PUBLIC PARTICIPATION GOAL**

Inform - To provide the public with balanced and objective information to assist them in understanding the problem, alternatives, opportunities and/or solutions.

## **PROMISE TO THE PUBLIC**

Inform - We will keep you informed.

#### **FOLLOW UP ACTIONS:**

Once Council makes a decision Administration will have the tender prepared for construction in 2023.

## ATTACHMENT(S):

- Location Map 1, 2 and 3
- Drawings for Location 1, 2 and 3
- Costs associated for locations 1, 2 and 3
- Tax summary of Locations 1 and 2













# **DEBOLT RV SANITARY DUMP STATION** SW-12-72-1-6

| DRAWING LIST         |                    |          |  |  |  |  |
|----------------------|--------------------|----------|--|--|--|--|
| DRAWING NO           | DRAWING TITLE      | REVISION |  |  |  |  |
| 2202058-100-1100-000 | COVER PAGE         | А        |  |  |  |  |
| 2202058-100-1100-001 | SITE PLAN          | A        |  |  |  |  |
| 2202058-100-1100-002 | LOT GRADING PLAN   | A        |  |  |  |  |
| 2202058-100-1100-003 | LOT SERVICING PLAN | A        |  |  |  |  |
| 2202058-100-1100-004 | STANDARD DETAILS   | A        |  |  |  |  |
| 2202058-100-1100-005 | SERVICING DETAILS  | А        |  |  |  |  |
|                      |                    |          |  |  |  |  |
|                      |                    |