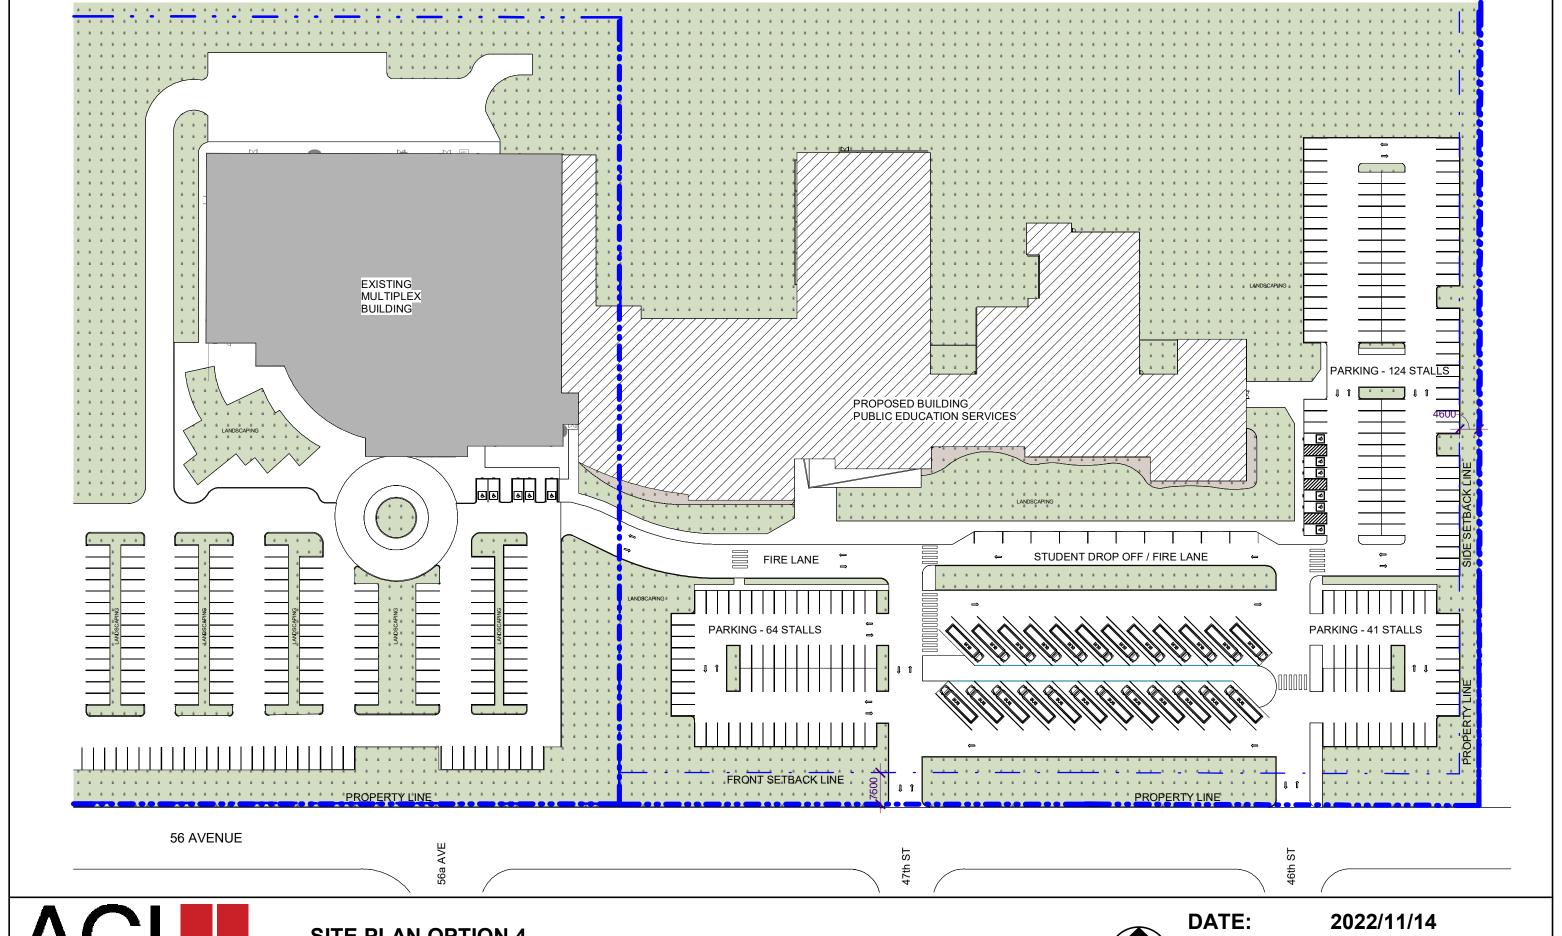

LACEMENT SCHOOL



**DATE:** 2022/10/17

SCALE: N.T.S.

PROJECT #: 22072.4



Concept Render - SE Overseeing Proposed Building Parking Lot



CONCEPTUAL RENDERINGS

VALLEYVIEW K-12 REPLACEMENT SCHOOL



**DATE:** 2022/10/17

SCALE: N.T.S.

PROJECT #: 22072.4



Concept Render - Entrance Front Entrance of Proposed Building with Connection to Multiplex



CONCEPTUAL RENDERINGS
VALLEYVIEW K-12 REPLACEMENT SCHOOL



**DATE:** 2022/10/17

SCALE: N.T.S.



Concept Render - Connection Multiplex Connection to Proposed Building



CONCEPTUAL RENDERINGS

VALLEYVIEW K-12 REPLACEMENT SCHOOL



**DATE:** 2022/10/17

SCALE: N.T.S.





**SITE PLAN OPTION 2** 

**VALLEYVIEW K-12 REPLACEMENT SCHOOL** 



SCALE: N.T.S.





**SITE PLAN OPTION 3** 

**VALLEYVIEW K-12 REPLACEMENT SCHOOL** 



SCALE: N.T.S.





**SITE PLAN OPTION 4** 

**VALLEYVIEW K-12 REPLACEMENT SCHOOL** 



SCALE: N.T.S.



### REQUEST FOR DECISION

SUBJECT: Valleyview Airport

SUBMISSION TO: REGULAR COUNCIL MEETING REVIEWED AND APPROVED FOR SUBMISSION

MEETING DATE: November 22, 2022 CAO: SW MANAGER:

DEPARTMENT: INFRASTRUCTURE & PLANNING DIR: MAV PRESENTER: MAV

STRATEGIC PLAN: Economy LEG:

#### **RELEVANT LEGISLATION:**

**Provincial** (cite) – N/A

Council Bylaw/Policy (cite) - N/A

#### **RECOMMENDED ACTION:**

MOTION: That Council supports the cost-sharing of the Valleyview Airport Rehabilitation work with the Town of Valleyview as part of the Community Airport Grant, committing up to the anticipated \$255,000, with funds to come from the unrestricted reserve.

#### BACKGROUND/PROPOSAL:

Greenview and the Town of V