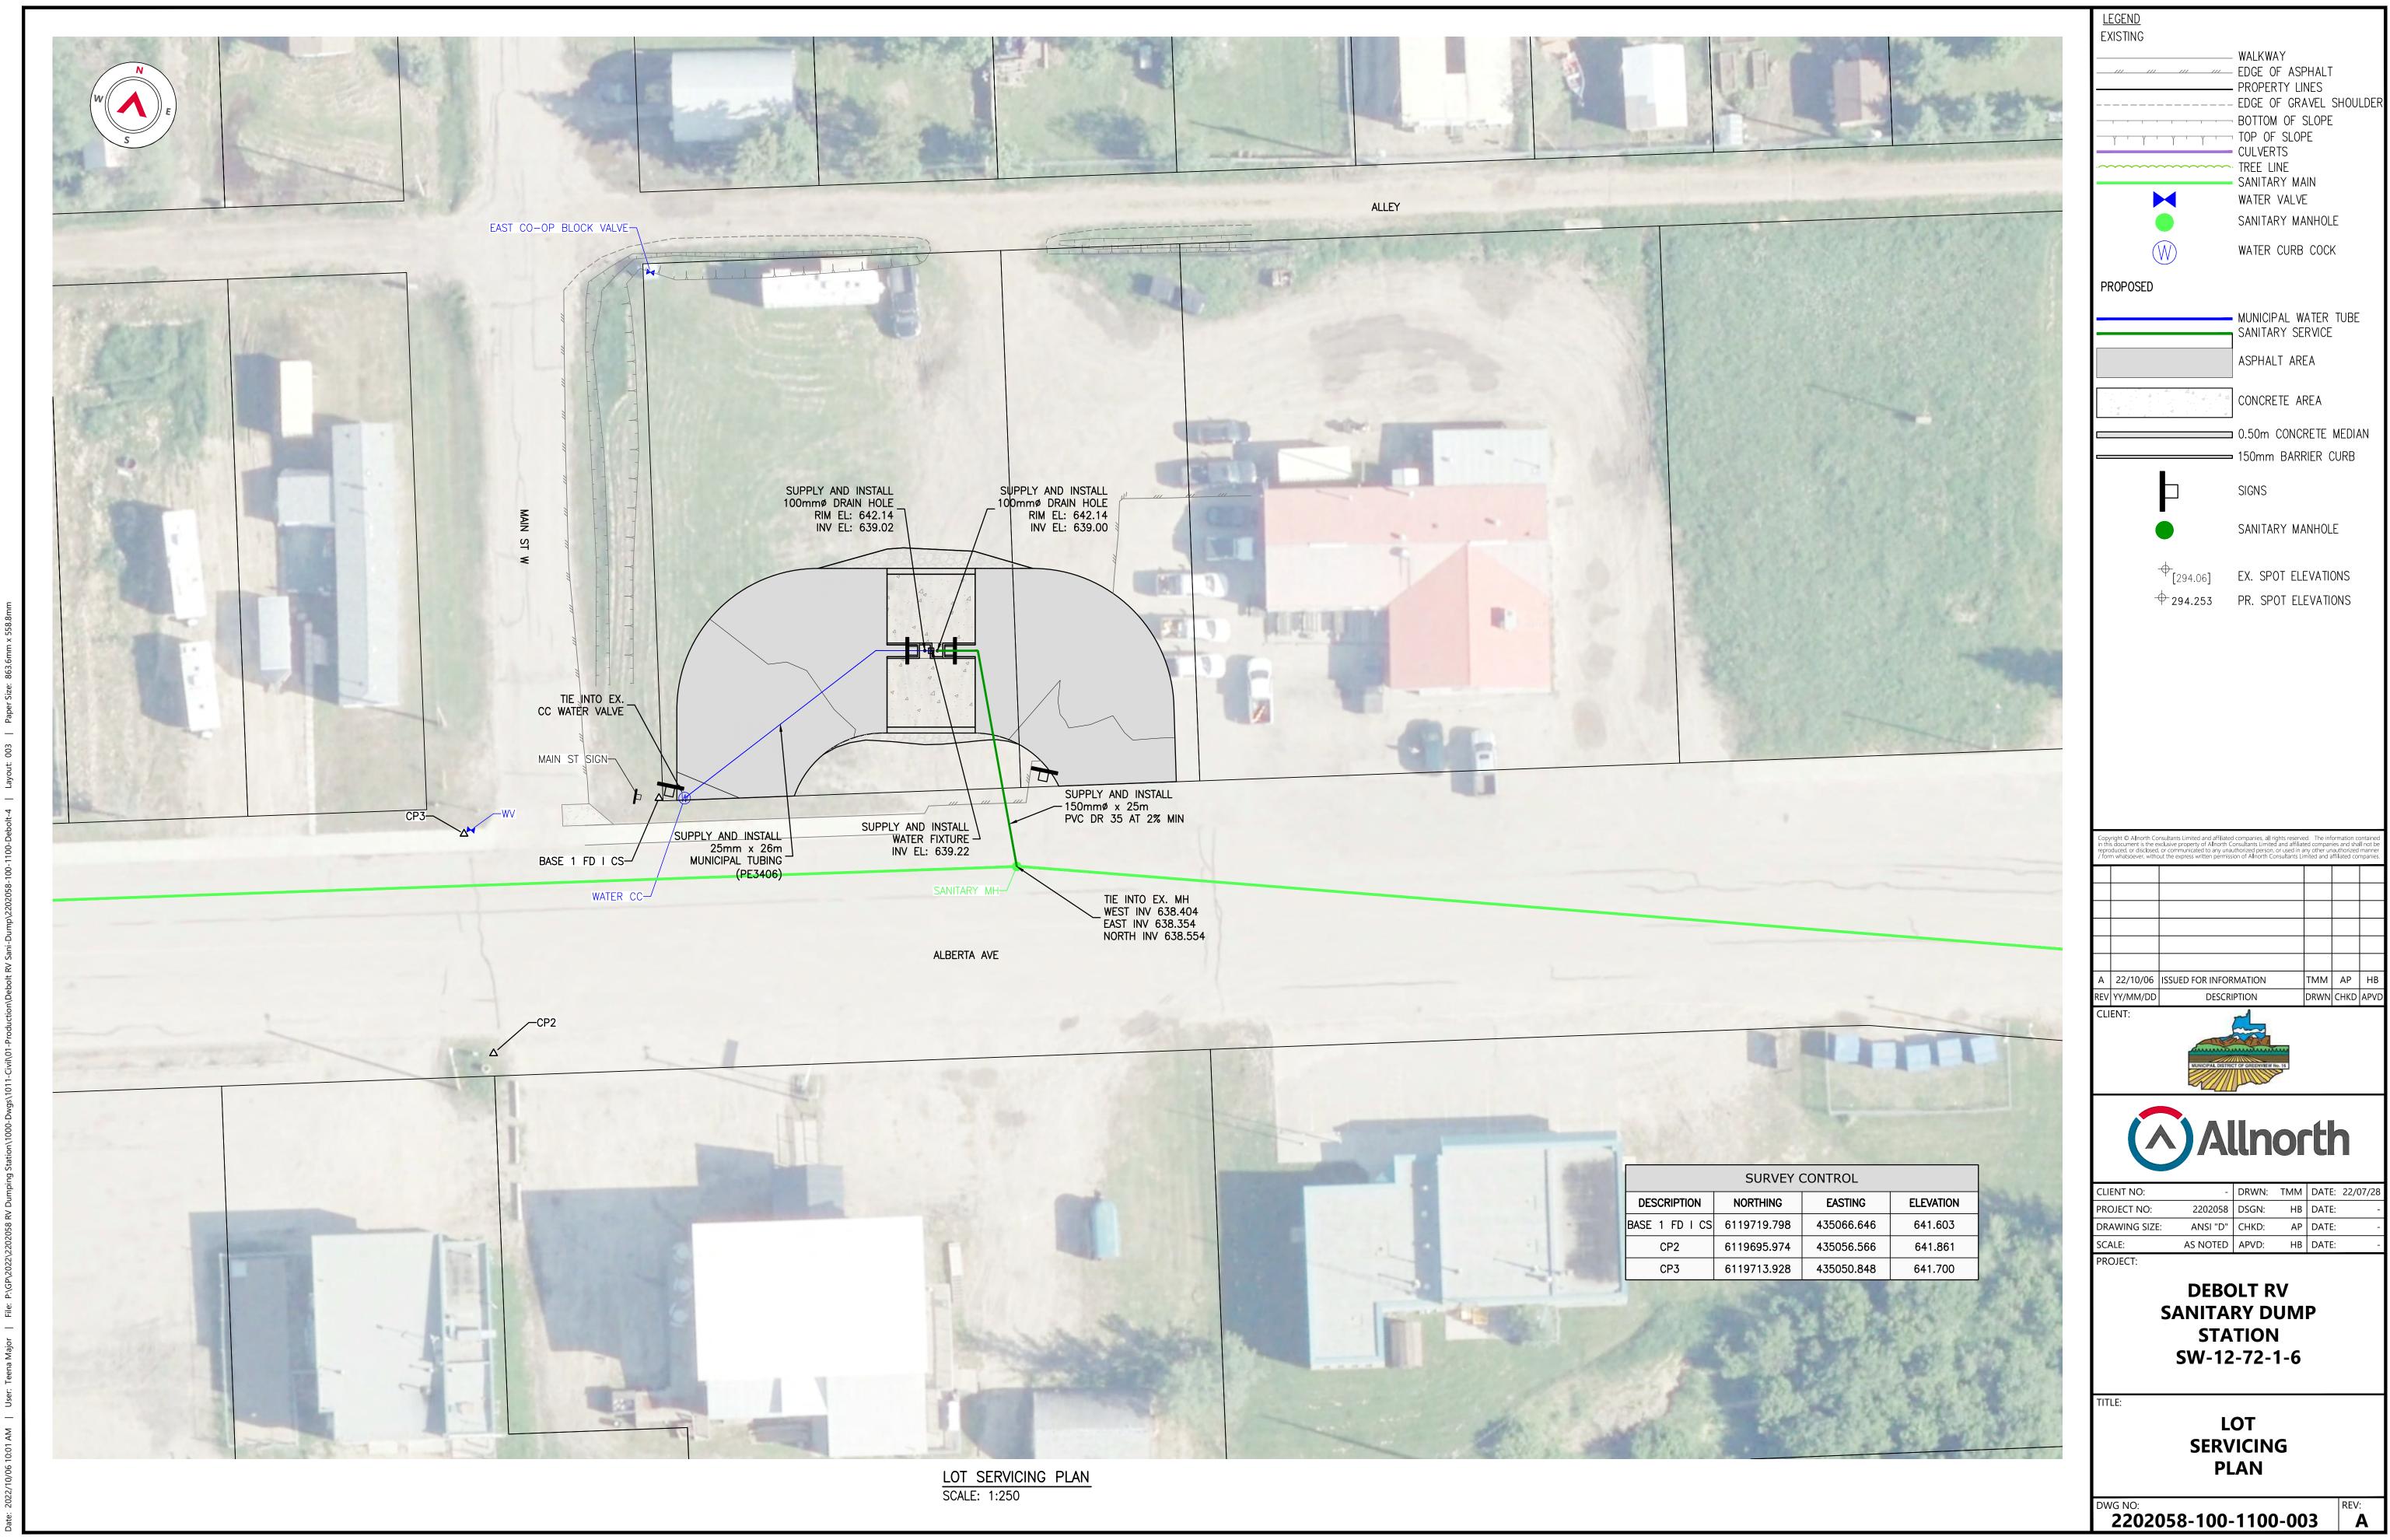

#### ATTACHMENT(S):

- Bylaw 22-919
- Bylaw 94-12
- Town of Grande Cache Bylaw 669
- Municipal Government Act "off-site levy" 648, 648.4 and 649
- Bylaw No. 22-919 Public Hearing Background Information