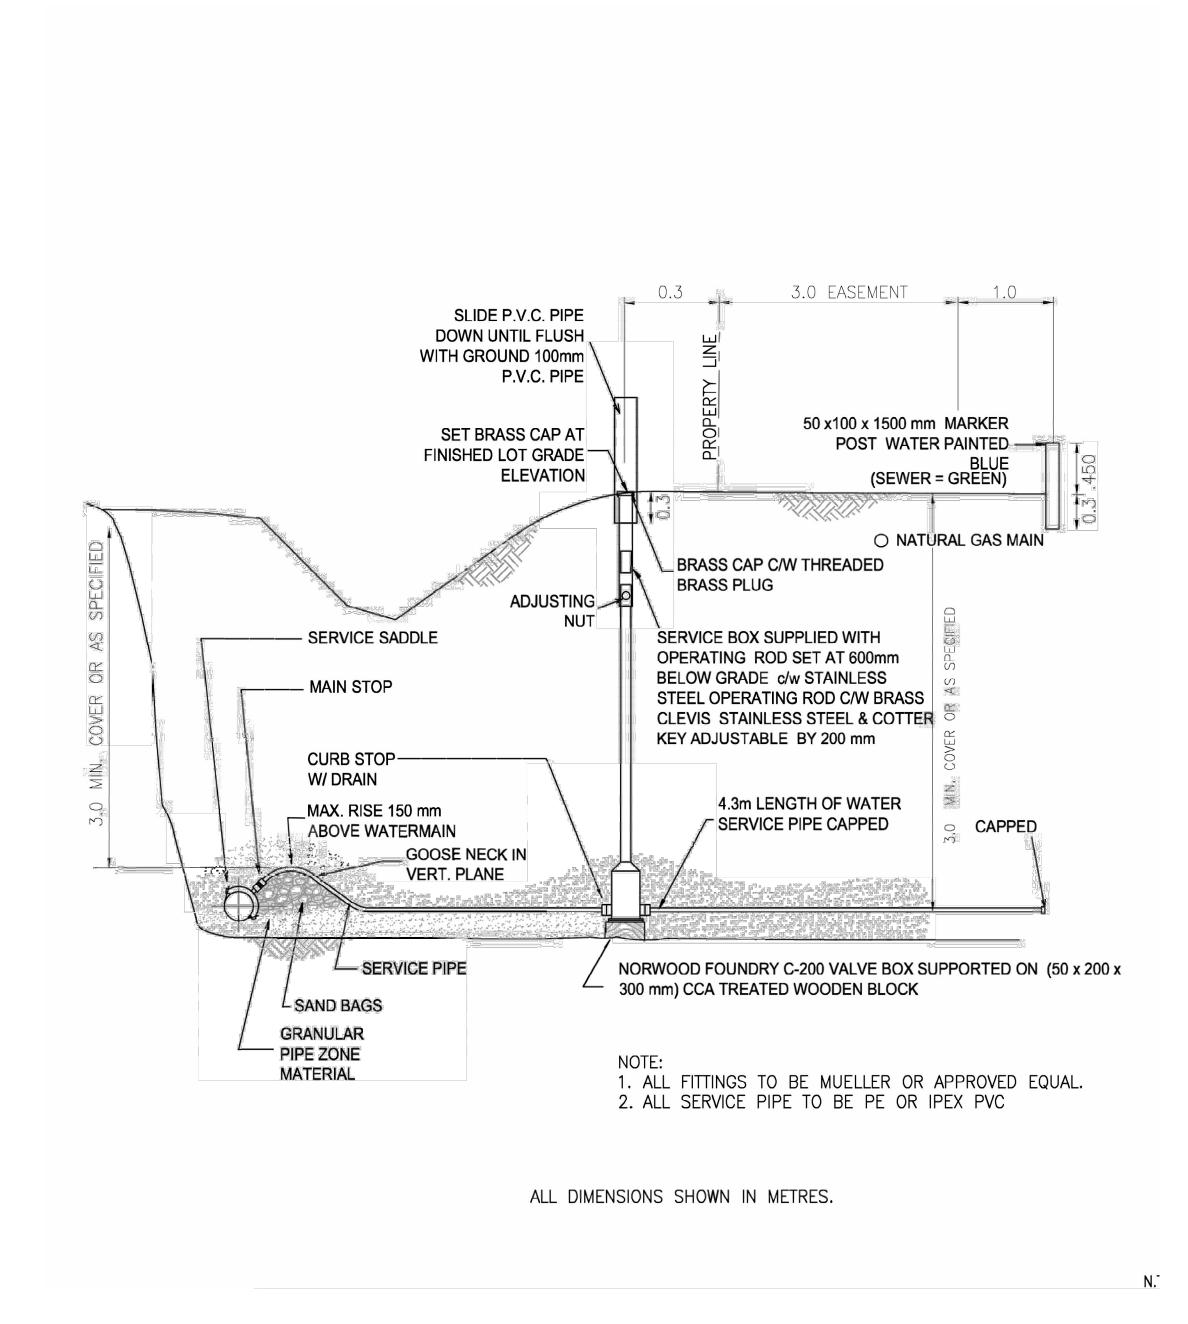

|          |  |  |  |  |
|                      |                    |          |  |  |  |  |
|                      |                    |          |  |  |  |  |
|                      |                    |          |  |  |  |  |
|                      |                    |          |  |  |  |  |
|                      |                    |          |  |  |  |  |







PRELIMINARY - NOT FOR CONSTRUCTION

**DESCRIPTION: ISSUED FOR INFORMATION** 

**ISSUE DATE:** 22/10/20

| CLIENT NO:    | -        | DRWN: | TMM | DATE: | 22/09/29 |
|---------------|----------|-------|-----|-------|----------|
| PROJECT NO:   | 2202058  | DSGN: | НВ  | DATE: | -        |
| DRAWING SIZE: | ANSI "D" | CHKD: | AP  | DATE: | -        |
| SCALE:        | AS NOTED | APVD: | НВ  | DATE: | _        |











WATER SERVICE CONNECTION SCALE: N.T.S.







| CLIENT NO:    | -        | DRWN: | TMM | DATE: | 22/07/28 |
|---------------|----------|-------|-----|-------|----------|
| PROJECT NO:   | 2202058  | DSGN: | НВ  | DATE: | -        |
| DRAWING SIZE: | ANSI "D" | CHKD: | AP  | DATE: | 1        |
| SCALE:        | AS NOTED | APVD: | НВ  | DATE: | -        |
| DB∪IECT:      |          |       |     |       |          |

DEBOLT RV SANITARY DUMP STATION SW-12-72-1-6

TITLE:

SERVICING DETAILS

**OPTION 2** 

DWG NO: 2202058-200-1100-005 REV: B





| Description                                                          | Unit   | Est. Qty |      | Unit Price       | Total Amt        |
|----------------------------------------------------------------------|--------|----------|------|-------------