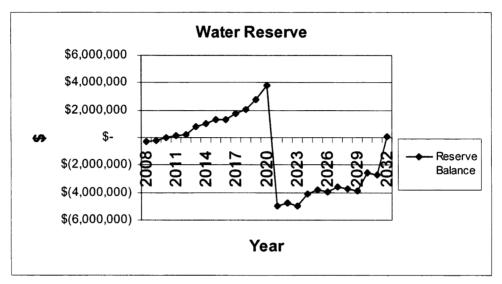

hat funding will not be sufficient to fund water off-site infrastructure construction expenditures. While off-site levy rates have been set to ultimately fully recover infrastructure construction costs and carrying costs of front ending parties the Town should recognize that it will likely be required to front end some infrastructure construction in 2009 and later in 2019 when the new water reservoir is required.

In order to compensate front ending parties for their likely cost of capital we have established a 4.60% interest charge when infrastructure costs exceed reserve funds available and a 3.75% interest credit for interest earned on positive off-site levy reserve balances. The graph and table below outlines water levy reserve balances over the twenty-five year development period.





**Graph 1 Anticipated Water Off-site Levy Reserve Balances** 

Table 6 Water Off-site Levy Reserve Cash Flow, below, outlines anticipated receipts and disbursements to the water off-site levy reserve.

Table 6 Water Off-site Levy Reserve Cash Flow

| Year | F  | Receipts | Ex | penditure | Interest       | Reserve<br>Balance | Year | Receipts        | Ex | penditure | Interest         | Reserve<br>Balance |
|------|----|----------|----|-----------|----------------|--------------------|------|-----------------|----|-----------|------------------|--------------------|
| 2008 | \$ | 27,909   | \$ | 293,280   | \$<br>(12,207) | \$<br>(277,578)    | 2020 | \$<br>893,670   | \$ |           | \$<br>138,720    | \$ 3,837,927       |
| 2009 | \$ | 34,160   | \$ | -         | \$<br>(11,197) | \$<b