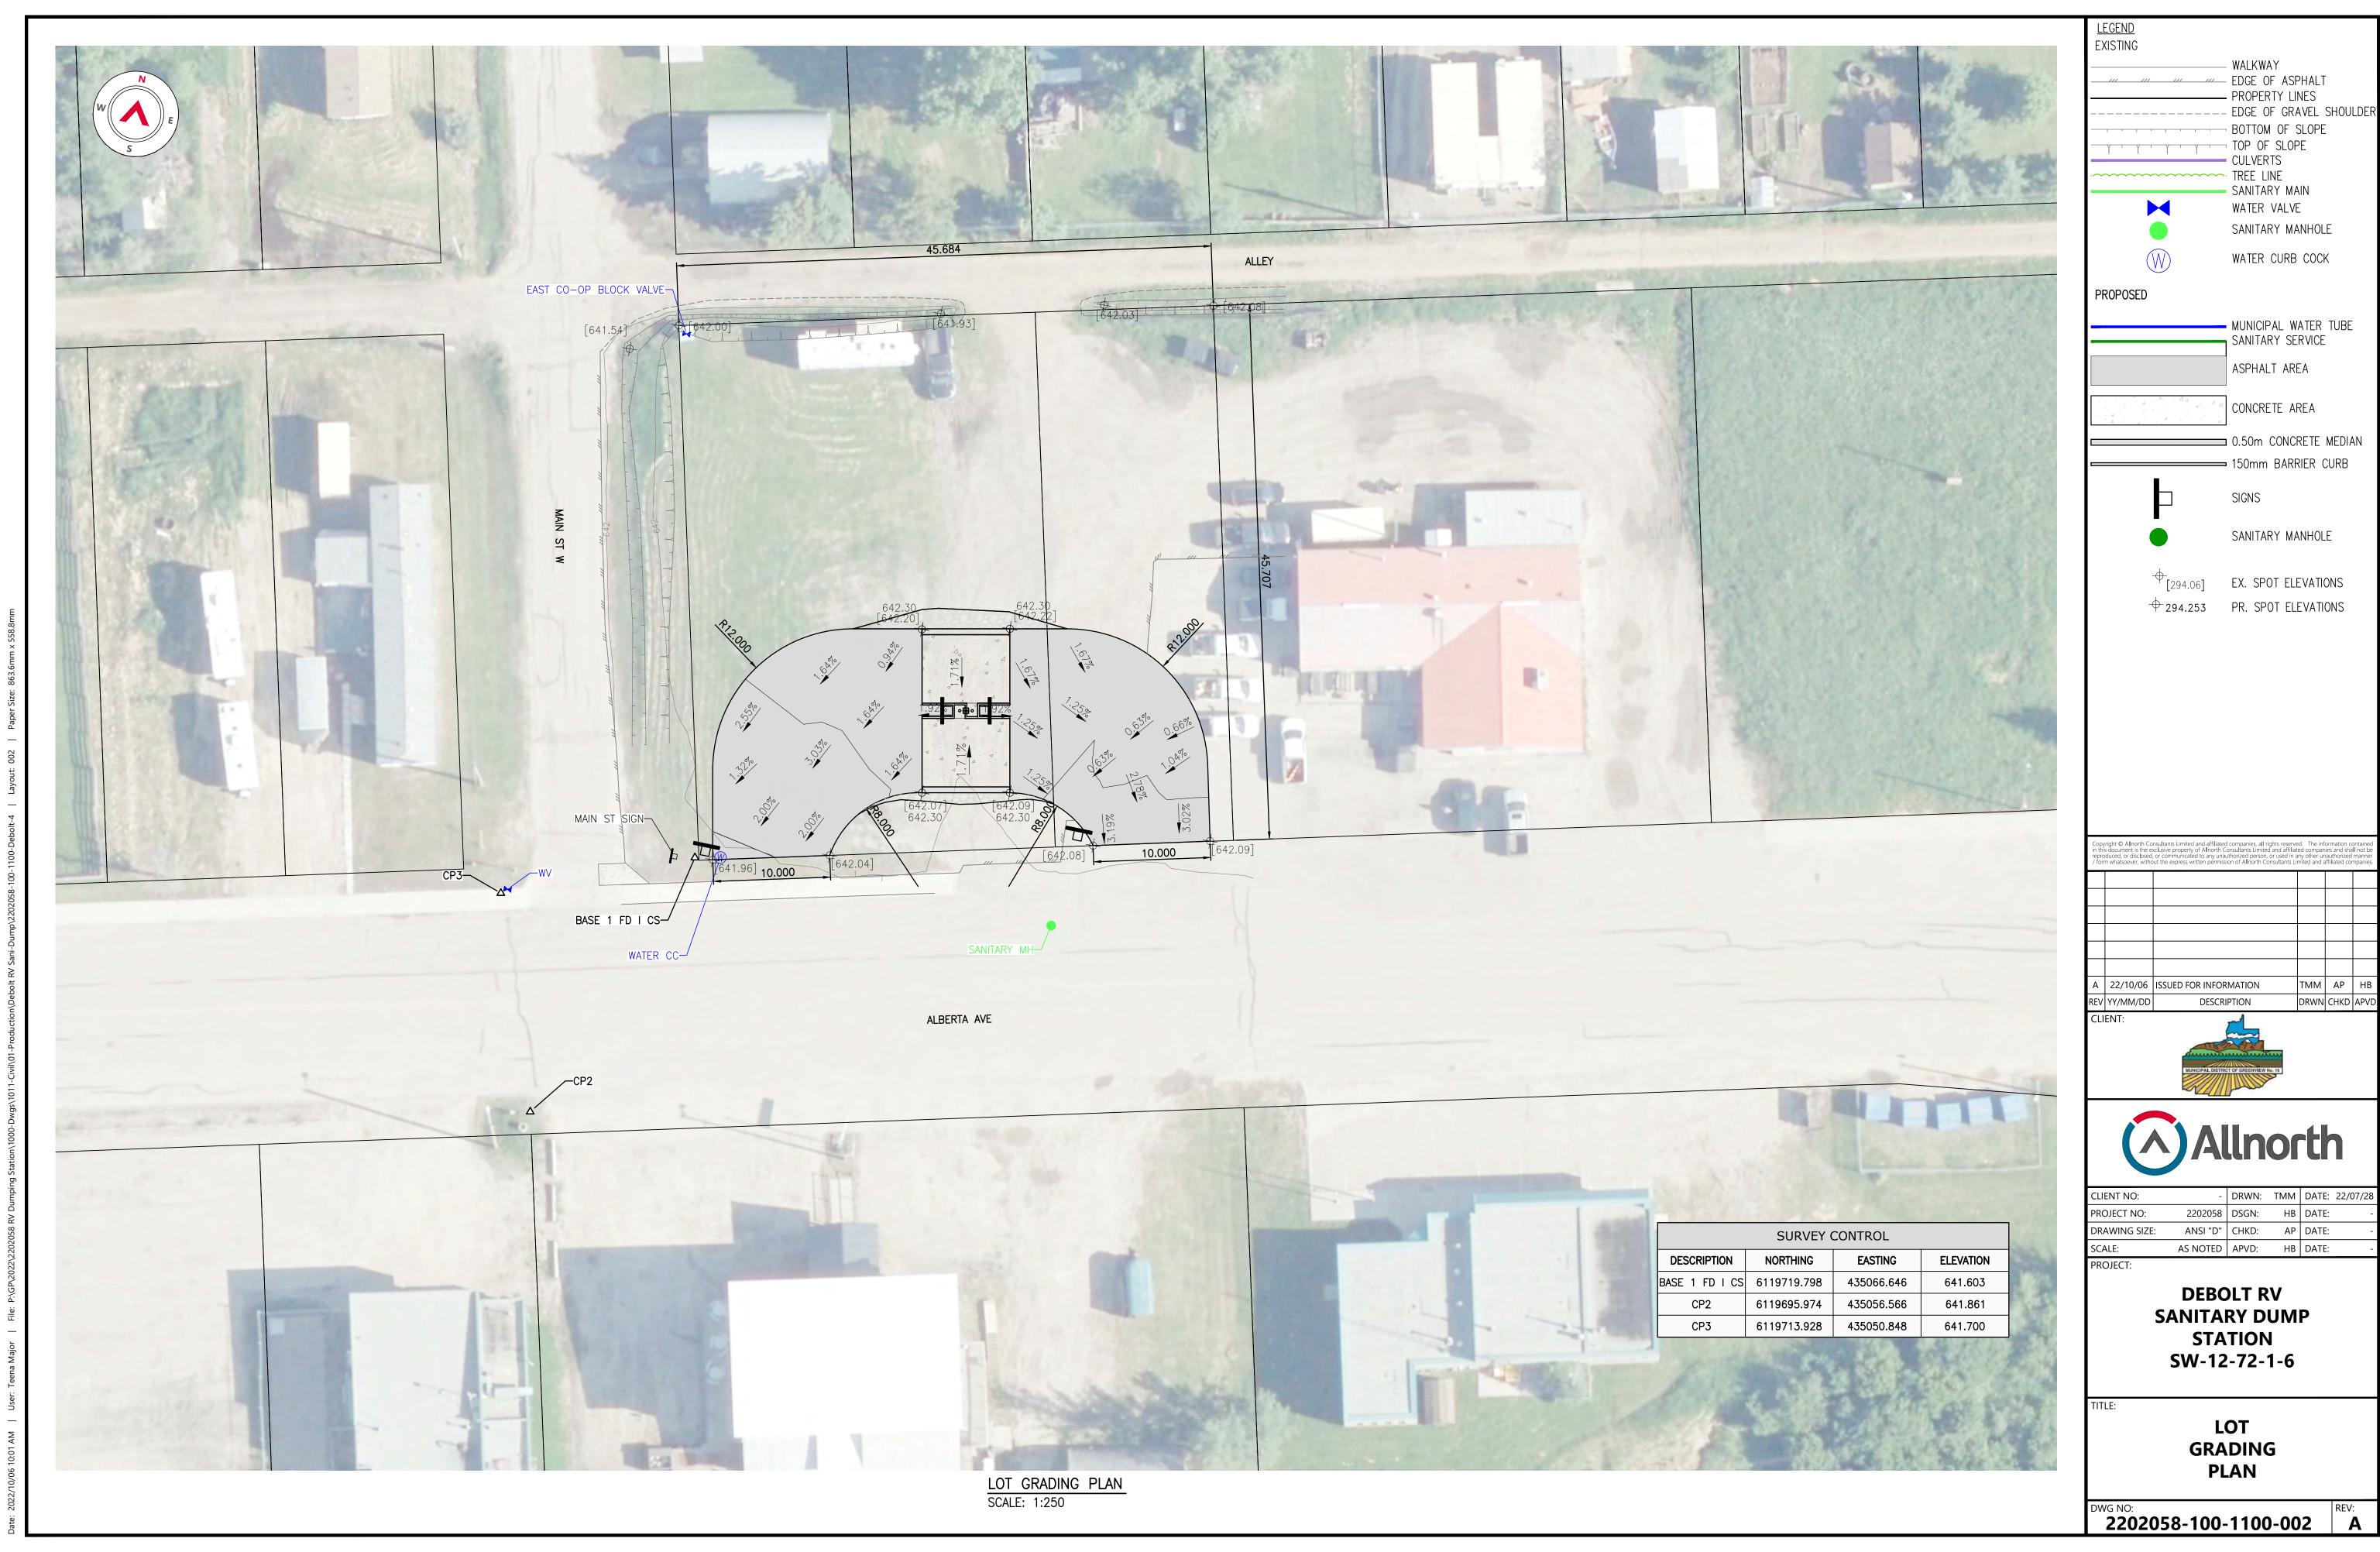

#### ATTACHMENT(S):

- Bylaw 22-919
- Bylaw 94-12
- Town of Grande Cache Bylaw 669
- Municipal Government Act "off-site levy" 648, 648.4 and 649
- Bylaw No. 22-919 Public Hearing Background Information