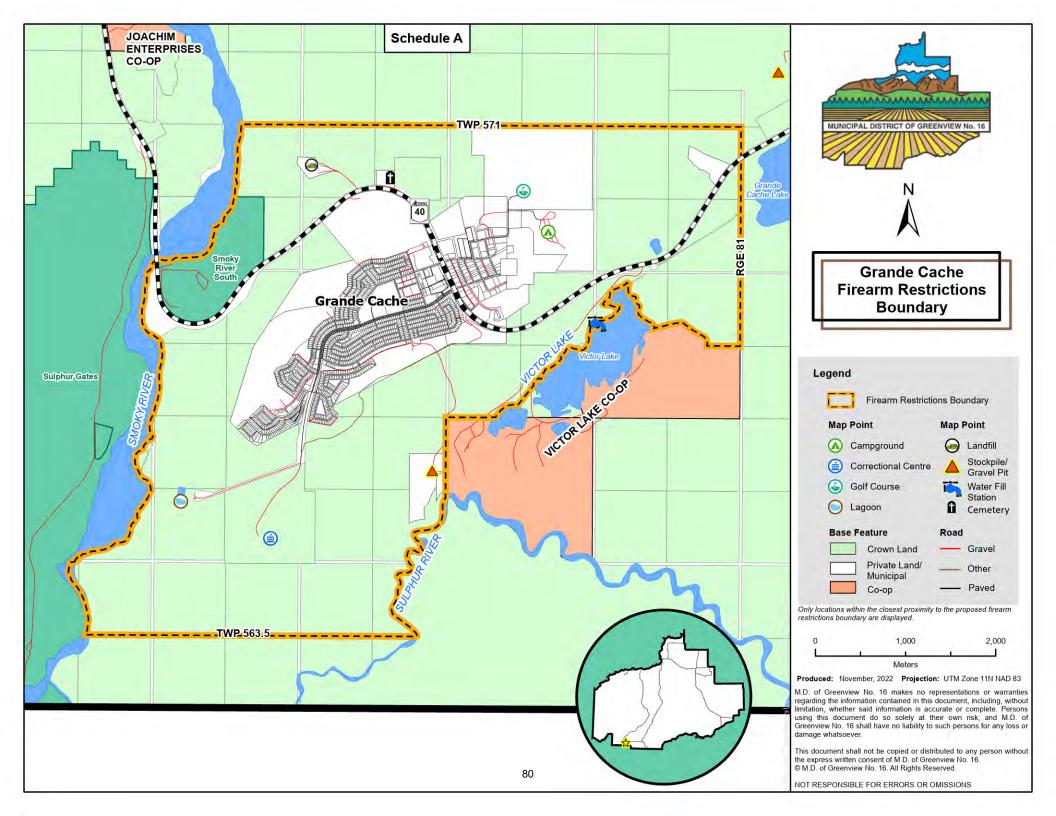

of the                                                 | Municipal Government Act, this | Bylaw is hereby approved |        |
| Dated at the                                                                  | of                             | , Alberta, this          | day of |
|                                                                               | , 2021.                        |                          |        |
| Minister of<br>Alberta Environment and Park<br>Read a third time and passed t | s<br>:his day of, 2021.        | REEVE                    |        |
|                                                                               |                                | CHIFF ADMINISTRATIVE OFF | CFR    |

4 Bylaw

Schedule 'A'
Ward 9, Hamlet of Grande Cache Boundary















#### **Firearms**

74 A bylaw of a municipal district prohibiting in all or a part of the municipal district the shooting or use of a firearm or other device that propels a projectile does not come into force until the bylaw has been approved by the Minister responsible for the Wildlife Act.

(3) Each councillor present at the meeting at which third reading is to take place must, before the proposed bylaw receives third reading, be given or have had the opportunity to review the full text of the proposed bylaw and of any amendments that were passed after first reading.



## REQUEST FOR DECISION

SUBJECT: Bylaw No. 22-926 Local Authorities Pension Plan

SUBMISSION TO: REGULAR COUNCIL MEETING REVIEWED AND APPROVED FOR SUBMISSION MEETING DATE: November 22, 2022 CAO: SW MANAGER: EK DE