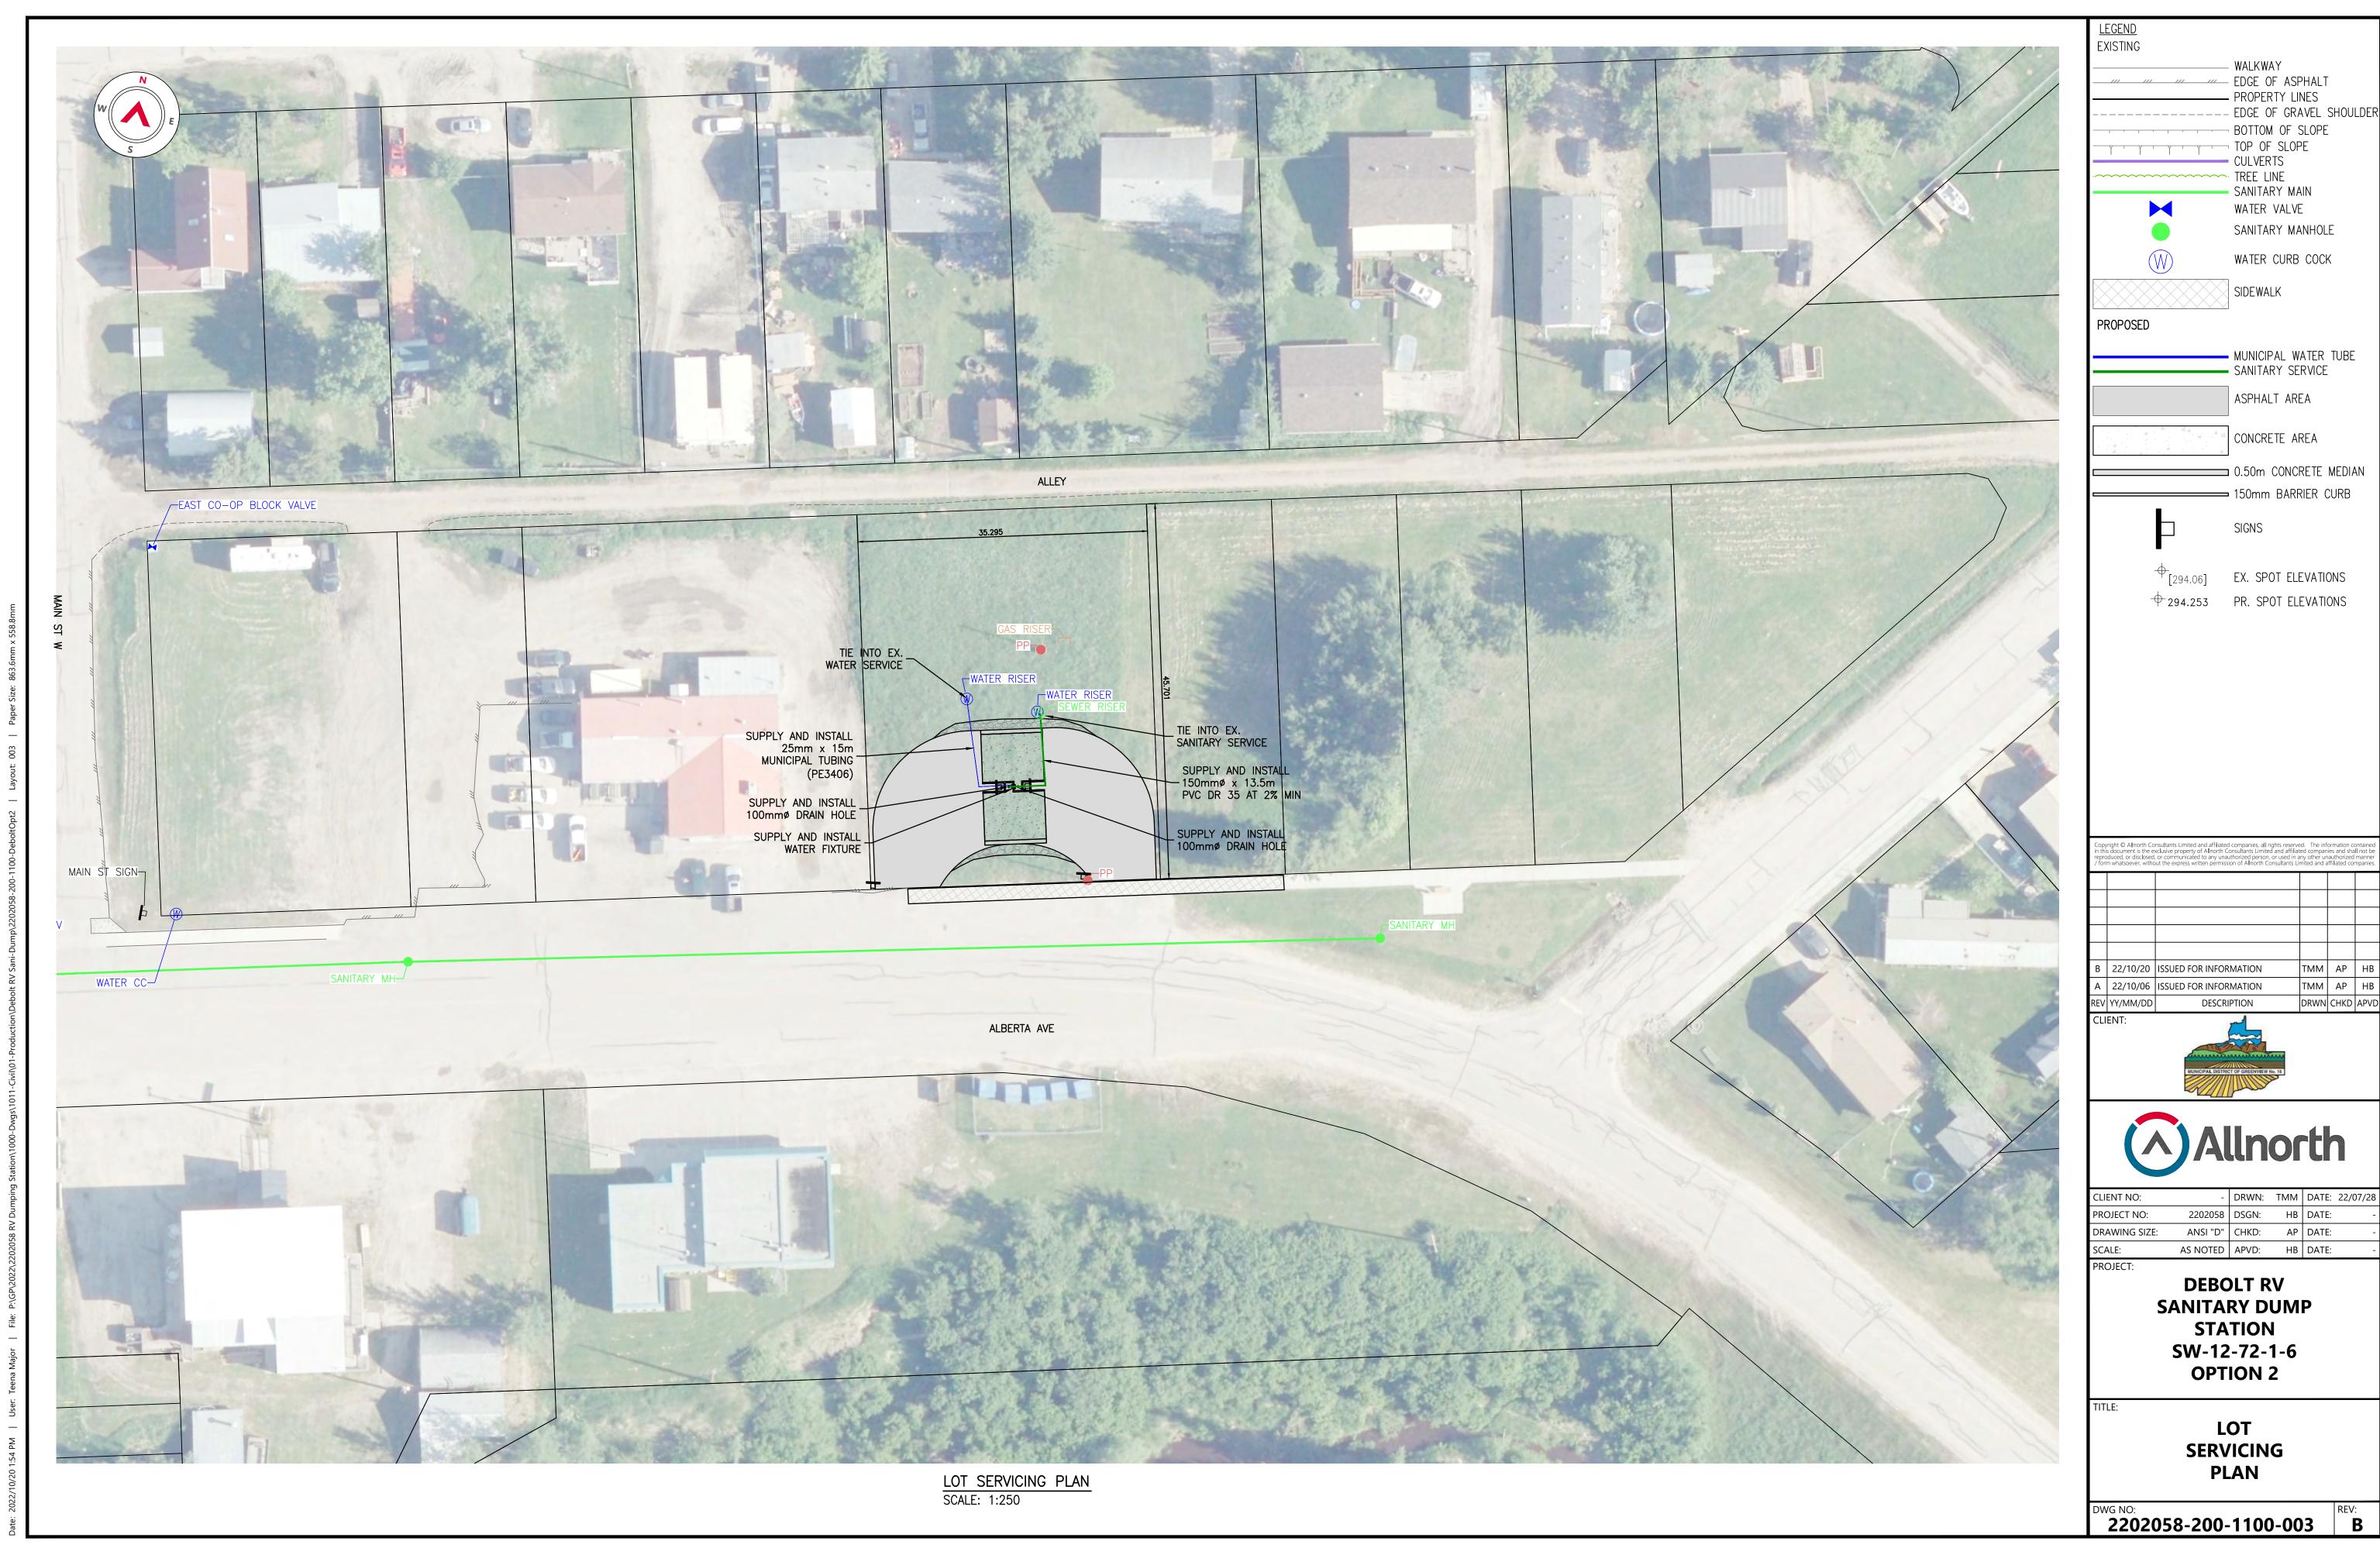

|          |  |  |  |  |
|                      |                    |          |  |  |  |  |
|                      |                    |          |  |  |  |  |
|                      |                    |          |  |  |  |  |
|                      |                    |          |  |  |  |  |
|                      |                    |          |  |  |  |  |







PRELIMINARY - NOT FOR CONSTRUCTION

**DESCRIPTION: ISSUED FOR INFORMATION** 

**ISSUE DATE:** 22/10/20

| CLIENT NO:    | -        | DRWN: | TMM | DATE: | 22/09/29 |
|---------------|----------|-------|-----|-------|----------|
| PROJECT NO:   | 2202058  | DSGN: | НВ  | DATE: | -        |
| DRAWING SIZE: | ANSI "D" | CHKD: | AP  | DATE: | -        |
| SCALE:        | AS NOTED | APVD: | НВ  | DATE: | _        |











WATER SERVICE CONNECTION SCALE: N.T.S.







| CLIENT NO:    | -        | DRWN: | TMM | DATE: | 22/07/28 |
|---------------|----------|-------|-----|-------|----------|
| PROJECT NO:   | 2202058  | DSGN: | НВ  | DATE: | -        |
| DRAWING SIZE: | ANSI "D" | CHKD: | AP  | DATE: | 1        |
| SCALE:        | AS NOTED | APVD: | НВ  | DATE: | -        |
| DB∪IECT:      |          |       |     |       |          |

DEBOLT RV SANITARY DUMP STATION SW-12-72-1-6

TITLE:

SERVICING DETAILS

**OPTION 2** 

DWG NO: 2202058-200-1100-005 REV: B





| Description                                                          | Unit   | Est. Qty |      | Unit Price       | Total Amt        |
|----------------------------------------------------------------------|--------|----------|------|---------