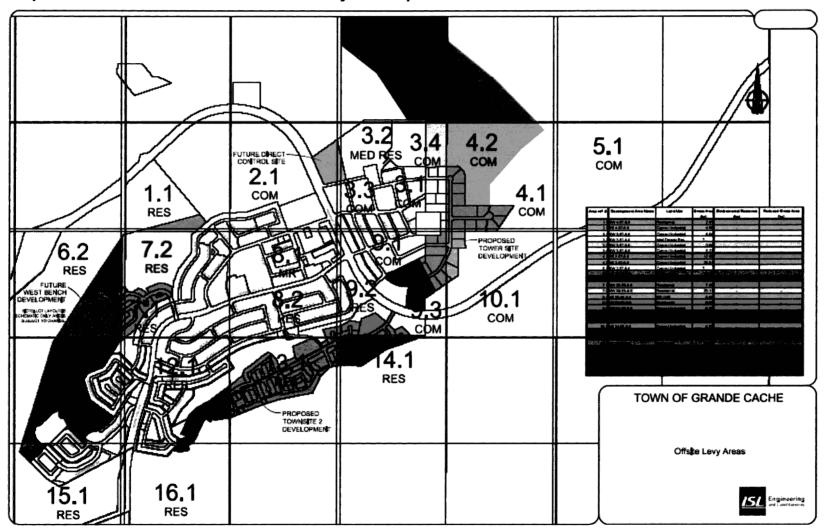

ities is \$4.69M
- Staging of off-site levy infrastructure may from time to time result in positive offsite levy reserve balances. Positive reserve balances will earn interest at 3.75%.
   Interest earned on reserves will serve to reduce off-site levy rate calculations.
- Staging of off-site levy infrastructure may from time to time result in front ending requirements. Front ending debts will earn interest at 4.60%. Interest expenses associated with front ending debts will result in additional costs and with thereby increase off-site levy rate calculations.
- Off-site levy rates will pay for off-site levy infrastructure and result in off-site levy reserves balances approximating a zero dollar balance in 2032.



## Appendix A



Map 1 - Town of Grande Cache Off-site Levy Development Area





#### Off-site levy

**648(1)** In this section and sections 648.01 to 648.4,

- (a) "facility" includes the facility, the associated infrastructure, the land necessary for the facility and related appurtenances referred to in subsection (2.1);
- (b) "infrastructure" means the infrastructure, facilities and land required for the purposes referred to in subsection (2)(a) to (c.1);
- (c) "stakeholder" means any person that will be required to pay an off-site levy when the bylaw is passed, or any other person the municipality considers is affected.
- (1.1) For the purposes referred to in subsections (2) and (2.1), a council may by bylaw
  - (a) provide for the imposition and payment of a levy in respect of land that is to be developed or subdivided, and
  - (b) authorize an agreement to be