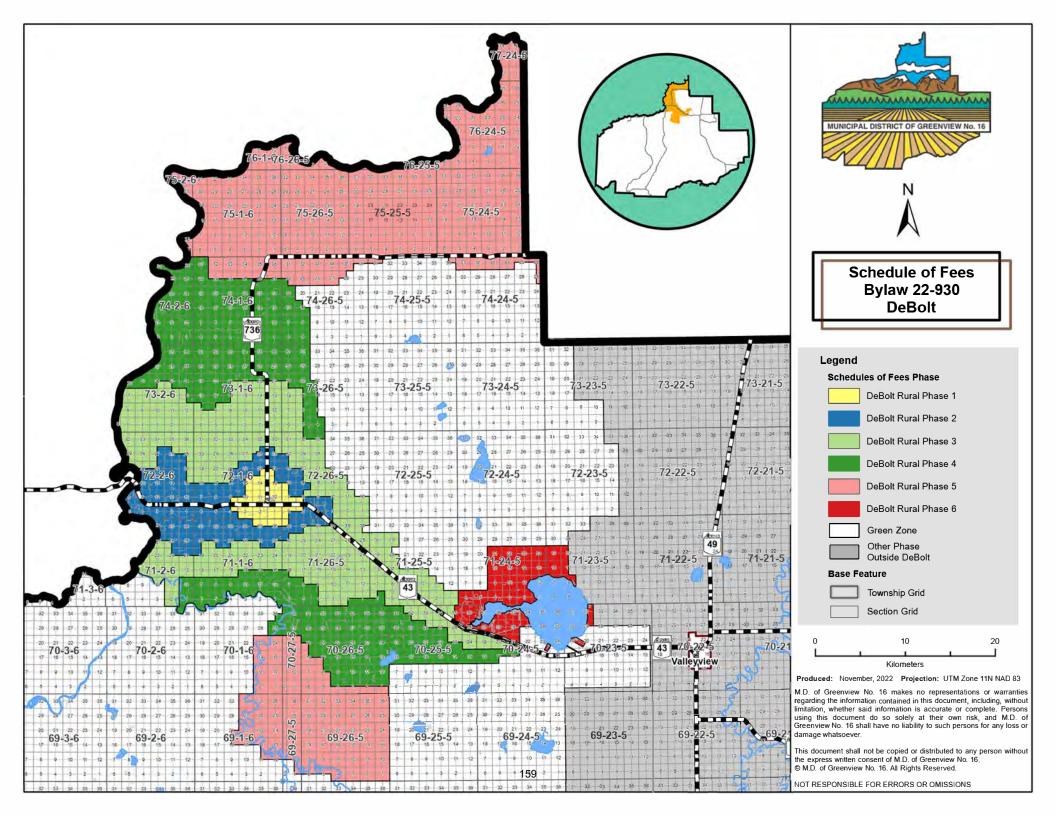

| \$ 6,650                | \$ 3,900                  | \$ 7,450  | \$ 7,200        | \$ 4,750 \$ 4,600            | \$ 4,250  | \$ 4,150  |
| 20-30            | \$ 5,700                                     | \$ 4,600                | \$ 2,800                  | \$ 5,200  | \$ 5,000        | \$ 3,400 \$ 3,300            | \$ 3,050  | \$ 2,950  |
| 30-40            | \$ 4,600                                     | \$ 3,600                | \$ 2,500                  | \$ 4,050  | \$ 3,900        | \$ 2,700 \$ 2,600            | \$ 2,500  | \$ 2,500  |
| 40+              | \$ 2,400                                     | \$ 2,400                | \$ 2,400                  | \$ 2,400  | \$ 2,400        | \$ 2,400 \$ 2,400            | \$ 2,400  | \$ 2,400  |









## REQUEST FOR DECISION

SUBJECT: Policy 1007 Council-CAO Covenant

SUBMISSION TO: REGULAR COUNCIL MEETING REVIEWED AND APPROVED FOR SUBMISSION

MEETING DATE: November 22, 2022 CAO: MANAGER:

DEPARTMENT: CORPORATE SERVICES DIR: EK PRESENTER: DM

STRATEGIC PLAN: Governance LEG: SS

#### **RELEVANT LEGISLATION:**

Provincial - N/A

Council Bylaw/Policy - Policy 1007 Council-Chief Administrative Officer Covenant

#### **RECOMMENDED ACTION:**

MOTION: That Council approve Policy 1007 "Council-CAO Covenant" as presented.

#### BACKGROUND/PROPOSAL:

The Council-CAO Covenant is a document which seeks to structure the relationship between Council and its CAO. It prescribes best practises to ensure there is respect for each actor's role and promotes open communication.

Policy 1007 is being