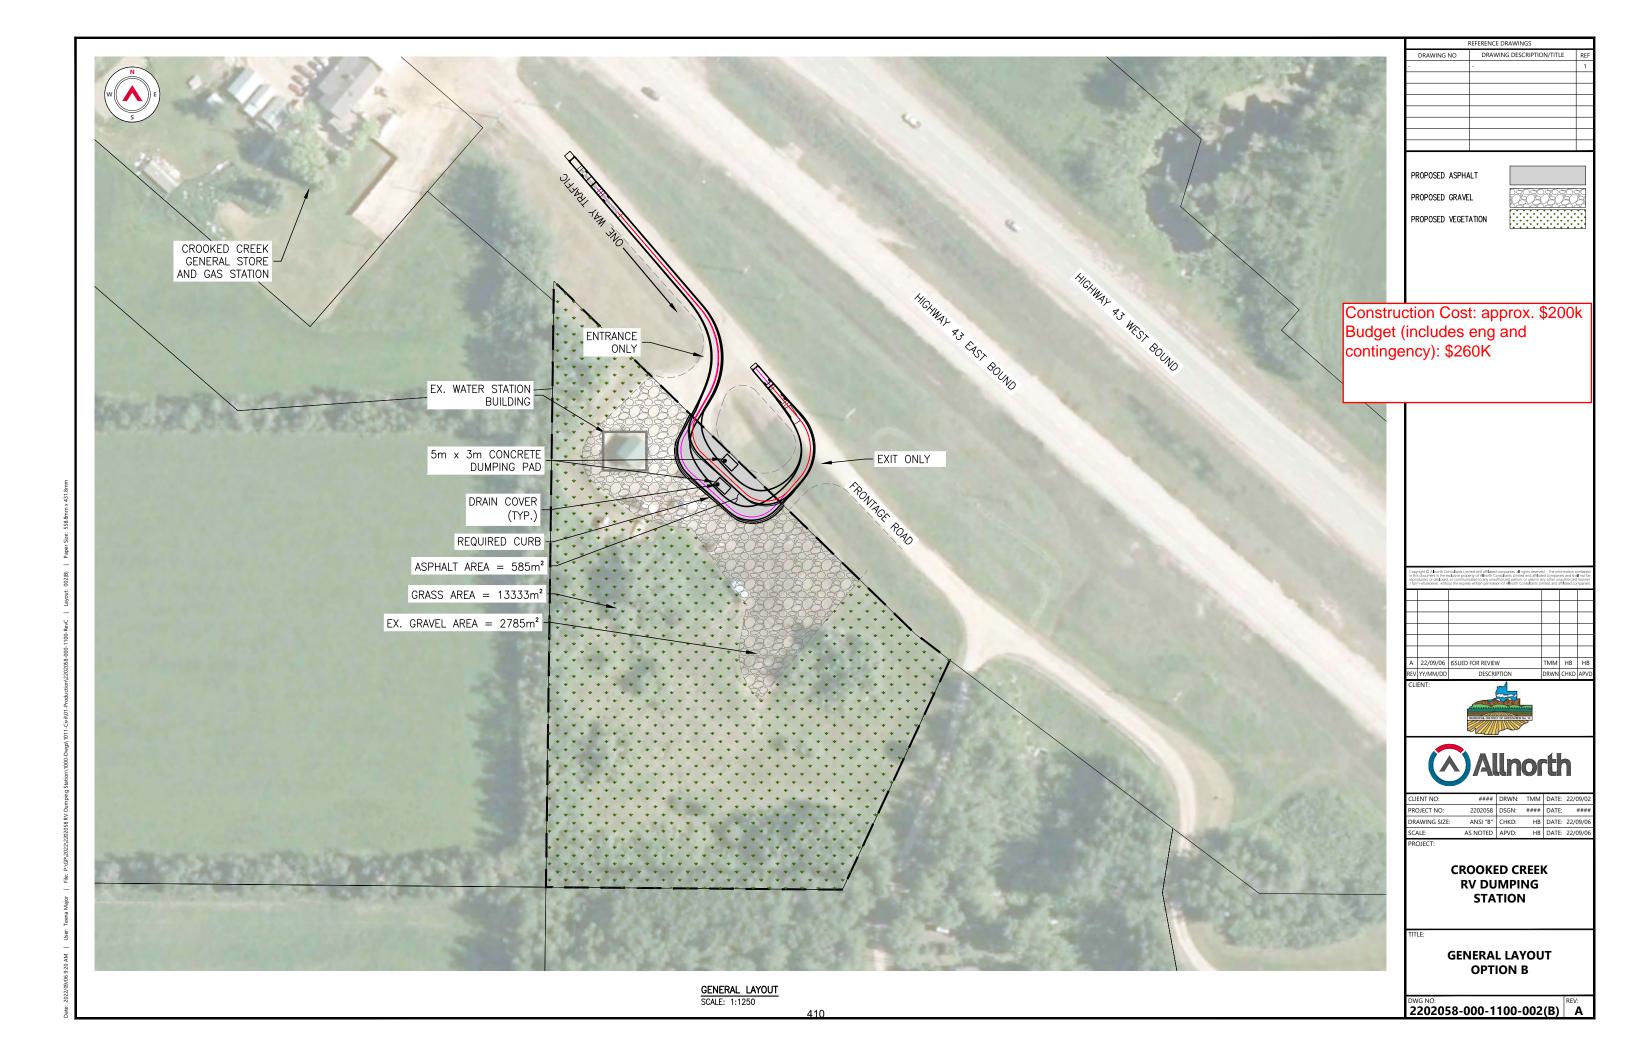

-------------|----------|-------|-----|-------|----------|
| PROJECT NO:   | 2202058  | DSGN: | НВ  | DATE: | -        |
| DRAWING SIZE: | ANSI "D" | CHKD: | AP  | DATE: | -        |
| SCALE:        | AS NOTED | APVD: | НВ  | DATE: | _        |











WATER SERVICE CONNECTION SCALE: N.T.S.







| CLIENT NO:    | -        | DRWN: | TMM | DATE: | 22/07/28 |
|---------------|----------|-------|-----|-------|----------|
| PROJECT NO:   | 2202058  | DSGN: | НВ  | DATE: | -        |
| DRAWING SIZE: | ANSI "D" | CHKD: | AP  | DATE: | 1        |
| SCALE:        | AS NOTED | APVD: | НВ  | DATE: | -        |
| DB∪IECT:      |          |       |     |       |          |

DEBOLT RV SANITARY DUMP STATION SW-12-72-1-6

TITLE:

SERVICING DETAILS

**OPTION 2** 

DWG NO: 2202058-200-1100-005 REV: B





| Description                                                          | Unit   | Est. Qty |      | Unit Price       | Total Amt        |
|----------------------------------------------------------------------|--------|----------|------|------------------|------------------|
| GENERAL                                                              |        |          |      |                  |                  |
| Mobilization/Demobilization                                          | L.S.   | 1        | \$   | 19,220.00        | \$<br>19,220.00  |
| Traffic accommodation                                                | L.S.   | 1        | \$   | 5,766.00         | \$<br>5,766.00   |
| SITE WORK AND REMOVALS, & SURFACE IMPROVEMENT                        |        |          |      |