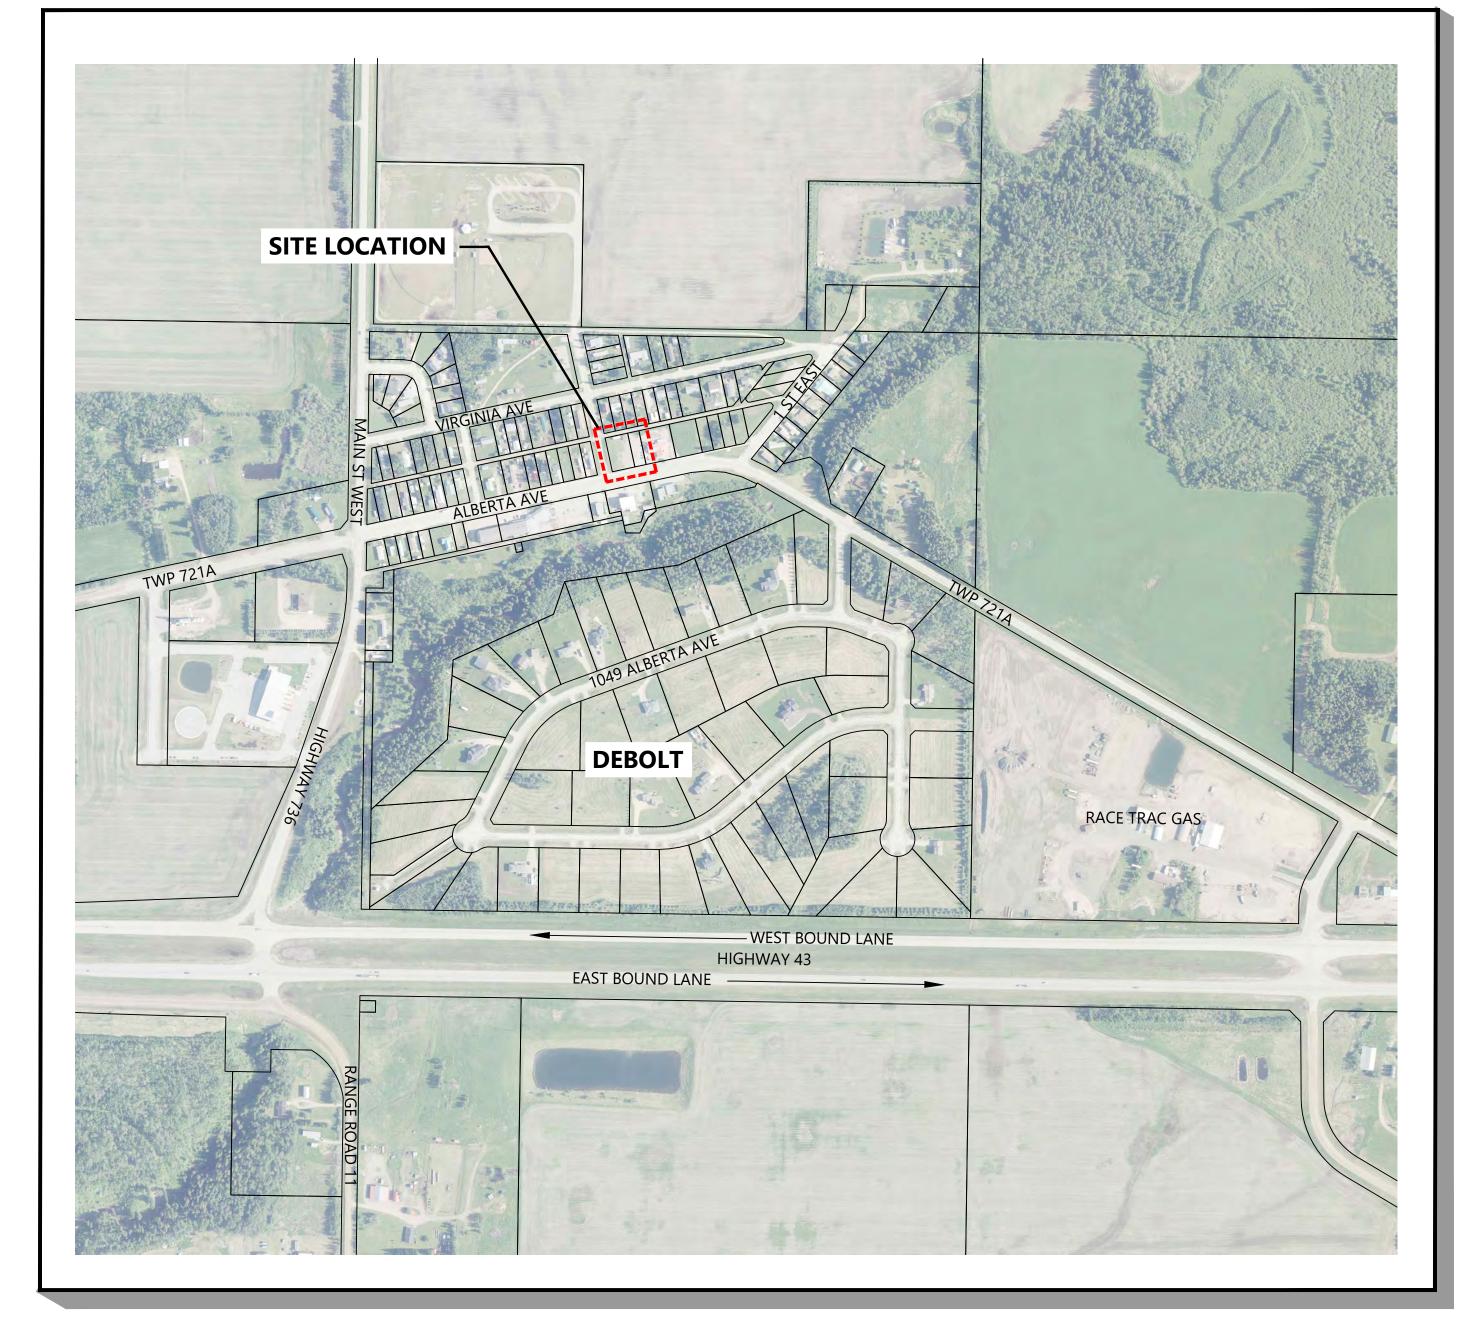

ge removal, mowing throughout the area and winterizing the site during the off season.

#### PUBLIC ENGAGEMENT LEVEL:

Greenview has adopted the IAP2 Framework for public consultation.

### **INCREASING LEVEL OF PUBLIC IMPACT**

Inform

#### **PUBLIC PARTICIPATION GOAL**

Inform - To provide the public with balanced and objective information to assist them in understanding the problem, alternatives, opportunities and/or solutions.

## **PROMISE TO THE PUBLIC**

Inform - We will keep you informed.

#### **FOLLOW UP ACTIONS:**

Once Council makes a decision Administration will have the tender prepared for construction in 2023.

## ATTACHMENT(S):

- Location Map 1, 2 and 3
- Drawings for Location 1, 2 and 3
- Costs associated for locations 1, 2 and 3
- Tax summary of Locations 1 and 2













# **DEBOLT RV SANITARY DUMP STATION** SW-12-72-1-6

| DRAWING LIST         |                    |          |  |  |  |  |
|----------------------|--------------------|----------|--|--|--|--|
| DRAWING NO           | DRAWING TITLE      | REVISION |  |  |  |  |
| 2202058-100-1100-000 | COVER PAGE         | А        |  |  |  |  |
| 2202058-100-1100-001 | SITE PLAN          | A        |  |  |  |  |
| 2202058-100-1100-002 | LOT GRADING PLAN   | A        |  |  |  |  |
| 2202058-100-1100-003 | LOT SERVICING PLAN | A        |  |  |  |  |
| 2202058-100-1100-004 | STANDARD DETAILS   | A        |  |  |  |  |
| 2202058-100-1100-005 | SERVICING DETAILS  | А        |  |  |  |  |
|                      |                    |          |  |  |  |  |
|                      |                    |