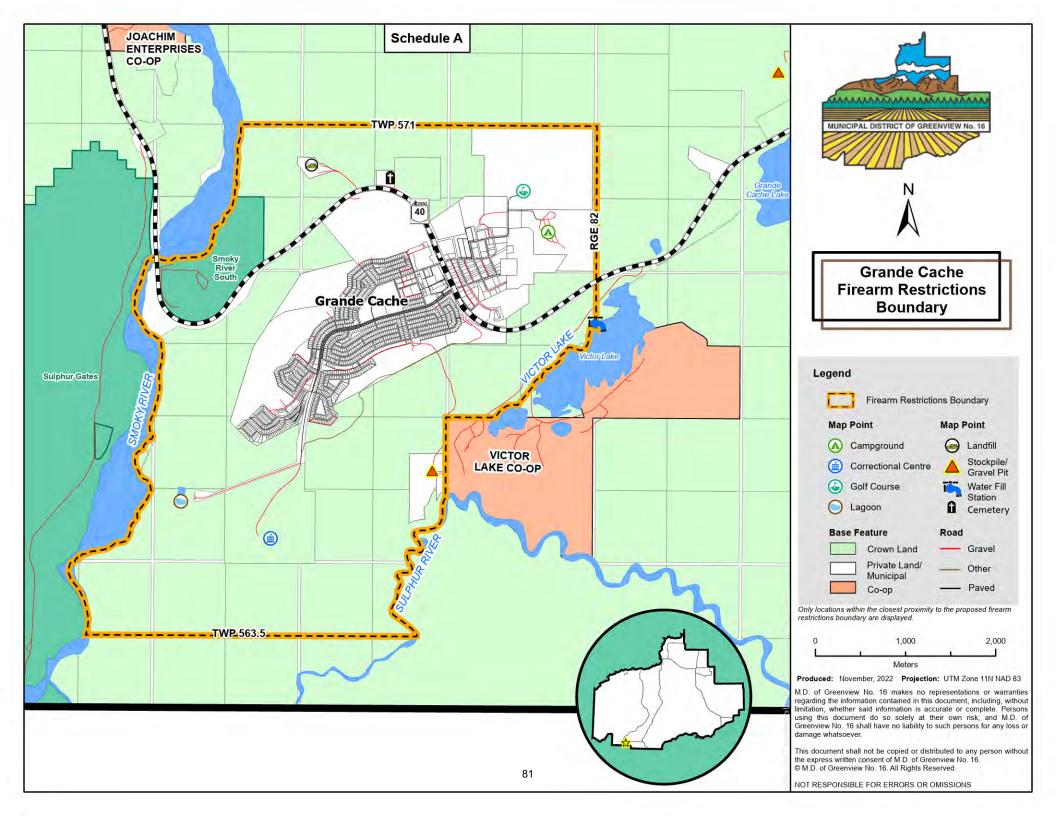

the                                                 | Municipal Government Act, this | Bylaw is hereby approved |        |
| Dated at the                                                                  | of                             | , Alberta, this          | day of |
|                                                                               | , 2021.                        |                          |        |
| Minister of<br>Alberta Environment and Park<br>Read a third time and passed t | s<br>:his day of, 2021.        | REEVE                    |        |
|                                                                               |                                | CHIFF ADMINISTRATIVE OFF | CFR    |

4 Bylaw

Schedule 'A'
Ward 9, Hamlet of Grande Cache Boundary















#### **Firearms**

74 A bylaw of a municipal district prohibiting in all or a part of the municipal district the shooting or use of a firearm or other device that propels a projectile does not come into force until the bylaw has been approved by the Minister responsible for the Wildlife Act.

(3) Each councillor present at the meeting at which third reading is to take place must, before the proposed bylaw receives third reading, be given or have had the opportunity to review the full text of the proposed bylaw and of any amendments that were passed after first reading.



## REQUEST FOR DECISION

SUBJECT: Bylaw No. 22-926 Local Authorities Pension Plan

SUBMISSION TO: REGULAR COUNCIL MEETING REVIEWED AND APPROVED FOR SUBMISSION MEETING DATE: November 22, 2022 CAO: SW MANAGER: EK DEPA