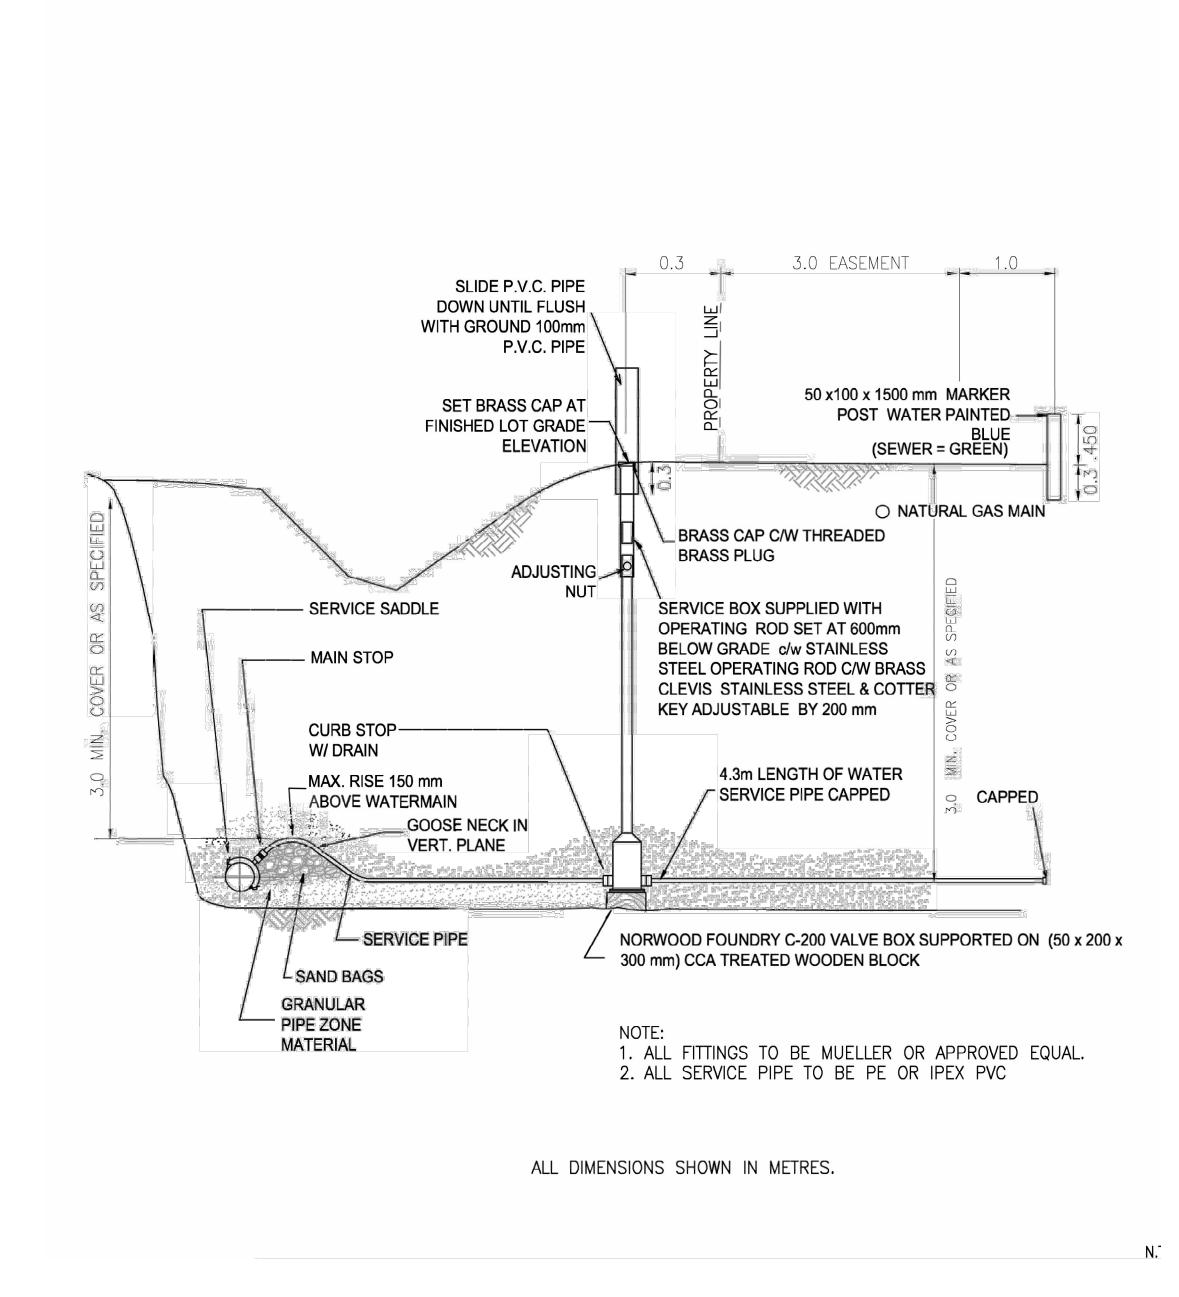

# APPLICANT BACKGROUND INFORMATION

This application for land use bylaw amendment A22-007 has been submitted by Richard Lynch, to redesignate a **±15-ha** (37-ac) area from Agricultural One (A-1) to Agricultural Two (A-2) located within NW 4-69-19-W5, approximately 36 km southeast of the Town of Valleyview. The re-designation would allow for the subdivision of the existing yard site, which includes a riding arena with a parking area and dugout to supply water for livestock.