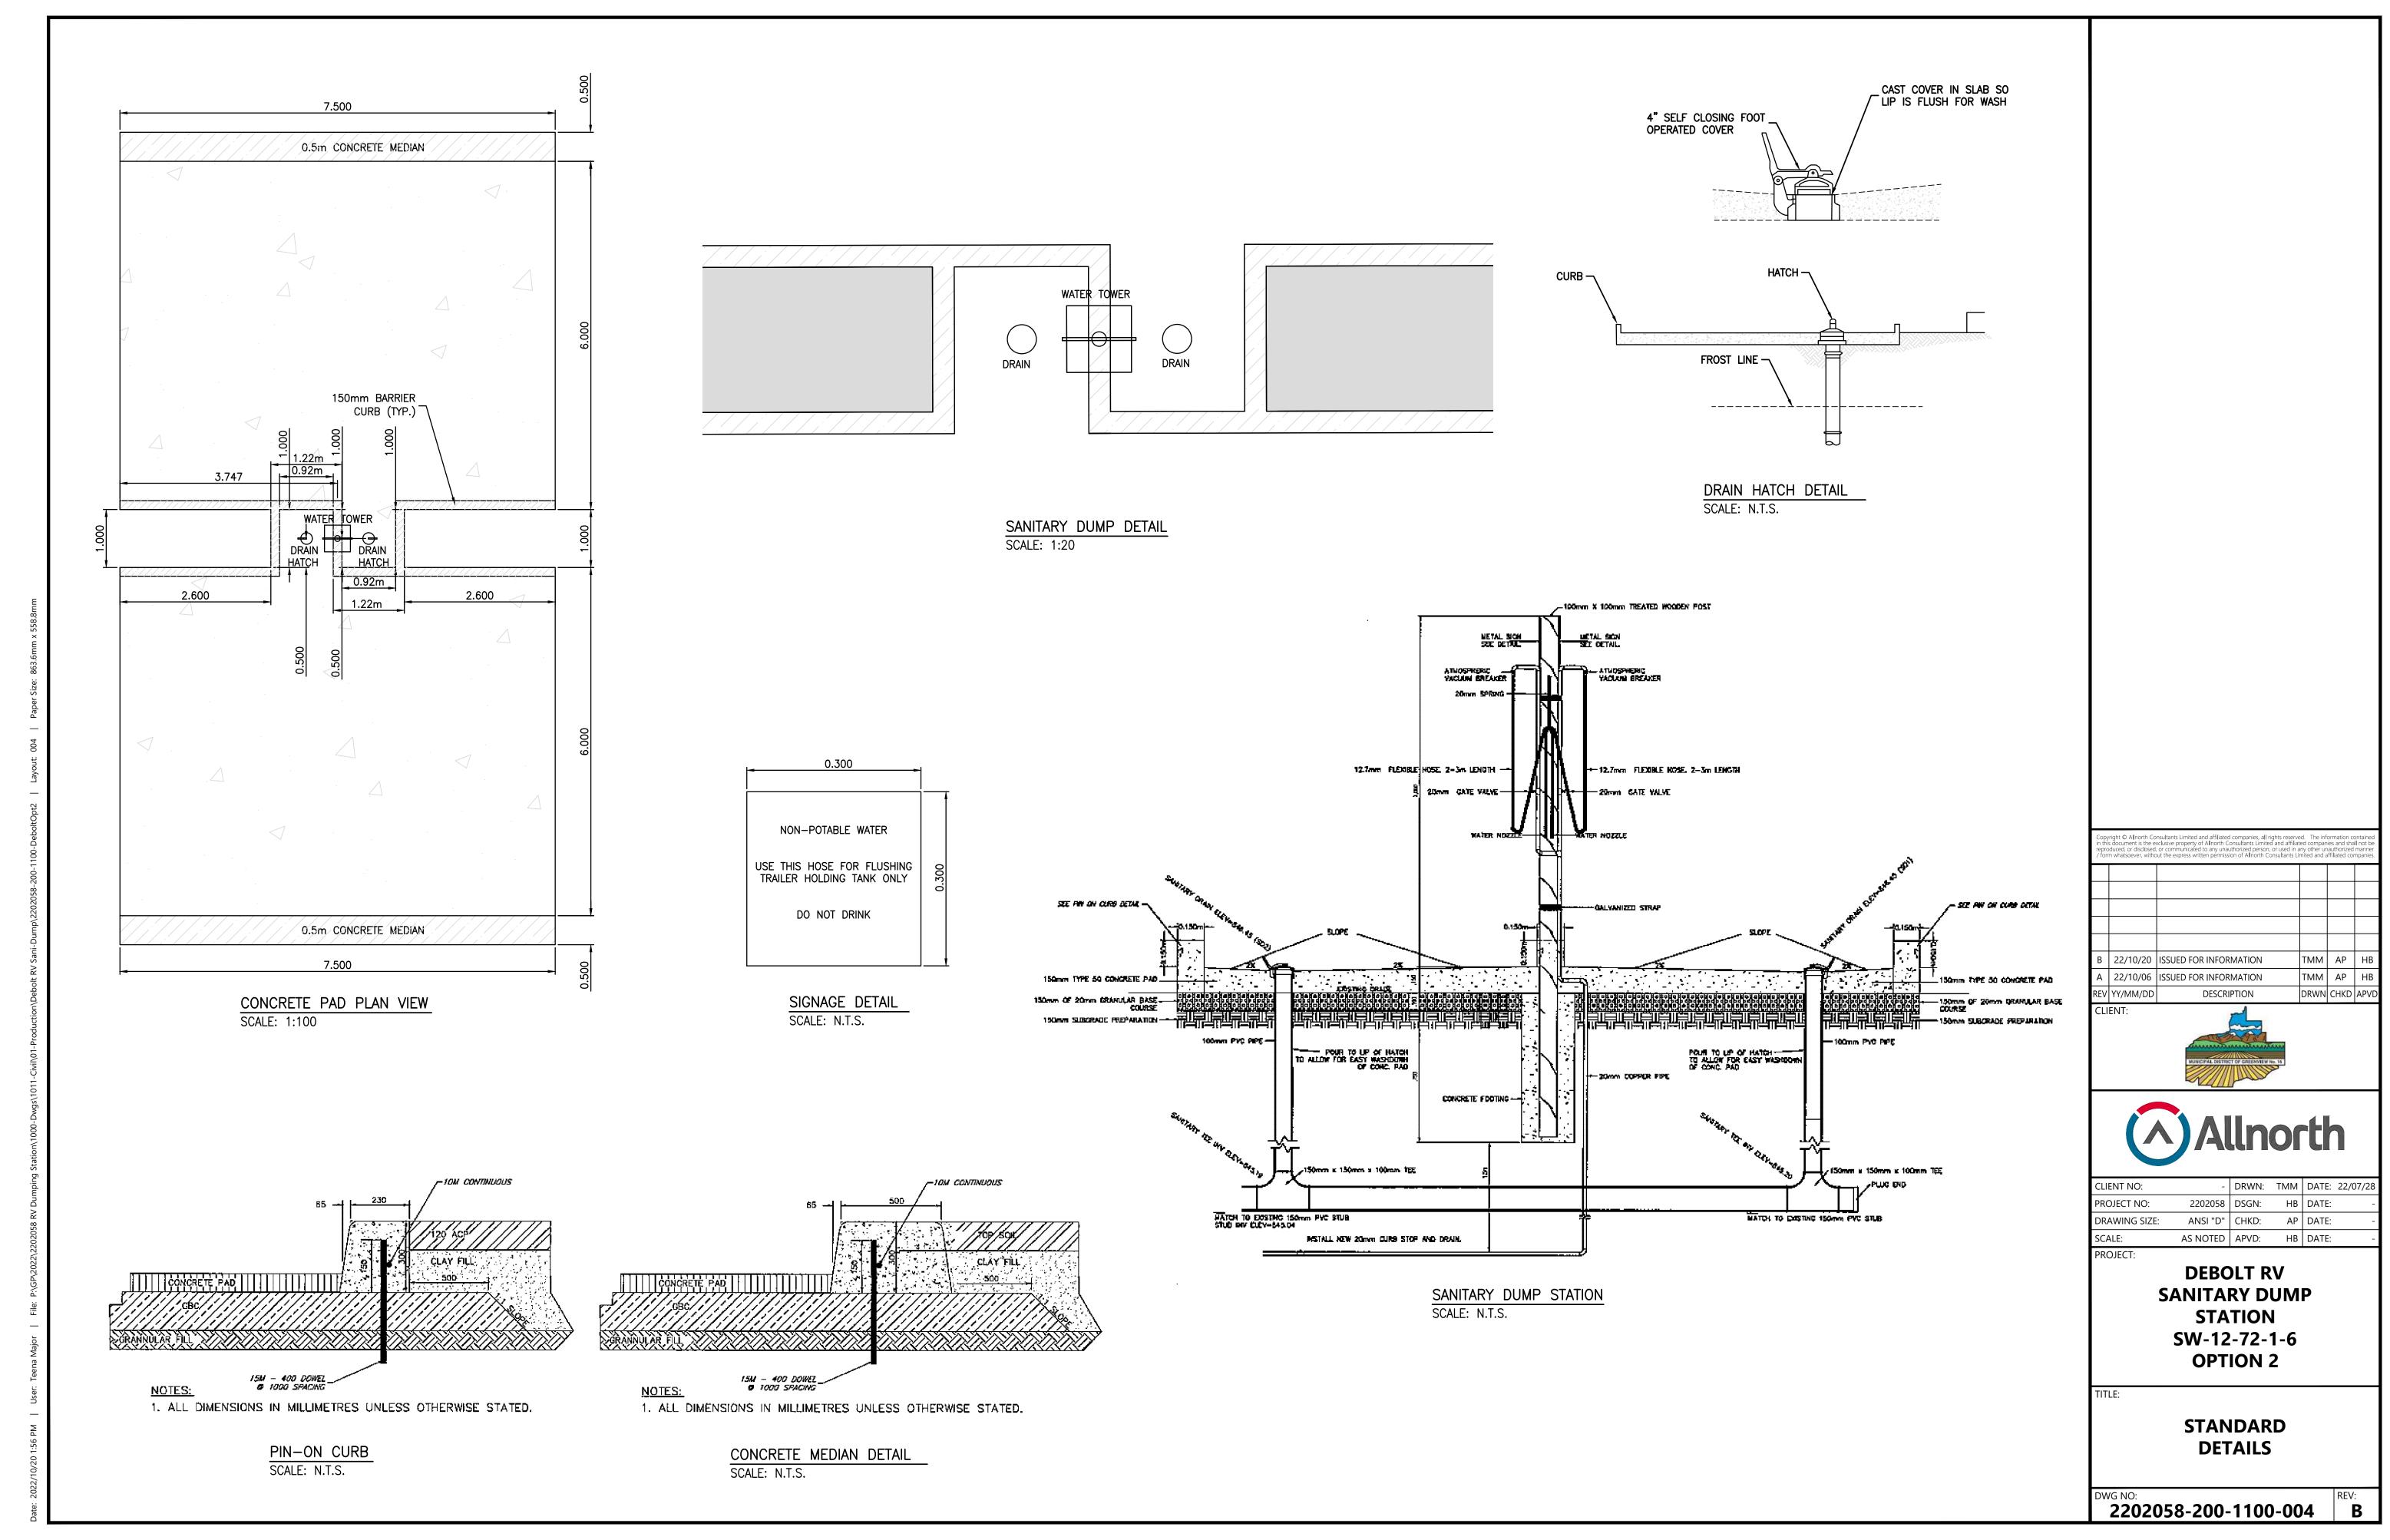

|          |  |  |  |  |
|                      |                    |          |  |  |  |  |
|                      |                    |          |  |  |  |  |
|                      |                    |          |  |  |  |  |
|                      |                    |          |  |  |  |  |
|                      |                    |          |  |  |  |  |







PRELIMINARY - NOT FOR CONSTRUCTION

**DESCRIPTION: ISSUED FOR INFORMATION** 

**ISSUE DATE:** 22/10/20

| CLIENT NO:    | -        | DRWN: | TMM | DATE: | 22/09/29 |
|---------------|----------|-------|-----|-------|----------|
| PROJECT NO:   | 2202058  | DSGN: | НВ  | DATE: | -        |
| DRAWING SIZE: | ANSI "D" | CHKD: | AP  | DATE: | -        |
| SCALE:        | AS NOTED | APVD: | НВ  | DATE: | _        |











WATER SERVICE CONNECTION SCALE: N.T.S.







| CLIENT NO:    | -        | DRWN: | TMM | DATE: | 22/07/28 |
|---------------|----------|-------|-----|-------|----------|
| PROJECT NO:   | 2202058  | DSGN: | НВ  | DATE: | -        |
| DRAWING SIZE: | ANSI "D" | CHKD: | AP  | DATE: | 1        |
| SCALE:        | AS NOTED | APVD: | НВ  | DATE: | -        |
| DB∪IECT:      |          |       |     |       |          |

DEBOLT RV SANITARY DUMP STATION SW-12-72-1-6

TITLE:

SERVICING DETAILS

**OPTION 2** 

DWG NO: 2202058-200-1100-005 REV: B





| Description                                                          | Unit   | Est. Qty |      | Unit Price       | Total Amt        |
|----------------------------------------------------------------------|--------|----------|------|-----------