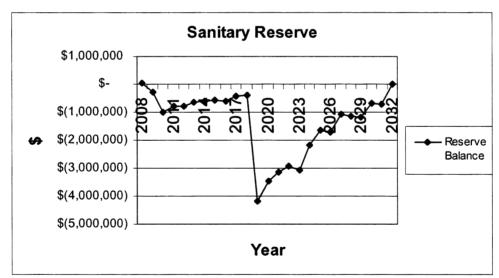

er the twenty-five year development period. We have reviewed the availability of off-site levy funds to meet these construction requirements and found that funding will not be sufficient to fund sanitary construction infrastructure through most of the twenty-five year review period—front ending of infrastructure by the Town of Grande Cache will be required.

In order to compensate the Town for the capital outlay associated with front-ending off-site infrastructure construction, we have created a 4.60% interest allowance in off-site levy rate calculations. Further, a 3.75% interest credit has provided to reduce off-site levy rates for interest earned on positive reserve balances. The graph and table below outline sanitary levy reserve balances over the twenty-five year development period.



**Graph 2 Anticipated Sanitary Off-site Levy Reserve Balances** 



**Table 11 Anticipated Sanitary Off-site Levy Reserve Balances** 

|      |               |    |                   |    |           | Reserve |            |
|------|---------------|----|-------------------|----|-----------|---------|------------|
| Year | Receipts      |    | <b>xpenditure</b> |    | Interest  |         | Balance    |
| 2008 | \$<br>49,210  | \$ | -                 | \$ | 1,845     | \$      | 51,055     |
| 2009 | \$<br>63,792  | \$ | 402,535           | \$ | (13,234)  | \$      | (300,922)  |
| 2010 | \$<br>353,616 | \$ | 994,457           | \$ | (43,321)  | \$      | (985,083)  |
| 2011 | \$<br>247,374 | \$ | -                 | \$ | (33,935)  | \$      | (771,644)  |
| 2012 | \$<br>20,401  | \$ | -