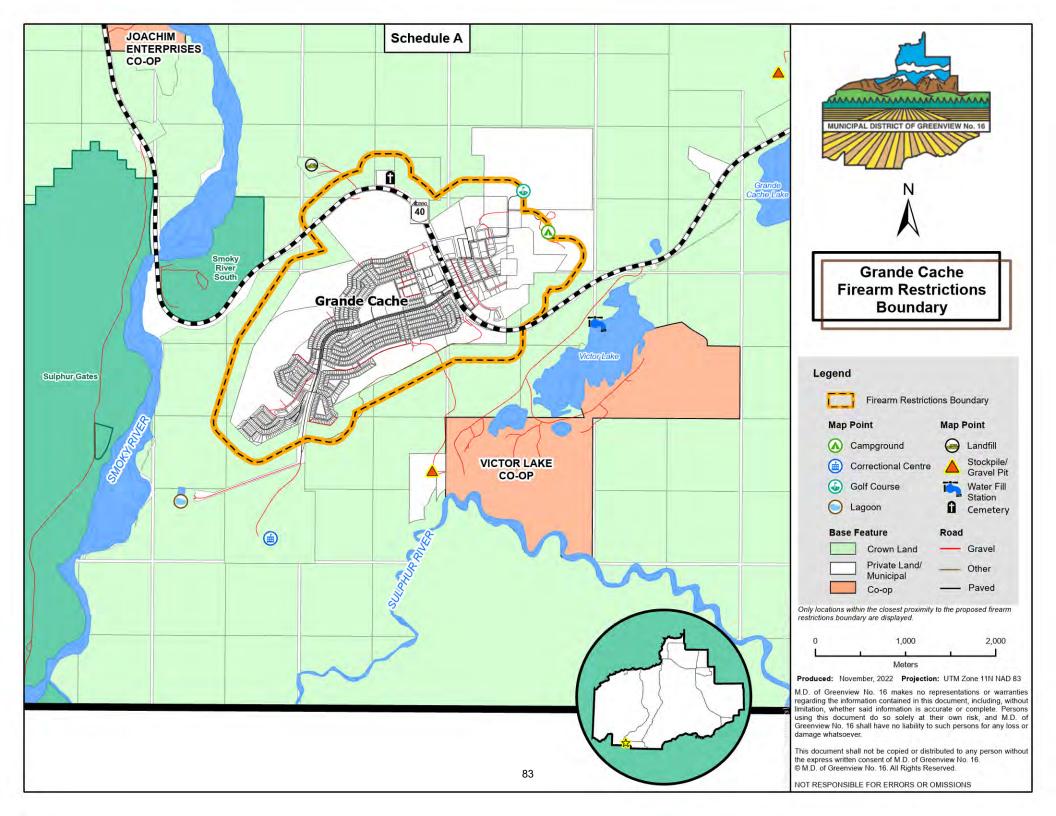

| Municipal Government Act, this | Bylaw is hereby approved |        |
| Dated at the                                                                  | of                             | , Alberta, this          | day of |
|                                                                               | , 2021.                        |                          |        |
| Minister of<br>Alberta Environment and Park<br>Read a third time and passed t | s<br>:his day of, 2021.        | REEVE                    |        |
|                                                                               |                                | CHIFF ADMINISTRATIVE OFF | CFR    |

4 Bylaw

Schedule 'A'
Ward 9, Hamlet of Grande Cache Boundary















#### **Firearms**

74 A bylaw of a municipal district prohibiting in all or a part of the municipal district the shooting or use of a firearm or other device that propels a projectile does not come into force until the bylaw has been approved by the Minister responsible for the Wildlife Act.

(3) Each councillor present at the meeting at which third reading is to take place must, before the proposed bylaw receives third reading, be given or have had the opportunity to review the full text of the proposed bylaw and of any amendments that were passed after first reading.



## REQUEST FOR DECISION

SUBJECT: Bylaw No. 22-926 Local Authorities Pension Plan

SUBMISSION TO: REGULAR COUNCIL MEETING REVIEWED AND APPROVED FOR SUBMISSION MEETING DATE: November 22, 2022 CAO: SW MANAGER: EK DEPARTME