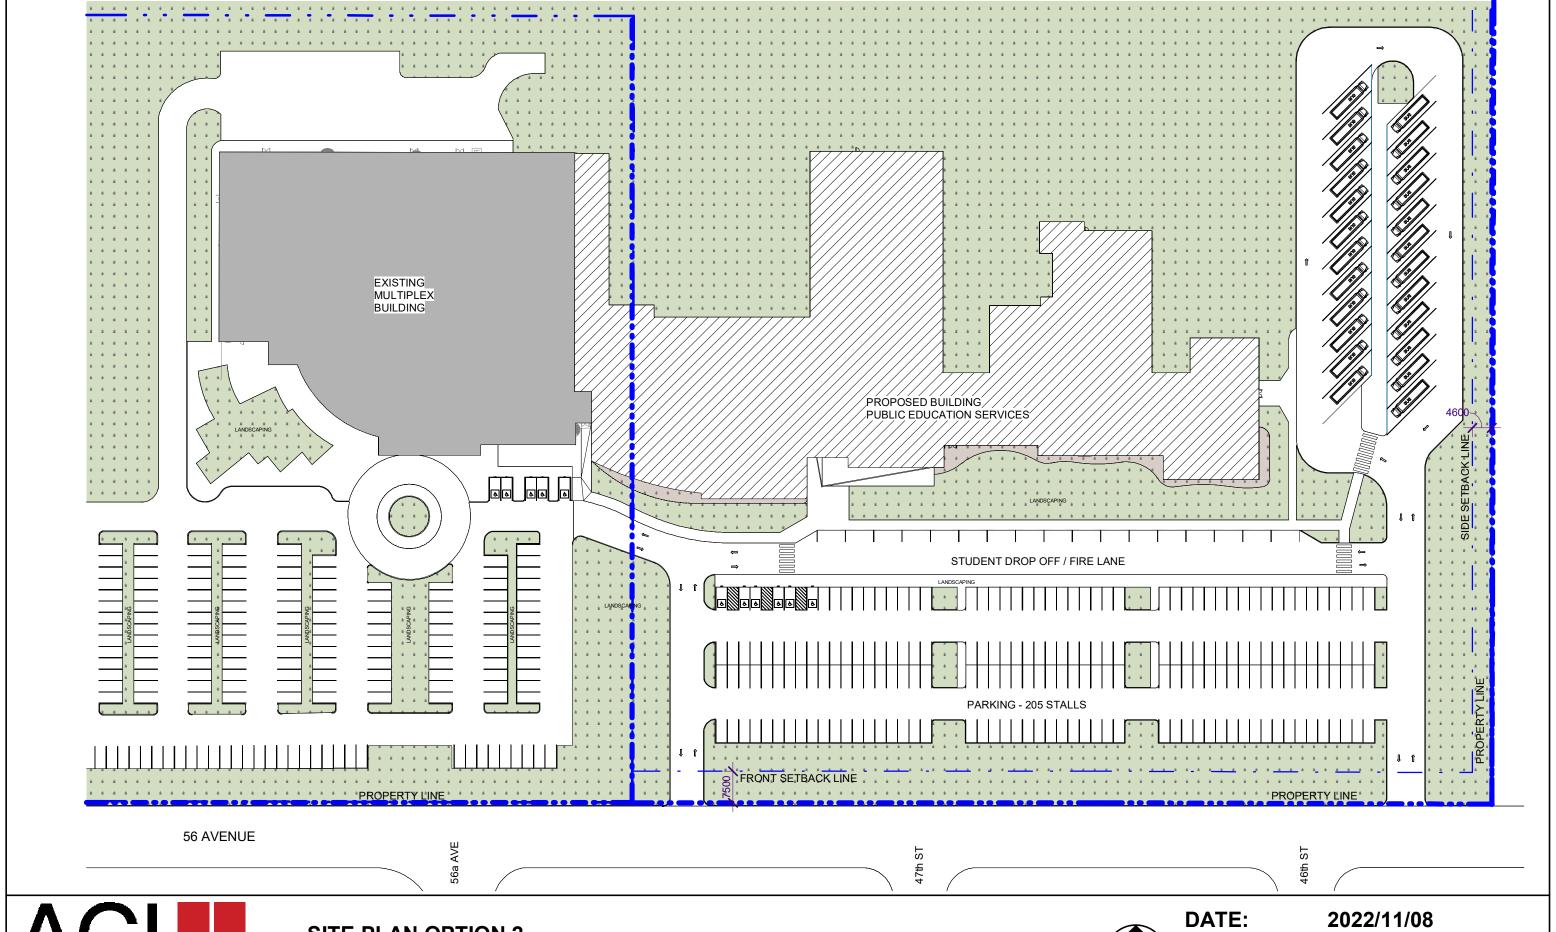

Washrooms 430

## NGPS K-12 School

720 students and maintenance shop





Concept Render - SW Overseeing Multiplex Parking Lot



CONCEPTUAL RENDERINGS

VALLEYVIEW K-12 REPLACEMENT SCHOOL



**DATE:** 2022/10/17

SCALE: N.T.S.

PROJECT #: 22072.4



Concept Render - SE Overseeing Proposed Building Parking Lot



CONCEPTUAL RENDERINGS

VALLEYVIEW K-12 REPLACEMENT SCHOOL



**DATE:** 2022/10/17

SCALE: N.T.S.

PROJECT #: 22072.4



Concept Render - Entrance Front Entrance of Proposed Building with Connection to Multiplex



CONCEPTUAL RENDERINGS
VALLEYVIEW K-12 REPLACEMENT SCHOOL



**DATE:** 2022/10/17

SCALE: N.T.S.



Concept Render - Connection Multiplex Connection to Proposed Building



CONCEPTUAL RENDERINGS

VALLEYVIEW K-12 REPLACEMENT SCHOOL



**DATE:** 2022/10/17

SCALE: N.T.S.





**SITE PLAN OPTION 2** 

**VALLEYVIEW K-12 REPLACEMENT SCHOOL** 



SCALE: N.T.S.





**SITE PLAN OPTION 3** 

**VALLEYVIEW K-12 REPLACEMENT SCHOOL** 



SCALE: N.T.S.





**SITE PLAN OPTION 4** 

**VALLEYVIEW K-12 REPLACEMENT SCHOOL** 



SCALE: N.T.S.



### REQUEST FOR DECISION

SUBJECT: Valleyview Airport

SUBMISSION TO: REGULAR COUNCIL MEETING REVIEWED AND APPROVED FOR SUBMISSION

MEETING DATE: November 22, 2022 CAO: SW MANAGER:

DEPARTMENT: INFRASTRUCTURE & PLANNING DIR: MAV PRESENTER: MAV

STRATEGIC PLAN: Economy LEG:

#### **RELEVANT LEGISLATION:**

**Provincial** (cite) – N/A

Council Bylaw/Policy (cite) - N/A

#### **RECOMMENDED ACTION:**

MOTION: That Council supports the cost-sharing of the Valleyview Airport Rehabilitation work with the Town of Valleyview as part of the