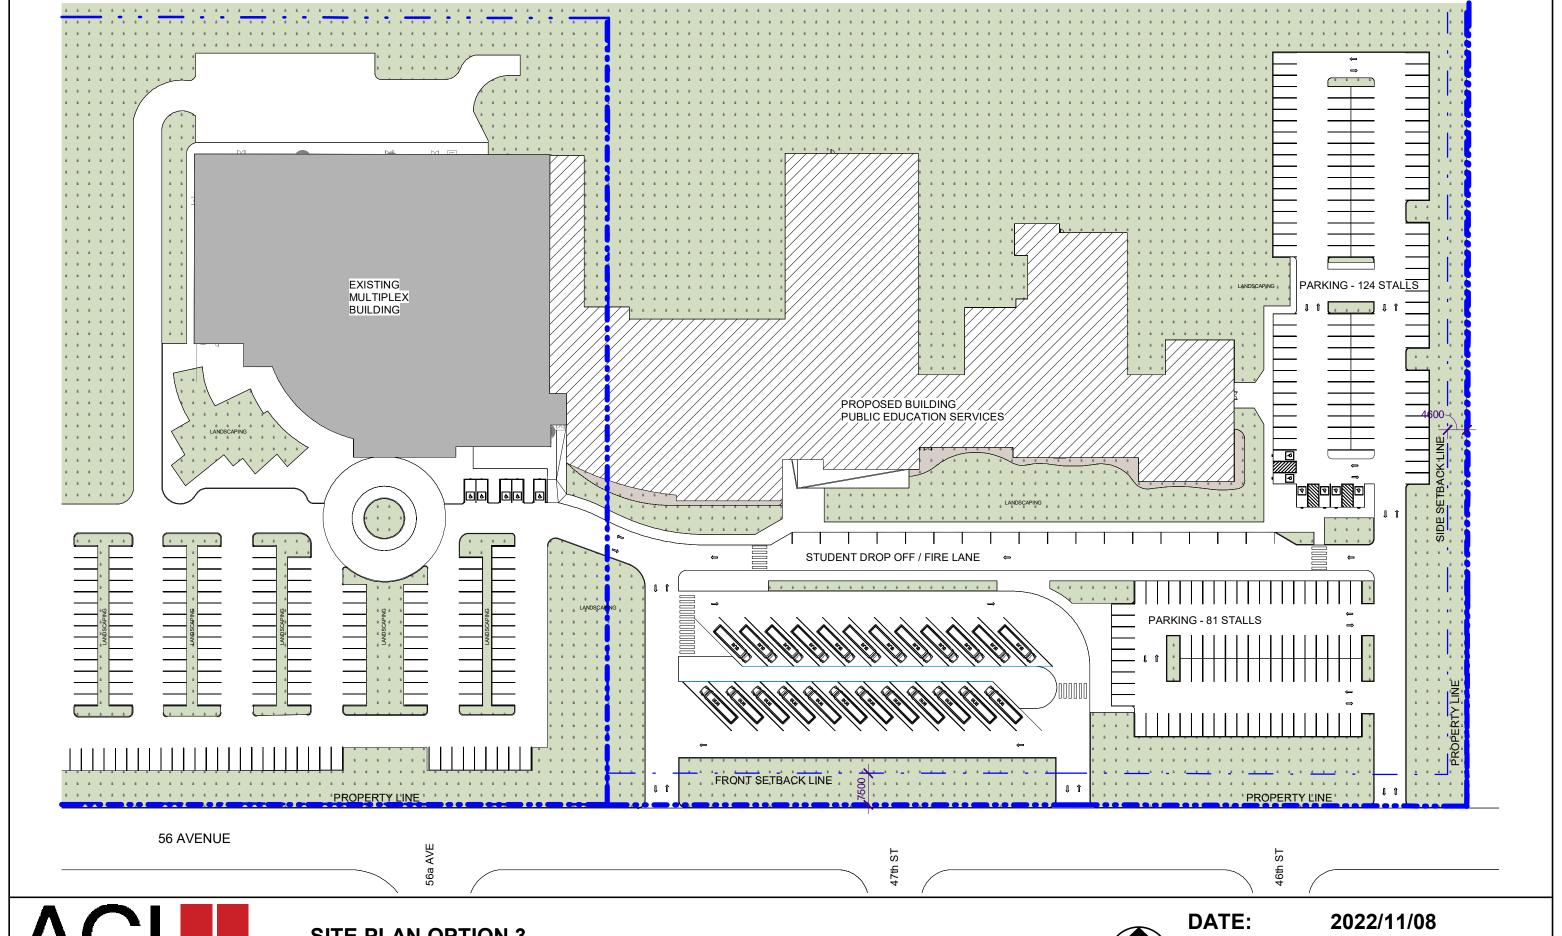

der - SW Overseeing Multiplex Parking Lot



CONCEPTUAL RENDERINGS

VALLEYVIEW K-12 REPLACEMENT SCHOOL



**DATE:** 2022/10/17

SCALE: N.T.S.

PROJECT #: 22072.4



Concept Render - SE Overseeing Proposed Building Parking Lot



CONCEPTUAL RENDERINGS

VALLEYVIEW K-12 REPLACEMENT SCHOOL



**DATE:** 2022/10/17

SCALE: N.T.S.

PROJECT #: 22072.4



Concept Render - Entrance Front Entrance of Proposed Building with Connection to Multiplex



CONCEPTUAL RENDERINGS
VALLEYVIEW K-12 REPLACEMENT SCHOOL



**DATE:** 2022/10/17

SCALE: N.T.S.



Concept Render - Connection Multiplex Connection to Proposed Building



CONCEPTUAL RENDERINGS

VALLEYVIEW K-12 REPLACEMENT SCHOOL



**DATE:** 2022/10/17

SCALE: N.T.S.





**SITE PLAN OPTION 2** 

**VALLEYVIEW K-12 REPLACEMENT SCHOOL** 



SCALE: N.T.S.





**SITE PLAN OPTION 3** 

**VALLEYVIEW K-12 REPLACEMENT SCHOOL** 



SCALE: N.T.S.





**SITE PLAN OPTION 4** 

**VALLEYVIEW K-12 REPLACEMENT SCHOOL** 



SCALE: N.T.S.



### REQUEST FOR DECISION

SUBJECT: Valleyview Airport

SUBMISSION TO: REGULAR COUNCIL MEETING REVIEWED AND APPROVED FOR SUBMISSION

MEETING DATE: November 22, 2022 CAO: SW MANAGER:

DEPARTMENT: INFRASTRUCTURE & PLANNING DIR: MAV PRESENTER: MAV

STRATEGIC PLAN: Economy LEG:

#### **RELEVANT LEGISLATION:**

**Provincial** (cite) – N/A

Council Bylaw/Policy (cite) - N/A

#### **RECOMMENDED ACTION:**

MOTION: That Council supports the cost-sharing of the Valleyview Airport Rehabilitation work with the Town of Valleyview as part of the Community Airport Grant, committing up to the anticipated \$255,000, with funds to come