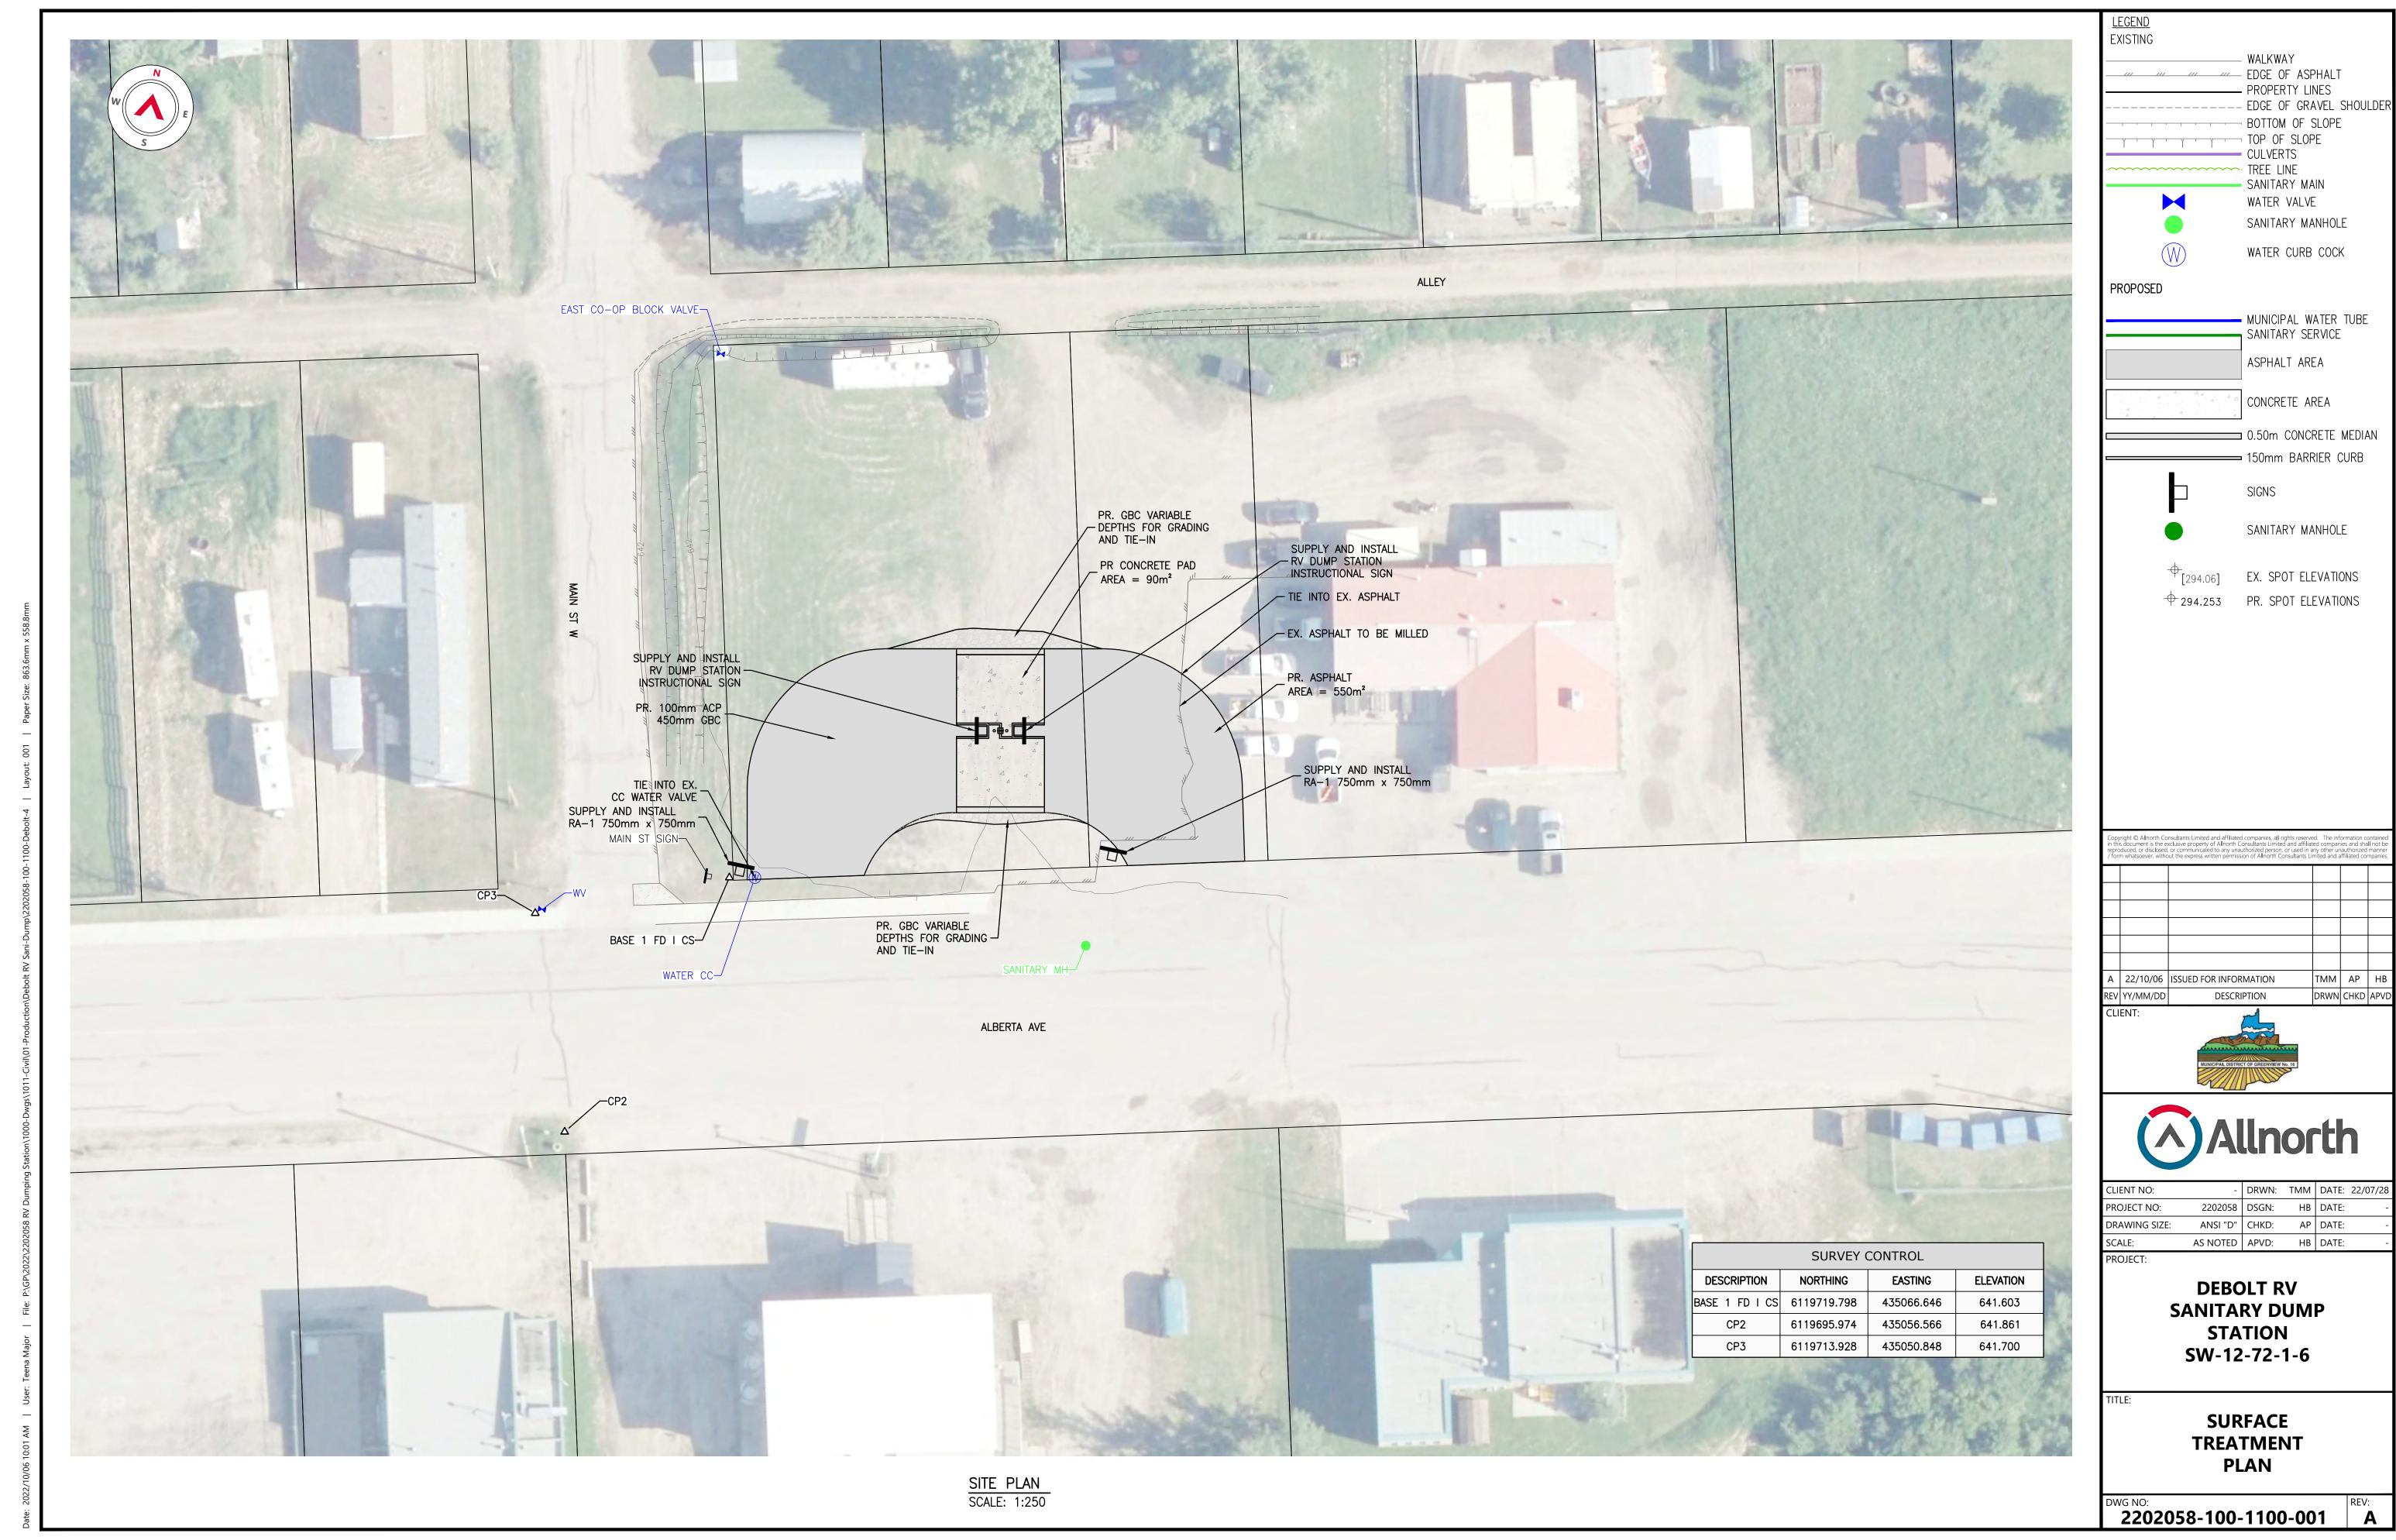

#### ATTACHMENT(S):

- Bylaw 22-919
- Bylaw 94-12
- Town of Grande Cache Bylaw 669
- Municipal Government Act "off-site levy" 648, 648.4 and 649
- Bylaw No. 22-919 Public Hearing Background Information