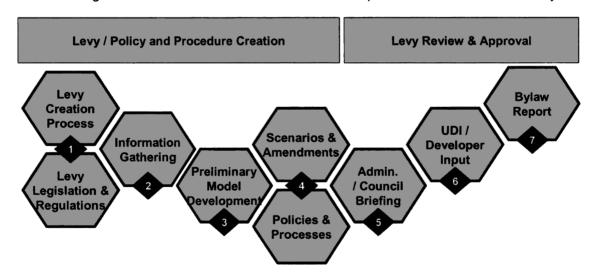

ff-site infrastructure benefit derived by each area. ISL Engineering and Land Services Ltd also supported these tasks.
- Development of water and sanitary sewer off-site levy rates for the Town's development area.
- Development of processes to be used in collecting, administering and updating Town offsite levies in the future.
- Gathering of benchmark information from surrounding communities regarding offsite levy rates and levy calculation parameters.
- Presentation of off-site levy rate and background information to invited developers.

The Off-site Levy Rate review was undertaken in a collaborative fashion with the Town Administration including the Town's CAO and Planning and Development Services.

The following illustration outlines the macro level work plan undertaken for the study.





### 3. Off-site Levy Development Lands

The Town of Grande Cache's off-site levy development area is defined by the corporate boundaries of the community and by a review of Town lands that are suitable for development. Map 1 in Appendix A outlines the based development area employed in off-site levy rate calculations.

The net development area used in development of off-site levy rates is outlined in the Table 1, Off-site Levy Net Development Area, below. In developing the net development area calculations we have considered only those remaining lands within the Town that are suitable to development (areas with severe side slopes and other environmental considerations have been excluded). We have further made allowances in net development area calculations for environmental reserves, a