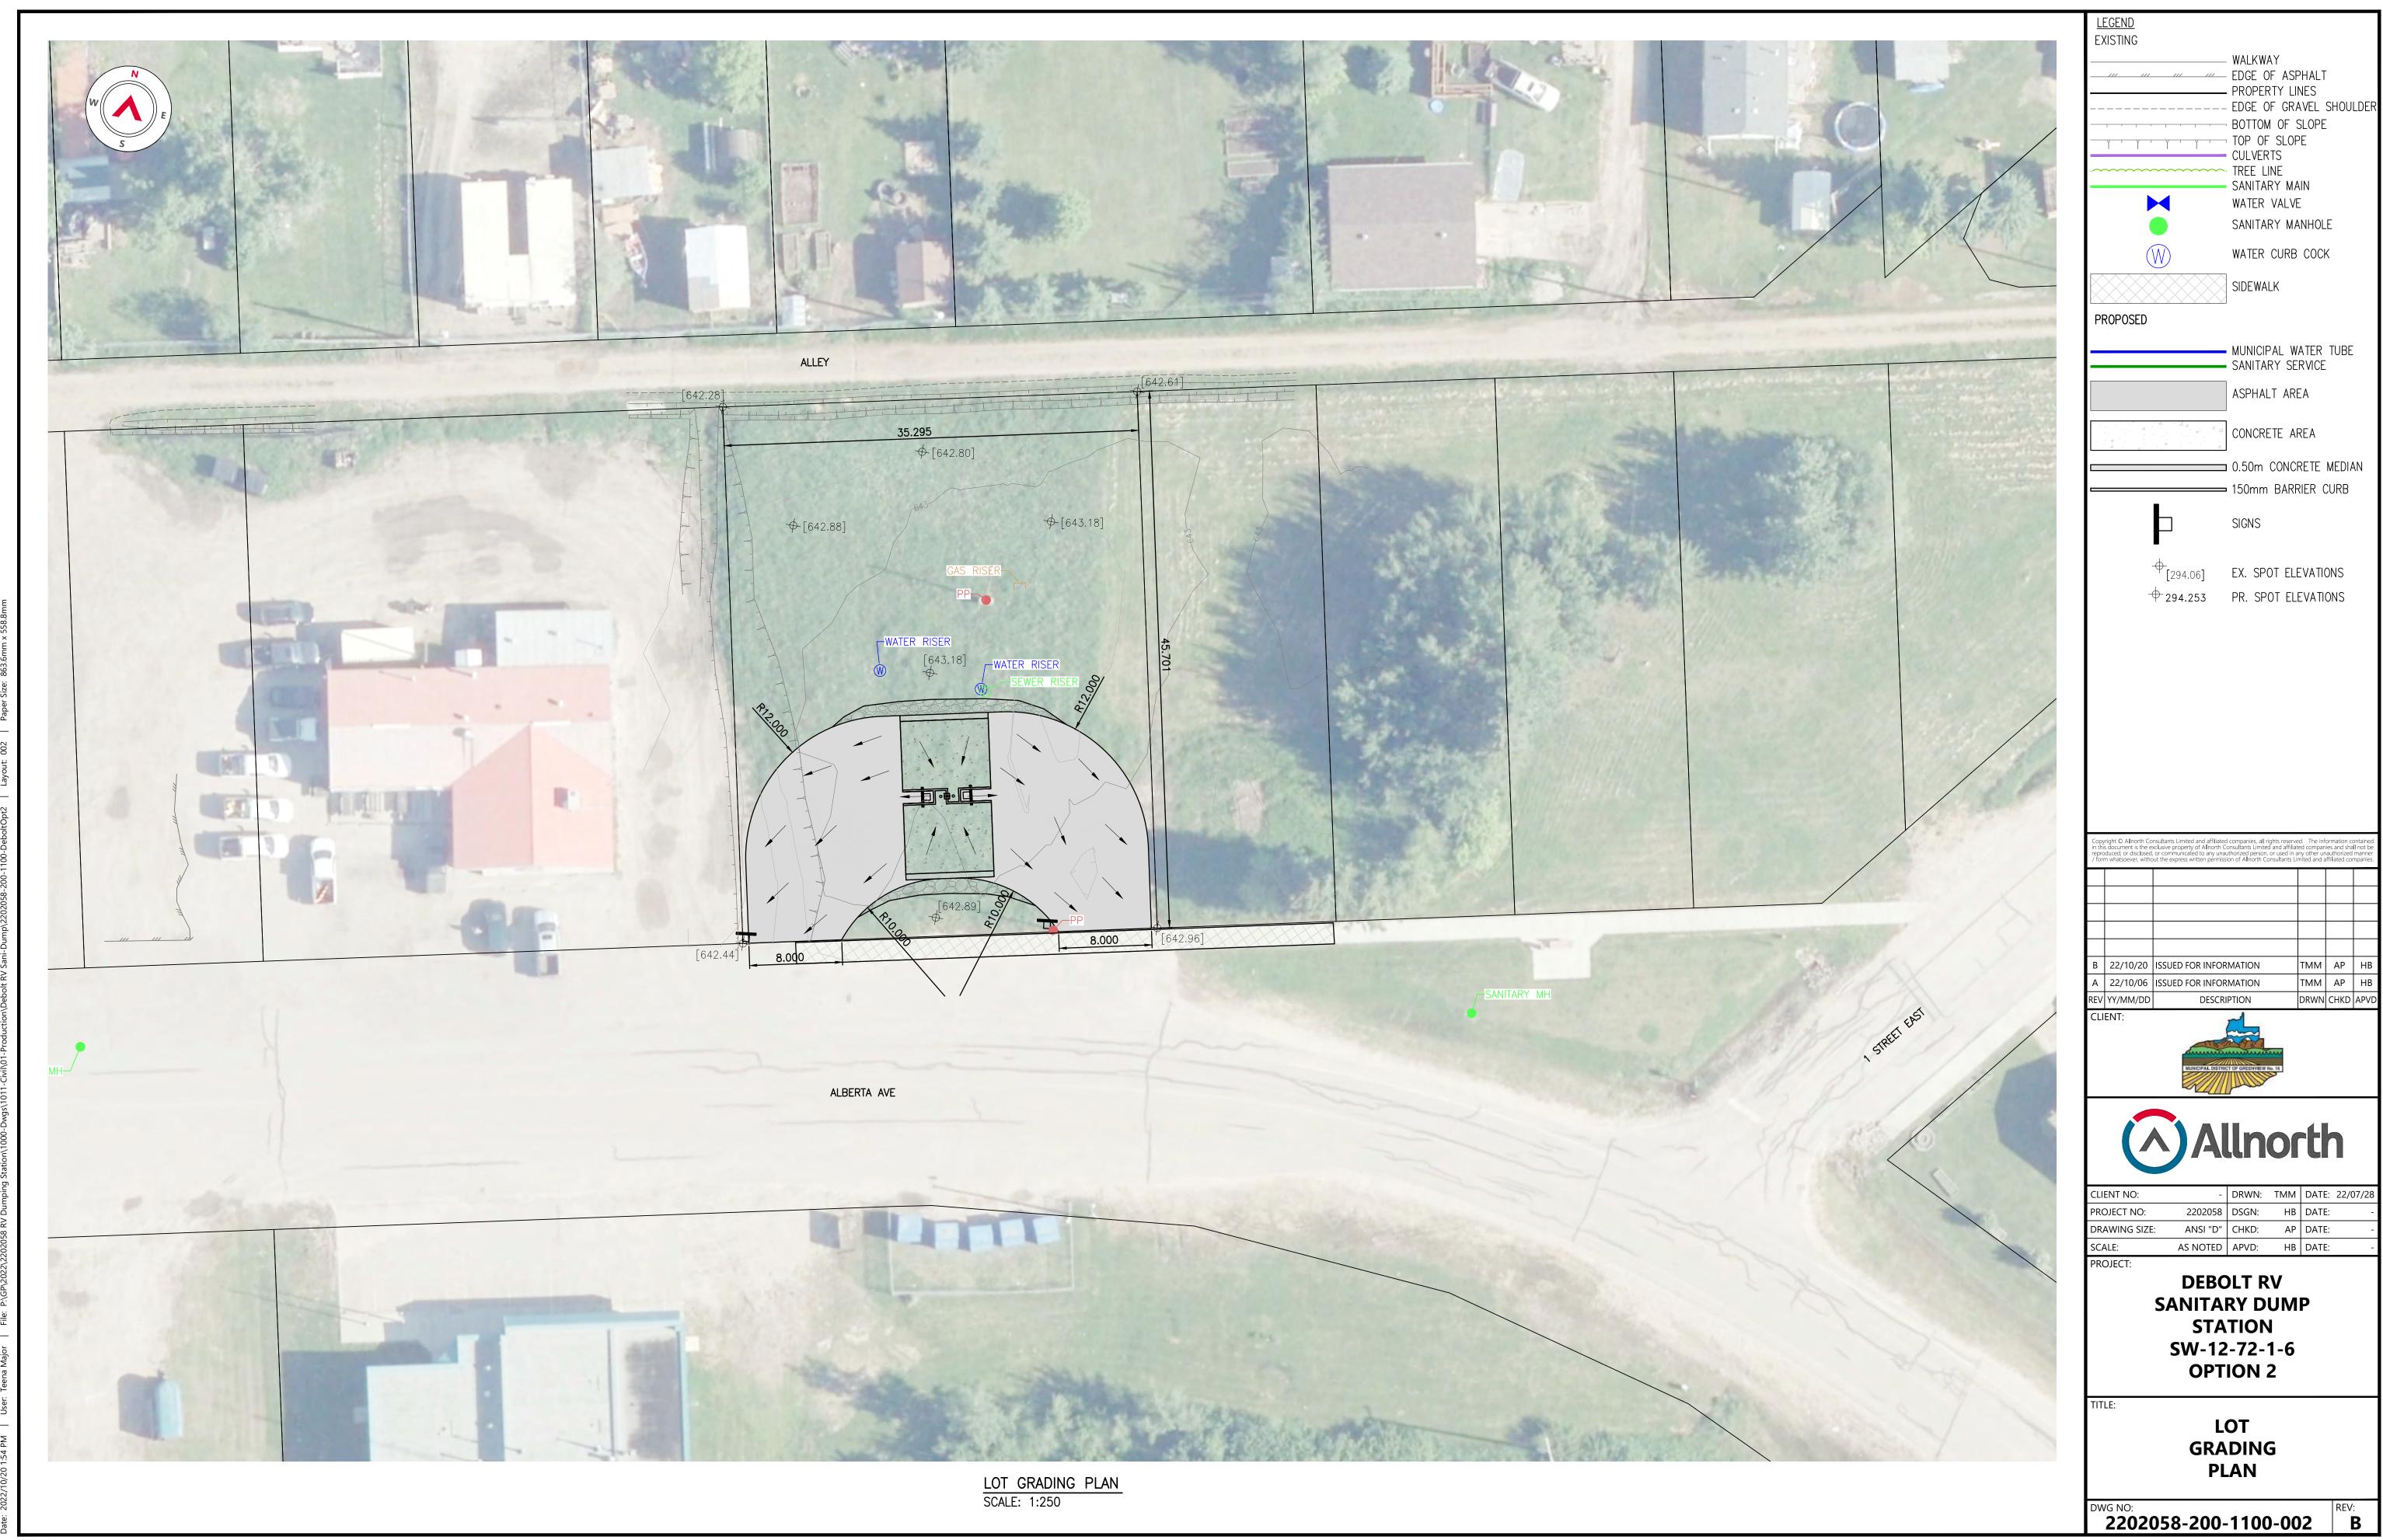

|          |  |  |  |  |
|                      |                    |          |  |  |  |  |
|                      |                    |          |  |  |  |  |
|                      |                    |          |  |  |  |  |
|                      |                    |          |  |  |  |  |
|                      |                    |          |  |  |  |  |







PRELIMINARY - NOT FOR CONSTRUCTION

**DESCRIPTION: ISSUED FOR INFORMATION** 

**ISSUE DATE:** 22/10/20

| CLIENT NO:    | -        | DRWN: | TMM | DATE: | 22/09/29 |
|---------------|----------|-------|-----|-------|----------|
| PROJECT NO:   | 2202058  | DSGN: | НВ  | DATE: | -        |
| DRAWING SIZE: | ANSI "D" | CHKD: | AP  | DATE: | -        |
| SCALE:        | AS NOTED | APVD: | НВ  | DATE: | _        |











WATER SERVICE CONNECTION SCALE: N.T.S.







| CLIENT NO:    | -        | DRWN: | TMM | DATE: | 22/07/28 |
|---------------|----------|-------|-----|-------|----------|
| PROJECT NO:   | 2202058  | DSGN: | НВ  | DATE: | -        |
| DRAWING SIZE: | ANSI "D" | CHKD: | AP  | DATE: | 1        |
| SCALE:        | AS NOTED | APVD: | НВ  | DATE: | -        |
| DB∪IECT:      |          |       |     |       |          |

DEBOLT RV SANITARY DUMP STATION SW-12-72-1-6

TITLE:

SERVICING DETAILS

**OPTION 2** 

DWG NO: 2202058-200-1100-005 REV: B





| Description                                                          | Unit   | Est. Qty |      | Unit Price       | Total Amt        |
|----------------------------------------------------------------------|--------|----------|------|-------