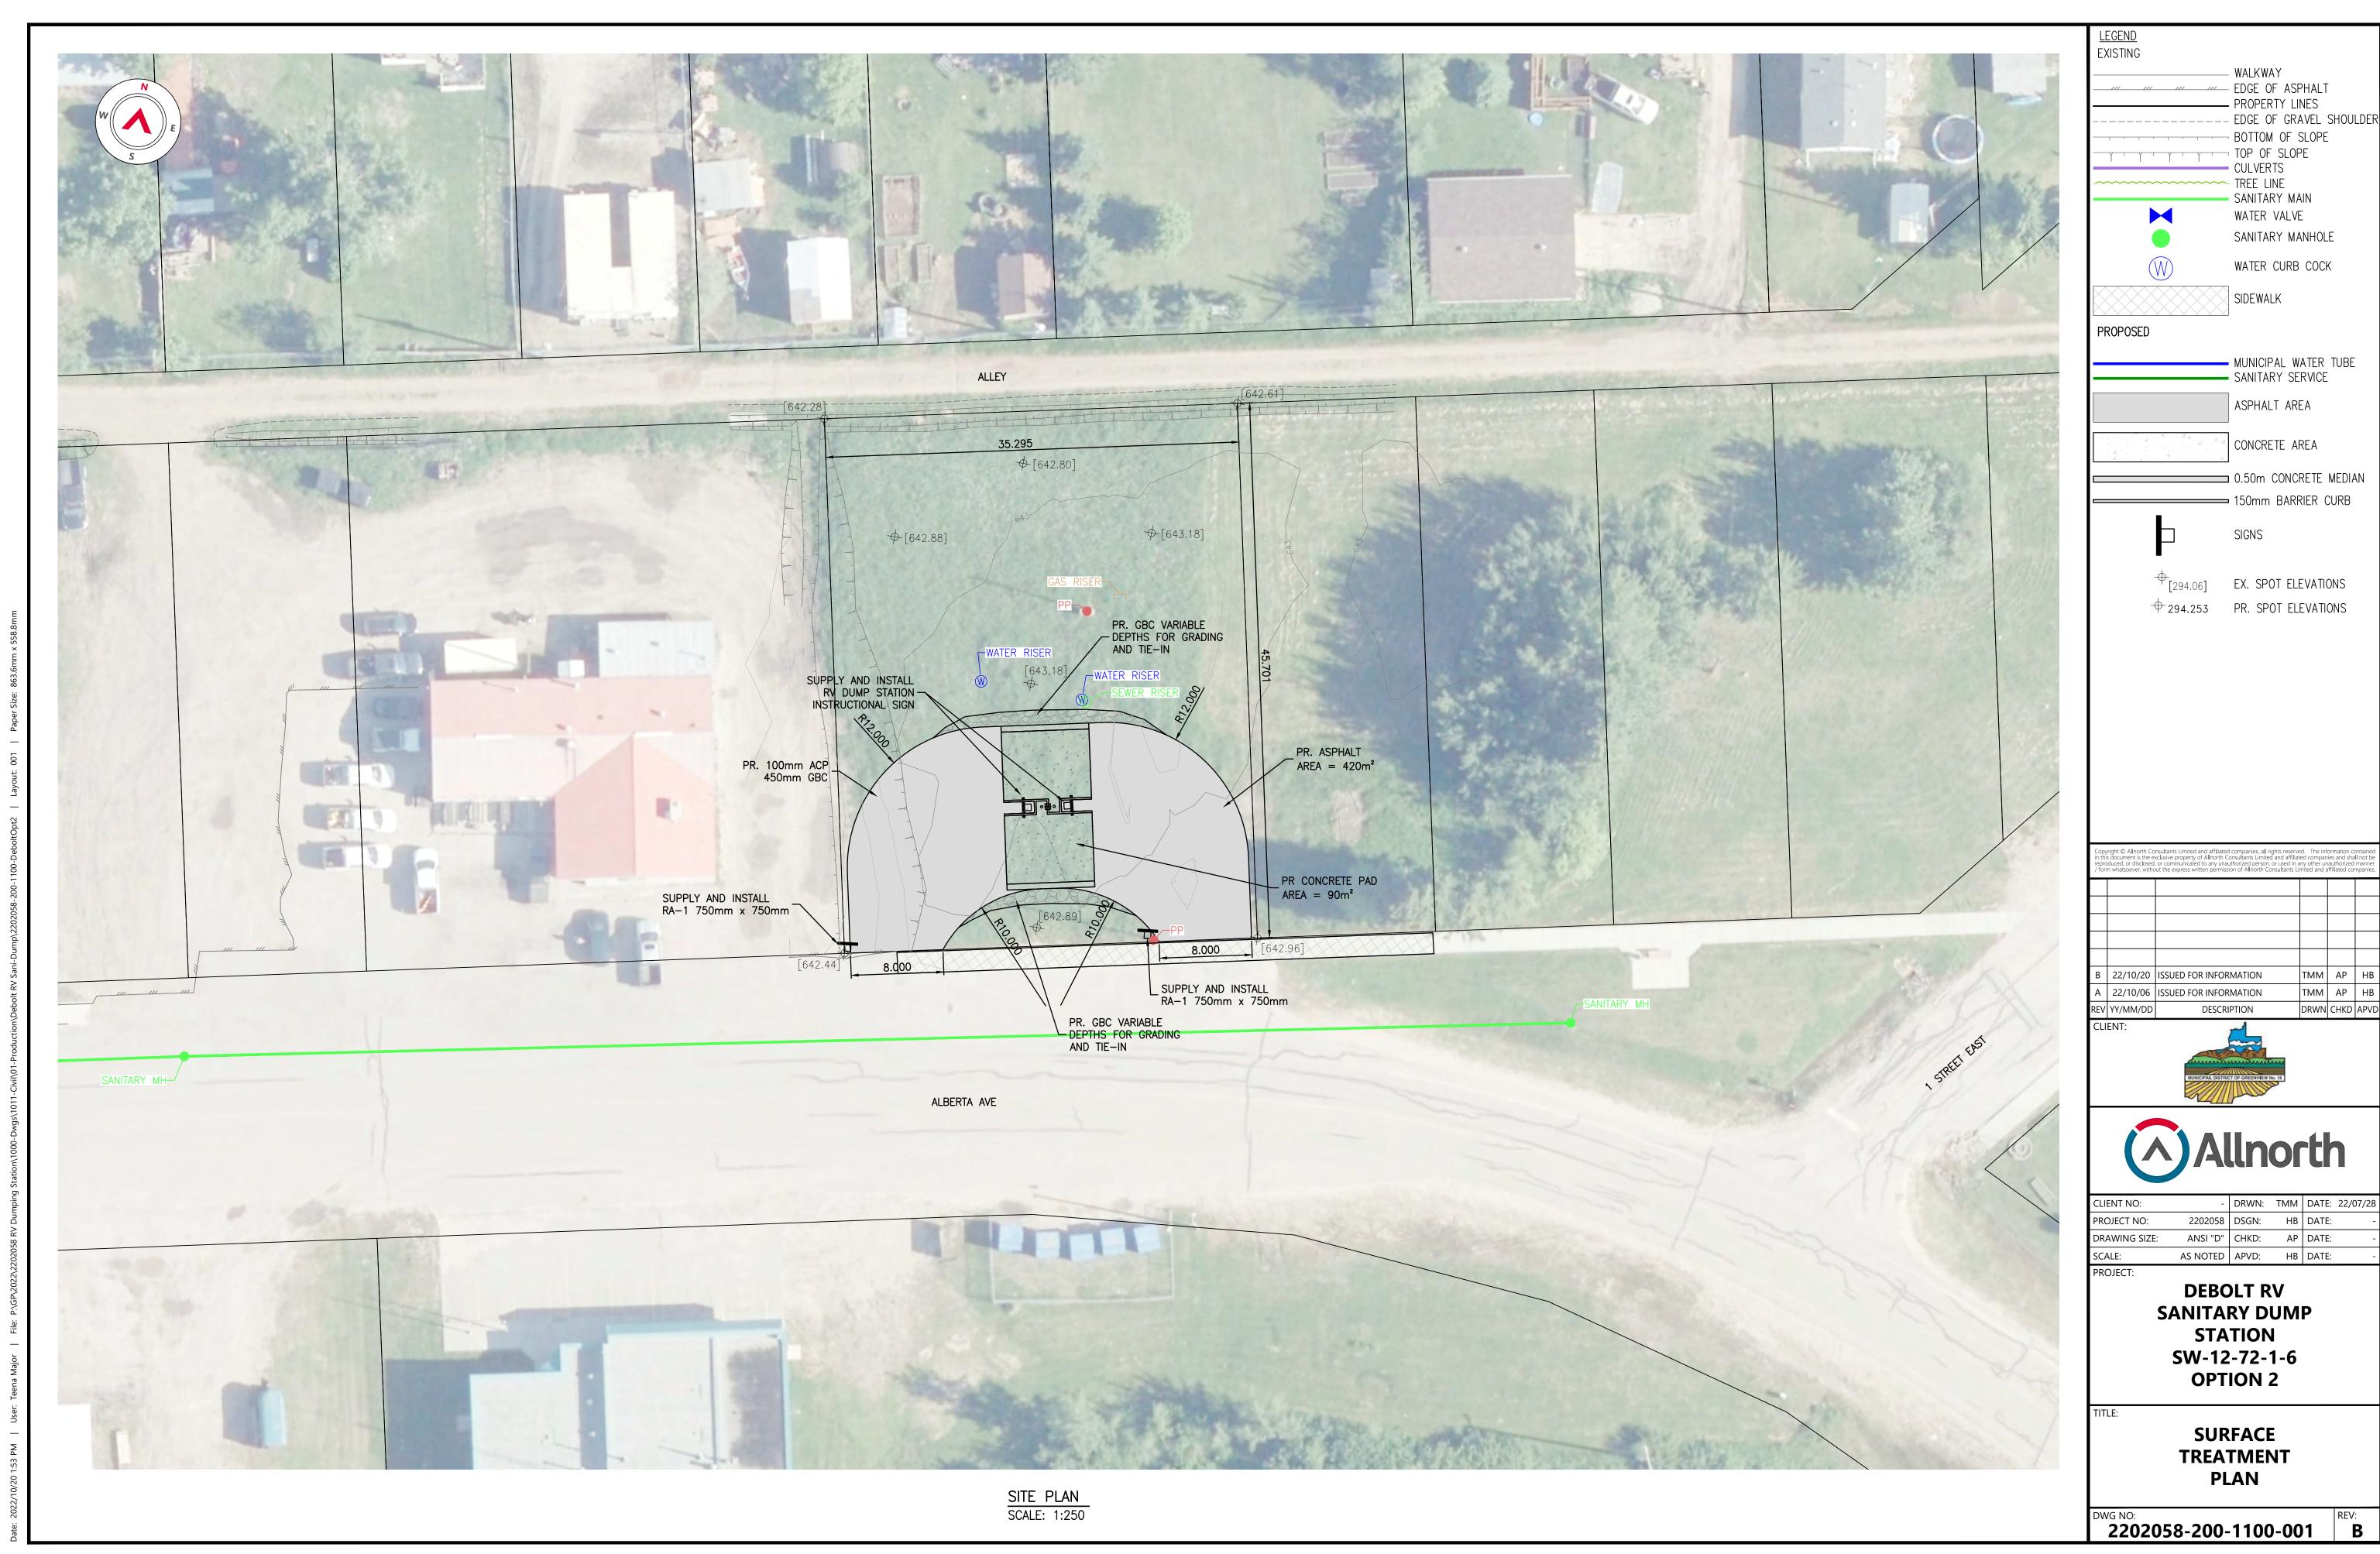

|          |  |  |  |  |
|                      |                    |          |  |  |  |  |
|                      |                    |          |  |  |  |  |
|                      |                    |          |  |  |  |  |
|                      |                    |          |  |  |  |  |
|                      |                    |          |  |  |  |  |







PRELIMINARY - NOT FOR CONSTRUCTION

**DESCRIPTION: ISSUED FOR INFORMATION** 

**ISSUE DATE:** 22/10/20

| CLIENT NO:    | -        | DRWN: | TMM | DATE: | 22/09/29 |
|---------------|----------|-------|-----|-------|----------|
| PROJECT NO:   | 2202058  | DSGN: | НВ  | DATE: | -        |
| DRAWING SIZE: | ANSI "D" | CHKD: | AP  | DATE: | -        |
| SCALE:        | AS NOTED | APVD: | НВ  | DATE: | _        |











WATER SERVICE CONNECTION SCALE: N.T.S.







| CLIENT NO:    | -        | DRWN: | TMM | DATE: | 22/07/28 |
|---------------|----------|-------|-----|-------|----------|
| PROJECT NO:   | 2202058  | DSGN: | НВ  | DATE: | -        |
| DRAWING SIZE: | ANSI "D" | CHKD: | AP  | DATE: | 1        |
| SCALE:        | AS NOTED | APVD: | НВ  | DATE: | -        |
| DB∪IECT:      |          |       |     |       |          |

DEBOLT RV SANITARY DUMP STATION SW-12-72-1-6

TITLE:

SERVICING DETAILS

**OPTION 2** 

DWG NO: 2202058-200-1100-005 REV: B





| Description                                                          | Unit   | Est. Qty |      | Unit Price       | Total Amt        |
|----------------------------------------------------------------------|--------|----------|------|-----