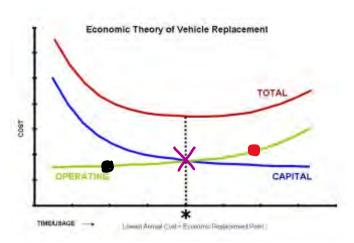

Utilizing the Economic Theory of Vehicle Replacement, Greenview has slowly transitioned from being on the

proactive and optimal side of the curve (the black dot), to where we are now, which is on the reactive side

..01.22

(the red dot). This project's goal is to align with the purple X, where Greenview has a good understanding of the fleet required and for what purposes it is needed. The future of leasing the summer fleet vehicles will be reviewed annually to ensure we are meeting current and future needs.

#### 3. PROCEDURE

- 3.1. Vehicles and equipment will be evaluated for replacement based on the following:
  - A) TCA criteria, and;
  - B) The condition of vehicle performance based on Standards-Condition assessment of the Assets, and;
  - C) Maintenance records and costing.
- 3.2. Greenview will always consider longer service dates if equipment continues to perform well, meet minimum condition of fair standards, and are well maintained.
  - A) Vehicle and equipment replacement guidelines should be based on the economic theory of optimal vehicle and equipment replacement, which is illustrated graphically in Fig. 1. As a vehicle and equipment age, its capital cost diminishes and its operating costs (e.g., maintenance, repair, and fuel) increase.

The combination of these two costs produces a U-shaped total cost curve that reflects the total cost of ownership of the asset. Ideally, a vehicle or piece of equipment should be replaced around the time the rise in annual operating costs begin to outweigh the decline in annual capital costs – that is, when the two cost curves intersect and the total cost of ownership begins to increase.

The total cost curve is different for every type of vehicle and, indeed, for every individual vehicle of a given type. This variability is caused by differences in the design and engineering of different types of vehicles / equipment, in operating environments, in the quality-of-care vehicles / equipment receives, and a variety of other factors.