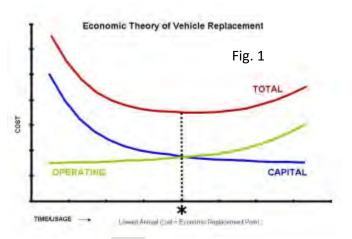

Utilizing the Economic Theory of Vehicle Replacement, Greenview has slowly transitioned from being on the

proactive and optimal side of the curve (the black dot), to where we are now, which is on the reactive side

..01.22

(the red dot). This project's goal is to align with the purple X, where Greenview has a good understanding of the fleet required and for what purposes it is needed. The future of leasing the summer fleet vehicles will be reviewed annually to ensure we are meeting current and future needs.

#### 3. PROCEDURE

- 3.1. Vehicles and equipment will be evaluated for replacement based on the following:
  - A) TCA criteria, and;
  - B) The condition of vehicle performance based on Standards-Condition assessment of the Assets, and;
  - C) Maintenance records and costing.
- 3.2. Greenview will always consider longer service dates if equipment continues to perform well, meet minimum condition of fair standards, and are well maintained.
  - A) Vehicle and equipment replacement guidelines should be based on the economic theory of optimal vehicle and equipment replacement, which is illustrated graphically in Fig. 1. As a vehicle and equipment age, its capital cost diminishes and its operating costs (e.g., maintenance, repair, and fuel) increase.

The combination of these two costs produces a U-shaped total cost curve that reflects the total cost of ownership of the asset. Ideally, a vehicle or piece of equipment should be replaced around the time the rise in annual operating costs begin to outweigh the decline in annual capital costs – that is, when the two cost curves intersect and the total cost of ownership begins to increase.

The total cost curve is different for every type of vehicle and, indeed, for every individual vehicle of a given type. This variability is caused by differences in the design and engineering of different types of vehicles / equipment, in operating environments, in the quality-of-care vehicles / equipment receives, and a variety of other factors.