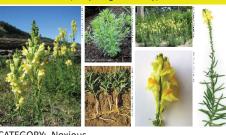

#### YELLOW TOADFLAX

(Snapdragon Family)

**CATEGORY: Noxious** 

CONTROL: Chemical mid August