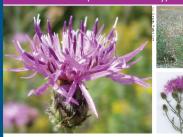

#### SPOTTED KNAPWEED

(Sunflower Family)

CATEGORY: Prohibited Noxious CONTROL: Long term, hand pick in rosette stage, chemical control before seed has set