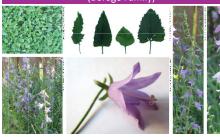

#### CREEPING BELLFLOWER

(Borage Family)

CATEGORY: Noxious

CONTROL: Long term, hand pull before seed set, difficult to get the entire root, resistant to some chemicals, mowing will not kill this plant, but will prevent flowering