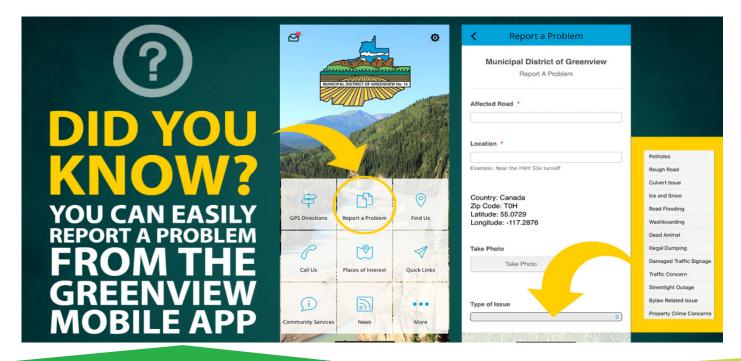

# DOWNLOAD the MD of GREENVIEW MOBILE APP

- Get instant updates & alerts to your phone
- Report concerns or issues through the app

# **Greenview Mobile App**

The MD of Greenview Mobile App enables users to receive important push notifications, access information at their fingertips, call departments directly, report concerns and access MD of Greenview services and resources (Greenview Regional Multiplex & Grande Cache Recreation Centre programs and schedules) from one easy to use mobile app.

Users can also stay up-to-date with announcements and events, as well as view Public Notices,

share on Social Media and more. The push notification system enables users to receive real-time updates from Greenview regarding emergencies and essential updates. Users will also be able to report a problem or concern to Greenview Administration through an innovative feature built into the application, which will deliver the report directly to the department staff who need to be notified.

The purpose of the App is to simplify and increase the efficiency of communications between the MD of Greenview and the people who live or work within its jurisdiction, increasing time savings for both administration and residents alike. Continued improvements to vital communications for residents and stakeholders in our municipality is important to Greenview Council. Greenview is pleased to provide this free custom mobile application and hope that this additional method of communication will assist residents and stakeholders to report concerns and issues easily as well as stay up to date with Greenview news and alerts.

The MD of Greenview Mobile App is free to download on both Apple and Android devices and is available for direct download in the iTunes App Store and the Google Play Store.