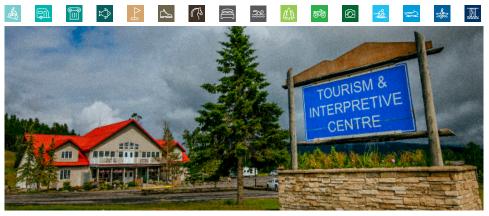

## **Grande Cache Tourism & Interpretive** Centre

Surrounded by magnificent panoramic views of the Canadian Rockies and located on Hwy 40, the Grande Cache Tourism & Interpretive Centre has plenty to offer travellers, newcomers, and residents alike.

In addition to tourism information, you will find exhibits showcasing local history, including ice-age artifacts, dinosaur tracks, Indigenous heritage, fur trading, local wildlife mounts, and geological and industry information. Inside, you will also find the Bighorn Gallery Gift Shop, Esson Gale Art Gallery, a fully functioning Art Studio, and space available for meetings, events, and conferences. Outside you will discover the Birds' Eye View Interpretive Park featuring walking trails, picnic areas, gazebos, historical buildings, locally painted art murals and a large replica of a 'Cache.' Explore the local history and culture.