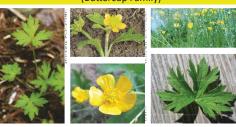

#### TALL BUTTERCUP

(Buttercup Family)

CATEGORY: Noxious CONTROL: Chemical

TOXIC: Horses, cattle, sheep, goats