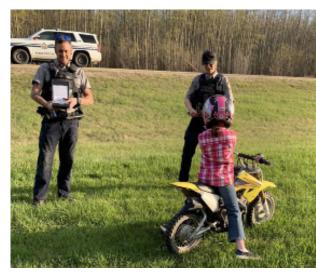

# **Greenview Positive Ticket Program**

Greenview's Enforcement Services
Department has launched a Positive Ticket
Program to recognize youth who are positive
influences in our communities. Tickets can be
issued for many positive "infractions" from
young people caught doing great things, such
as wearing a helmet while riding, properly
putting away garbage, helping a community
member, lending a hand to those in need, or
other actions which bring positive changes to
our communities.

Reeve Tyler Olsen believes in this feel-good program and stated,

"Greenview's Positive Ticket Program is a winwin scenario because it allows Enforcement Services Officers to recognize good behaviour and create positive interactions with our youth."

Youth receiving a Positive Ticket will also be rewarded with coupons donated by local businesses, including Crooked Creek Store, The DeBolt General Store & Feedlot Cafe, Chalet Foods (Grande Cache), and Tim Hortons Valleyview, who also believe this program will have a positive impact on youth in our area.