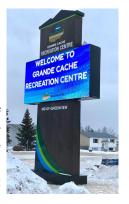

#### Grande Cache Community Electronic Sign

On one of the coldest days of December, our new community electronic sign was installed at the front of the

Grande Cache Recreation Centre. We have had lots of positive comments on the design. This is a great communication tool to highlight to residents and visitors what is going on in the community and at the Grande Cache Recreation Centre.