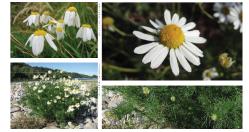

#### **OX-EYE DAISY**

(Sunflower Family)

CATEGORY: Noxious CONTROL: Chemical, deadhead, replace with Shasta Daisy (ornamental)