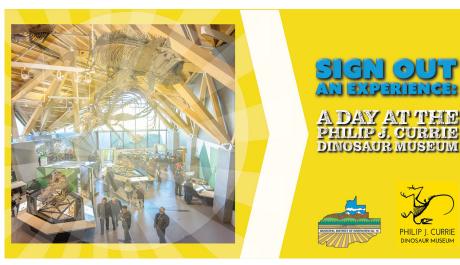

## Sign Out an Experience!

Families located within the MD of Greenview are invited to explore local experiences!

Most people are familiar with public library services - sign out a book, access computers and online resources. Wouldn't it be great if you and your family could sign out an experience? More than read about it – experience it! For Greenview residents in the hamlets of Grande Cache, and DeBolt, AB – it is that easy.

The Philip J. Currie Dinosaur Museum partnered in 2020 with Grande Cache Municipal and DeBolt Public Libraries to bring the experience of "A Day at the Museum" to families in these Greenview communities.

Museum representatives recommend checking their website or calling the museum for current information before visiting. During the visit, families can say hello to Peanut, the museum's corn snake, visit the Nature Room and participate in self-guided activities. If visiting during the winter, bring your skates! Remember to schedule family time on the Ice Age Rink with a family fire to warm up. It is the perfect end to "A Day at the Museum."

The Phillip J. Currie Dinosaur Museum is located in Wembley, County of Grande Prairie, and is approximately 81 km from DeBolt and 206 km from Grande Cache. Just 20 minutes away from Grande Prairie.

For more information regarding the Phillip J. Currie Dinosaur Museum visit https://dinomuseum.ca/ or call 587-771-0662.