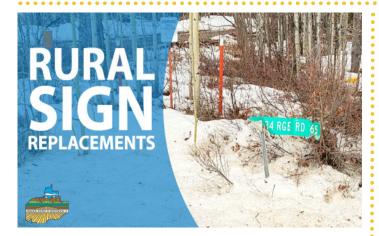

# Does your Rural Address Sign need to be replaced?

Did you know that it is mandatory to have a Rural Address Sign?

These signs can be damaged throughout the year due to weather and a variety of other reasons. If your rural address sign has been damaged this past winter, please contact us today at 780-524-7600 and ask to speak with Arron Clark, who will arrange for its replacement for you!

You can also request a rural address sign replacement via email to info@mdgreenview.ab.ca and we will be happy to forward your request.