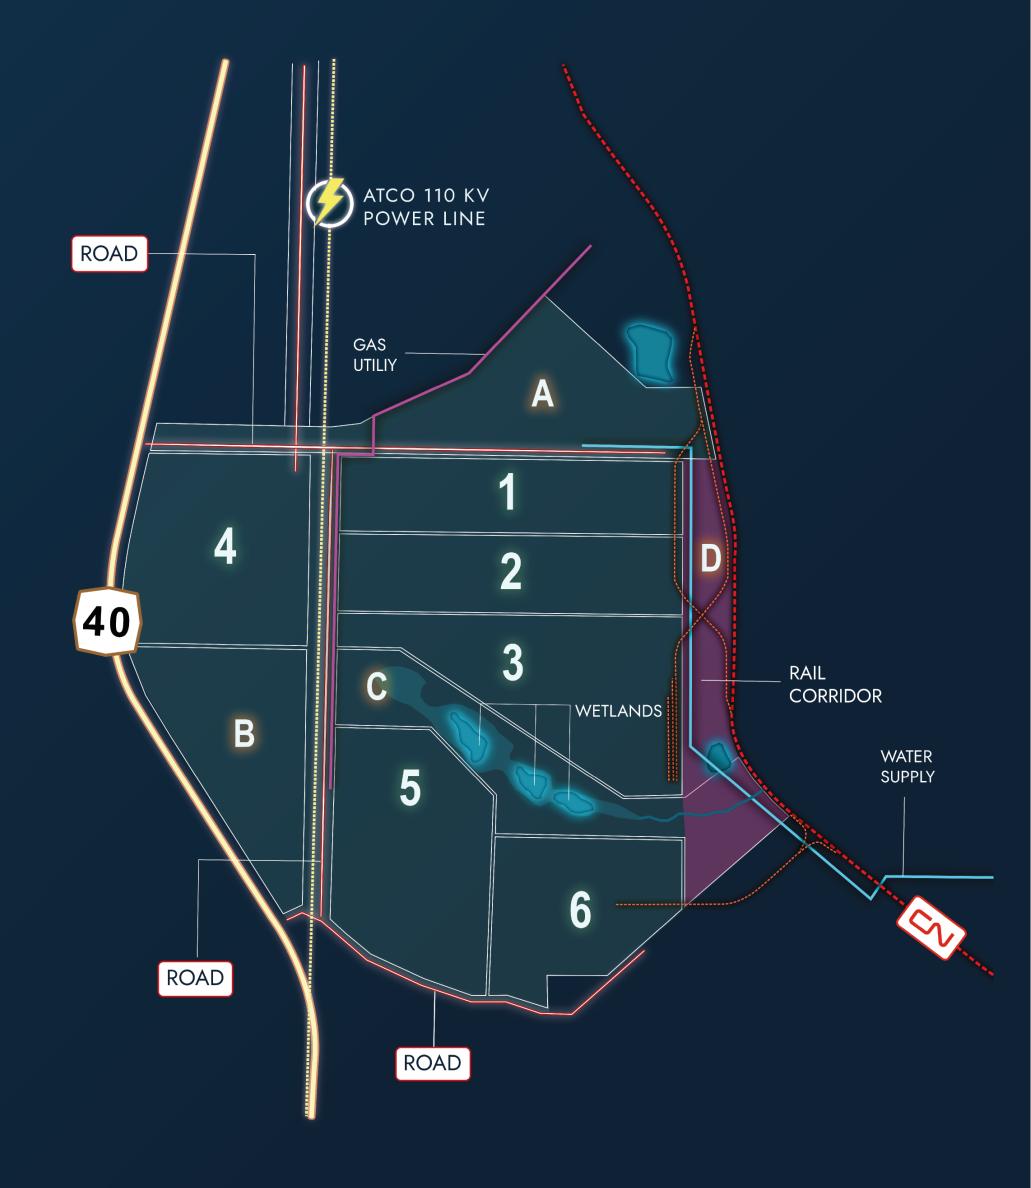

# GREENVIEW INDUSTRIAL GATEWAY MONTHLY REPORT | MARCH 2022

|                            | TIMELINES<br>MILESTONES                                                                                                                                                           | BUDGET/ANTICIPATED<br>COSTS     |  |
|----------------------------|-----------------------------------------------------------------------------------------------------------------------------------------------------------------------------------|---------------------------------|--|
| INFRASTRUCTURE<br>AND LAND | Formal Surveying Plan being finalized  Delays associated with completing and agreeing upon with the                                                                               | \$40,000 - \$50,000<br>BUDGETED |  |
|                            | Province of Alberta how to "most cleanly" look to tie into the TC corridor and the numerous dispositions, public access that exist in the corridor.  Expected date of completion: |                                 |  |
|                            | Submission to land titles for the formal transfer of ownership from the GOA 7 - 9 weeks.                                                                                          | NO COST                         |  |
|                            | Expected completion: 05/06/22                                                                                                                                                     |                                 |  |
|                            | Formal Sales Purchase Agreement: Waiting to receive formal PSA with conditions and payment instructions:  Expected Completion: 03/20/22                                           | \$2.1 MILLION BUDGETED          |  |

|                            | TIMELINES<br>MILESTONES                                                                                                                                               | BUDGET/ANTICIPATED<br>COSTS |  |
|----------------------------|-----------------------------------------------------------------------------------------------------------------------------------------------------------------------|-----------------------------|--|
| INFRASTRUCTURE<br>AND LAND | RECEIVED Draft temporary conditions agreement for process water for review                                                                                            | NO COST                     |  |
|                            | RFP for engineering and consultation services pertaining to the advancement of this developed and will be released to public  Expected date to issue:  03/01/22       | \$800,000 - \$1 MILLION     |  |
|                            | APPROVED notification to the public received from GOA for 24,000,000 cubic meters of water from the Smoky River.  ( Aboriginal Consultation must be initiated prior ) | NO COST                     |  |
|                            | Emphasis from GOV on stakeholder consultation, aquatic assessment, and geotechnical.                                                                                  |                             |  |

|                         | TIMELINES<br>MILESTONES                                                  | BUDGET/ANTICIPATED<br>COSTS                 |
|-------------------------|--------------------------------------------------------------------------|---------------------------------------------|
| INFRASTRUCTURE AND LAND | Road design COMPLETED                                                    | \$35,000                                    |
|                         | Transportation Impact Assessment Underway  Expected Completion: 03/20/22 | \$12,000                                    |
|                         | TENDER FOR CONSTRUCTION:  Expected Completion: 04/01/22                  | NO COST                                     |
|                         | AWARD:  Expected Completion: 05/01/22                                    | \$2 MILLION to<br>\$2.5 MILLION<br>BUDGETED |
|                         | CONSTRUCTION:  Expected Completion: 06/01/22                             | NO ADDITIONAL<br>COST                       |
|                         |                                                                          |                                             |

|                         | TIMELINES<br>MILESTONES                                                                                                                                                                                                                                                                                          | BUDGET/ANTICIPATED COSTS |  |
|-------------------------|------------------------------------------------------------------------------------------------------------------------------------------------------------------------------------------------------------------------------------------------------------------------------------------------------------------|--------------------------|--|
| INFRASTRUCTURE AND LAND | McDaniels and Associates have initiated phase 2 and have completed the initial technical analysis.  This shows that this area has capacity to handle the development of the GiG and other regional operators.  Vault will begin the sequestration modelling immediately following.  Expected Completion 05/01/22 | \$224,000<br>BUDGETED    |  |
|                         | Press Release: Developed with Communications highlighting why the GiG and area should be established as a carbon hub  Expected Completion 03/15/22                                                                                                                                                               | \$5,500                  |  |
|                         | Cito legal review to reduce risk for the M.D of Greenview pertaining to the advancement of a carbon sequestration hub COMPLETED:  Presentation to committee scheduled for: 03/09/22                                                                                                                              | \$11,000                 |  |

|                                     | TIMELINES<br>MILESTONES |                                                                       | BUDGET/ANTICIPATED<br>COSTS |  |
|-------------------------------------|-------------------------|-----------------------------------------------------------------------|-----------------------------|--|
| FUTURE GIG - REQUESTS FOR PROPOSALS |                         | GiG Process Water Engineering Design and Consultation  March 01, 2022 | \$800,000 - \$1,000,000     |  |
|                                     |                         | GiG Road Construction  May 01, 2022 Construction summer of 2021       | \$2.5 MILLION               |  |
|                                     |                         | Geotechnical  June 01, 2022                                           | \$20,000                    |  |
|                                     |                         | Wetlands Assessment Field Work  May 01, 2022                          | \$15,000                    |  |
|                                     |                         |                                                                       | 14                          |  |