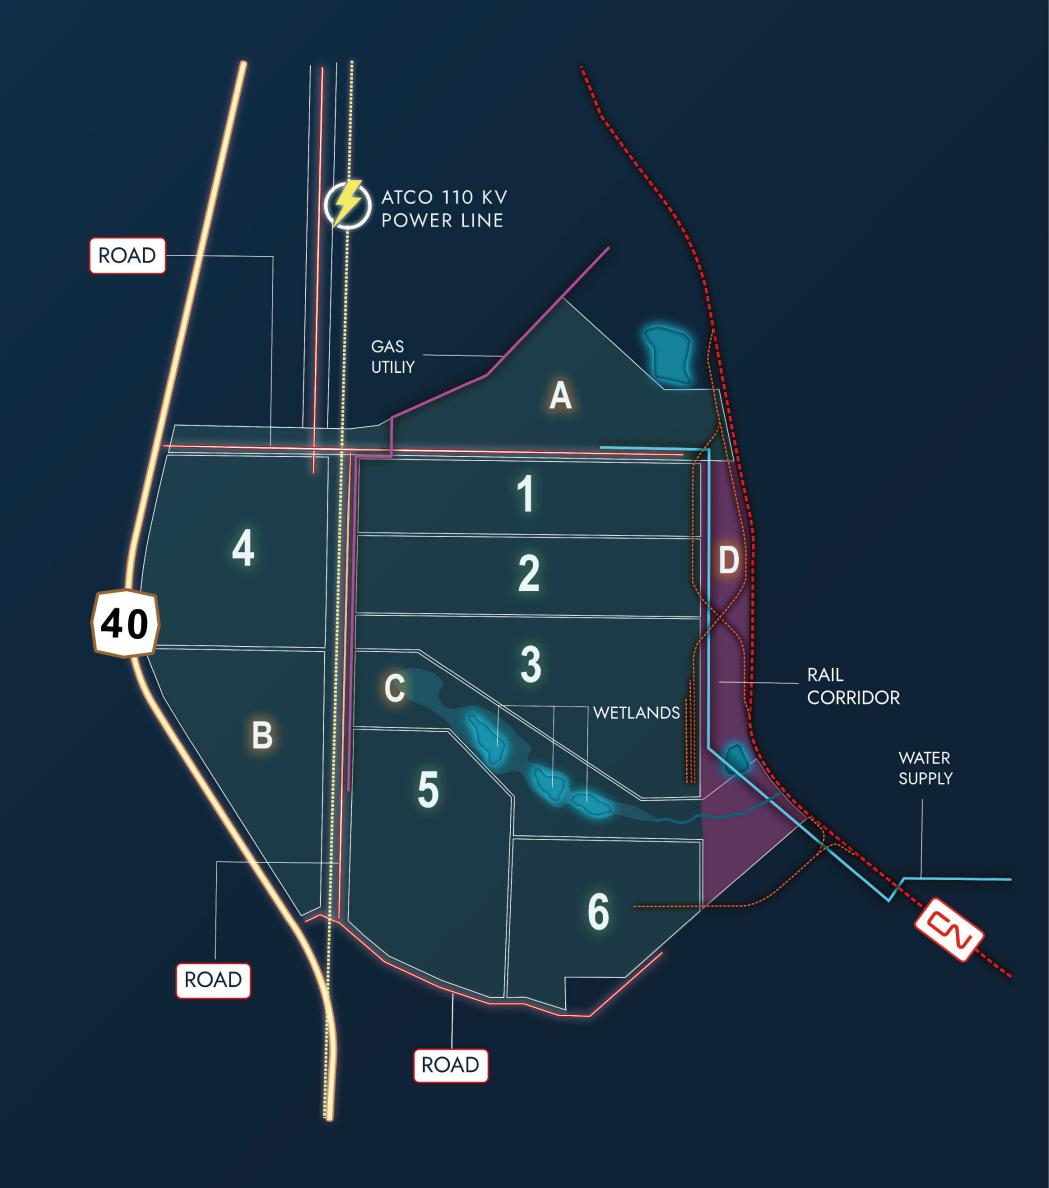

# GREENVIEW INDUSTRIAL GATEWAY MONTHLY REPORT | MARCH 2022

|                            | TIMELINES<br>MILESTONES                                                                                                                                                           | BUDGET/ANTICIPATED<br>COSTS     |  |
|----------------------------|-----------------------------------------------------------------------------------------------------------------------------------------------------------------------------------|---------------------------------|--|
| INFRASTRUCTURE<br>AND LAND | Formal Surveying Plan being finalized  Delays associated with completing and agreeing upon with the                                                                               | \$40,000 - \$50,000<br>BUDGETED |  |
|                            | Province of Alberta how to "most cleanly" look to tie into the TC corridor and the numerous dispositions, public access that exist in the corridor.  Expected date of completion: |                                 |  |
|                            | Submission to land titles for the formal transfer of ownership from the GOA 7 - 9 weeks.                                                                                          | NO COST                         |  |
|                            | Expected completion: 05/06/22                                                                                                                                                     |                                 |  |
|                            | Formal Sales Purchase Agreement: Waiting to receive formal PSA with conditions and payment instructions:  Expected Completion: 03/20/22                                           | \$2.1 MILLION BUDGETED          |  |

|                            | TIMELINES<br>MILESTONES                                                                                                                                               | BUDGET/ANTICIPATED<br>COSTS |  |
|----------------------------|-----------------------------------------------------------------------------------------------------------------------------------------------------------------------|-----------------------------|--|
| INFRASTRUCTURE<br>AND LAND | RECEIVED Draft temporary conditions agreement for process water for review                                                                                            | NO COST                     |  |
|                            | RFP for engineering and consultation services pertaining to the advancement of this developed and will be released to public  Expected date to issue:  03/01/22       | \$800,000 - \$1 MILLION     |  |
|                            | APPROVED notification to the public received from GOA for 24,000,000 cubic meters of water from the Smoky River.  ( Aboriginal Consultation must be initiated prior ) | NO COST                     |  |
|                            | Emphasis from GOV on stakeholder consultation, aquatic assessment, and geotechnical.                                                                                  |                             |  |

|                         | TIMELINES<br>MILESTONES                                                  | BUDGET/ANTICIPATED<br>COSTS                 |
|-------------------------|--------------------------------------------------------------------------|---------------------------------------------|
| INFRASTRUCTURE AND LAND | Road design COMPLETED                                                    | \$35,000                                    |
|                         | Transportation Impact Assessment Underway  Expected Completion: 03/20/22 | \$12,000                                    |
|                         | TENDER FOR CONSTRUCTION:  Expected Completion: 04/01/22                  | NO COST                                     |
|                         | AWARD:  Expected Completion: 05/01/22                                    | \$2 MILLION to<br>\$2.5 MILLION<br>BUDGETED |
|                         | CONSTRUCTION:  Expected Completion: 06/01/22                             | NO ADDITIONAL<br>COST                       |
|                         |                                                                          |                                             |

|                         | TIMELINES<br>MILESTONES                                                                                                                                                                                                                                                                                          | BUDGET/ANTICIPATED COSTS |  |
|-------------------------|------------------------------------------------------------------------------------------------------------------------------------------------------------------------------------------------------------------------------------------------------------------------------------------------------------------|--------------------------|--|
| INFRASTRUCTURE AND LAND | McDaniels and Associates have initiated phase 2 and have completed the initial technical analysis.  This shows that this area has capacity to handle the development of the GiG and other regional operators.  Vault will begin the sequestration modelling immediately following.  Expected Completion 05/01/22 | \$224,000<br>BUDGETED    |  |
|                         | Press Release: Developed with Communications highlighting why the GiG and area should be established as a carbon hub  Expected Completion 03/15/22                                                                                                                                                               | \$5,500                  |  |
|                         | Cito legal review to reduce risk for the M.D of Greenview pertaining to the advancement of a carbon sequestration hub COMPLETED:  Presentation to committee scheduled for: 03/09/22                                                                                                                              | \$11,000                 |  |

|                                     | TIMELINES<br>MILESTONES |                                                                       | BUDGET/ANTICIPATED<br>COSTS |  |
|-------------------------------------|-------------------------|-----------------------------------------------------------------------|-----------------------------|--|
| FUTURE GIG - REQUESTS FOR PROPOSALS |                         | GiG Process Water Engineering Design and Consultation  March 01, 2022 | \$800,000 - \$1,000,000     |  |
|                                     |                         | GiG Road Construction  May 01, 2022 Construction summer of 2021       | \$2.5 MILLION               |  |
|                                     |                         | Geotechnical  June 01, 2022                                           | \$20,000                    |  |
|                                     |                         | Wetlands Assessment Field Work  May 01, 2022                          | \$15,000                    |  |
|                                     |                         |                                                                       | 14                          |  |