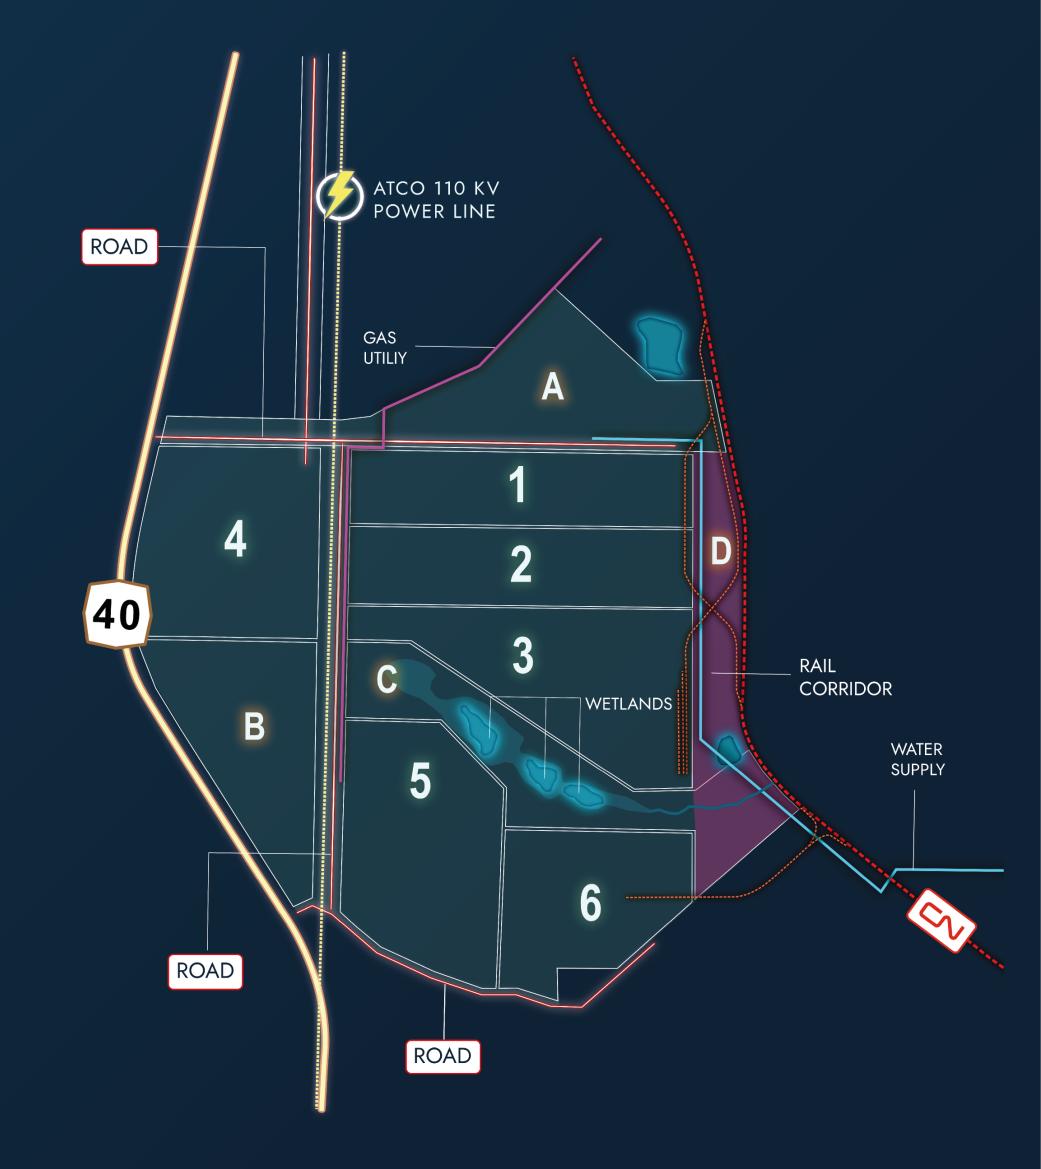

# GREENVIEW INDUSTRIAL GATEWAY MONTHLY REPORT | MARCH 2022

|                            | TIMELINES<br>MILESTONES                                                                                                                                                           | BUDGET/ANTICIPATED<br>COSTS     |  |
|----------------------------|-----------------------------------------------------------------------------------------------------------------------------------------------------------------------------------|---------------------------------|--|
| INFRASTRUCTURE<br>AND LAND | Formal Surveying Plan being finalized  Delays associated with completing and agreeing upon with the                                                                               | \$40,000 - \$50,000<br>BUDGETED |  |
|                            | Province of Alberta how to "most cleanly" look to tie into the TC corridor and the numerous dispositions, public access that exist in the corridor.  Expected date of completion: |                                 |  |
|                            | Submission to land titles for the formal transfer of ownership from the GOA 7 - 9 weeks.                                                                                          | NO COST                         |  |
|                            | Expected completion: 05/06/22                                                                                                                                                     |                                 |  |
|                            | Formal Sales Purchase Agreement: Waiting to receive formal PSA with conditions and payment instructions:  Expected Completion: 03/20/22                                           | \$2.1 MILLION BUDGETED          |  |

|                            | TIMELINES<br>MILESTONES                                                                                                                                               | BUDGET/ANTICIPATED<br>COSTS |  |
|----------------------------|-----------------------------------------------------------------------------------------------------------------------------------------------------------------------|-----------------------------|--|
| INFRASTRUCTURE<br>AND LAND | RECEIVED Draft temporary conditions agreement for process water for review                                                                                            | NO COST                     |  |
|                            | RFP for engineering and consultation services pertaining to the advancement of this developed and will be released to public  Expected date to issue:  03/01/22       | \$800,000 - \$1 MILLION     |  |
|                            | APPROVED notification to the public received from GOA for 24,000,000 cubic meters of water from the Smoky River.  ( Aboriginal Consultation must be initiated prior ) | NO COST                     |  |
|                            | Emphasis from GOV on stakeholder consultation, aquatic assessment, and geotechnical.                                                                                  |                             |  |

|                         | TIMELINES<br>MILESTONES                                                  | BUDGET/ANTICIPATED<br>COSTS                 |
|-------------------------|--------------------------------------------------------------------------|---------------------------------------------|
| INFRASTRUCTURE AND LAND | Road design COMPLETED                                                    | \$35,000                                    |
|                         | Transportation Impact Assessment Underway  Expected Completion: 03/20/22 | \$12,000                                    |
|                         | TENDER FOR CONSTRUCTION:  Expected Completion: 04/01/22                  | NO COST                                     |
|                         | AWARD:  Expected Completion: 05/01/22                                    | \$2 MILLION to<br>\$2.5 MILLION<br>BUDGETED |
|                         | CONSTRUCTION:  Expected Completion: 06/01/22                             | NO ADDITIONAL<br>COST                       |
|                         |                                                                          |                                             |

|                         | TIMELINES<br>MILESTONES                                                                                                                                                                                                                                                                                          | BUDGET/ANTICIPATED COSTS |  |
|-------------------------|------------------------------------------------------------------------------------------------------------------------------------------------------------------------------------------------------------------------------------------------------------------------------------------------------------------|--------------------------|--|
| INFRASTRUCTURE AND LAND | McDaniels and Associates have initiated phase 2 and have completed the initial technical analysis.  This shows that this area has capacity to handle the development of the GiG and other regional operators.  Vault will begin the sequestration modelling immediately following.  Expected Completion 05/01/22 | \$224,000<br>BUDGETED    |  |
|                         | Press Release: Developed with Communications highlighting why the GiG and area should be established as a carbon hub  Expected Completion 03/15/22                                                                                                                                                               | \$5,500                  |  |
|                         | Cito legal review to reduce risk for the M.D of Greenview pertaining to the advancement of a carbon sequestration hub COMPLETED:  Presentation to committee scheduled for: 03/09/22                                                                                                                              | \$11,000                 |  |

|                                     | TIMELINES<br>MILESTONES |                                                                       | BUDGET/ANTICIPATED<br>COSTS |  |
|-------------------------------------|-------------------------|-----------------------------------------------------------------------|-----------------------------|--|
| FUTURE GIG - REQUESTS FOR PROPOSALS |                         | GiG Process Water Engineering Design and Consultation  March 01, 2022 | \$800,000 - \$1,000,000     |  |
|                                     |                         | GiG Road Construction  May 01, 2022 Construction summer of 2021       | \$2.5 MILLION               |  |
|                                     |                         | Geotechnical  June 01, 2022                                           | \$20,000                    |  |
|                                     |                         | Wetlands Assessment Field Work  May 01, 2022                          | \$15,000                    |  |
|                                     |                         |                                                                       | 14                          |  |