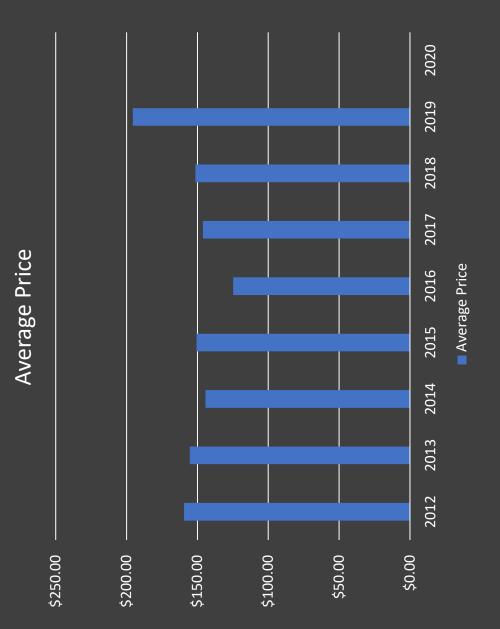

The Municipality and the Division agree to make available training opportunities.

Agencies who wish to provide staff in trainee positions on wildfire incidents may do so at their own cost and with agreement from the receiving agency and Incident Command team.

#### 1. JOINT RESPONSE EXERCISES.

The Division and the Municipality may develop and implement a mock wildfire response exercise to help fire managers identify strengths and weaknesses in the present plans, to act as a cross-training exercise for Municipal and wildland firefighters, and to act as a public education tool for residents, Municipal and Provincial government administration, and elected officials.

#### Forest Area Manager, Grande Prairie – Vacant (Mike Kingsbury Acting)

Address – 10811 84<sup>th</sup> Ave, Grande Prairie, Alberta, T8V 3J2

Phone -

Cell –

Email –