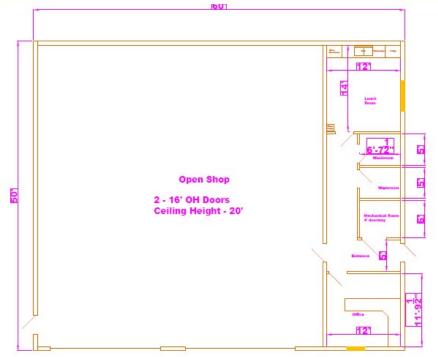

#### ALTERNATIVES CONSIDERED:

Alternative #1: Council has the option to deny the sale of the land for the price of \$2,929.58.

#### ATTACHMENT(S):

- Schedule 'A' Tentative Plan, Tentative Plan with Aerial
- Map overview

#### MUNICIPAL DISTRICT OF GREENVIEW NO. 16 SCHEDULE 'A' SHOWING PROPOSED ROAD CLOSURE OF GOVERNMENT ROAD ALLOWANCE

GOVERNMENT ROAD ALLOWANCE BETWEEN N.W. 1/4 SEC. 19, TWP. 72, RGE. 20, W.5M. & N.E. 1/4 SEC. 24, TWP. 72, RGE. 21, W.5M.

LAND DEALT WITH BY THIS PLAN IS SHOWN OUTLINED THUS: \_\_\_\_\_\_ AND CONTAINS: 1.618 HECTARES ( 4.00 ACRES)

SCALE: 1:5000

| SUBJECT:        | Mutual Aid Fire Control Plan 2020-2023 |                  |                       |
|-----------------|----------------------------------------|------------------|-----------------------|
| SUBMISSION TO:  | REGULAR COUNCIL MEETING                | REVIEWED AND APP | PROVED FOR SUBMISSION |
| MEETING DATE:   | October 26, 2020                       | ACAO SW          | MANAGER: WB           |
| DEPARTMENT:     | PROTECTIVE SERVICES                    | GM:              | PRESENTER: WB         |
| STRATEGIC PLAN: | Level of Service                       |                  |                       |