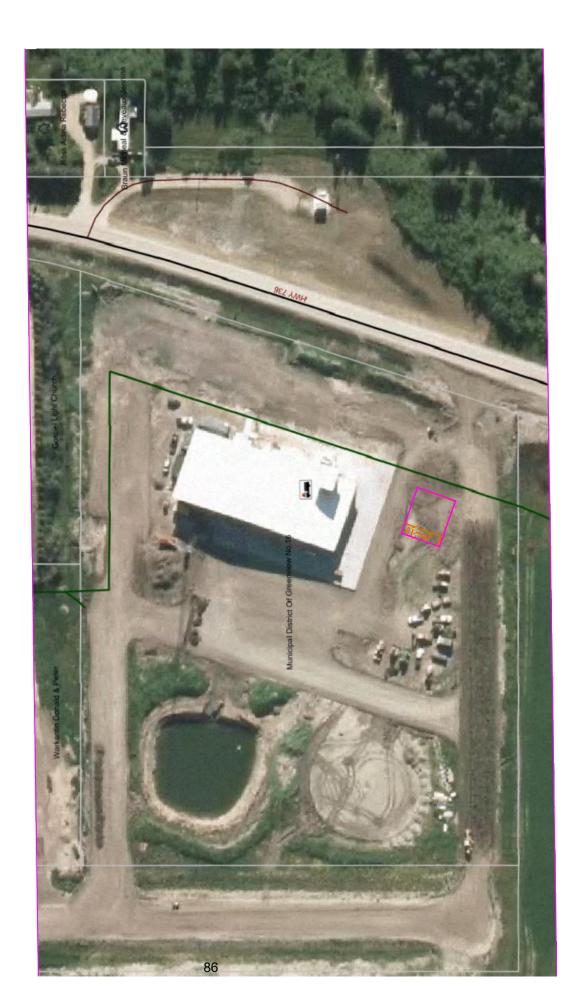

#### ATTACHMENT(S):

- Schedule 'A' Tentative Plan, Tentative Plan with Aerial
- Map overview

#### MUNICIPAL DISTRICT OF GREENVIEW NO. 16 SCHEDULE 'A' SHOWING PROPOSED ROAD CLOSURE OF GOVERNMENT ROAD ALLOWANCE

GOVERNMENT ROAD ALLOWANCE BETWEEN N.W. 1/4 SEC. 19, TWP. 72, RGE. 20, W.5M. & N.E. 1/4 SEC. 24, TWP. 72, RGE. 21, W.5M.

LAND DEALT WITH BY THIS PLAN IS SHOWN OUTLINED THUS: \_\_\_\_\_\_ AND CONTAINS: 1.618 HECTARES ( 4.00 ACRES)

SCALE: 1:5000

| SUBJECT:        | Mutual Aid Fire Control Plan 2020-2023 |                  |                       |
|-----------------|----------------------------------------|------------------|-----------------------|
| SUBMISSION TO:  | REGULAR COUNCIL MEETING                | REVIEWED AND APP | PROVED FOR SUBMISSION |
| MEETING DATE:   | October 26, 2020                       | ACAO SW          | MANAGER: WB           |
| DEPARTMENT:     | PROTECTIVE SERVICES                    | GM:              | PRESENTER: WB         |
| STRATEGIC PLAN: | Level of Service                       |                  |                       |