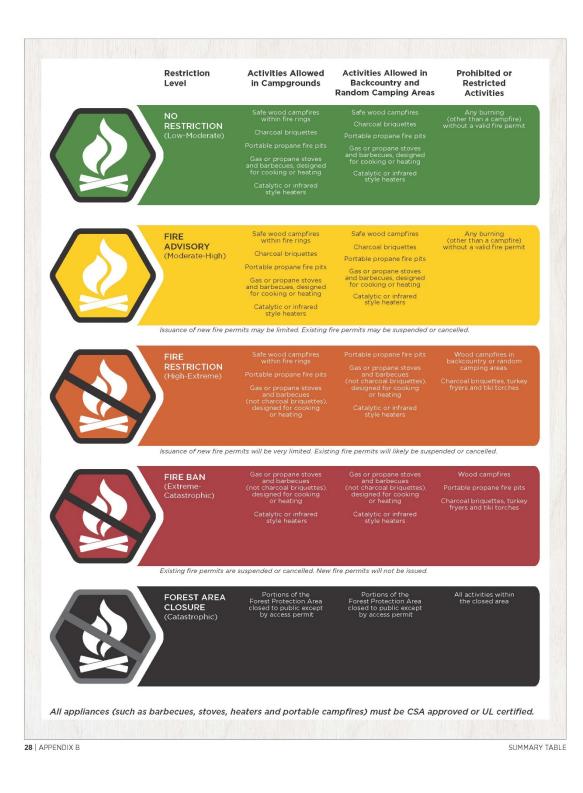

A Fire Control Order may be requested by the Minister for Municipal lands outside the Forest Protection Area.

Both the Division and the Municipality agree to follow the Fire Ban System focused on terminology to ensure standard messaging to the public, as per Schedule L.