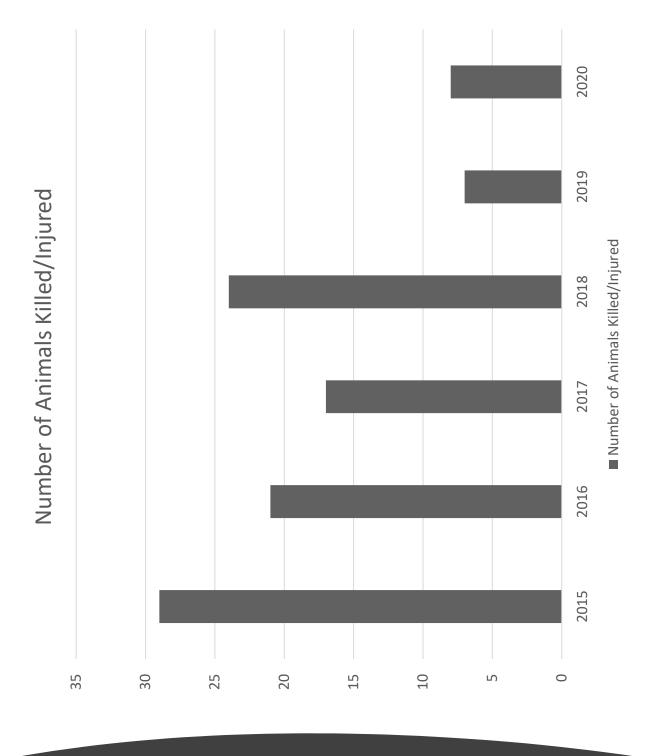

The Municipality and the Division agree to make available training opportunities.

Agencies who wish to provide staff in trainee positions on wildfire incidents may do so at their own cost and with agreement from the receiving agency and Incident Command team.

#### 1. JOINT RESPONSE EXERCISES.

The Division and the Municipality may develop and implement a mock wildfire response exercise to help fire managers identify strengths and weaknesses in the present plans, to act as a cross-training exercise for Municipal and wildland firefighters, and to act as a public education tool for residents, Municipal and Provincial government administration, and elected officials.

#### Forest Area Manager, Grande Prairie – Vacant (Mike Kingsbury Acting)

Address – 10811 84<sup>th</sup> Ave, Grande Prairie, Alberta, T8V 3J2

Phone -

Cell –

Email –