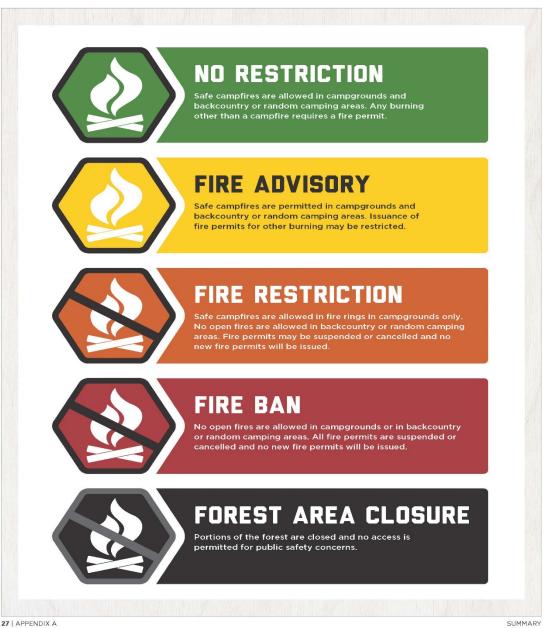

A Fire Control Order may be requested by the Minister for Municipal lands outside the Forest Protection Area.

Both the Division and the Municipality agree to follow the Fire Ban System focused on terminology to ensure standard messaging to the public, as per Schedule L.