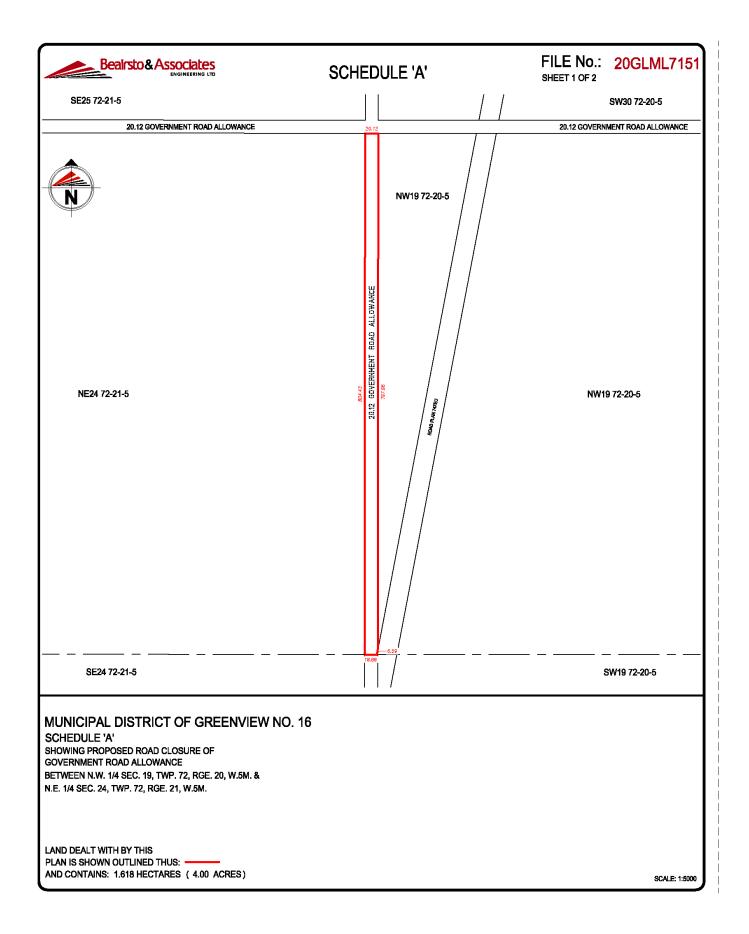

#### MUNICIPAL DISTRICT OF GREENVIEW NO. 16 SCHEDULE 'A' SHOWING PROPOSED ROAD CLOSURE OF GOVERNMENT ROAD ALLOWANCE

GOVERNMENT ROAD ALLOWANCE BETWEEN N.W. 1/4 SEC. 19, TWP. 72, RGE. 20, W.5M. & N.E. 1/4 SEC. 24, TWP. 72, RGE. 21, W.5M.

LAND DEALT WITH BY THIS PLAN IS SHOWN OUTLINED THUS: \_\_\_\_\_\_ AND CONTAINS: 1.618 HECTARES ( 4.00 ACRES)

SCALE: 1:5000

| SUBJECT:        | Mutual Aid Fire Control Plan 2020-2023 |                  |                       |
|-----------------|----------------------------------------|------------------|-----------------------|
| SUBMISSION TO:  | REGULAR COUNCIL MEETING                | REVIEWED AND APP | PROVED FOR SUBMISSION |
| MEETING DATE:   | October 26, 2020                       | ACAO SW          | MANAGER: WB           |
| DEPARTMENT:     | PROTECTIVE SERVICES                    | GM:              | PRESENTER: WB         |
| STRATEGIC PLAN: | Level of Service                       |                  |                       |

#### BACKGROUND/PROPOSAL:

Greenview received a road closure request from John Pozniak on June 22, 2020, to close 1.618 hectares (4.0 acres )± of the undeveloped road allowance lying between NW-19-72-20-W5 and NE-24-72-21-W5 as shown on Schedule 'A' hereto. The area would be consolidated with the existing title to NE-24-72-21-W5 through the process of the road closure. A subsequent subdivision application is anticipated to consolidate all lands lying west of the Old High Prairie Road into one title.

The fair market value of the 1.618 hectare ± area was calculated by Accurate Assessment at \$2,929.58 and an Offer to Sell would be prepared for signature by Mr. Pozniak, the agreement also requiring reimbursement to Greenview of the survey and transfer costs. In accordance with legislation, notification of the proposed road closure was circulated to internal and external referral agencies and no negative concerns or comments were received.