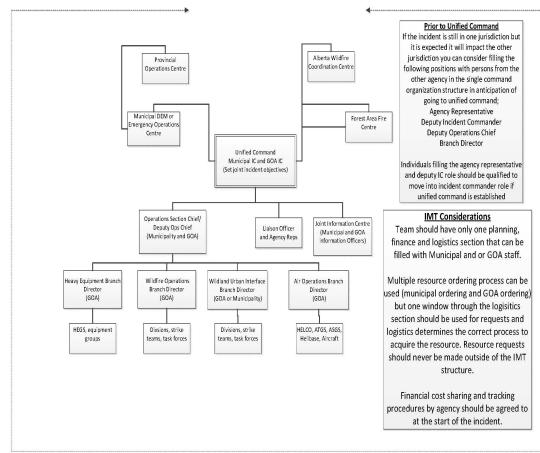

#### 4. ESTABLISHMENT OF COMMAND STRUCTURES

As per the responsibilities outlined in Sections A.2 and D.1.5, of the Mutual Aid Fire Control Plan, the Municipality and Division agree to work together and if required form a command structure in accordance within the provisions of Incident Command System. As each incident is unique, organization structure examples, as agreed to by both the Division and Municipality, can be found in Schedule J. When agencies are working on the same incident, there will only be one Incident Command post. When Agencies are working together, information to be shared from the incident to the public and agency staff will be consistent. This may require the establishment of a Joint Information Centre (JIC) and implementation of a Joint Information System (JIS).