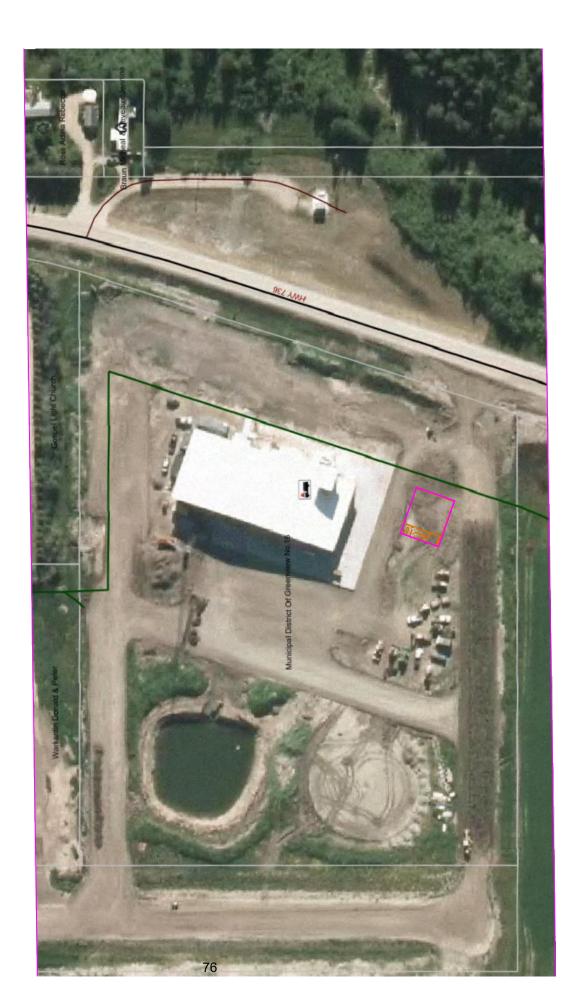

#### ATTACHMENT(S):

- Schedule 'A' Tentative Plan, Tentative Plan with Aerial
- Map overview

#### MUNICIPAL DISTRICT OF GREENVIEW NO. 16 SCHEDULE 'A' SHOWING PROPOSED ROAD CLOSURE OF GOVERNMENT ROAD ALLOWANCE

GOVERNMENT ROAD ALLOWANCE BETWEEN N.W. 1/4 SEC. 19, TWP. 72, RGE. 20, W.5M. & N.E. 1/4 SEC. 24, TWP. 72, RGE. 21, W.5M.

LAND DEALT WITH BY THIS PLAN IS SHOWN OUTLINED THUS: \_\_\_\_\_\_ AND CONTAINS: 1.618 HECTARES ( 4.00 ACRES)

SCALE: 1:5000

| SUBJECT:        | Mutual Aid Fire Control Plan 2020-2023 |                  |                       |
|-----------------|----------------------------------------|------------------|-----------------------|
| SUBMISSION TO:  | REGULAR COUNCIL MEETING                | REVIEWED AND APP | PROVED FOR SUBMISSION |
| MEETING DATE:   | October 26, 2020                       | ACAO SW          | MANAGER: WB           |
| DEPARTMENT:     | PROTECTIVE SERVICES                    | GM:              | PRESENTER: WB         |
| STRATEGIC PLAN: | Level of Service                       |                  |                       |