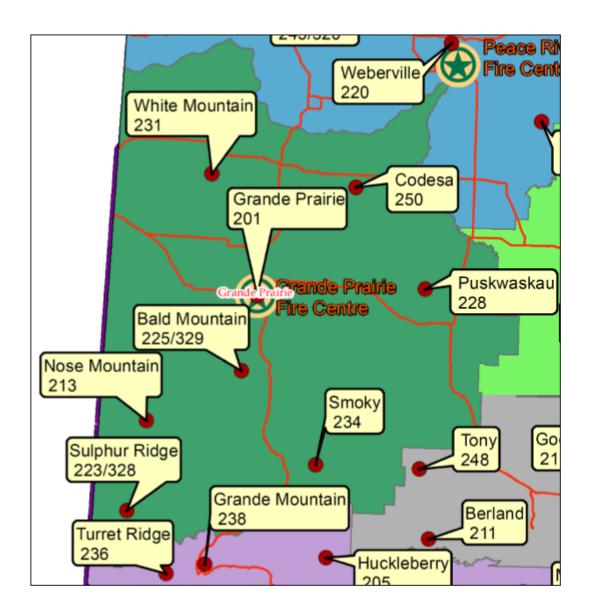

#### 4. MUTUAL AID ZONES

The attached maps, Schedule F, which form part of the Mutual Aid Fire Control Plan, outline the mutual aid zones. Requests for mutual aid within each zone will be dealt with according to the following criteria:

#### 1. ZONE 1:

Wildfire suppression within Zone 1 (Forest Protection Area) is the responsibility of the Division. Structural and facility fire is the responsibility of the Municipality. The discovering agency shall report the fire to the responsible agency immediately and will provide mutual aid assistance based on available resources and priorities as requested.

#### 2. ZONE 2:

Wildfire and structural fire suppression within Zone 2 (*"urban municipality" means a city, town or village (including a summer village) and includes an urban service area of a specialized municipality* and municipal lands outside of the Forest Protection Area) is the responsibility of the Municipality. The Division will deal with requests for mutual aid assistance based on the Mutual Aid Fire Control Agreement and available resources and priorities as requested.