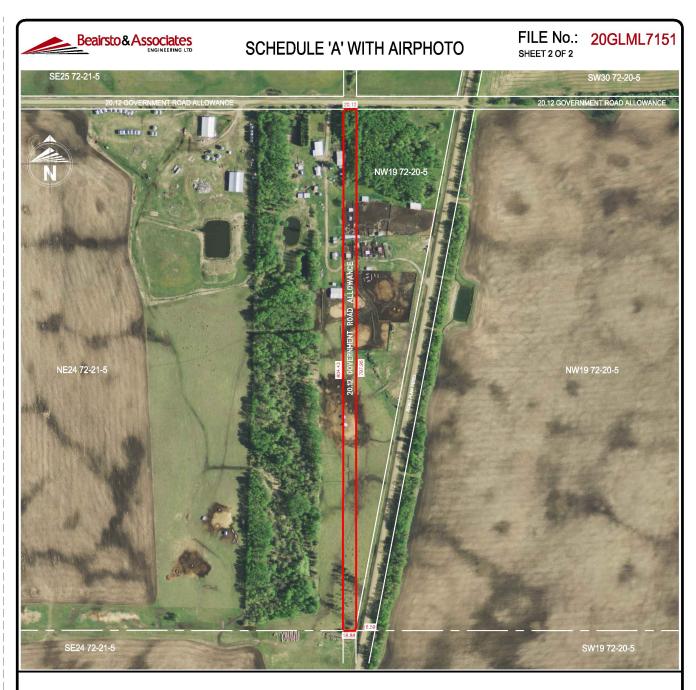

#### ATTACHMENT(S):

- Schedule 'A' Tentative Plan, Tentative Plan with Aerial
- Map overview

#### BACKGROUND/PROPOSAL:

Greenview received a road closure request from John Pozniak on June 22, 2020, to close 1.618 hectares (4.0 acres )± of the undeveloped road allowance lying between NW-19-72-20-W5 and NE-24-72-21-W5 as shown on Schedule 'A' hereto. The area would be consolidated with the existing title to NE-24-72-21-W5 through the process of the road closure. A subsequent subdivision application is anticipated to consolidate all lands lying west of the Old High Prairie Road into one title.