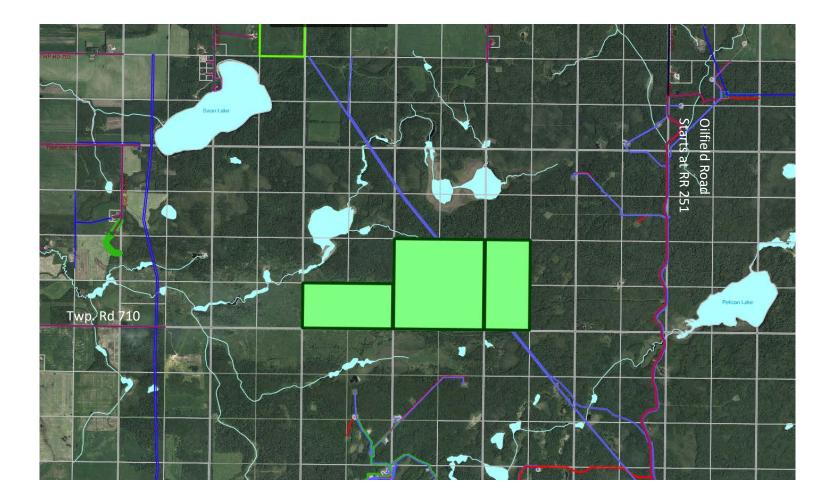

#### BACKGROUND/PROPOSAL:

Greenview received a road closure request from John Pozniak on June 22, 2020, to close 1.618 hectares (4.0 acres )± of the undeveloped road allowance lying between NW-19-72-20-W5 and NE-24-72-21-W5 as shown on Schedule 'A' hereto. The area would be consolidated with the existing title to NE-24-72-21-W5 through the process of the road closure. A subsequent subdivision application is anticipated to consolidate all lands lying west of the Old High Prairie Road into one title.

#### MUNICIPAL DISTRICT OF GREENVIEW NO. 16 SCHEDULE 'A' SHOWING PROPOSED ROAD CLOSURE OF GOVERNMENT ROAD ALLOWANCE

GOVERNMENT ROAD ALLOWANCE BETWEEN N.W. 1/4 SEC. 19, TWP. 72, RGE. 20, W.5M. & N.E. 1/4 SEC. 24, TWP. 72, RGE. 21, W.5M.

LAND DEALT WITH BY THIS PLAN IS SHOWN OUTLINED THUS: \_\_\_\_\_\_ AND CONTAINS: 1.618 HECTARES ( 4.00 ACRES)

SCALE: 1:5000

| SUBJECT:        | Mutual Aid Fire Control Plan 2020-2023 |                  |                       |
|-----------------|----------------------------------------|------------------|-----------------------|
| SUBMISSION TO:  | REGULAR COUNCIL MEETING                | REVIEWED AND APP | PROVED FOR SUBMISSION |
| MEETING DATE:   | October 26, 2020                       | ACAO SW          | MANAGER: WB           |
| DEPARTMENT:     | PROTECTIVE SERVICES                    | GM:              | PRESENTER: WB         |
| STRATEGIC PLAN: | Level of Service                       |                  |                       |