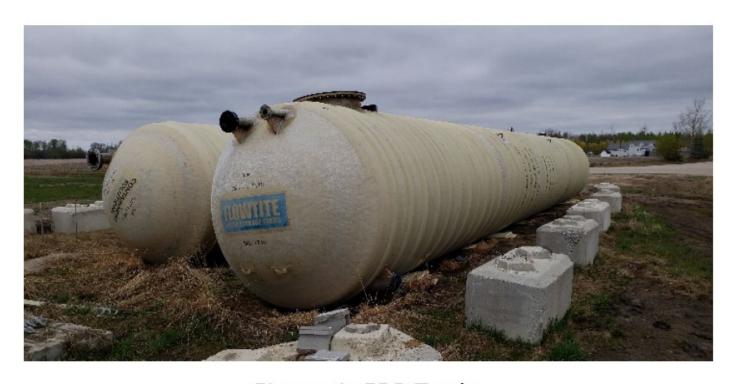

Environmental Tanks for Surplus: Tank #1 Containment Solutions – 75,000L capacity Tank #2 Containment Solutions – 75,414L capacity

Figure 1: FRP Tanks

intec Consulting Ltd. 1100 - 4900 50th Street Red Deer AB T4N 1X7 Tel: (403) 341-3320 Fax: (403) 342-0969