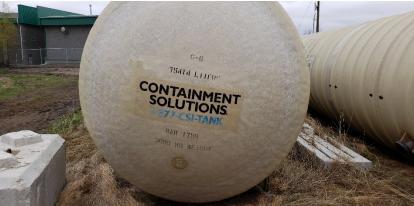

Environmental Tanks for Surplus: Tank #1 Containment Solutions – 75,000L capacity Tank #2 Containment Solutions – 75,414L capacity

Figure 1: FRP Tanks

intec Consulting Ltd. 1100 - 4900 50th Street Red Deer AB T4N 1X7 Tel: (403) 341-3320 Fax: (403) 342-0969