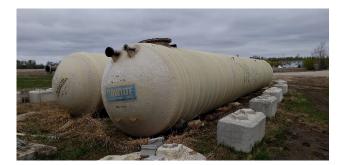

Environmental Tanks for Surplus: Tank #1 Containment Solutions – 75,000L capacity Tank #2 Containment Solutions – 75,414L capacity

Figure 1: FRP Tanks

intec Consulting Ltd. 1100 - 4900 50th Street Red Deer AB T4N 1X7 Tel: (403) 341-3320 Fax: (403) 342-0969