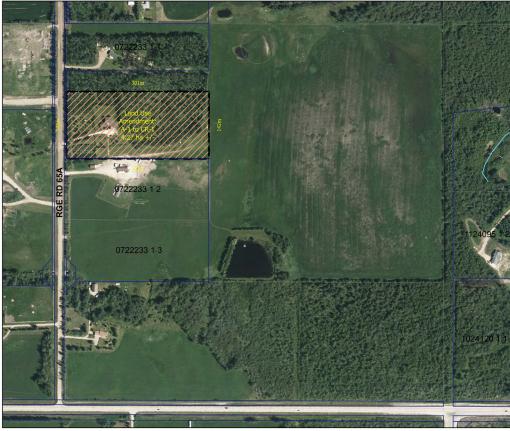

#### BACKGROUND/PROPOSAL:

The application for land use amendment A19-004 has been submitted by Beairsto & Associates Engineering (Hein) to re-designate a 4.27-hectare ± (10.55-acre) area within SE-6-70-6-W6 from Agricultural One (A-1) District to Country Residential One (CR-1) District. The parcel is located west of the Hamlet of Grovedale, Ward 8, and is within the Small-Scale Agricultural area of the Centralized Living Area of the Grovedale Area Structure Plan.

The landowner wishes to subdivide the parcel which contains her existing residence for estate planning purposes. No concerns were received from referral agencies and adjacent landowners would be notified at the public hearing stage. The farmland assessment rating is 6%.