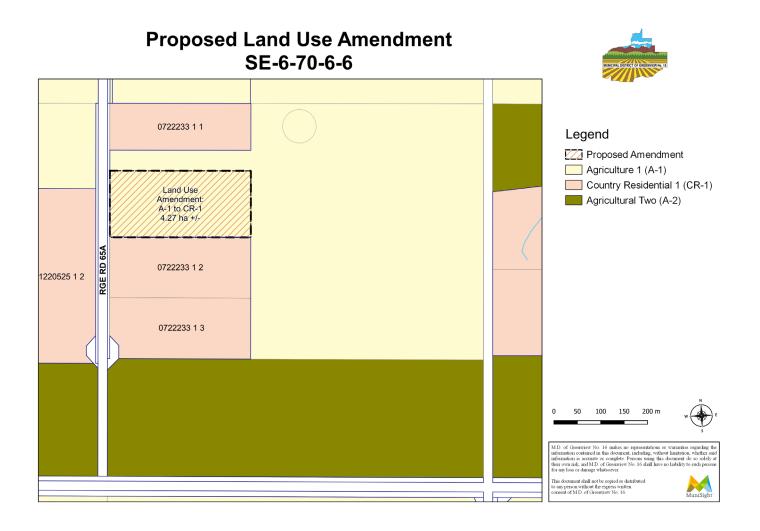

#### RECOMMENDED ACTION:

MOTION: That Council give First Reading to Bylaw No. 19-829, to re-designate a 31.44-hectare ± area consisting of a 3.01-hectare ± area within Plan 0722233, Block 1, Lot 1 from Country Residential One (CR-1) District, and a 28.43-hectare ± area within SE-6-70-6-W6 from Agricultural One (A-1) District, to Agricultural Two (A-2) District.

#### BACKGROUND/PROPOSAL:

The application for land use amendment A19-005 has been submitted by Beairsto & Associates Engineering (Hein/Fox) to re-designate a 31.44-hectare (77.67-acre) ± area within SE-6-70-6-W6, located west of the Hamlet of Grovedale, Ward 8. The area will re-designate Plan 0722233, Block, 1 Lot 1, containing 3.01 hectares (7.44 acres) ± from Country Residential One (CR-1) District, and 28.43 hectares (70.23 acres) ± on the balance of the quarter from Agricultural One (A-1) District, both to Agricultural Two (A-2) District. This will allow for a future boundary adjustment to accommodate estate planning for the current owner of the lands.

## Proposed Land Use Amendment SE-6-70-6-6

Legend

Proposed Amendment

0 50 100 150 200 m

MD of Greenview No. 16 maless no representations or warranties regarding the information contained in this document, including, without limitation, whether said information is accurate or complete. Persons using this document do so solely at their own risk; and MD of Greenview No. 16 shall have no liability to such persons for anyloss of damage whatsoever.

This document shall not be copied or distributed to any person without the express written consent of M.D. of Greenview No. 16.
© M.D. of Greenview No. 16. All Rights Reserved

MuniSight