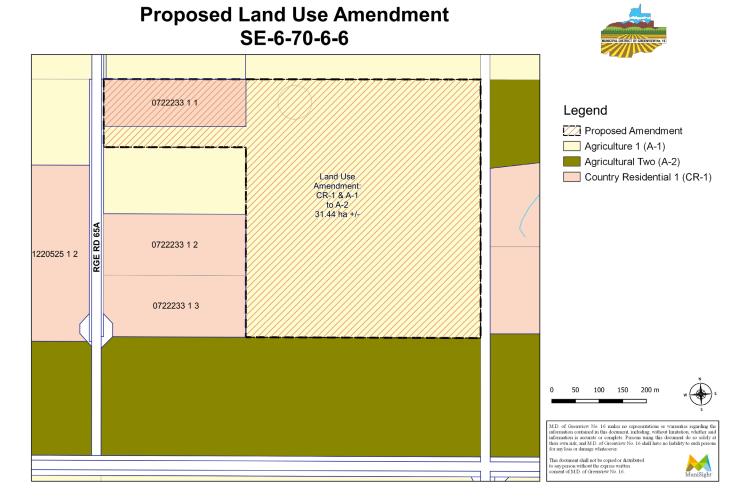

#### RECOMMENDED ACTION:

MOTION: That Council give First Reading to Bylaw No. 19-829, to re-designate a 31.44-hectare ± area consisting of a 3.01-hectare ± area within Plan 0722233, Block 1, Lot 1 from Country Residential One (CR-1) District, and a 28.43-hectare ± area within SE-6-70-6-W6 from Agricultural One (A-1) District, to Agricultural Two (A-2) District.

MOTION: That Council schedule a Public Hearing for Bylaw No. 19-829, to be held on November 23, 2020, at 9:15 a.m. to re-designate a 31.44-hectare ± area consisting of a 3.01-hectare ± area within Plan 0722233, Block 1, Lot 1 from Country Residential One (CR-1) District, and a 28.43-hectare ± area within SE-6-70-6-W6 from Agricultural One (A-1) District, to Agricultural Two (A-2) District.

#### BACKGROUND/PROPOSAL:

The application for land use amendment A19-005 has been submitted by Beairsto & Associates Engineering (Hein/Fox) to re-designate a 31.44-hectare (77.67-acre) ± area within SE-6-70-6-W6, located west of the Hamlet of Grovedale, Ward 8. The area will re-designate Plan 0722233, Block, 1 Lot 1, containing 3.01 hectares (7.44 acres) ± from Country Residential One (CR-1) District, and 28.43 hectares (70.23 acres) ± on the balance of the quarter from Agricultural One (A-1) District, both to Agricultural Two (A-2) District. This will allow for a future boundary adjustment to accommodate estate planning for the current owner of the lands.

## Proposed Land Use Amendment SE-6-70-6-6

Legend

Proposed Amendment

0 50 100 150 200 m

MD of Greenview No. 16 maless no representations or warranties regarding the information contained in this document, including, without limitation, whether said information is accurate or complete. Persons using this document do so solely at their own risk; and MD of Greenview No. 16 shall have no liability to such persons for anyloss of damage whatsoever.