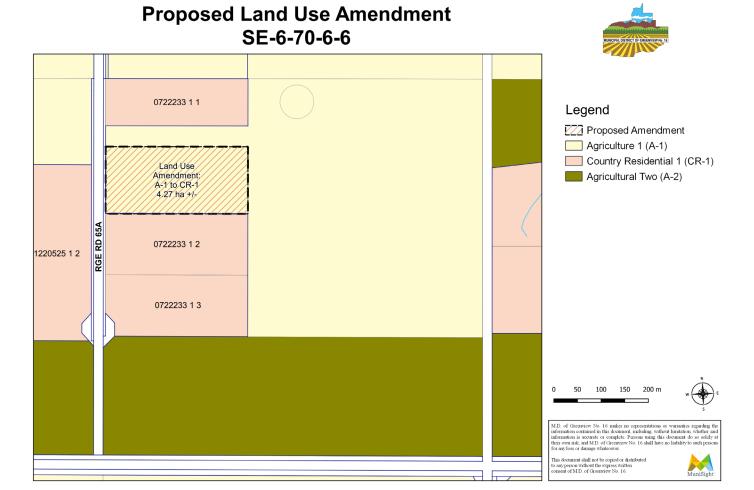

#### **RECOMMENDED ACTION:**

MOTION: That Council give First Reading to Bylaw No. 19-828, to re-designate a 4.27-hectare ± area from Agricultural One (A-1) District to Country Residential One (CR-1) District within SE-6-70-6-W6.

#### BACKGROUND/PROPOSAL:

The application for land use amendment A19-004 has been submitted by Beairsto & Associates Engineering (Hein) to re-designate a 4.27-hectare ± (10.55-acre) area within SE-6-70-6-W6 from Agricultural One (A-1) District to Country Residential One (CR-1) District. The parcel is located west of the Hamlet of Grovedale, Ward 8, and is within the Small-Scale Agricultural area of the Centralized Living Area of the Grovedale Area Structure Plan.

The landowner wishes to subdivide the parcel which contains her existing residence for estate planning purposes. No concerns were received from referral agencies and adjacent landowners would be notified at the public hearing stage. The farmland assessment rating is 6%.

## Proposed Land Use Amendment SE-6-70-6-6

#### Legend

Proposed Amendment

0 50 100 150 200 m

M.D. of Greenview No. 16 makes no representations or warranties regarding the information contained in this document, including, without limitation, whether said information is accurate or complete. Persons using this document do so solely at their own risk, and M.D. of Greenview No. 16 shall have no liability to such persons for navious or dumpe whatsoon.