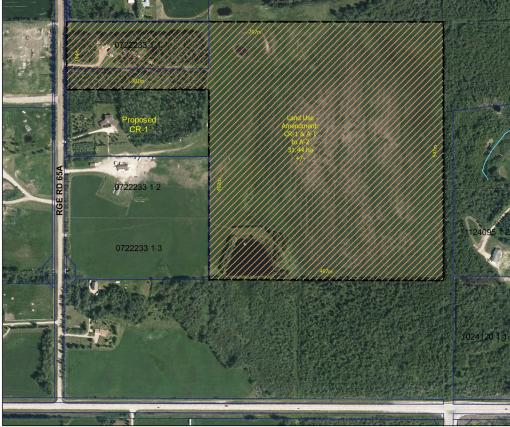

#### RECOMMENDED ACTION:

MOTION: That Council give First Reading to Bylaw No. 19-829, to re-designate a 31.44-hectare ± area consisting of a 3.01-hectare ± area within Plan 0722233, Block 1, Lot 1 from Country Residential One (CR-1) District, and a 28.43-hectare ± area within SE-6-70-6-W6 from Agricultural One (A-1) District, to Agricultural Two (A-2) District.

MOTION: That Council schedule a Public Hearing for Bylaw No. 19-829, to be held on November 23, 2020, at 9:15 a.m. to re-designate a 31.44-hectare ± area consisting of a 3.01-hectare ± area within Plan 0722233, Block 1, Lot 1 from Country Residential One (CR-1) District, and a 28.43-hectare ± area within SE-6-70-6-W6 from Agricultural One (A-1) District, to Agricultural Two (A-2) District.

#### BACKGROUND/PROPOSAL:

The application for land use amendment A19-005 has been submitted by Beairsto & Associates Engineering (Hein/Fox) to re-designate a 31.44-hectare (77.67-acre) ± area within SE-6-70-6-W6, located west of the Hamlet of Grovedale, Ward 8. The area will re-designate Plan 0722233, Block, 1 Lot 1, containing 3.01 hectares (7.44 acres) ± from Country Residential One (CR-1) District, and 28.43 hectares (70.23 acres) ± on the balance of the quarter from Agricultural One (A-1) District, both to Agricultural Two (A-2) District. This will allow for a future boundary adjustment to accommodate estate planning for the current owner of the lands.