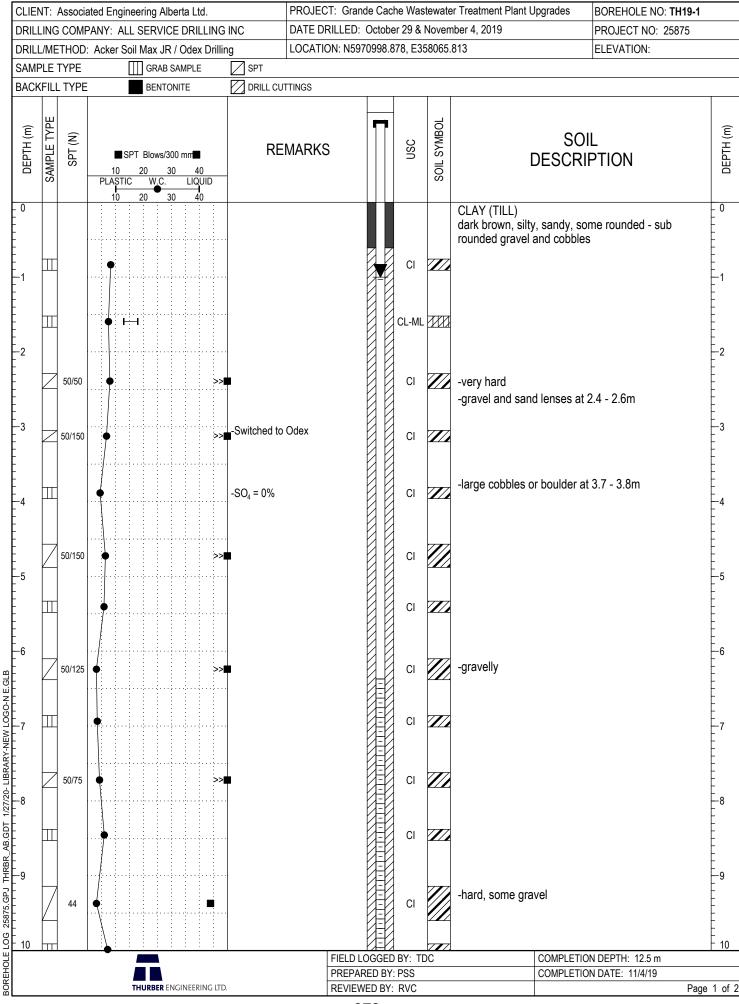

|                                                                                                                     |                              |                                               |                                                                          | SYSTEM                                                       |                                                                                                                                                                                                                                                                                                                                  | OILS                                                                                                     |











|                                                                          |             |         | ated Eng         | ·   | -         |       |                        |         |          |        |          |                       |          |             | er Treatment Plant Upgrac                                                                                                                                                                   | les                                        | BOREHOLE NO: TH19-4   | 4                         |
|--------------------------------------------------------------------------|-------------|---------|------------------|-----|-----------|-------|------------------------|---------|----------|--------|----------|-----------------------|-------