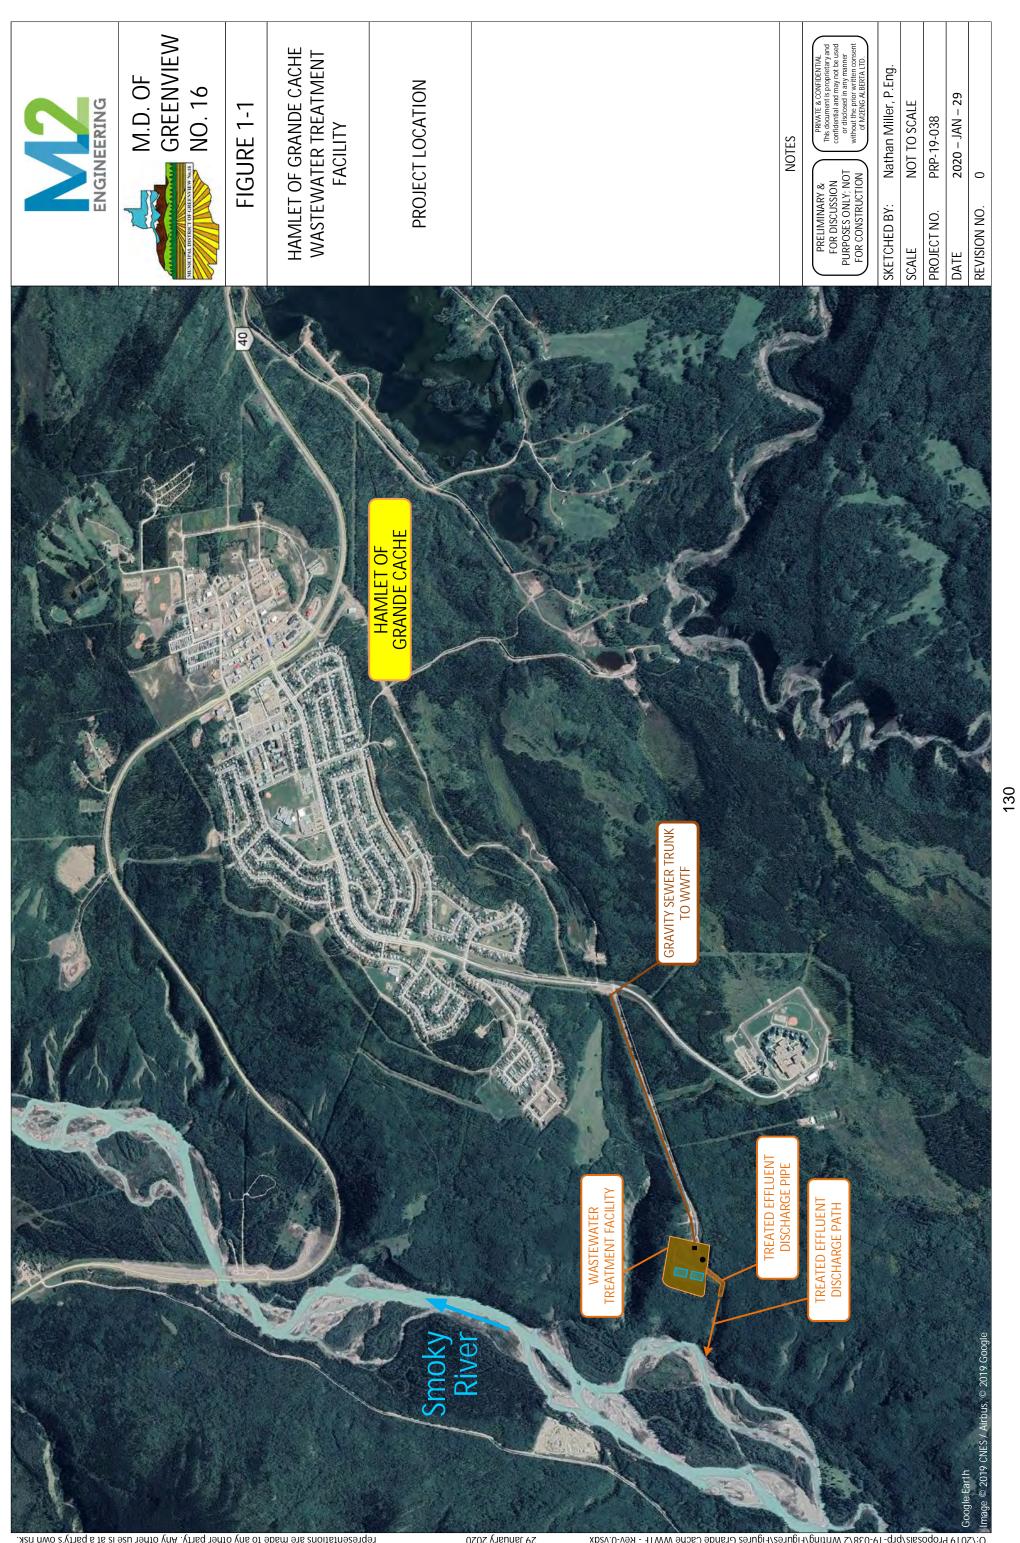

### **Vegetation Management**

The Roadside Spray program has accomplished spray completion of 92% of the area to be sprayed. Areas to be covered this year are Wards 1, 2, 6, and 7, as well as whatever was missed last year due to uncooperative weather.