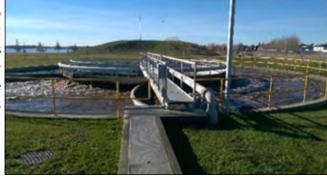

--------|-----------------------------|
| Start Date:   | March 2018       | Completion Date: | Ongoing                     |
| Project Cost: | \$16,000,000     | MPE's Role:      | Prime Consultant            |

#### **Description:**

The St. Paul Pollution Control Center upgrade project is an expansion to an existing facility. The 7,800 m<sup>3</sup>/day treatment facility upgrade project consists of new headworks, including grit removal, phosphorus reduction by chemical precipitation, existing bioreactor & secondary clarifiers upgrades, tertiary filtration, UV disinfection, and sludge management. The influent and post equalization pumping systems consist of a triplex submersible and dry pit pump configuration with a firm capacity of 295 L/sec. The project is currently in construction.



#### Relevance:

In order to meet project deadlines of the CWWF grant, long lead process equipment was pre-selected and pre-purchased by the Owner. A total of six (6) process equipment supply RFP were issued and contracts awarded. The equipment was then novated to the successful General Contractor. General Contractors were pre-qualified through an RFQ process. A DBM was prepared.

Budget/Schedule Control and Management:

All decisions made during the course of design was documented in the Design Basis Memorandum. This document was utilized to update the regulatory agency on the design criteria and assumptions as well as the funding agency on how the design was progressing and latest project costs. At the onset of the project MPE developed a project schedule utilizing Microsoft Project Ma