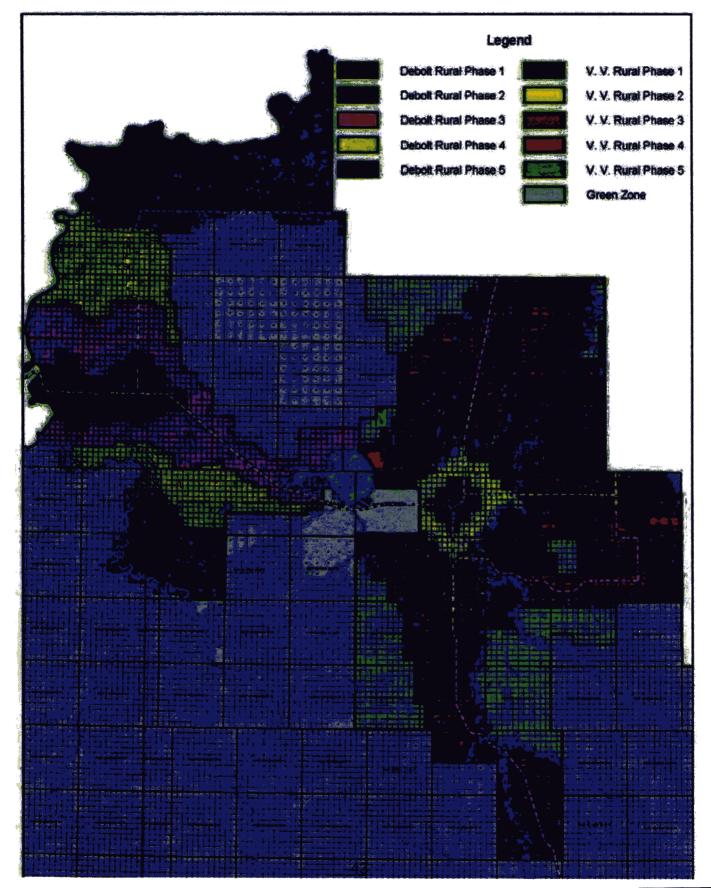

#### ROW Acquisition fees:

Council requested that the area around Sturgeon Lake be increased to the same values as DeBolt Phase 1. The area is highlighted as DeBolt Phase 6 to avoid confusion of the different phases on the map, but the values in the chart for the Phase 6 Sturgeon Lake area are the same as Phase 1.