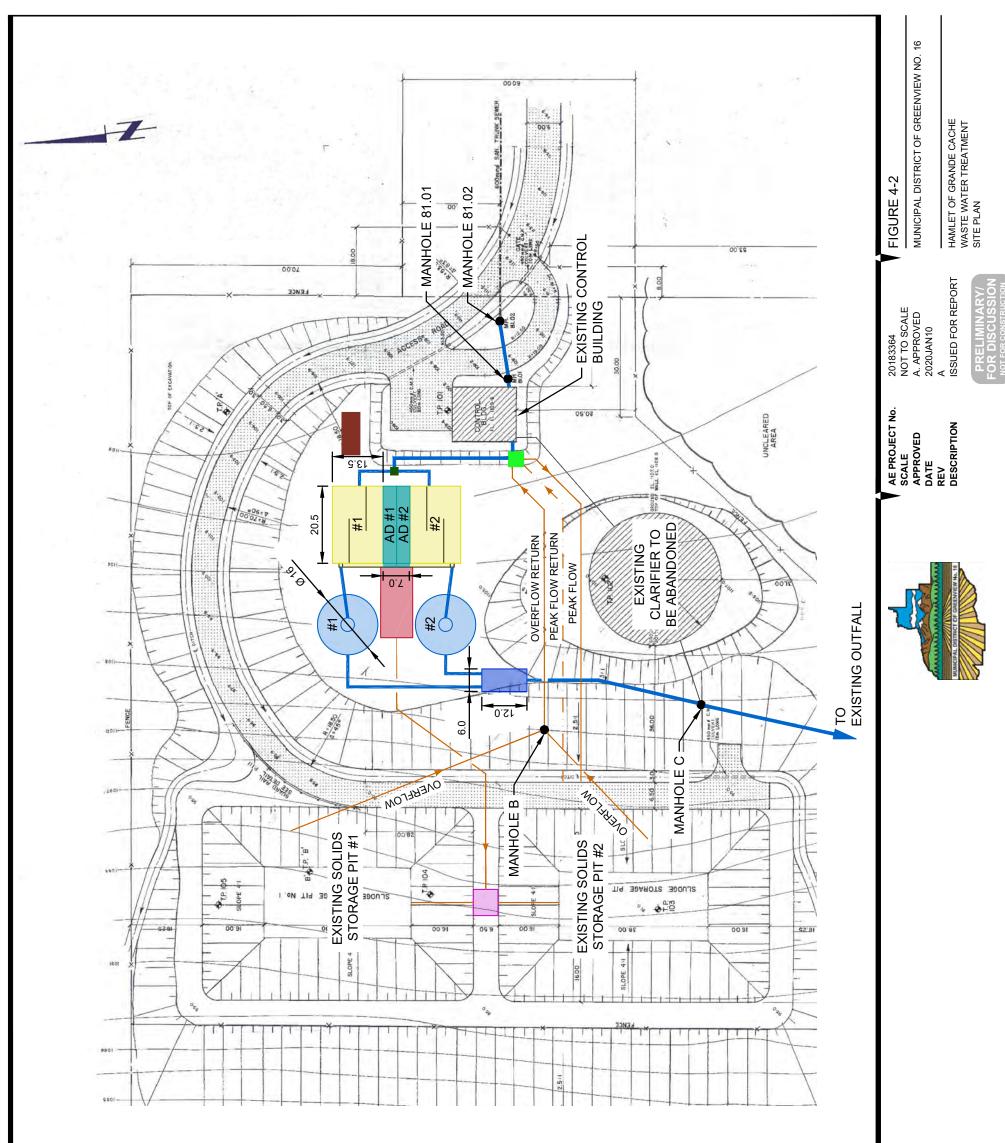

| 2                              |
| Screen type                                                         | Step Screen                    |
| Bar spacing                                                         | 6 mm                           |
| Screen cleaning type                                                | Mechanically clean (automated) |
| Slope from vertical                                                 | 45 - 60°                       |
| Design flowrate per screen<br>(peak hourly flow for design horizon) | 295 L/s                        |
| Screen width                                                        | 750 mm                         |

(The figure below appears on the next page)

Figure 4-2 Proposed Site Plan Layout

AFLA



SCALE(S) SHOWN ARE INTENDED FOR TABLOID (11X17) SIZE DRAWINGS UNLESS NOTED OT

298



## 4.4 Grit Removal

Downstream of the grinder, the screened wastewater will pass through the existing horizontal flow grit removal system to deposit heavier grit particulate at the bottom of the unit. A horizontal abrasion-resistant steel shaftless conveyor system will be installed into one of the grit chambers to remove deposited grit. This proposed conveyor sizing will fit into the existing channel without structural modification. A chain drive system for the conveyor having gear drive and motor above top-of-slab level would ensure unobstructed flow to the Parshall flume located immediately downstream. The chain drive approach would be supplied with a pillow block, sprockets, adjustment tensioning de