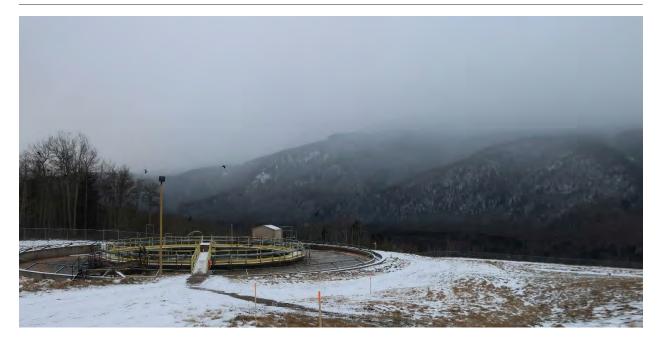

### **Vegetation Management**

The Roadside Spray program has accomplished spray completion of 92% of the area to be sprayed. Areas to be covered this year are Wards 1, 2, 6, and 7, as well as whatever was missed last year due to uncooperative weather.