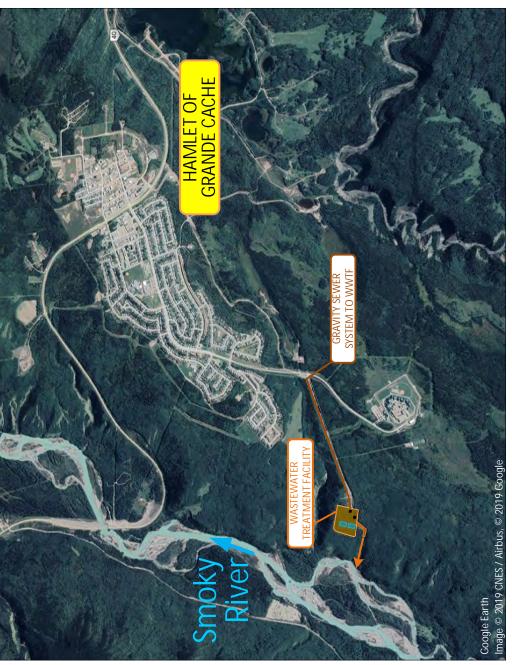

#### **Environmental Services**

- Gravity Sewer Connection fee added for Grovedale
- Grande Cache Landfill fees were added for Sump and Freon.

-