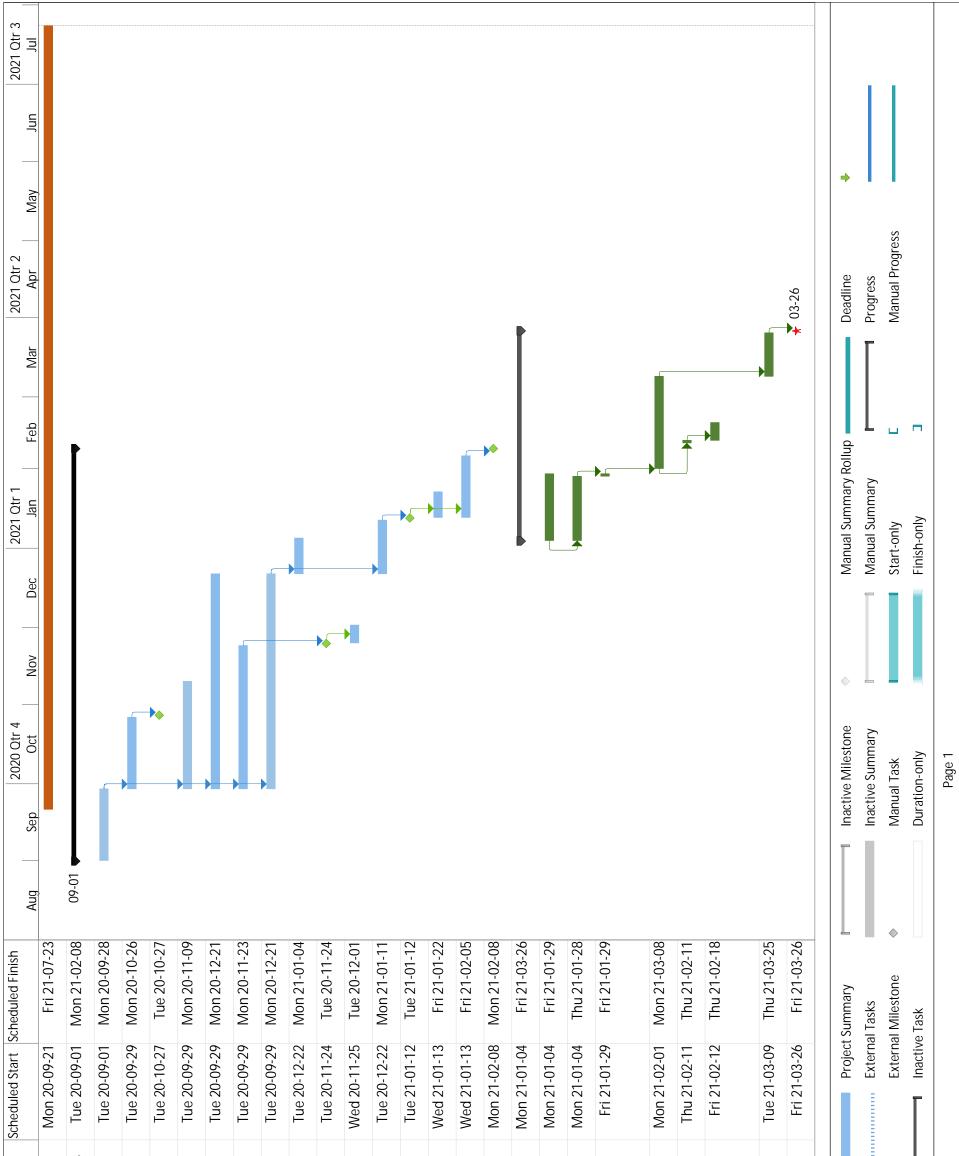

nt of Contract Approach &<br>Construction Sequencing Plan | 3 days   |
| 25     | Preparation of the Technical Memorandum                            | 5 days   |
| 26     | Submit Technical Memorandum                                        | 1 day    |
| 27     | Review Meeting No. 4                                               | 1 day    |
|        | Task                                                               |          |
| Projec | ache WWTP                                                          |          |
| Date:  | Date: Fri 20-04-24 Milestone                                       | ٠        |
|        | Summary                                                            |          |
|        | -                                                                  |          |



| Q       | Task Name                                                        | Duration |
|---------|------------------------------------------------------------------|----------|
| -       | Major Equipment Procurement                                      | 220 days |
| 2       | DETAILED DESIGN                                                  | 115 days |
| ς       | Process Design Finalization                                      | 20 days  |
| 4       | Process Mechanical Design & Drawings                             | 20 days  |
| 2       | Review Meeting No. 5 (50%)                                       | 1 day    |
| 9       | Civil Design & Drawings                                          | 30 days  |
| ٢       | Architectural & Structural Design & Drawings                     |