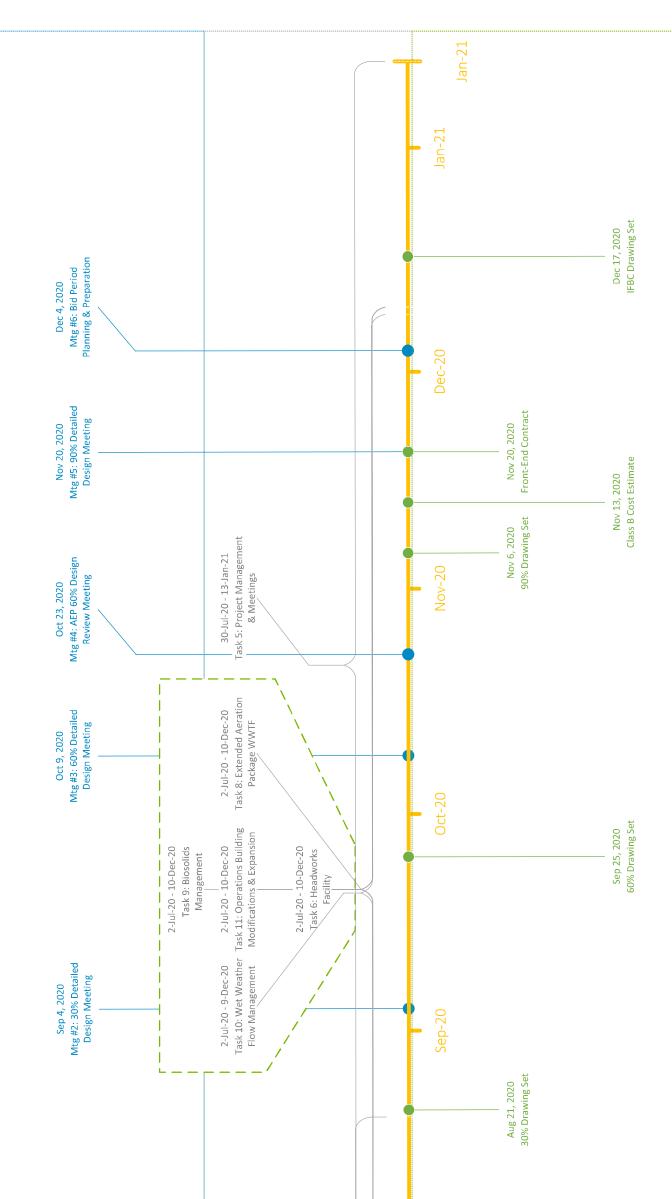

#### ROW Acquisition fees:

Council requested that the area around Sturgeon Lake be increased to the same values as DeBolt Phase 1. The area is highlighted as DeBolt Phase 6 to avoid confusion of the different phases on the map, but the values in the chart for the Phase 6 Sturgeon Lake area are the same as Phase 1.