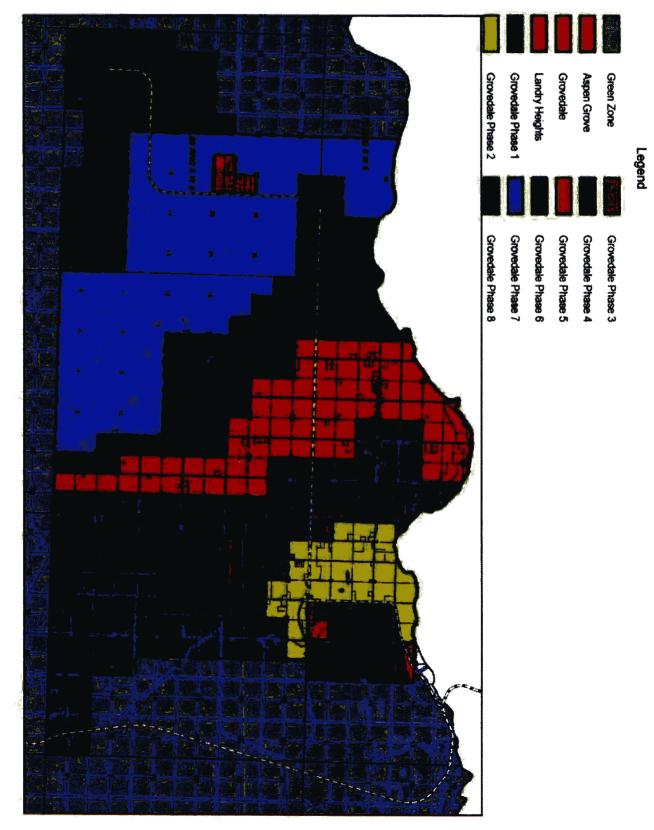

#### **Environmental Services**

- Gravity Sewer Connection fee added for Grovedale
- Grande Cache Landfill fees were added for Sump and Freon.

-