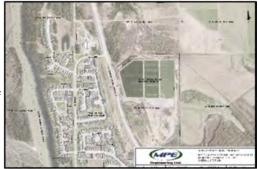

| Completion Date: | December 2018             |
| Project Cost: | \$35,000.00                  | MPE's Role:      | Prime Consultant          |

#### Description:

A preliminary engineering study was prepared for the Town of Rocky Mountain House WWTF Upgrade. Work included an assessment of the existing aerated Lagoon System, a review of six (6) upgrade options including an upgrade and an expansion to the existing facility, and life cycle cost estimating. The Study reviewed and recommended installation of primary treatment including screens and grit removal. Tertiary treatment has also been recommended which consists of phosphorous removal disk filtration, and UV disinfection. The report recommended the end of pipe limits for the new facility, which were then adopted by AEP.



Relevance:

MPE completed instream flow analyses and completed mass balance calculations at

the mixing zone. For primary, secondary and tertiary treatment, MPE reviewed several common treatment technologies utilized in western Canada. SBR was recommended as the main process for the Rocky Mountain House WWTF. The existing wastewater treatment system includes a septage receiving station. All flows and loading rates from it were accounted for in the process design and mass balance calculations.

#### Key Staff:

| Project Manager:        | Chris George, P.Eng.   | Controls & Instrumentation: | Zane Spencer           |
|-------------------------|------------------------|-----------------------------|------------------------|
| Process/Design Manager: | Jason Stusick, P.Eng.  | Structural De