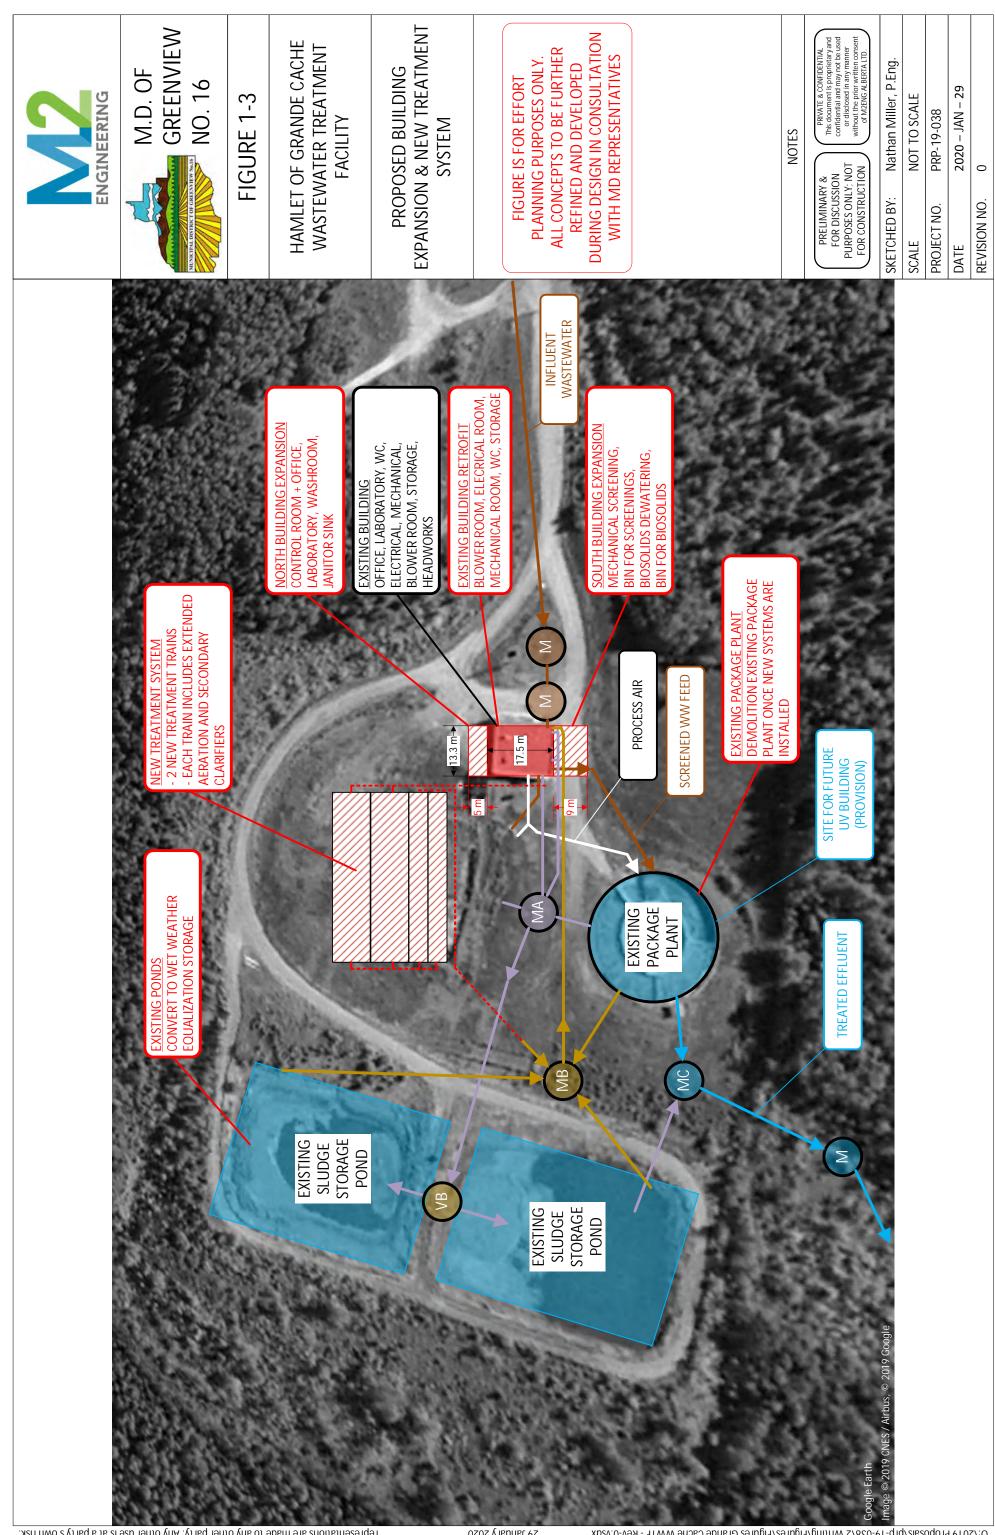

### **Vegetation Management**

The Roadside Spray program has accomplished spray completion of 92% of the area to be sprayed. Areas to be covered this year are Wards 1, 2, 6, and 7, as well as whatever was missed last year due to uncooperative weather.