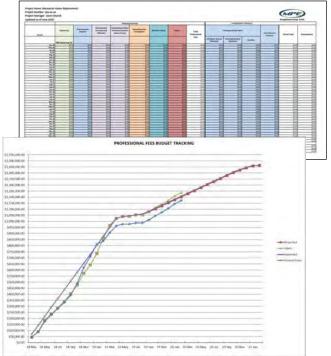

preventative actions are identified, they will be added as needed. A standard risk matrix approach of assigning Frequencies (chances) and Consequences on a scale of 1 to 5. With 1 being a low chance or minimal consequence and 5 being extremely likely or life threatening.

## MONTHLY PROJECT REPORTS

MPE will complete monthly Project Reports showing the progress of the project. The report will provide a description of work completed over the month, difficulties encountered, mitigative measures in place, project cashflow, and schedule. Once Construction begins, this report will also include several site photos, a change order tracking list, the project cashflow, and the Design Consultant's and Contractor's updated schedule.

Municipal District of Greenview—Grande Cache WWTP

(ATE)

(AIPE)









# TASK II: DETAILED DESIGN PHASE I

The following activities will be undertaken during the Detailed Design Phase I:

## DATA COLLECTION AND ANALYSIS

MPE has compiled and reviewed a significant amount of information with regards to the Grande Cache WWTP project. MPE will review any information that has since become available including concurrent designs in vicinity of proposed site, studies, reports, flow records, record drawings, and previous work contract documents. Where gaps in data are found, MPE will identify these gaps and propose solutions to assist in closing these gaps.

## **DESIGN STANDARDS & GUIDELINES**

MPE will design, test, and commission to the following standards as a minimum:

- Standards and Guidelines for Municipal Waterworks, Wastewater, and Storm Drainage, A