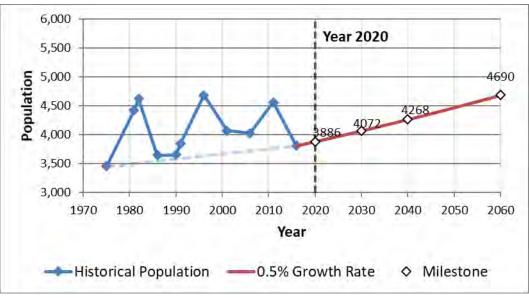

571 in 2016 according to the Alberta Municipal Affairs Census. The MD does not anticipate any additional communities or areas being integrated into the current wastewater collection system. As a result, the projected population was determined by applying the annual growth rate, estimated from past rates and anticipated future scenario, to the Hamlet and assuming the Institute is at maximum capacity.

The average annual growth rate was determined to be 0.2% between 1996 and 2016 according to the Alberta Municipal Affairs Census data. To provide a conservative estimate for the population growth over 10, 20 and 40 years, a 0.5% annual growth rate was applied to the Hamlet. **Figure 3-1** shows the historical population data and the projected population based on the approach mentioned above.



Figure 3-1 Historical and Projected Population

#### 3.2 Raw Wastewater Flowrates and Loads

AE compiled and analyzed the flow and pollutant data from 2013-2017 to derive the design basis to develop the concept options. The design basis from the concept report was updated using the wastewater flow and pollutant data for the year 2018 and 2019. The objective was to evaluate the effect of a new water treatment plant (WTP), commissioned in May 2018, on the wastewater inflow to the WWTP. No significant difference in average annual flow (AAF) of wastewater was observed (660 L/c/d: 2013 – 2017 Vs 650 L/c/d: 2013 – 2019). However, high par capita AAF can be attributed to:

- Relatively higher reject water from the new WTP; and
- High Inflow & Infiltration (I&I) due to the Hamlet's aging collect