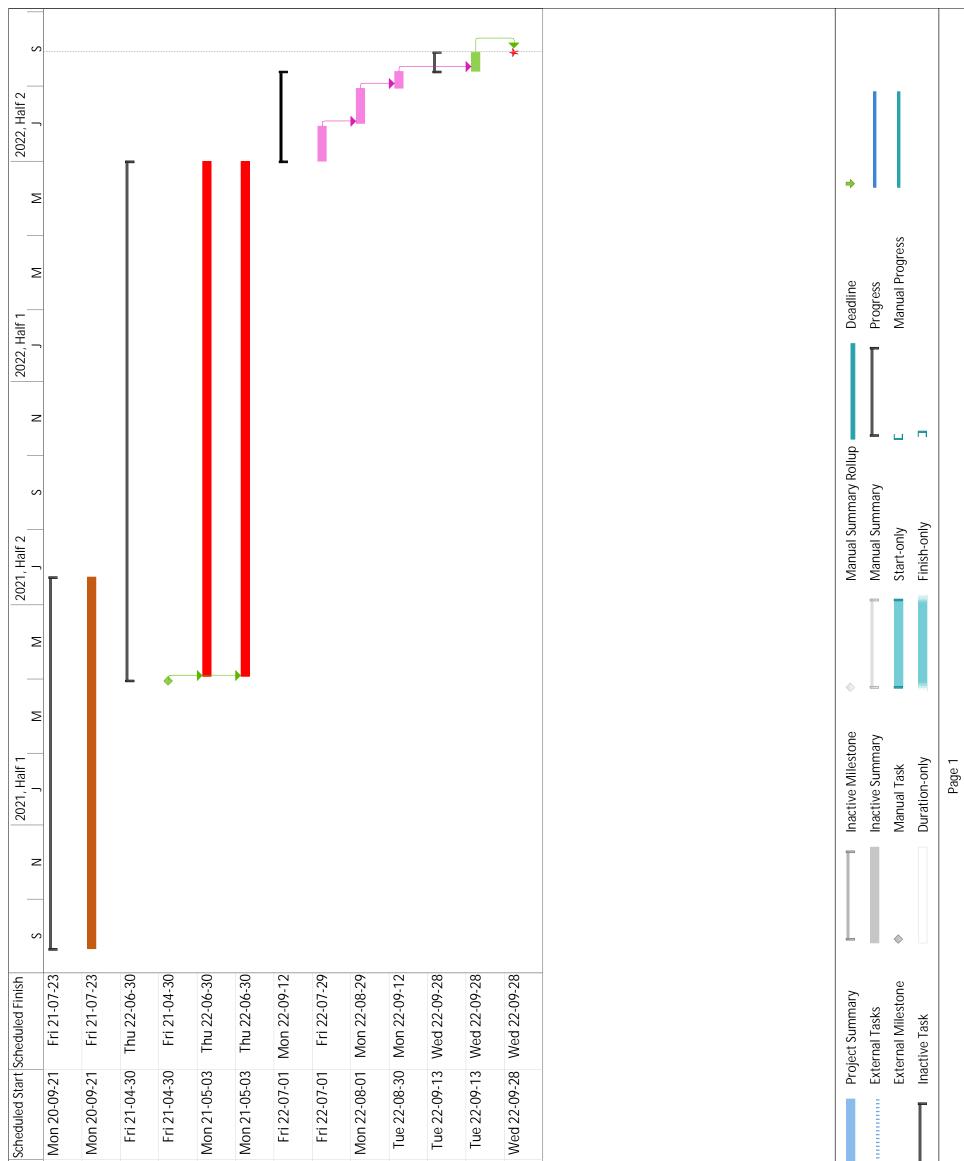

Contractor Site Meeting                                          | 1 day    |
| 24      | Responding to Contractor Questions &<br>Preparation of Addenda   | 5 days   |
| 25      | Tender Review & Recommendation of Award13 days                   | 13 days  |
| 26      | Notice of Award                                                  | 1 day    |
|         |                                                                  |          |
| Projec. | Project: Grande Cache WWTP                                       |          |
| +00     |                                                                  | •        |
| Dale:   | Date: Inu 20-04-23 Summary                                       |          |
|         | ,                                                                |          |



| Q                 | Task Name                                                   | Duration |   |
|-------------------|-------------------------------------------------------------|----------|---|
| -                 | MAJOR EQUIPMENT PROCUREMENT                                 | 220 days |   |
| 5                 | Major Equipment Procurement                                 | 220 days |   |
| с                 | CONSTRUCTION ADMINISTRATION SERVICES 305 days               | 305 days |   |
| 4                 | Construction Start-up Meeting                               | 1 day    |   |
| വ                 | General Review During Construction                          | 304 days |   |
| 9                 | Engineer Review During Construction                         | 304 days |   |
| ٢