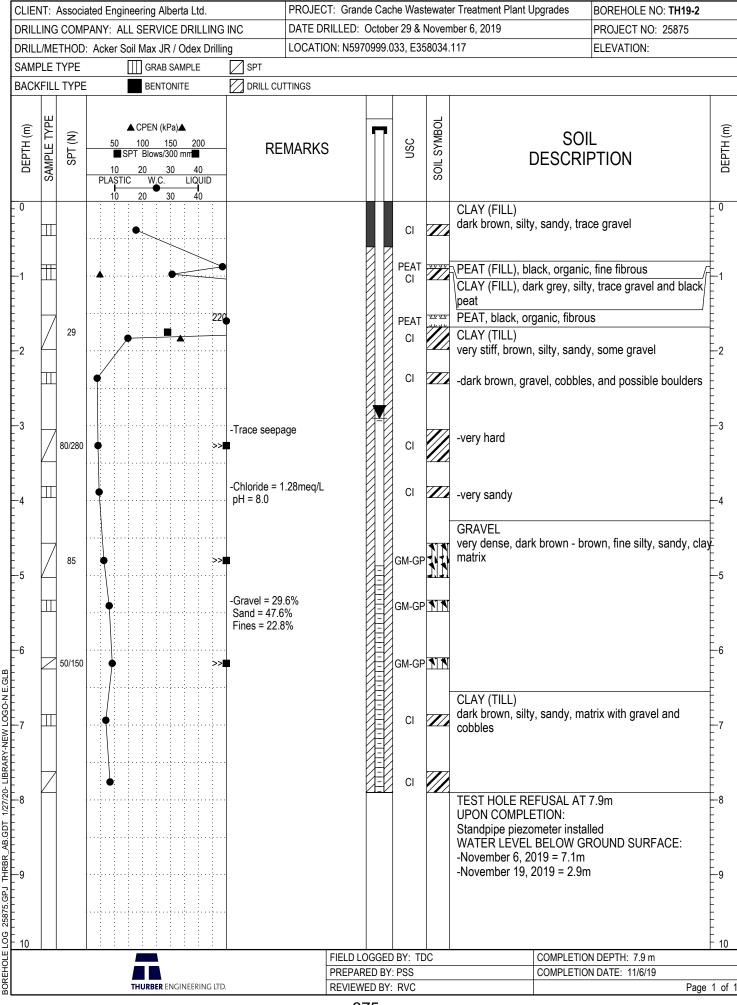

|                                                                                                                     |                              |                                               |                                                                          | SYSTEM                                                       |                                                                                                                                                                                                                                                                                                                                  | OILS                                                                                                     |











|                                                                          |             |         | ated Eng         | ·   | -         |       |                        |         |          |        |          |                       |          |             | er Treatment Plant Upgrac                                                                                                                                                                   | les                                        | BOREHOLE NO: TH19-4   | 4                         |
|--------------------------------------------------------------------------|-------------|---------|------------------|-----|-----------|-------|------------------------|---------|----------|--------|----------|-----------------------|----------|