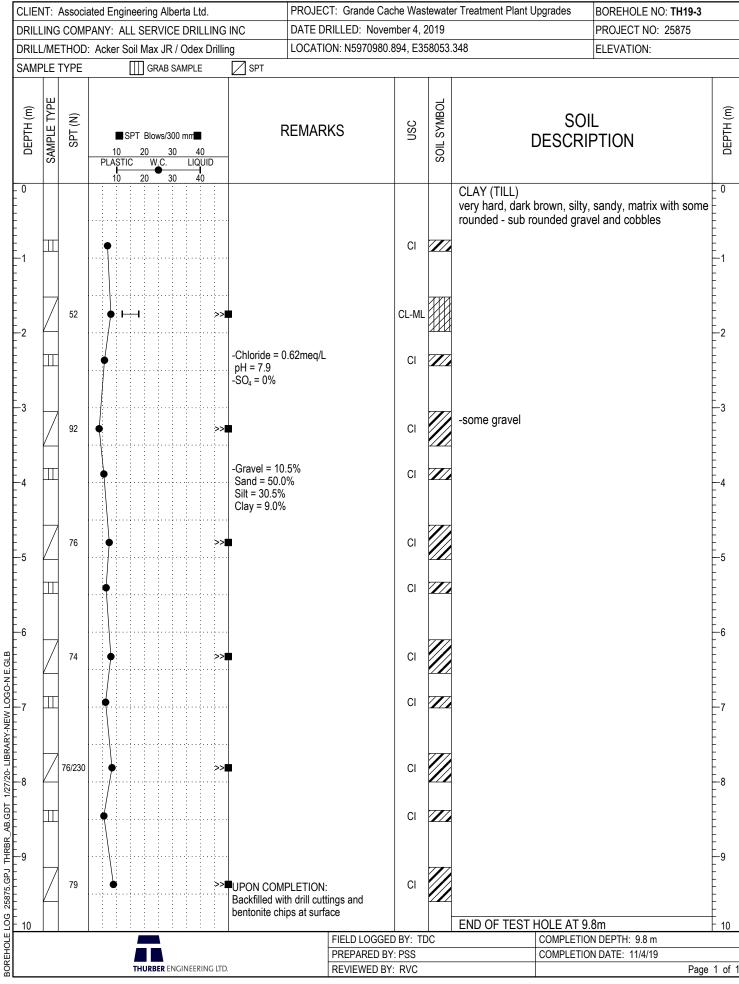

|                                                                                                                     |                              |                                               |                                                                          | SYSTEM                                                       |                                                                                                                                                                                                                                                                                                                                  | OILS                                                                                                     |











|                                                                          |             |         | ated Eng         | ·   | -         |       |                        |         |          |        |          |                       |          |             | er Treatment Plant Upgrac                                                                                                                                                                   | les                                        | BOREHOLE NO: TH19-4   | 4                         |
|--------------------------------------------------------------------------|-------------|---------|------------------|-----|-----------|-------|------------------------|---------|----------|--------|----------|-----------------------|----------|--