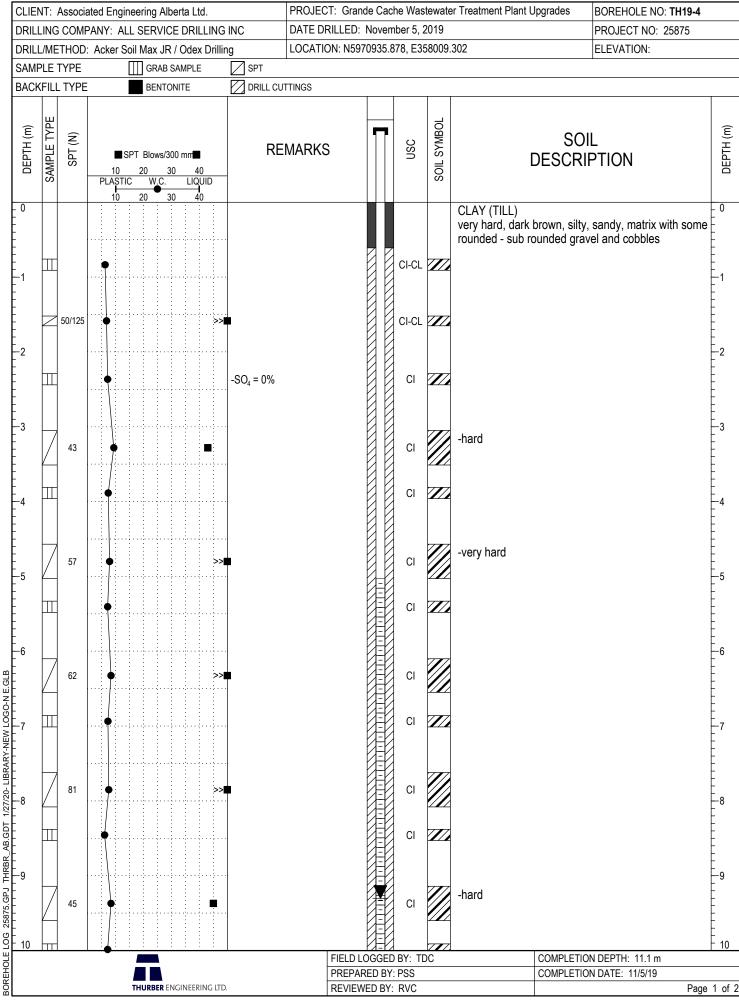

|                                                                                                                     |                              |                                               |                                                                          | SYSTEM                                                       |                                                                                                                                                                                                                                                                                                                                  | OILS                                                                                                     |











|                                                                          |             |         | ated Eng         | ·   | -         |       |                        |         |          |        |          |                       |          |             | er Treatment Plant Upgrac                                                                                                                                                                   | les                                        | BOREHOLE NO: TH19-4   | 4                         |
|--------------------------------------------------------------------------|-------------|---------|------------------|-----|-----------|-------|------------------------|---------|----------|--------|----------|-----------------------|----------|----