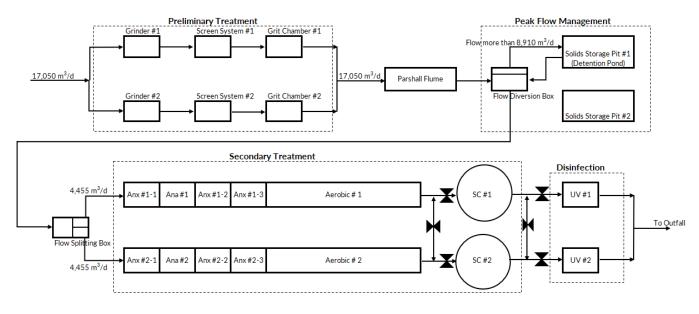

prohibited release subjected to the associated notification/reporting requirements of the AEP Operating approval. Hence, inflow more than the rated capacity of the plant will be bypassed and stored in one of the existing solids storage pits and pump back to WWTP for further treatment once the hydraulic capacity is regained.

## 4 PROCESS DESIGN

#### 4.1 Overview

**Figure 4-1** illustrates overall liquid treatment schematic for the proposed upgrade. Due to poor structural conditions as described in the Concept Design report, existing treatment train will be abandoned, once new WWTP is being built. Details of each of the treatment process units are discussed in following sections. A preliminary site plan of the new WWTP within the project boundary and constraints is shown in Figure 4-2.



Figure 4-1 Liquid Treatment Schematic for the Proposed Upgrade

## 4.2 Hydraulics

The overall design of the WWTP, including the elevations of the process units, would be laid out such that incoming wastewater flows by gravity from the headworks, through the WWTP, to the outfall under the normal conditions. The existing Manhole 81-01 and 81-02 will be replaced with new manholes with existing dimensions. No major changes will be made to the conveyance system inside the headworks room. No hydraulic profile has been developed as part of the DBM and AE recommends it be done first thing as part of detailed design. The dimensions for the large conveyance systems within the WWTP are detailed in **Table 4-1**.

| Conveyance Description                                   | Nominal Diameter (mm) |