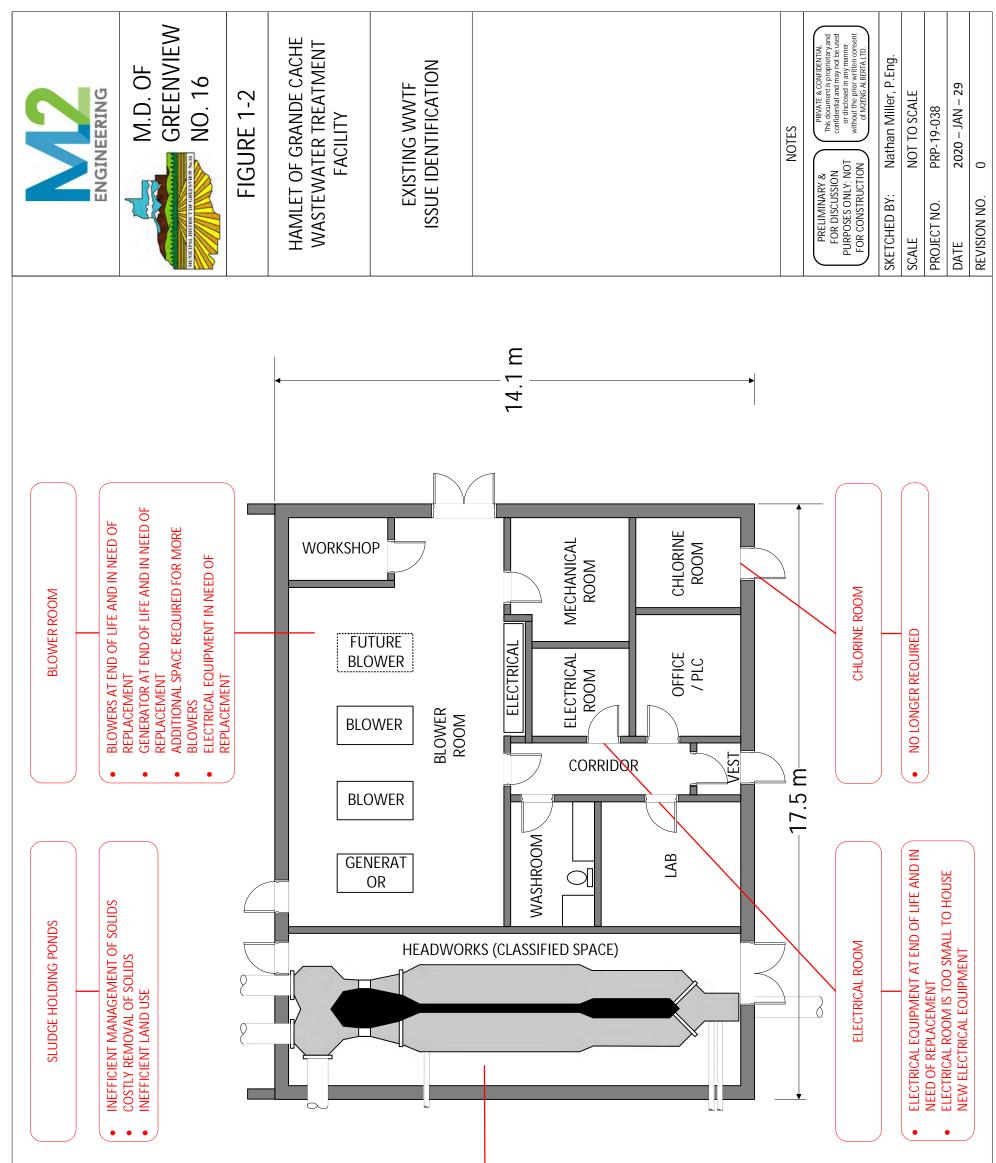

### **Vegetation Management**

The Roadside Spray program has accomplished spray completion of 92% of the area to be sprayed. Areas to be covered this year are Wards 1, 2, 6, and 7, as well as whatever was missed last year due to uncooperative weather.