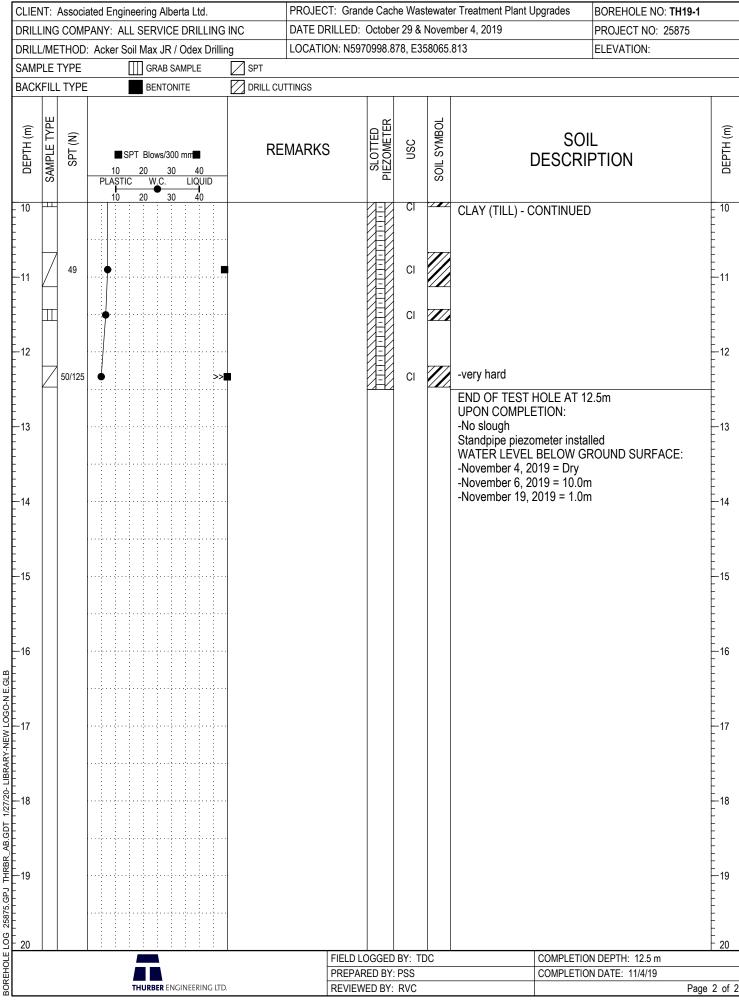

|                                                                                                                     |                              |                                               |                                                                          | SYSTEM                                                       |                                                                                                                                                                                                                                                                                                                                  | OILS                                                                                                     |











|                                                                          |             |         | ated Eng         | ·   | -         |       |                        |         |          |        |          |                       |          |             | er Treatment Plant Upgrac                                                                                                                                                                   | les                                        | BOREHOLE NO: TH19-4   | 4                         |
|--------------------------------------------------------------------------|-------------|---------|------------------|-----|-----------|-------|------------------------|---------|----------|--------|----------|-----------------------|---------