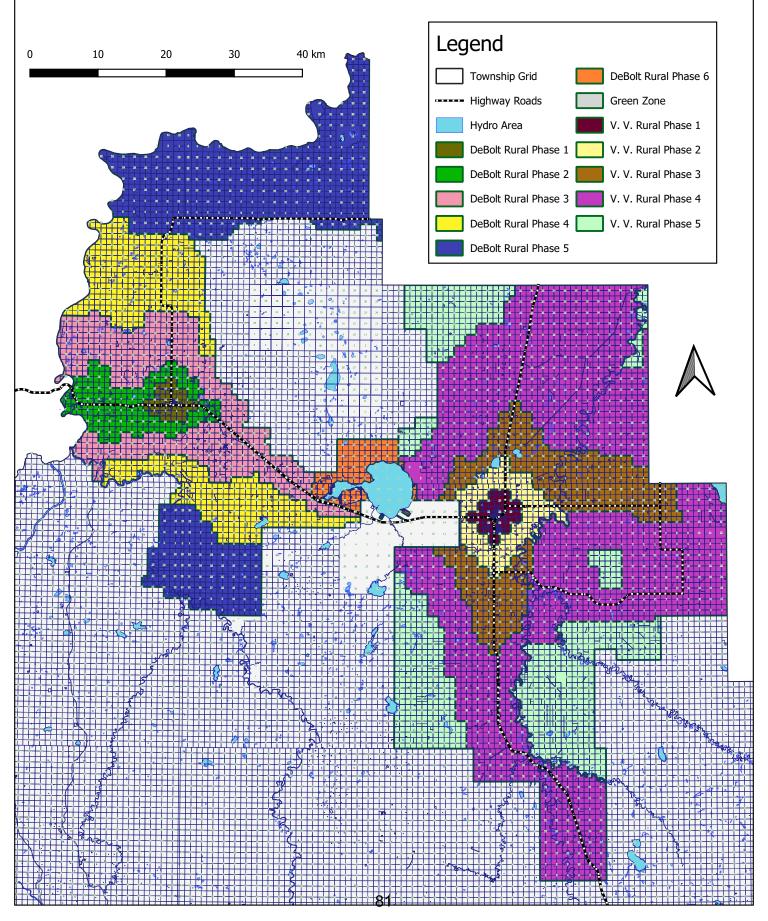

#### ROW Acquisition fees:

Council requested that the area around Sturgeon Lake be increased to the same values as DeBolt Phase 1. The area is highlighted as DeBolt Phase 6 to avoid confusion of the different phases on the map, but the values in the chart for the Phase 6 Sturgeon Lake area are the same as Phase 1.