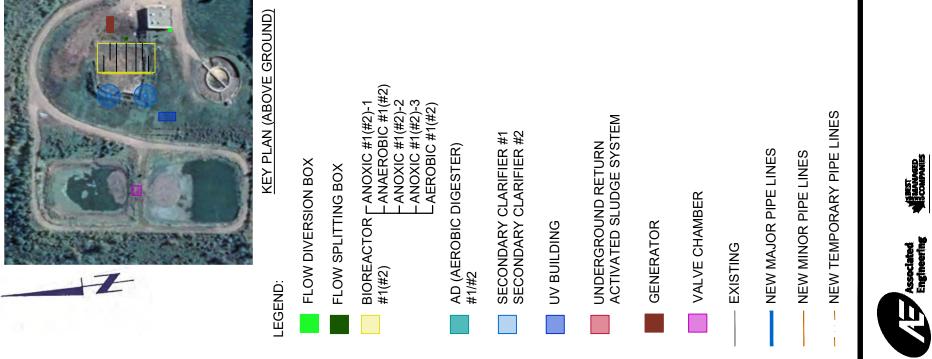

en type                                                         | Step Screen                    |
| Bar spacing                                                         | 6 mm                           |
| Screen cleaning type                                                | Mechanically clean (automated) |
| Slope from vertical                                                 | 45 - 60°                       |
| Design flowrate per screen<br>(peak hourly flow for design horizon) | 295 L/s                        |
| Screen width                                                        | 750 mm                         |

(The figure below appears on the next page)

Figure 4-2 Proposed Site Plan Layout

AFLA



SCALE(S) SHOWN ARE INTENDED FOR TABLOID (11X17) SIZE DRAWINGS UNLESS NOTED OT

298



## 4.4 Grit Removal

Downstream of the grinder, the screened wastewater will pass through the existing horizontal flow grit removal system to deposit heavier grit particulate at the bottom of the unit. A horizontal abrasion-resistant steel shaftless conveyor system will be installed into one of the grit chambers to remove deposited grit. This proposed conveyor sizing will fit into the existing channel without structural modification. A chain drive system for the conveyor having gear drive and motor above top-of-slab level would ensure unobstructed flow to the Parshall flume located immediately downstream. The chain drive approach would be supplied with a pillow block, sprockets, adjustment tensioning device, support over channel, and acetal chain. It should be noted that the site dimensi