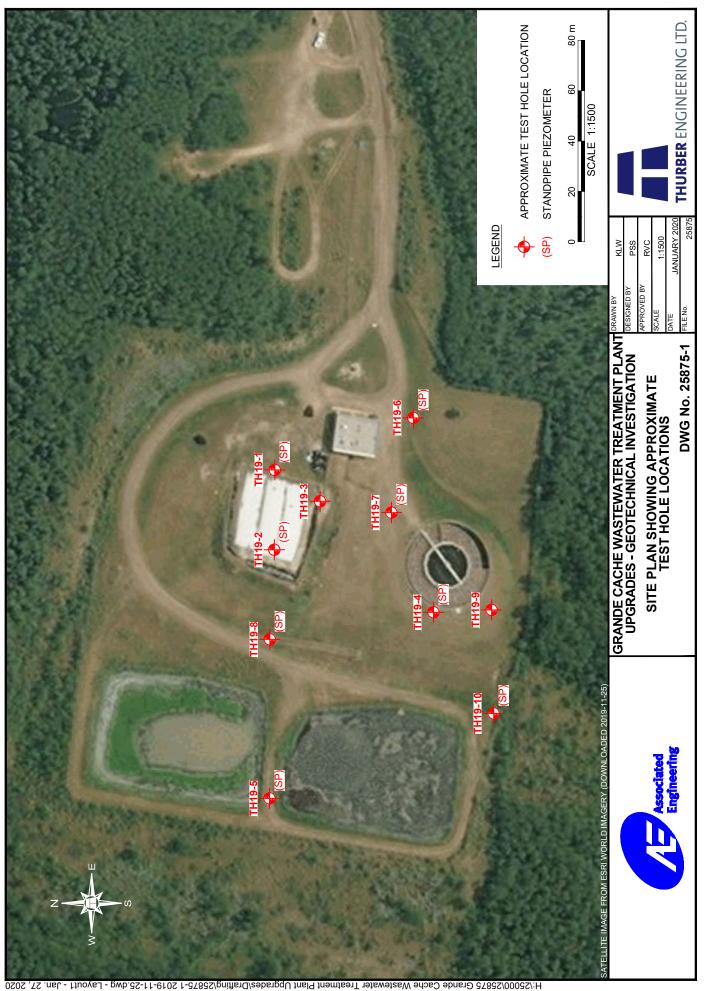

ntified to Thurber by the Client prior to the commencement of Thurber's professional services.

#### 7. INDEPENDENT JUDGEMENTS OF CLIENT

The information, interpretations and conclusions in the Report are based on Thurber's interpretation of conditions revealed through limited investigation conducted within a defined scope of services. Thurber does not accept responsibility for independent conclusions, interpretations, interpolations and/or decisions of the Client, or others who may come into possession of the Report, or any part thereof, which may be based on information contained in the Report. This restriction of liability includes but is not limited to decisions made to develop, purchase or sell land.



## APPENDIX A

Drawing 25875-1 Site Plan Showing Approximate Test Hole Locations





## APPENDIX B

Symbols and Terms Used on Test Hole Logs Modified Unified Soils Classification Test Hole Logs

## SYMBOLS AND TERMS USED ON TEST HOLE LOGS

#### 1. VISUAL TEXTURAL CLASSIFICATION OF MINERAL SOILS

| CLASSIFICATION | APPARENT PARTICLE SIZE | VISUAL IDENTIFICATION                               |
|----------------|------------------------|-----------------------------------------------------|
| Boulders       | Greater than 200 mm    | Greater than 200 mm                                 |
| Cobbles        | 75 mm to 200 mm        | 75 mm to 200 mm                                     |
| Gravel         | 4.75 mm to 75 mm       | 5 mm to 75 mm                                       |
| Sand           | 0.075 mm to 4.75 mm    | Visible particles to 5 mm