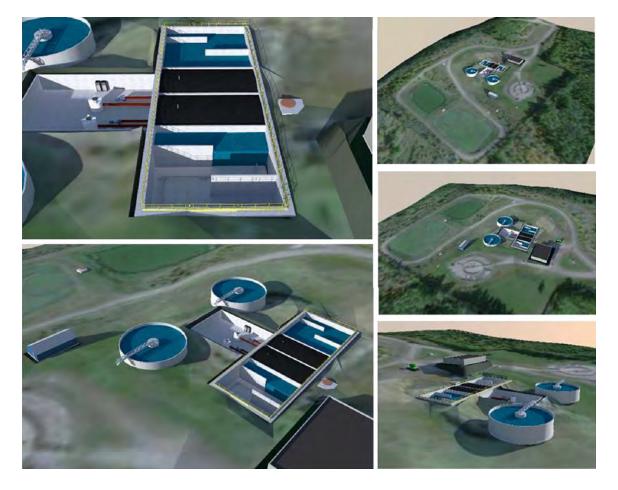

its employees to take advantage of the many products and services available through the Alberta Construction Safety Association.

1150

Registration Number

David Marlennen

Executive Director

2020-02-02

2021-02-02

Annual Renewal

Date



GRANDE CACHE WWTP

# APPENDIX G APEGA PERMIT TO PRACTICE





**APEGA** Engineers and Geoscientists of Alberta

# PERMIT TO PRACTICE

P03680

# **MPE Engineering Ltd**

Is Hereby Authorized to Engage in the Practice of Engineering in the Province of Alberta



Start Date: December 1, 2019 Expiry Date: November 30, 2020 Permit Holder Since: December 1982

Registrar & CEO

P.Eng. P.Eng. CUBDINN. 4. Z 3 5 President



# **DESIGN BASIS MEMORANDUM**

# Municipal District of Greenview No. 16 Hamlet of Grande Cache

# Grande Cache Wastewater Treatment Plant



**JULY 2020** 

A Carbon Neutral Company



#### CONFIDENTIALITY AND © COPYRIGHT

This document is for the sole use of the addressee and Associated Engineering Alberta Ltd. The document contains proprietary and confidential information that shall not be reproduced in any manner or disclosed to or discussed with any other parties without the express written permission of Associated Engineering Alberta Ltd. Information in this document is to be considered the intellectual property of Associated Engineering Alberta Ltd. in accordance with Canadian copyright law.

This report was prepared by Associated Engineering Alberta Ltd. for the account of Municipal District of Greenview No. 16 Hamlet of Grande Cache. The material in it reflects Associated Engineering Alberta Ltd.'s best judgement, in