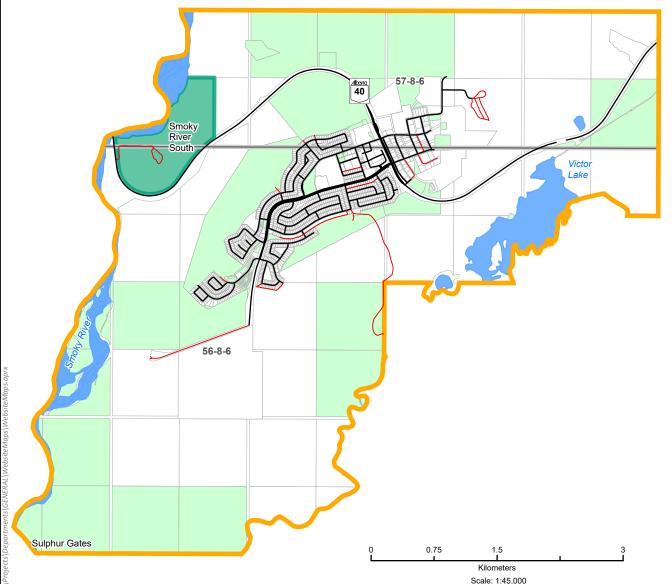

## M.D. of Greenview No.16

Ward 9
Hamlet of Grande Cache

**Produced:** October, 2020 **Projection:** UTM Zone 11N NAD 83

M.D. of Greenview No. 16 makes no representations or warranties regarding the information contained in this document, including, without limitation, whether said information is accurate or complete. Persons using this document do so solely at their own risk, and M.D. of Greenview No. 16 shall have no liability to such persons for any loss or damage whatsoever.