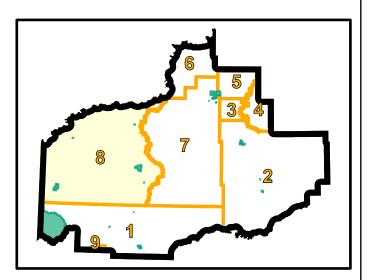

## M.D. of Greenview No.16

Ward 8 Grovedale

Kilometers Scale: 1:710,000

Produced: October, 2020 Projection: UTM Zone 11N NAD 83

M.D. of Greenview No. 16 makes no representations or warranties regarding the information contained in this document, including, without limitation, whether said information is accurate or complete. Persons using this document do so solely at their own risk, and M.D. of Greenview No. 16 shall have no liability to such persons for any loss or damage whatsoever.