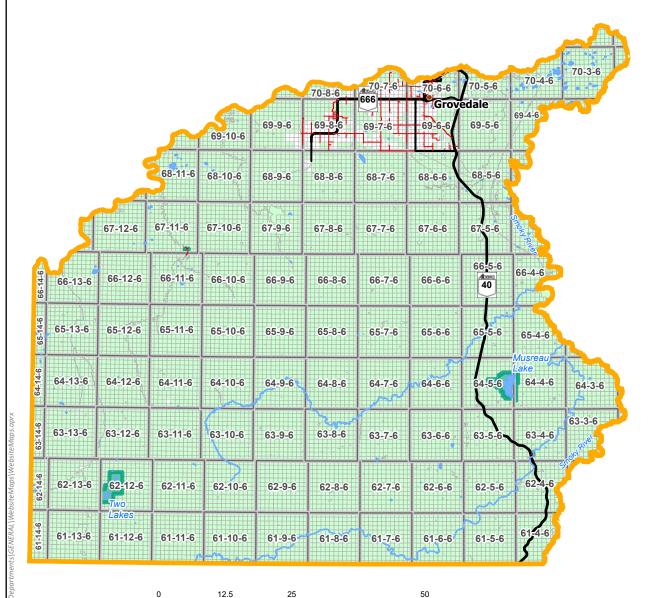

## M.D. of Greenview No.16

Ward 8 Grovedale

Kilometers Scale: 1:710,000

Produced: October, 2020 Projection: UTM Zone 11N NAD 83

M.D. of Greenview No. 16 makes no representations or warranties regarding the information contained in this document, including, without limitation, whether said information is accurate or complete. Persons using this document do so solely at their own risk, and M.D. of Greenview No. 16 shall have no liability to such persons for any loss or damage whatsoever.