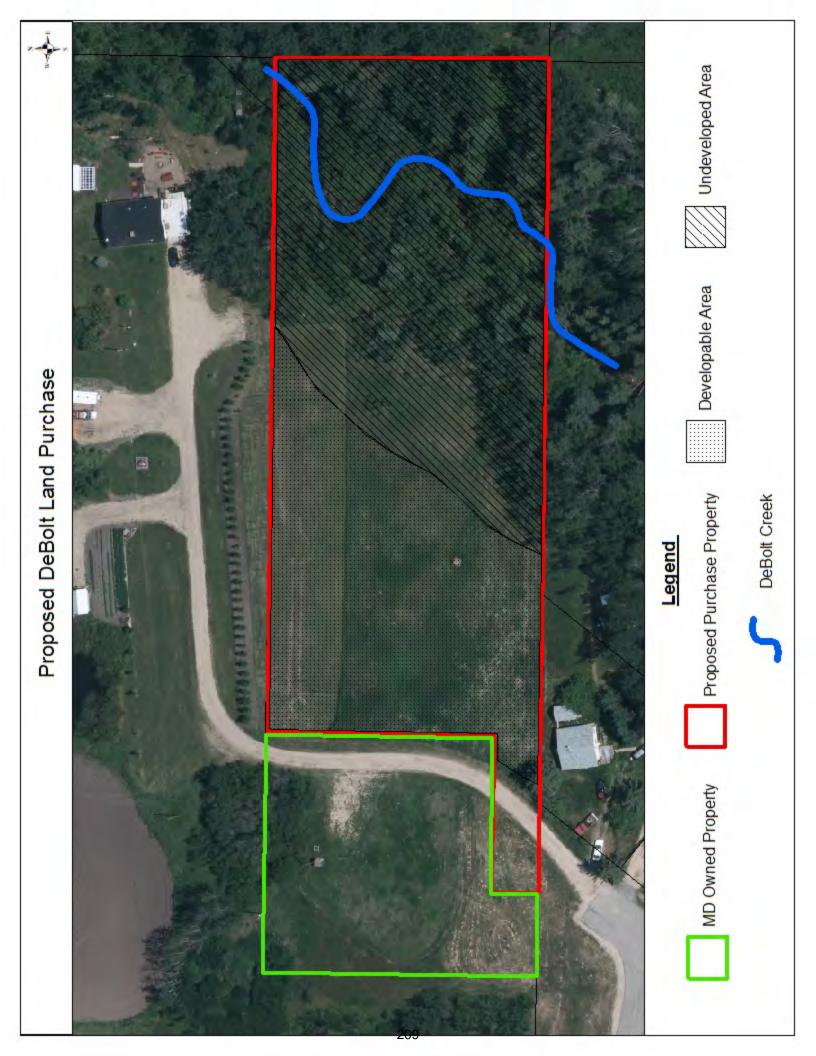

other properties for sale in the immediate area at this time.

## FINANCIAL IMPLICATION:

### **Direct Costs:**

Direct costs to the recommended motion is \$65,000.00.

### STAFFING IMPLICATION:

Staffing implications to the recommended motion include time required to purchase the property.

## PUBLIC ENGAGEMENT LEVEL:

# **INCREASING LEVEL OF PUBLIC IMPACT**

Inform

# **PUBLIC PARTICIPATION GOAL**

Inform - To provide the public with balanced and objective information to assist them in understanding the problem, alternatives, opportunities and/or solutions.

# **PROMISE TO THE PUBLIC**

Inform - We will keep you informed.

# **FOLLOW UP ACTIONS:**

Administration will proceed accordingly with Council's decision.

# ATTACHMENT(S):

- Land Purchase Map
- Area Map
- Land Appraisal Report



# Edna Stevenson and Laura DeBolt Relocation Option Map



VL-18-AD0392-DBR

File No. Vacant Lot

# APPRAISAL OF



A vacant 2.28 acre rural lot

# LOCATED AT:

No civic address assigned Municipal District of Greenview No.16, AB

# FOR:

The MD of Greenview No.16 Box 1079, 4806 36 Avenue Valleyview, AB T0H 3N0

# BORROWER:

## AS OF:

October 16, 2018

# BY:

Alan A. Duncan AACI

#### Plant & Associates Appraisal Services Inc.

Unit #105 - 9507 100 Avenue Peace River, AB T8S 1J3

October 17, 2018

### The MD of Greenview No.16

Attention: Stacey Wabick, Community Services Box 1079, 4806 36 Avenue

Valleyview, AB TOH 3NO

Address of Property:

No civic address assigned

Municipal District of Greenview No. 16, AB

Market Value: \$

52,000

In accordance with your request and authorization,