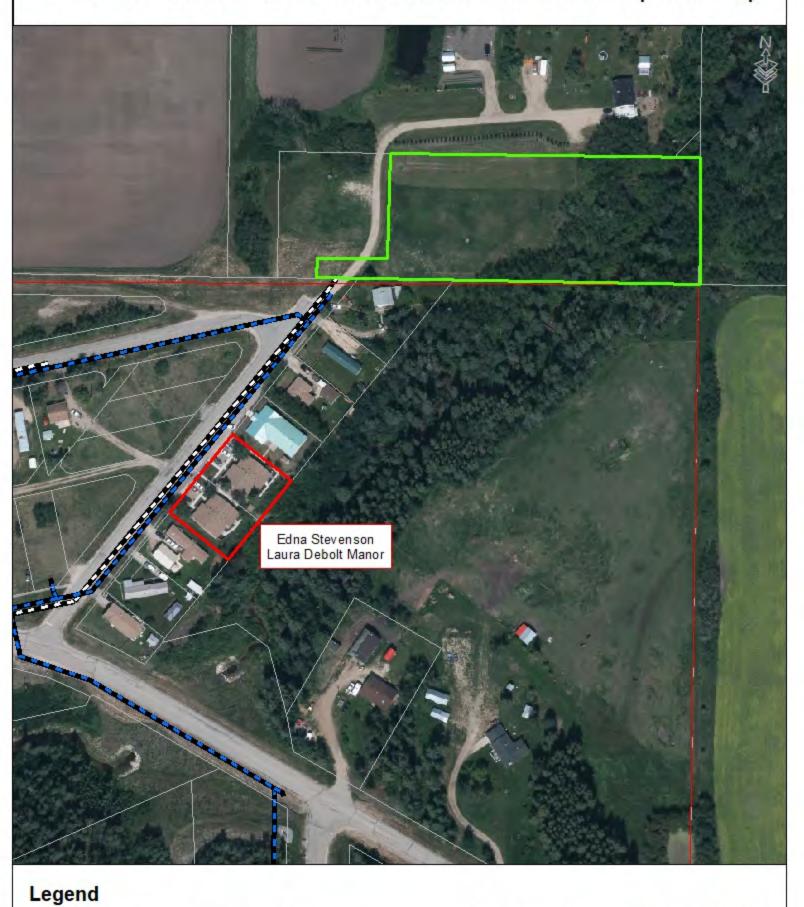

me.

## FINANCIAL IMPLICATION:

### **Direct Costs:**

Direct costs to the recommended motion is \$65,000.00.

### STAFFING IMPLICATION:

Staffing implications to the recommended motion include time required to purchase the property.

## PUBLIC ENGAGEMENT LEVEL:

# **INCREASING LEVEL OF PUBLIC IMPACT**

Inform

# **PUBLIC PARTICIPATION GOAL**

Inform - To provide the public with balanced and objective information to assist them in understanding the problem, alternatives, opportunities and/or solutions.

# **PROMISE TO THE PUBLIC**

Inform - We will keep you informed.

# **FOLLOW UP ACTIONS:**

Administration will proceed accordingly with Council's decision.

# ATTACHMENT(S):

- Land Purchase Map
- Area Map
- Land Appraisal Report



# Edna Stevenson and Laura DeBolt Relocation Option Map



VL-18-AD0392-DBR

File No. Vacant Lot

# APPRAISAL OF



A vacant 2.28 acre rural lot

# LOCATED AT:

No civic address assigned Municipal District of Greenview No.16, AB

# FOR:

The MD of Greenview No.16 Box 1079, 4806 36 Avenue Valleyview, AB T0H 3N0

# BORROWER:

## AS OF:

October 16, 2018

# BY:

Alan A. Duncan AACI

#### Plant & Associates Appraisal Services Inc.

Unit #105 - 9507 100 Avenue Peace River, AB T8S 1J3

October 17, 2018

### The MD of Greenview No.16

Attention: Stacey Wabick, Community Services Box 1079, 4806 36 Avenue

Valleyview, AB TOH 3NO

Address of Property:

No civic address assigned

Municipal District of Greenview No. 16, AB

Market Value: \$

52,000

In accordance with your request and authorization, an investigation, analysis and valuation report, on the ab