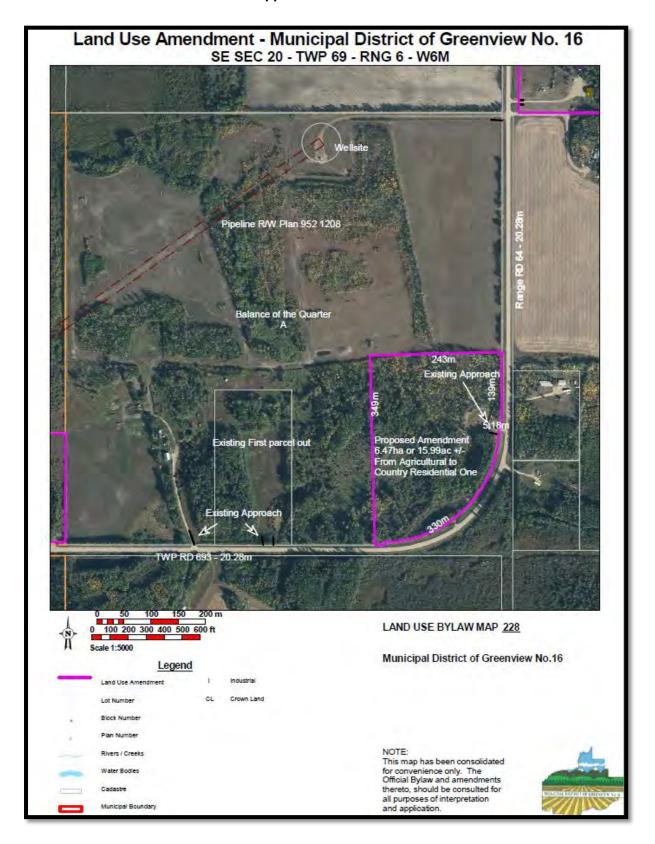

#### **RECOMMENDED ACTION:**

MOTION: That Council give First Reading to Bylaw No. 14-731 to re-designate the proposed 6.47 hectare ± (15.99) acre) area as proposed within SE 11-72-02-W6M from Agriculture (A) District to Country Residential Two (CR-2) District.

#### BACKGROUND / PROPOSAL:

The proposal has been received by the Moody's, in the DeBolt Ward 6 area, to create three new lots consisting of: Lot 1 - 1.96 ha or 4.85 ac; Lot 2 - 2.22 ha or 5.49 ac; and Lot 3 - 2.22 ha or 5.49 ac all +/-. The proposed lots were currently zoned Agricultural (A) District and would have to be rezoned to Country Residential Two (CR-2). The proposal would require the applicant construct an internal subdivision road to access the balance of the quarter as well as to all the proposed lots. The proposal would not necessarily conform to the statutory documents of the municipality as higher density residential was typically directed to a hamlet type setting. However, due to permitting future growth of the area, the proposal being immediately adjacent to a paved roadway.