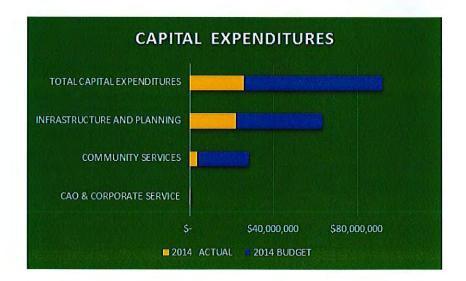

|
| TOTAL CAPITAL EXPENDITURES             | \$  | 25,826,768    | \$<br>92,483,092    | \$ | 66,656,324   | 27.93%      |
| REQUIRED CAPITAL CONTRIBUTION FROM RES | SEF | RVES          |                     |    |              |             |
| Capital Project Carryover              |     |               | \$<br>28,881,378    |    |              |             |
| Capital Infrastructure Reserve         |     |               | \$<br>21,498,038    |    |              |             |
| Total from Reserves                    |     |               | \$<br>50,379,416    |    |              |             |

<sup>\*</sup>NOTE: All operational expenditures are net of departmental revenues and do not include depreciation amounts.

Net revenues includes government transfers for capital projects







# Council

| 125.400                     | 2014          | 2014          | То | Date Actual | % USED      |
|-----------------------------|---------------|---------------|----|-------------|-------------|
| COUNCIL                     | ACTUAL        | BUDGET        | U  | Inder(Over) | Under(Over) |
| EMPL CONT-COUNCIL           | \$<br>21,449  | \$<br>30,000  | \$ | 8,551       | 71.5%       |
| HONORARIUM-COUNCIL          | \$<br>261,669 | \$<br>335,000 |    | 73,331      | 78.1%       |
| TRAVEL & SUB-COUNCIL        | \$<br>41,096  | \$<br>103,500 |    | 62,404      | 39.7%       |
| MILEAGE-COUNCIL             | \$<br>66,852  | \$<br>70,000  | \$ | 3,148       | 95.5%       |
| MBERSHIP/CONF-COUNCIL       | \$<br>34,871  | \$<br>50,000  | \$ | 15,129      | 69.7%       |
| TELEPHO