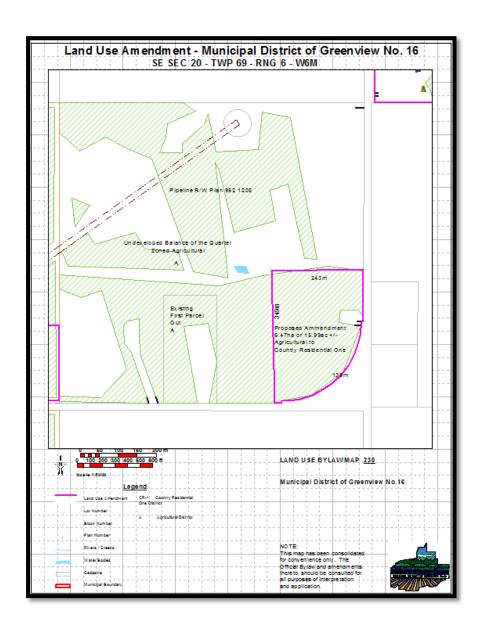

As identified on Schedule "A" attached, As identified below:

#### 4806 – 36 Avenue, Box 1079, Valleyview AB TOH 3NO T 780.524.7600 F 780.524.4307 Toll Free 1.866.524.7608

SUBJECT: Bylaw 14-732, on SE 20-69-06 W6M

SUBMISSION TO: Regular Council Meeting REVIEWED AND APPROVED FOR SUBMISSION

**MEETING DATE:** October 28, 2014 CAO: SAR MH MANAGER:

DEPARTMENT: Infrastructure & Planning GM: PRESENTER: SAR

FILE NO./LEGAL: A14-008 / SE 20-69-06-W6M LEGAL/ POLICY REVIEW: STRATEGIC PLAN: FINANCIAL REVIEW: