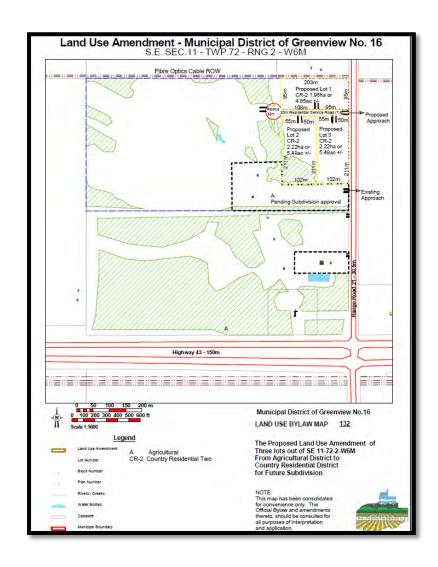

#### BACKGROUND / PROPOSAL:

The proposal has been received by the Moody's, in the DeBolt Ward 6 area, to create three new lots consisting of: Lot 1 - 1.96 ha or 4.85 ac; Lot 2 - 2.22 ha or 5.49 ac; and Lot 3 - 2.22 ha or 5.49 ac all +/-. The proposed lots were currently zoned Agricultural (A) District and would have to be rezoned to Country Residential Two (CR-2). The proposal would require the applicant construct an internal subdivision road to access the balance of the quarter as well as to all the proposed lots. The proposal would not necessarily conform to the statutory documents of the municipality as higher density residential was typically directed to a hamlet type setting. However, due to permitting future growth of the area, the proposal being immediately adjacent to a paved roadway.

#### **RECOMMENDED ACTION:**

MOTION: That Council give First Reading to Bylaw No. 14-731 to re-designate the proposed 6.47 hectare ± (15.99) acre) area as proposed within SE 11-72-02-W6M from Agriculture (A) District to Country Residential Two (CR-2) District.

MOTION: That Council schedule a Public Hearing for Bylaw No. 14-731 to be held on November 25, 2014 at 10:00 a.m. for the re-designation on the SE 11-72-02-W6M.