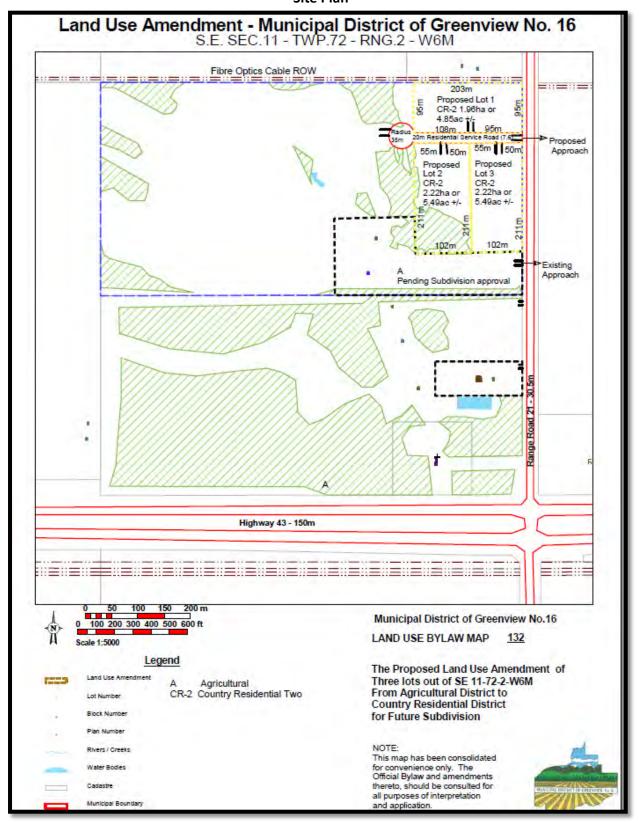

#### BACKGROUND / PROPOSAL:

The proposal has been received by the Moody's, in the DeBolt Ward 6 area, to create three new lots consisting of: Lot 1 - 1.96 ha or 4.85 ac; Lot 2 - 2.22 ha or 5.49 ac; and Lot 3 - 2.22 ha or 5.49 ac all +/-. The proposed lots were currently zoned Agricultural (A) District and would have to be rezoned to Country Residential Two (CR-2). The proposal would require the applicant construct an internal subdivision road to access the balance of the quarter as well as to all the proposed lots. The proposal would not necessarily conform to the statutory documents of the municipality as higher density residential was typically directed to a hamlet type setting. However, due to permitting future growth of the area, the proposal being immediately adjacent to a paved roadway.

#### **RECOMMENDED ACTION:**

MOTION: That Council give First Reading to Bylaw No. 14-731 to re-designate the proposed 6.47 hectare ± (15.99) acre) area as proposed within SE 11-72-02-W6M from Agriculture (A) District to Country Residential Two (CR-2) District.

MOTION: That Council schedule a Public Hearing for Bylaw No. 14-731 to be held on November 25, 2014 at 10:00 a.m. for the re-designation on the SE 11-72-02-W6M.