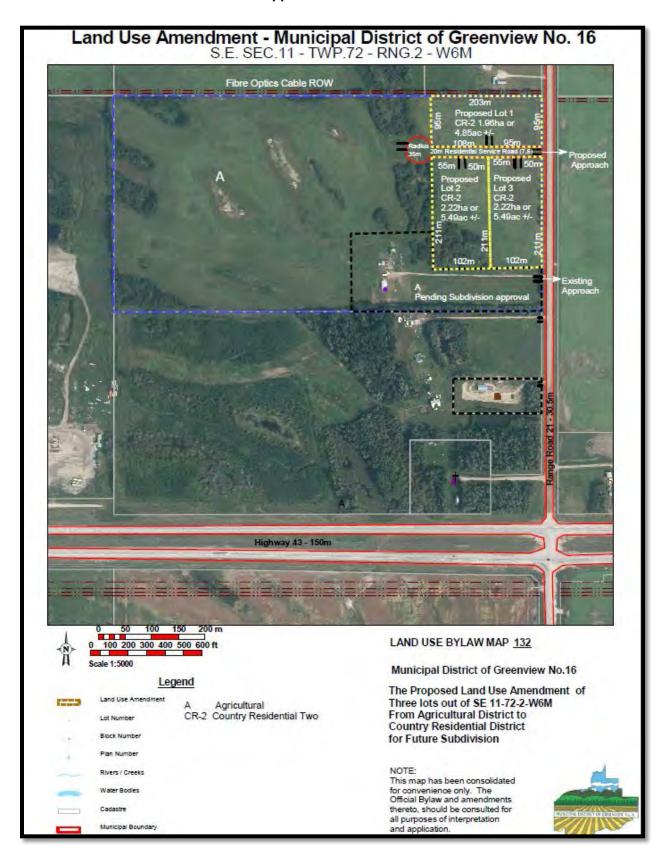

#### BACKGROUND / PROPOSAL:

The proposal has been received by the Moody's, in the DeBolt Ward 6 area, to create three new lots consisting of: Lot 1 - 1.96 ha or 4.85 ac; Lot 2 - 2.22 ha or 5.49 ac; and Lot 3 - 2.22 ha or 5.49 ac all +/-. The proposed lots were currently zoned Agricultural (A) District and would have to be rezoned to Country Residential Two (CR-2). The proposal would require the applicant construct an internal subdivision road to access the balance of the quarter as well as to all the proposed lots. The proposal would not necessarily conform to the statutory documents of the municipality as higher density residential was typically directed to a hamlet type setting. However, due to permitting future growth of the area, the proposal being immediately adjacent to a paved roadway.

#### **RECOMMENDED ACTION:**

MOTION: That Council give First Reading to Bylaw No. 14-731 to re-designate the proposed 6.47 hectare ± (15.99) acre) area as proposed within SE 11-72-02-W6M from Agriculture (A) District to Country Residential Two (CR-2) District.

MOTION: That Council schedule a Public Hearing for Bylaw No. 14-731 to be held on November 25, 2014 at 10:00 a.m. for the re-designation on the SE 11-72-02-W6M.