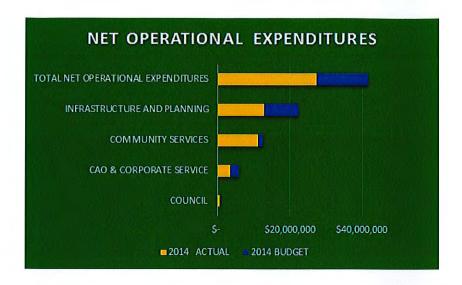

|
| TOTAL CAPITAL EXPENDITURES             | \$  | 25,826,768    | \$<br>92,483,092    | \$ | 66,656,324   | 27.93%      |
| REQUIRED CAPITAL CONTRIBUTION FROM RES | SEF | RVES          |                     |    |              |             |
| Capital Project Carryover              |     |               | \$<br>28,881,378    |    |              |             |
| Capital Infrastructure Reserve         |     |               | \$<br>21,498,038    |    |              |             |
| Total from Reserves                    |     |               | \$<br>50,379,416    |    |              |             |

<sup>\*</sup>NOTE: All operational expenditures are net of departmental revenues and do not include depreciation amounts.

Net revenues includes government transfers for capital projects







# Council

| 125.400                     | 2014          | 2014          | То | Date Actual | % USED      |
|-----------------------------|---------------|---------------|----|-------------|-------------|
| COUNCIL                     | ACTUAL        | BUDGET        | U  | Inder(Over) | Under(Over) |
| EMPL CONT-COUNCIL           | \$<br>21,449  | \$<br>30,000  | \$ | 8,551       | 71.5%       |
| HONORARIUM-COUNCIL          | \$<br>261,669 | \$<br>335,000 |    | 73,331      | 78.1%       |
| TRAVEL & SUB-COUNCIL        | \$<br>41,096  | \$<br>103,500 |    | 62,404      | 39.7%       |
| MILEAGE-COUNCIL             | \$<br>66,852  | \$<br>70,000  | \$ | 3,148       | 95.5%       |
| MBERSHIP/CONF-COUNCIL       | \$<br>34,871  | \$<br>50,000  | \$ | 15,129      | 69.7%       |
| TELEP