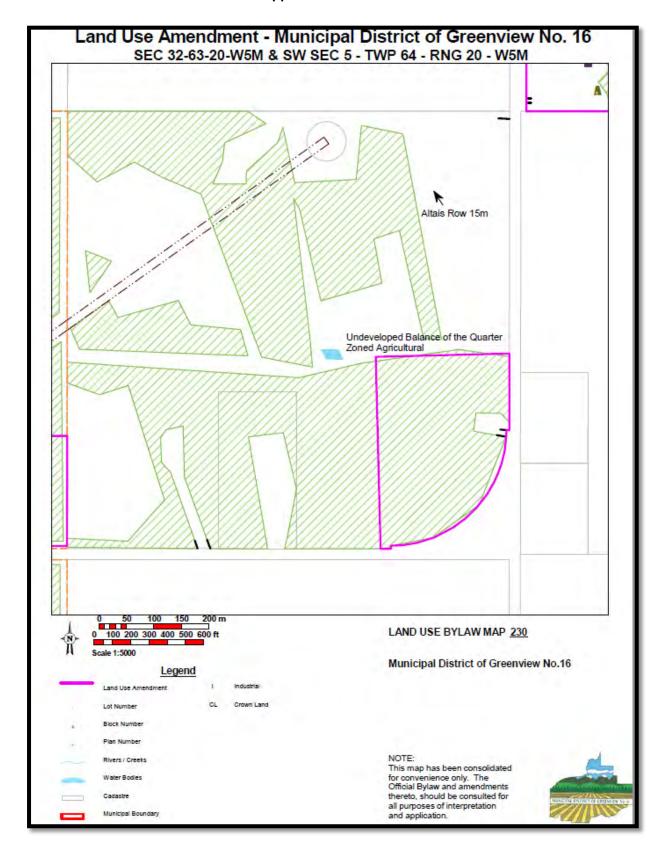

|
| Physical Characteristics:  Describe Topography: MIKED Vegetation  Water Services: Existing Source:  Sewage Services: Existing Disposal:  pproach(s) Information: Existing:  I/We have enclosed the required Application Fee of \$ 200  Date: MAY 27, 2014 Application  BA  Date: Sune 26 2014 Register  A | Proposed Water Source: WE  Proposed Disposal: Pumpour  Proposed: To BE INS:  1.00.  Ant(s)  Proposed: A. BEAIRS TO,  Pered Landowner(s): Len Ry  red Landowner(s) Signatures required  may collect on this form is in compliance we lis required for the purpose of carrying out | Soil: LOAM & CLAY  LL  TOR HOUND  TALLED  If different from Applicant.  With Section 33 of the Freedom of an operating program or activity of |





#### Schedule 'B' **Location Map**

#### **LAND LOCATION MAP APPLICATION A14-008 - SE 20-69-6-W6M OWNER NAME, Kenneth Ryan** PROPOSED AMENDMENT OF 6.47ha or 15.99ac From Agricultural to Country Residential One



#### Schedule 'C' **Farmland Report and Map**

#### **PROPOSED AMENDMENT FARMLAND REPORT & MAP** FILE NO. A14-008 SE 20-69-6-W6 RYAN



Schedule 'C' **Farmland Report and Map** 





August 11, 2014

Outside File #:

A14-008

ATCO Gas File #

1410-14-69-06-W6

Municipal District of Greenview 4806-36 Avenue, Box 1079 Valleyview, AB TOH 3N0

Attention: Gwen Charlton Fax: (780) 524-4307

Dear Madam;

RE: Proposed Lane Use Amendment: SE-20-69-6-W6

The comments contained in this response deal only in relation to ATCO Gas as a utility provider and/or an occupant of municipal rights o