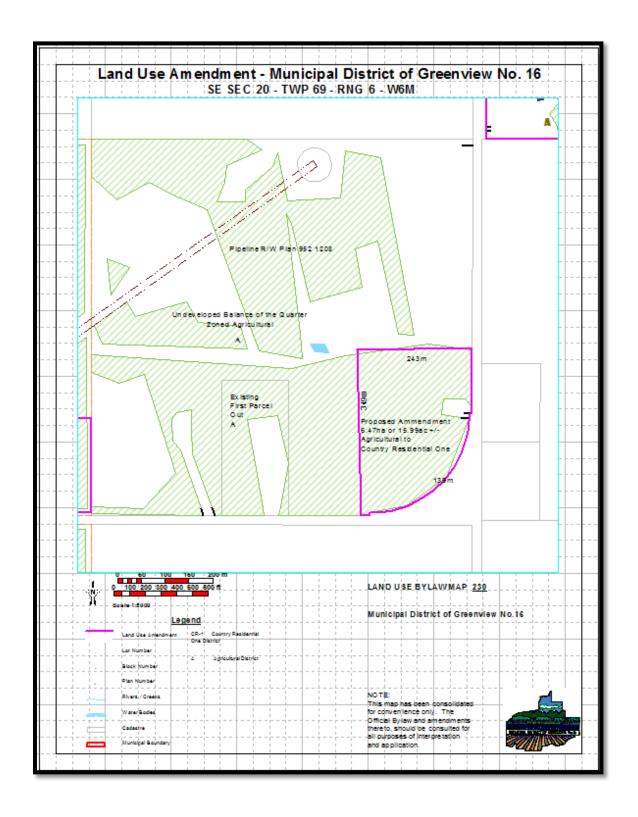

As identified on Schedule "A" attached, As identified below:

#### 4806 – 36 Avenue, Box 1079, Valleyview AB TOH 3NO T 780.524.7600 F 780.524.4307 Toll Free 1.866.524.7608

SUBJECT: Bylaw 14-732, on SE 20-69-06 W6M

SUBMISSION TO: Regular Council Meeting REVIEWED AND APPROVED FOR SUBMISSION

**MEETING DATE:** October 28, 2014 CAO: SAR MH MANAGER:

DEPARTMENT: Infrastructure & Planning GM: PRESENTER: SAR

FILE NO./LEGAL: A14-008 / SE 20-69-06-W6M LEGAL/ POLICY REVIEW: STRATEGIC PLAN: FINANCIAL REVIEW: