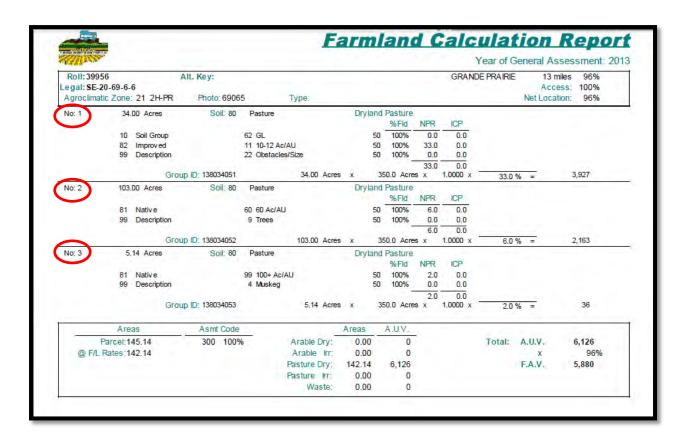

: Sune 26 2014 Register  A | Proposed Water Source: WE  Proposed Disposal: Pumpour  Proposed: To BE INS:  1.00.  Ant(s)  Proposed: A. BEAIRS TO,  Pered Landowner(s): Len Ry  red Landowner(s) Signatures required  may collect on this form is in compliance we lis required for the purpose of carrying out | Soil: LOAM & CLAY  LL  TOR HOUND  TALLED  If different from Applicant.  With Section 33 of the Freedom of an operating program or activity of |





#### Schedule 'B' **Location Map**

#### **LAND LOCATION MAP APPLICATION A14-008 - SE 20-69-6-W6M OWNER NAME, Kenneth Ryan** PROPOSED AMENDMENT OF 6.47ha or 15.99ac From Agricultural to Country Residential One



#### Schedule 'C' **Farmland Report and Map**

#### **PROPOSED AMENDMENT FARMLAND REPORT & MAP** FILE NO. A14-008 SE 20-69-6-W6 RYAN



Schedule 'C' **Farmland Report and Map** 





August 11, 2014

Outside File #:

A14-008

ATCO Gas File #

1410-14-69-06-W6

Municipal District of Greenview 4806-36 Avenue, Box 1079 Valleyview, AB TOH 3N0

Attention: Gwen Charlton Fax: (780) 524-4307

Dear Madam;

RE: Proposed Lane Use Amendment: SE-20-69-6-W6

The comments contained in this response deal only in relation to ATCO Gas as a utility provider and/or an occupant of municipal rights of way. These comments do not apply if ATCO Gas and Pipelines Ltd. own any lands affected by this proposal

The Engineering Design Department of ATCO Gas has reviewed the above named plan and has no objections subject to the following conditions:

- When gas service is required, to avoid delays, the owner/developer should contact an ATCO Gas Servic