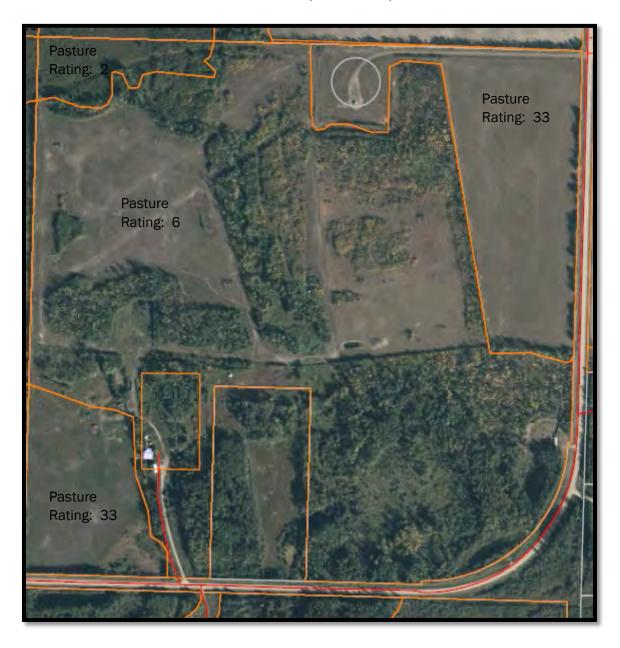

As identified on Schedule "A" attached, As identified below:

#### 4806 – 36 Avenue, Box 1079, Valleyview AB TOH 3NO T 780.524.7600 F 780.524.4307 Toll Free 1.866.524.7608

SUBJECT: Bylaw 14-732, on SE 20-69-06 W6M

SUBMISSION TO: Regular Council Meeting REVIEWED AND APPROVED FOR SUBMISSION

**MEETING DATE:** October 28, 2014 CAO: SAR MH MANAGER:

DEPARTMENT: Infrastructure & Planning GM: PRESENTER: SAR

FILE NO./LEGAL: A14-008 / SE 20-69-06-W6M LEGAL/ POLICY REVIEW: STRATEGIC PLAN: FINANCIAL REVIEW: