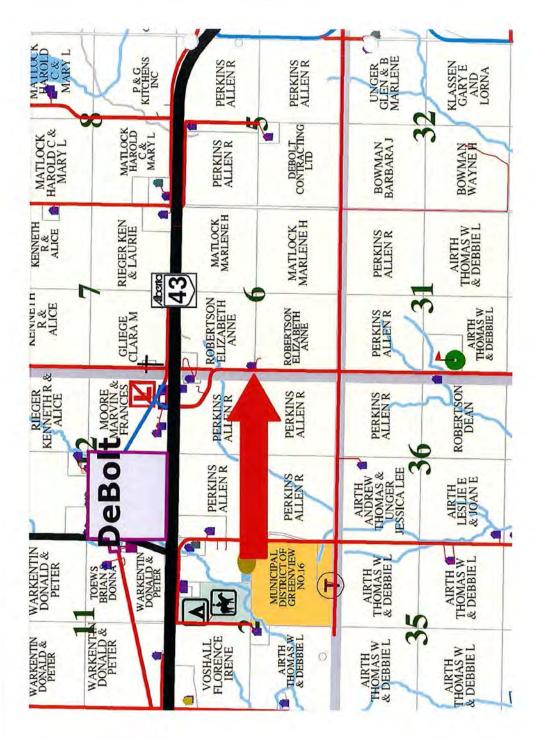

## APPLICATION OVERVIEW:

To subdivide the existing yard site out of these the SW and NW 6-72-26-W5M.

| Applicant                 | Della Thorpe as appointed Power of Attorney for Elizabeth Robertson |  |  |  |
|---------------------------|---------------------------------------------------------------------|--|--|--|
| Property Owner            | Elizabeth Robertson                                                 |  |  |  |
| Existing Parcel Size      | 4.12ha or 10.17ac +/-                                               |  |  |  |
| Purpose of Re-designation | Subdivision of existing yard site.                                  |  |  |  |
| Ward                      | 6 - DeBolt / Puskwaskau                                             |  |  |  |
| Rural Area                | DeBolt                                                              |  |  |  |

## Location & Geography:

| Closest Urban Center & Proximity:  | 2.2 km / 1.4 miles Northwest to: DeBolt |
|------------------------------------|-----------------------------------------|
| Situated within 800 meters of HWY: | ▼ Yes □ No                              |