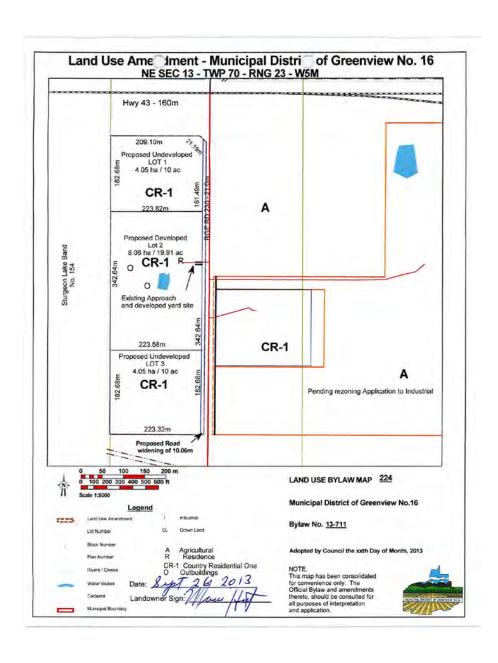

### **RECOMMENDED ACTION:**

That Council give First Reading to Bylaw No. 13-711 for Huet to re-designate the lands from Agricultural (A) District to Country Residential One (CR-1) District on NE-13-70-23-W5M.

That Council schedule a Public Hearing for Bylaw No. 13-711 under Huet to be held on March 25, 2014 at 10:00 a.m. (Mike's Notes: Lucien has reviewed, so this Bylaw number is accurate?)

BACKGROUND / PROPOSAL:

To re-designate 39.91 Acres from Agriculture (A) to Country Residential One (CR-1).

## APPLICATION OVERVIEW:

| Applicant                 | Maurice & Judith Huet                             |
|---------------------------|---------------------------------------------------|
| Property Owner            | Maurice & Judith Huet                             |
| Existing Parcel Size      | 39.91 ac +/- or 17.01 ha +/-                      |
| Purpose of Re-designation | To create three (3) CR-1 lots for residential use |
| Ward                      | 3 - Valleyview                                    |
| Rural Area                | Valleyview                                        |

1. That Map No. 224 in the Land Use Bylaw, being Bylaw No. 03-396, be added to reclassify the following area:

A Portion of

the Northeast quarter of Section Thirteen(13) Within Township Seventy (70)

Range Twenty-three (23), West of the Fifth Meridian (W5M) Is reclassified from Agriculture "A" District to Country Residential One "CR-1" District, As identified on Schedule "A" attached.

## To Bylaw No. 13-711 MUNICIPAL DISTRICT OF GREENVIEW NO. 16 A Portion of

the Northeast quarter of Section Thirteen(13)
Within Township Seventy (70)

Range Twenty-three (23), West of the Fifth Meridian (W5M)
Is reclassified from Agriculture "A" District to Country Residential One "CR-1" District,
As identified below: