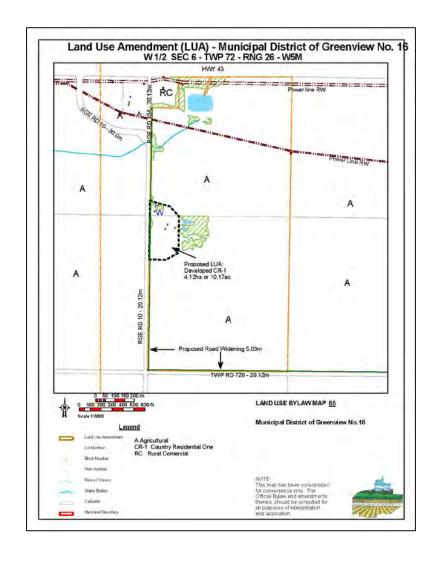

## BACKGROUND / PROPOSAL:

To re-designate 4.12ha or 10.17 Acres +/- from Agriculture (A) to Country Residential One (CR-1).

## APPLICATION OVERVIEW:

To subdivide the existing yard site out of these the SW and NW 6-72-26-W5M.

| Applicant                 | Della Thorpe as appointed Power of Attorney for Elizabeth Robertson |  |  |  |
|---------------------------|---------------------------------------------------------------------|--|--|--|
| Property Owner            | Elizabeth Robertson                                                 |  |  |  |
| Existing Parcel Size      | 4.12ha or 10.17ac +/-                                               |  |  |  |
| Purpose of Re-designation | Subdivision of existing yard site.                                  |  |  |  |
| Ward                      | 6 - DeBolt / Puskwaskau                                             |  |  |  |
| Rural Area                | DeBolt                                                              |  |  |  |

1. That Map No. 65 in the Land Use Bylaw, being Bylaw No. 03-396, be added to reclassify the following area:

### A Portion of

the West half of Section Six(6) Within Township Seventy Two (72)

Range Twenty-six (26), West of the Fifth Meridian (W5M) Is reclassified from Agriculture "A" District to Country Residential One "CR-1" District, As identified on Schedule "A" attached.

## To Bylaw No. 14-718 MUNICIPAL DISTRICT OF GREENVIEW NO. 16 A Portion of

the West half of Section Six(6)

Within Township Seventy Two (72)

Range Twenty-six (26), West of the Fifth Meridian (W5M) Is reclassified from Agriculture "A" District to Country Residential One "CR-1" District,