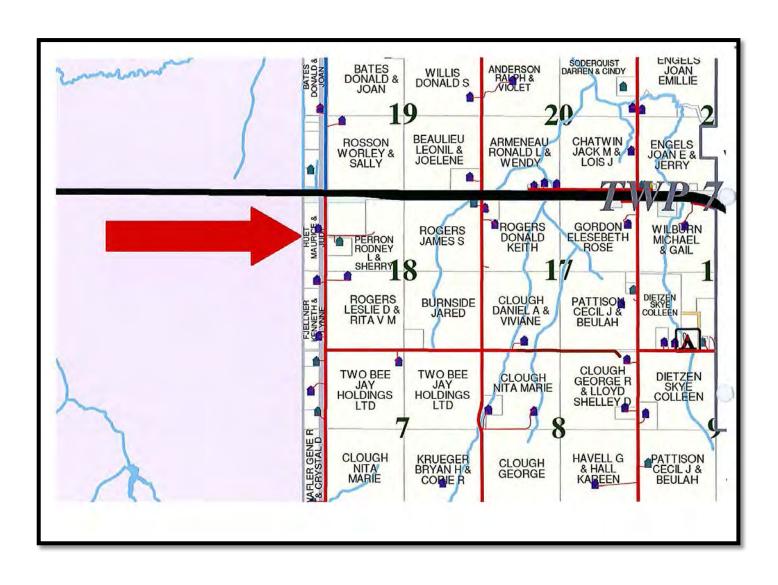

## APPLICATION OVERVIEW:

| Applicant                 | Maurice & Judith Huet                             |
|---------------------------|---------------------------------------------------|
| Property Owner            | Maurice & Judith Huet                             |
| Existing Parcel Size      | 39.91 ac +/- or 17.01 ha +/-                      |
| Purpose of Re-designation | To create three (3) CR-1 lots for residential use |
| Ward                      | 3 - Valleyview                                    |
| Rural Area                | Valleyview                                        |

## Location & Geography:

| Closest Urban Center & Proximity:     | 4.3 km / 2.8 miles East to: Valleyview |
|---------------------------------------|----------------------------------------|
| Situated within 800 meters of HWY: 43 | ▼ Yes No                               |

## APPLICATION OVERVIEW:

To subdivide the existing yard site out of these the SW and NW 6-72-26-W5M.

| Applicant                 | Della Thorpe as appointed Power of Attorney for Elizabeth Robertson |  |  |  |
|---------------------------|---------------------------------------------------------------------|--|--|--|
| Property Owner            | Elizabeth Robertson                                                 |  |  |  |
| Existing Parcel Size      | 4.12ha or 10.17ac +/-                                               |  |  |  |
| Purpose of Re-designation | Subdivision of existing yard site.                                  |  |  |  |
| Ward                      | 6 - DeBolt / Puskwaskau                                             |  |  |  |
| Rural Area                | DeBolt                                                              |  |  |  |

## Location & Geography:

| Closest Urban Center & Proximity:  | 2.2 km / 1.4 miles Northwest to: DeBolt |
|------------------------------------|-----------------------------------------|
| Situated within 800 meters of HWY: | ▼ Yes □ No                              |