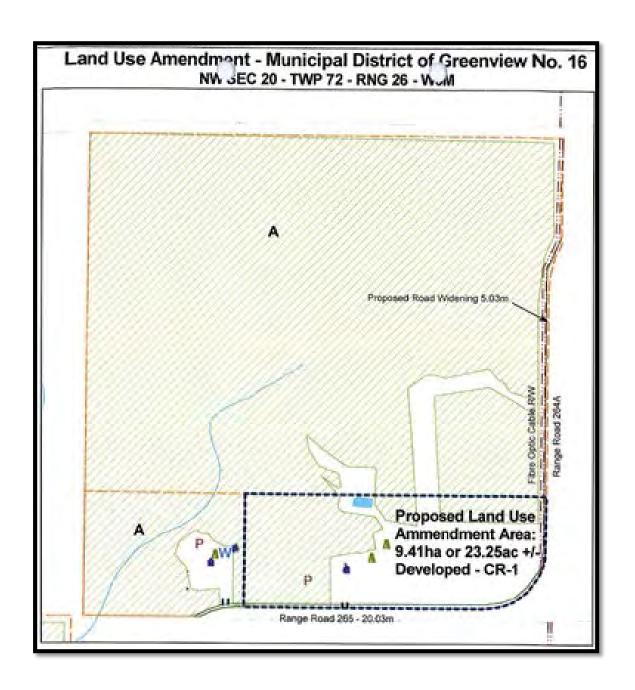

## Land Use Amendment Application

| ptc 17                                                                                                                                                                                                                                                                          | 2013                                                                                                                                                                                                                                                                                                                                                                                                                                                                                                                                                                                                                                                                                                                                                                                                                                                                                                                                                                                                                                                                                                                                                                                                                                                                                                                                                                                                                                                                                                                                                                                                                                                                                                                                                                                                                                                                                                                                                                                                                                                                                                                           |                                                               |                       |                                                     |                                                      |                                                                                                                                                                                                                                                                                                                                                                                                                                                                                                                                                                                                                                                                                                                                                                                                                                                                                                                                                                                                                                                                                                                                                                                                                                                                                                                                                                                                                                                                                                                                                                                                                                                                                                                                                                                                                                                                                                                                                                                                                                                                                                                               |                 |           | FOR ADM               |         | 21132 2031 |
|---------------------------------------------------------------------------------------------------------------------------------------------------------------------------------------------------------------------------------------------------------------------------------|--------------------------------------------------------------------------------------------------------------------------------------------------------------------------------------------------------------------------------------------------------------------------------------------------------------------------------------------------------------------------------------------------------------------------------------------------------------------------------------------------------------------------------------------------------------------------------------------------------------------------------------------------------------------------------------------------------------------------------------------------------------------------------------------------------------------------------------------------------------------------------------------------------------------------------------------------------------------------------------------------------------------------------------------------------------------------------------------------------------------------------------------------------------------------------------------------------------------------------------------------------------------------------------------------------------------------------------------------------------------------------------------------------------------------------------------------------------------------------------------------------------------------------------------------------------------------------------------------------------------------------------------------------------------------------------------------------------------------------------------------------------------------------------------------------------------------------------------------------------------------------------------------------------------------------------------------------------------------------------------------------------------------------------------------------------------------------------------------------------------------------|---------------------------------------------------------------|-----------------------|-----------------------------------------------------|------------------------------------------------------|-------------------------------------------------------------------------------------------------------------------------------------------------------------------------------------------------------------------------------------------------------------------------------------------------------------------------------------------------------------------------------------------------------------------------------------------------------------------------------------------------------------------------------------------------------------------------------------------------------------------------------------------------------------------------------------------------------------------------------------------------------------------------------------------------------------------------------------------------------------------------------------------------------------------------------------------------------------------------------------------------------------------------------------------------------------------------------------------------------------------------------------------------------------------------------------------------------------------------------------------------------------------------------------------------------------------------------------------------------------------------------------------------------------------------------------------------------------------------------------------------------------------------------------------------------------------------------------------------------------------------------------------------------------------------------------------------------------------------------------------------------------------------------------------------------------------------------------------------------------------------------------------------------------------------------------------------------------------------------------------------------------------------------------------------------------------------------------------------------------------------------|-----------------|-----------|-----------------------|---------|------------|
|                                                                                                                                                                                                                                                                                 | 41                                                                                                                                                                                                                                                                                                                                                                                                                                                                                                                                                                                                                                                                                                                                                                                                                                                                                                                                                                                                                                                                                                                                                                                                                                                                                                                                                                                                                                                                                                                                                                                                                                                                                                                                                                                                                                                                                                                                                                                                                                                                                                                             | LAND                                                          |                       |                                                     | MENT APPL                                            |                                                                                                                                                                                                                                                                                                                                                                                                                                                                                                                                                                                                                                                                                                                                                                                                                                                                                                                                                                                                                                                                                                                                                                                                                                                                                                                                                                                                                                                                                                                                                                                                                                                                                                                                                                                                                                                                                                                                                                                                                                                                                                                               | NOITA           | LUE       | S MAP NO.             | BYLA    | AW NO.     |
| VALLEY                                                                                                                                                                                                                                                                          | HEIM                                                                                                                                                                                                                                                                                                                                                                                                                                                                                                                                                                                                                                                                                                                                                                                                                                                                                                                                                                                                                                                                                                                                                                                                                                                                                                                                                                                                                                                                                                                                                                                                                                                                                                                                                                                                                                                                                                                                                                                                                                                                                                                           | P.O. Box 1                                                    | Municipa<br>1079 4806 | al District o                                       | f Greenview No. 1<br>ue, Valleyview, Ali             | 6<br>perta                                                                                                                                                                                                                                                                                                                                                                                                                                                                                                                                                                                                                                                                                                                                                                                                                                                                                                                                                                                                                                                                                                                                                                                                                                                                                                                                                                                                                                                                                                                                                                                                                                                                                                                                                                                                                                                                                                                                                                                                                                                                                                                    | TOH 3NO         | APF       | PLICATION NO          |         | -014       |
| VALLEY                                                                                                                                                                                                                                                                          | /IEVV                                                                                                                                                                                                                                                                                                                                                                                                                                                                                                                                                                                                                                                                                                                                                                                                                                                                                                                                                                                                                                                                                                                                                                                                                                                                                                                                                                                                                                                                                                                                                                                                                                                                                                                                                                                                                                                                                                                                                                                                                                                                                                                          | 1.0. DOX 1                                                    | Phone (780            | 0) 524-7600                                         | Fax: (780) 524-4                                     | 307                                                                                                                                                                                                                                                                                                                                                                                                                                                                                                                                                                                                                                                                                                                                                                                                                                                                                                                                                                                                                                                                                                                                                                                                                                                                                                                                                                                                                                                                                                                                                                                                                                                                                                                                                                                                                                                                                                                                                                                                                                                                                                                           | 10113110        | REC       | CEIPT NO.             | 100     | 7          |
|                                                                                                                                                                                                                                                                                 |                                                                                                                                                                                                                                                                                                                                                                                                                                                                                                                                                                                                                                                                                                                                                                                                                                                                                                                                                                                                                                                                                                                                                                                                                                                                                                                                                                                                                                                                                                                                                                                                                                                                                                                                                                                                                                                                                                                                                                                                                                                                                                                                |                                                               |                       |                                                     |                                                      |                                                                                                                                                                                                                                                                                                                                                                                                                                                                                                                                                                                                                                                                                                                                                                                                                                                                                                                                                                                                                                                                                                                                                                                                                                                                                                                                                                                                                                                                                                                                                                                                                                                                                                                                                                                                                                                                                                                                                                                                                                                                                                                               |                 | POI       | LL NO.                | 120     | ×047       |
|                                                                                                                                                                                                                                                                                 |                                                                                                                                                                                                                                                                                                                                                                                                                                                                                                                                                                                                                                                                                                                                                                                                                                                                                                                                                                                                                                                                                                                                                                                                                                                                                                                                                                                                                                                                                                                                                                                                                                                                                                                                                                                                                                                                                                                                                                                                                                                                                                                                |                                                               |                       |                                                     |                                                      |                                                                                                                                                                                                                                                                                                                                                                                                                                                                                                                                                                                                                                                                                                                                                                                                                                                                                                                                                                                                                                                                                                                                                                                                                                                                                                                                                                                                                                                                                                                                                                                                                                                                                                                                                                                                                                                                                                                                                                                                                                                                                                                               |                 | 39        | 9025/2                | 900     |            |
| NAME OF APPLICA                                                                                                                                                                                                                                                                 | NT(S) I                                                                                                                                                                                                                                                                                                                                                                                                                                                                                                                                                                                                                                                                                                                                                                                                                                                                                                                                                                                                                                                                                                                                                                                                                                                                                                                                                                                                                                                                                                                                                                                                                                                                                                                                                                                                                                                                                                                                                                                                                                                                                                                        | Della Thorpe                                                  |                       |                                                     | NAME OF REC                                          | SISTE                                                                                                                                                                                                                                                                                                                                                                                                                                                                                                                                                                                                                                                                                                                                                                                                                                                                                                                                                                                                                                                                                                                                                                                                                                                                                                                                                                                                                                                                                                                                                                                                                                                                                                                                                                                                                                                                                                                                                                                                                                                                                                                         |                 |           | (S) Elizabet          |         |            |
| ADDRESS 9927 -                                                                                                                                                                                                                                                                  | - 88 Avenu                                                                                                                                                                                                                                                                                                                                                                                                                                                                                                                                                                                                                                                                                                                                                                                                                                                                                                                                                                                                                                                                                                                                                                                                                                                                                                                                                                                                                                                                                                                                                                                                                                                                                                                                                                                                                                                                                                                                                                                                                                                                                                                     |                                                               |                       |                                                     | ADDRESS                                              |                                                                                                                                                                                                                                                                                                                                                                                                                                                                                                                                                                                                                                                                                                                                                                                                                                                                                                                                                                                                                                                                                                                                                                                                                                                                                                                                                                                                                                                                                                                                                                                                                                                                                                                                                                                                                                                                                                                                                                                                                                                                                                                               | 10402 – 111 S   |           | 2.3 6 01.71           |         | 2000-10    |
| ADDRESS 9727                                                                                                                                                                                                                                                                    |                                                                                                                                                                                                                                                                                                                                                                                                                                                                                                                                                                                                                                                                                                                                                                                                                                                                                                                                                                                                                                                                                                                                                                                                                                                                                                                                                                                                                                                                                                                                                                                                                                                                                                                                                                                                                                                                                                                                                                                                                                                                                                                                |                                                               |                       |                                                     | ADDRESS                                              | 220, 1                                                                                                                                                                                                                                                                                                                                                                                                                                                                                                                                                                                                                                                                                                                                                                                                                                                                                                                                                                                                                                                                                                                                                                                                                                                                                                                                                                                                                                                                                                                                                                                                                                                                                                                                                                                                                                                                                                                                                                                                                                                                                                                        |                 |           |                       |         |            |
|                                                                                                                                                                                                                                                                                 | Grande                                                                                                                                                                                                                                                                                                                                                                                                                                                                                                                                                                                                                                                                                                                                                                                                                                                                                                                                                                                                                                                                                                                                                                                                                                                                                                                                                                                                                                                                                                                                                                                                                                                                                                                                                                                                                                                                                                                                                                                                                                                                                                                         | Prairie, AB                                                   |                       |                                                     |                                                      |                                                                                                                                                                                                                                                                                                                                                                                                                                                                                                                                                                                                                                                                                                                                                                                                                                                                                                                                                                                                                                                                                                                                                                                                                                                                                                                                                                                                                                                                                                                                                                                                                                                                                                                                                                                                                                                                                                                                                                                                                                                                                                                               | Grande Pra      | irie, AB  |                       |         |            |
| POSTAL CODE                                                                                                                                                                                                                                                                     |                                                                                                                                                                                                                                                                                                                                                                                                                                                                                                                                                                                                                                                                                                                                                                                                                                                                                                                                                                                                                                                                                                                                                                                                                                                                                                                                                                                                                                                                                                                                                                                                                                                                                                                                                                                                                                                                                                                                                                                                                                                                                                                                | IONE (Res.)                                                   |                       | Bus.)                                               | POSTAL CO                                            |                                                                                                                                                                                                                                                                                                                                                                                                                                                                                                                                                                                                                                                                                                                                                                                                                                                                                                                                                                                                                                                                                                                                                                                                                                                                                                                                                                                                                                                                                                                                                                                                                                                                                                                                                                                                                                                                                                                                                                                                                                                                                                                               | TELEPHO         | ONE (Re   | es.)                  | (B      | us.)       |
| T8V 0C3                                                                                                                                                                                                                                                                         | 780-523-                                                                                                                                                                                                                                                                                                                                                                                                                                                                                                                                                                                                                                                                                                                                                                                                                                                                                                                                                                                                                                                                                                                                                                                                                                                                                                                                                                                                                                                                                                                                                                                                                                                                                                                                                                                                                                                                                                                                                                                                                                                                                                                       | 0858                                                          | 780-3                 | 538-8188                                            | T8V 8G4                                              |                                                                                                                                                                                                                                                                                                                                                                                                                                                                                                                                                                                                                                                                                                                                                                                                                                                                                                                                                                                                                                                                                                                                                                                                                                                                                                                                                                                                                                                                                                                                                                                                                                                                                                                                                                                                                                                                                                                                                                                                                                                                                                                               |                 |           | 1                     |         |            |
|                                                                                                                                                                                                                                                                                 |                                                                                                                                                                                                                                                                                                                                                                                                                                                                                                                                                                                                                                                                                                                                                                                                                                                                                                                                                                                                                                                                                                                                                                                                                                                                                                                                                                                                                                                                                                                                                                                                                                                                                                                                                                                                                                                                                                                                                                                                                                                                                                                                |                                                               |                       |                                                     |                                                      |                                                                                                                                                                                                                                                                                                                                                                                                                                                                                                                                                                                                                                                                                                                                                                                                                                                                                                                                                                                                                                                                                                                                                                                                                                                                                                                                                                                                                                                                                                                                                                                                                                                                                                                                                                                                                                                                                                                                                                                                                                                                                                                               |                 |           |                       |         |            |
| egal description                                                                                                                                                                                                                                                                |                                                                                                                                                                                                                                                                                                                                                                                                                                                                                                                                                                                                                                                                                                                                                                                                                                                                                                                                                                                                                                                                                                                                                                                                                                                                                                                                                                                                                                                                                                                                                                                                                                                                                                                                                                                                                                                                                                                                                                                                                                                                                                                                |                                                               |                       | roposed a                                           |                                                      |                                                                                                                                                                                                                                                                                                                                                                                                                                                                                                                                                                                                                                                                                                                                                                                                                                                                                                                                                                                                                                                                                                                                                                                                                                                                                                                                                                                                                                                                                                                                                                                                                                                                                                                                                                                                                                                                                                                                                                                                                                                                                                                               |                 |           |                       |         | -          |
| QTR./L.S.                                                                                                                                                                                                                                                                       | SEC                                                                                                                                                                                                                                                                                                                                                                                                                                                                                                                                                                                                                                                                                                                                                                                                                                                                                                                                                                                                                                                                                                                                                                                                                                                                                                                                                                                                                                                                                                                                                                                                                                                                                                                                                                                                                                                                                                                                                                                                                                                                                                                            | TWP.                                                          | RG.<br>26             | M.<br>5                                             | OR REGIS                                             | rati                                                                                                                                                                                                                                                                                                                                                                                                                                                                                                                                                                                                                                                                                                                                                                                                                                                                                                                                                                                                                                                                                                                                                                                                                                                                                                                                                                                                                                                                                                                                                                                                                                                                                                                                                                                                                                                                                                                                                                                                                                                                                                                          | ION PLAN N      | 10.       | BLOCK                 |         | LOT        |
|                                                                                                                                                                                                                                                                                 |                                                                                                                                                                                                                                                                                                                                                                                                                                                                                                                                                                                                                                                                                                                                                                                                                                                                                                                                                                                                                                                                                                                                                                                                                                                                                                                                                                                                                                                                                                                                                                                                                                                                                                                                                                                                                                                                                                                                                                                                                                                                                                                                |                                                               |                       |                                                     |                                                      |                                                                                                                                                                                                                                                                                                                                                                                                                                                                                                                                                                                                                                                                                                                                                                                                                                                                                                                                                                                                                                                                                                                                                                                                                                                                                                                                                                                                                                                                                                                                                                                                                                                                                                                                                                                                                                                                                                                                                                                                                                                                                                                               |                 |           |                       |         |            |
| W 1/2                                                                                                                                                                                                                                                                           | 6                                                                                                                                                                                                                                                                                                                                                                                                                                                                                                                                                                                                                                                                                                                                                                                                                                                                                                                                                                                                                                                                                                                                                                                                                                                                                                                                                                                                                                                                                                                                                                                                                                                                                                                                                                                                                                                                                                                                                                                                                                                                                                                              | 72                                                            | 20                    | 1 -                                                 |                                                      |                                                                                                                                                                                                                                                                                                                                                                                                                                                                                                                                                                                                                                                                                                                                                                                                                                                                                                                                                                                                                                                                                                                                                                                                                                                                                                                                                                                                                                                                                                                                                                                                                                                                                                                                                                                                                                                                                                                                                                                                                                                                                                                               |                 |           |                       |         |            |
| W 1/2                                                                                                                                                                                                                                                                           |                                                                                                                                                                                                                                                                                                                                                                                                                                                                                                                                                                                                                                                                                                                                                                                                                                                                                                                                                                                                                                                                                                                                                                                                                                                                                                                                                                                                                                                                                                                                                                                                                                                                                                                                                                                                                                                                                                                                                                                                                                                                                                                                |                                                               |                       |                                                     |                                                      |                                                                                                                                                                                                                                                                                                                                                                                                                                                                                                                                                                                                                                                                                                                                                                                                                                                                                                                                                                                                                                                                                                                                                                                                                                                                                                                                                                                                                                                                                                                                                                                                                                                                                                                                                                                                                                                                                                                                                                                                                                                                                                                               |                 |           |                       |         |            |
| W 1/2  Land Use Classific FROM: Agricultur  Leasons Supporting The existing farmstead                                                                                                                                                                                           | cation for<br>ral<br>Proposed<br>and out bu                                                                                                                                                                                                                                                                                                                                                                                                                                                                                                                                                                                                                                                                                                                                                                                                                                                                                                                                                                                                                                                                                                                                                                                                                                                                                                                                                                                                                                                                                                                                                                                                                                                                                                                                                                                                                                                                                                                                                                                                                                                                                    | Amendment:                                                    | nt Propose            | d:                                                  |                                                      |                                                                                                                                                                                                                                                                                                                                                                                                                                                                                                                                                                                                                                                                                                                                                                                                                                                                                                                                                                                                                                                                                                                                                                                                                                                                                                                                                                                                                                                                                                                                                                                                                                                                                                                                                                                                                                                                                                                                                                                                                                                                                                                               | sidential One   |           |                       | remaine | der of the |
| W 1/2  Land Use Classific FROM: Agricultur  Reasons Supporting The existing farmstead W ½ of the quarter see                                                                                                                                                                    | Proposed and out bu                                                                                                                                                                                                                                                                                                                                                                                                                                                                                                                                                                                                                                                                                                                                                                                                                                                                                                                                                                                                                                                                                                                                                                                                                                                                                                                                                                                                                                                                                                                                                                                                                                                                                                                                                                                                                                                                                                                                                                                                                                                                                                            | Amendment:                                                    | nt Propose            | d:                                                  |                                                      |                                                                                                                                                                                                                                                                                                                                                                                                                                                                                                                                                                                                                                                                                                                                                                                                                                                                                                                                                                                                                                                                                                                                                                                                                                                                                                                                                                                                                                                                                                                                                                                                                                                                                                                                                                                                                                                                                                                                                                                                                                                                                                                               |                 |           |                       | remaine | der of the |
| W 1/2  Land Use Classific FROM: Agricultur Reasons Supporting The existing farmstead W ½ of the quarter sec Physical Character                                                                                                                                                  | Proposed and out button                                                                                                                                                                                                                                                                                                                                                                                                                                                                                                                                                                                                                                                                                                                                                                                                                                                                                                                                                                                                                                                                                                                                                                                                                                                                                                                                                                                                                                                                                                                                                                                                                                                                                                                                                                                                                                                                                                                                                                                                                                                                                                        | Amendmer  Amendment:                                          | nt Propose            | d:<br>thin a 4.13 ha                                |                                                      |                                                                                                                                                                                                                                                                                                                                                                                                                                                                                                                                                                                                                                                                                                                                                                                                                                                                                                                                                                                                                                                                                                                                                                                                                                                                                                                                                                                                                                                                                                                                                                                                                                                                                                                                                                                                                                                                                                                                                                                                                                                                                                                               |                 | al develo |                       | remaine | der of the |
| W 1/2  Land Use Classific FROM: Agricultur Reasons Supporting The existing farmstead W ½ of the quarter see Physical Character Describe Topograph Water Services:                                                                                                               | Proposed and out buttion                                                                                                                                                                                                                                                                                                                                                                                                                                                                                                                                                                                                                                                                                                                                                                                                                                                                                                                                                                                                                                                                                                                                                                                                                                                                                                                                                                                                                                                                                                                                                                                                                                                                                                                                                                                                                                                                                                                                                                                                                                                                                                       | Amendmer  Amendment:                                          | nt Propose            | d:<br>thin a 4.13 ha                                | Parcel and are not p                                 | part of                                                                                                                                                                                                                                                                                                                                                                                                                                                                                                                                                                                                                                                                                                                                                                                                                                                                                                                                                                                                                                                                                                                                                                                                                                                                                                                                                                                                                                                                                                                                                                                                                                                                                                                                                                                                                                                                                                                                                                                                                                                                                                                       | the agricultur  | al develo | pment in the r        | emaine  | der of the |
| W 1/2  Land Use Classific FROM: Agricultur  Reasons Supporting The existing farmstead W ¼ of the quarter see  Physical Character Describe Topograph Water Services: Existing Source: W                                                                                          | Proposed and out buttion                                                                                                                                                                                                                                                                                                                                                                                                                                                                                                                                                                                                                                                                                                                                                                                                                                                                                                                                                                                                                                                                                                                                                                                                                                                                                                                                                                                                                                                                                                                                                                                                                                                                                                                                                                                                                                                                                                                                                                                                                                                                                                       | Amendmer  Amendment:                                          | nt Propose            | d:<br>thin a 4.13 ha                                | . Parcel and are not p                               | part of                                                                                                                                                                                                                                                                                                                                                                                                                                                                                                                                                                                                                                                                                                                                                                                                                                                                                                                                                                                                                                                                                                                                                                                                                                                                                                                                                                                                                                                                                                                                                                                                                                                                                                                                                                                                                                                                                                                                                                                                                                                                                                                       | the agricultur  | al develo | pment in the r        | remaine | der of the |
| W 1/2  Land Use Classific FROM: Agricultur Reasons Supporting The existing farmstead W ½ of the quarter see Physical Character Describe Topograph Vater Services: Existing Source: W Gewage Services:                                                                           | Proposed and out buttion                                                                                                                                                                                                                                                                                                                                                                                                                                                                                                                                                                                                                                                                                                                                                                                                                                                                                                                                                                                                                                                                                                                                                                                                                                                                                                                                                                                                                                                                                                                                                                                                                                                                                                                                                                                                                                                                                                                                                                                                                                                                                                       | Amendment: Amendment: sildings are self-a                     | nt Proposed           | d:<br>thin a 4.13 ha                                | n: Tree stands                                       | part of the start | the agricultura | Soil:     | pment in the r        | emaine  | der of the |
| W 1/2  Land Use Classific FROM: Agricultur Reasons Supporting The existing farmstead W ¼ of the quarter sec Physical Character Describe Topograph Water Services: Existing Source: W iewage Services: Existing Disposal:                                                        | Proposed and out button istics:  By: Mostly ell                                                                                                                                                                                                                                                                                                                                                                                                                                                                                                                                                                                                                                                                                                                                                                                                                                                                                                                                                                                                                                                                                                                                                                                                                                                                                                                                                                                                                                                                                                                                                                                                                                                                                                                                                                                                                                                                                                                                                                                                                                                                                | Amendment: Amendment: sildings are self-a                     | nt Proposed           | d:<br>thin a 4.13 ha                                | Parcel and are not p                                 | part of the start | the agricultura | Soil:     | pment in the r        | remain  | der of the |
| W 1/2  Land Use Classific FROM: Agricultur Leasons Supporting The existing farmstead W ½ of the quarter see Physical Character Describe Topograph Vater Services: Existing Source: W ewage Services: Existing Disposal: pproach(s) Inform                                       | Proposed and out button istics:  Ny: Mostly ell  Septic Taluation:                                                                                                                                                                                                                                                                                                                                                                                                                                                                                                                                                                                                                                                                                                                                                                                                                                                                                                                                                                                                                                                                                                                                                                                                                                                                                                                                                                                                                                                                                                                                                                                                                                                                                                                                                                                                                                                                                                                                                                                                                                                             | Amendment: Amendment: ildings are self-                       | nt Proposed           | d:<br>thin a 4.13 ha                                | n: Tree stands  Proposed Wa                          | part of the start | the agricultura | Soil:     | pment in the r        | remain  | der of the |
| W 1/2  and Use Classific  ROM: Agricultur  easons Supporting The existing farmstead  V ½ of the quarter see  hysical Character bescribe Topograph  /ater Services: Existing Source: W  ewage Services: Existing Disposal:  opproach(s) Inform                                   | Proposed and out button istics:  Ny: Mostly ell  Septic Taluation:                                                                                                                                                                                                                                                                                                                                                                                                                                                                                                                                                                                                                                                                                                                                                                                                                                                                                                                                                                                                                                                                                                                                                                                                                                                                                                                                                                                                                                                                                                                                                                                                                                                                                                                                                                                                                                                                                                                                                                                                                                                             | Amendment: Amendment: ildings are self-                       | nt Proposed           | d:<br>thin a 4.13 ha                                | n: Tree stands                                       | part of the start | the agricultura | Soil:     | pment in the r        | remain  | der of the |
| W 1/2  Land Use Classific FROM: Agricultur  Leasons Supporting The existing farmstead W ¼ of the quarter see Physical Character Describe Topograph Vater Services: Existing Source: W ewage Services: Existing Disposal: pproach(s) Inform Existing: approach                   | Proposed and out button istics:  In Mostly  Septic Tallation:  Is existing                                                                                                                                                                                                                                                                                                                                                                                                                                                                                                                                                                                                                                                                                                                                                                                                                                                                                                                                                                                                                                                                                                                                                                                                                                                                                                                                                                                                                                                                                                                                                                                                                                                                                                                                                                                                                                                                                                                                                                                                                                                     | Amendment: Amendment: Amendment: Amendment:                   | nt Proposed           | d:<br>thin a 4.13 ha<br>Vegetatio                   | n: Tree stands  Proposed Wa  Proposed Dis            | part of the start | the agricultura | Soil:     | pment in the r        | remaind | der of the |
| W 1/2  Land Use Classific FROM: Agricultur  Leasons Supporting The existing farmstead W ½ of the quarter see  Physical Character Describe Topograph Vater Services: Existing Source: W ewage Services: Existing Disposal: pproach(s) Inform Existing: approach                  | Proposed and out button istics:  In the series of the seri | Amendment: Amendment: Aldings are self- y flat  nk and pumper | nt Proposed           | d: thin a 4.13 ha Vegetatio                         | n: Tree stands  Proposed Wa  Proposed Dis  Proposed: | posal:                                                                                                                                                                                                                                                                                                                                                                                                                                                                                                                                                                                                                                                                                                                                                                                                                                                                                                                                                                                                                                                                                                                                                                                                                                                                                                                                                                                                                                                                                                                                                                                                                                                                                                                                                                                                                                                                                                                                                                                                                                                                                                                        | the agricultura | Soil:     | pment in the r        |         |            |
| W 1/2  Land Use Classific FROM: Agricultur  Leasons Supporting The existing farmstead W ½ of the quarter see  Physical Character Describe Topograph Vater Services: Existing Source: W ewage Services: Existing Disposal: pproach(s) Inform Existing: approach                  | Proposed and out button istics:  In Mostly  Septic Tallation:  Is existing                                                                                                                                                                                                                                                                                                                                                                                                                                                                                                                                                                                                                                                                                                                                                                                                                                                                                                                                                                                                                                                                                                                                                                                                                                                                                                                                                                                                                                                                                                                                                                                                                                                                                                                                                                                                                                                                                                                                                                                                                                                     | Amendment: Amendment: Aldings are self- y flat  nk and pumper | nt Proposed           | d:<br>thin a 4.13 ha<br>Vegetatio                   | n: Tree stands  Proposed Wa  Proposed Dis  Proposed: | posal:                                                                                                                                                                                                                                                                                                                                                                                                                                                                                                                                                                                                                                                                                                                                                                                                                                                                                                                                                                                                                                                                                                                                                                                                                                                                                                                                                                                                                                                                                                                                                                                                                                                                                                                                                                                                                                                                                                                                                                                                                                                                                                                        | the agricultura | Soil:     | pment in the r        |         |            |
| W 1/2  Land Use Classific FROM: Agricultur  Leasons Supporting The existing farmstead W ½ of the quarter see  Physical Character Describe Topograph Vater Services: Existing Source: W ewage Services: Existing Disposal: pproach(s) Inform Existing: approach                  | Proposed and out button istics:  In the series of the seri | Amendment: Amendment: Aldings are self- y flat  nk and pumper | nt Proposed           | d: thin a 4.13 ha Vegetatio                         | n: Tree stands  Proposed Wa  Proposed Dis  Proposed: | posal:                                                                                                                                                                                                                                                                                                                                                                                                                                                                                                                                                                                                                                                                                                                                                                                                                                                                                                                                                                                                                                                                                                                                                                                                                                                                                                                                                                                                                                                                                                                                                                                                                                                                                                                                                                                                                                                                                                                                                                                                                                                                                                                        | the agricultura | Soil:     | pment in the r        |         |            |
| W 1/2  Land Use Classific FROM: Agricultur  Leasons Supporting The existing farmstead W ½ of the quarter see  Physical Character Describe Topograph Vater Services: Existing Source: W ewage Services: Existing Disposal: pproach(s) Inform Existing: approach  1 / We have enc | Proposed and out button istics:  In the series of the seri | Amendment: Amendment: Aldings are self- y flat  nk and pumper | nt Proposed           | d: thin a 4.13 ha Vegetatio                         | n: Tree stands  Proposed Wa  Proposed Dis  Proposed: | posal:                                                                                                                                                                                                                                                                                                                                                                                                                                                                                                                                                                                                                                                                                                                                                                                                                                                                                                                                                                                                                                                                                                                                                                                                                                                                                                                                                                                                                                                                                                                                                                                                                                                                                                                                                                                                                                                                                                                                                                                                                                                                                                                        | the agricultura | Soil:     | pment in the r        |         |            |
| W 1/2  Land Use Classific FROM: Agricultur Reasons Supporting The existing farmstead W ½ of the quarter see Physical Character Describe Topograph Vater Services: Existing Source: W Rewage Services: Existing Disposal: pproach(s) Inform Existing: approach  I / We have enc  | Proposed and out button istics:  In the series of the seri | Amendment: Amendment: Aldings are self- y flat  nk and pumper | nt Proposed           | d: thin a 4.13 ha Vegetatio                         | n: Tree stands  Proposed Wa  Proposed Dis  Proposed: | posal:                                                                                                                                                                                                                                                                                                                                                                                                                                                                                                                                                                                                                                                                                                                                                                                                                                                                                                                                                                                                                                                                                                                                                                                                                                                                                                                                                                                                                                                                                                                                                                                                                                                                                                                                                                                                                                                                                                                                                                                                                                                                                                                        | the agricultura | Soil:     | pment in the r        |         |            |
| W 1/2  Land Use Classific FROM: Agricultur Reasons Supporting The existing farmstead W ½ of the quarter see Physical Character Describe Topograph Vater Services: Existing Source: W Rewage Services: Existing Disposal: pproach(s) Inform Existing: approach                   | Proposed and out button istics:  In the series of the seri | Amendment: Amendment: Aldings are self- y flat  nk and pumper | nt Proposed           | d: thin a 4.13 ha Vegetatio  e of \$ 200.0 Applican | n: Tree stands Proposed Wa Proposed Dis Proposed:    | tter So                                                                                                                                                                                                                                                                                                                                                                                                                                                                                                                                                                                                                                                                                                                                                                                                                                                                                                                                                                                                                                                                                                                                                                                                                                                                                                                                                                                                                                                                                                                                                                                                                                                                                                                                                                                                                                                                                                                                                                                                                                                                                                                       | the agricultura | Soil:     | Mixed  Petersen, P.F. | eng, Al | LS         |

28

## Land Use Amendment Application

Opus Stewart Weir Ltd Lethbridge Office #30, 491 W.T. Hill Boulevard S Lethbridge ABTiJ 1Y6 Canada

t: +1 403 320 1135 f: +1 403 320 1185

MUNICIPAL DISTRICT OF GREENVIEW No. 16

RECEIVED

DEC 17 2013

VALLEYVIEW

LB35-36660

December 16, 2013

MD Greenview No. 16 PO Box 1079 4806 – 36<sup>th</sup> Avenue Valleyview, AB ToH 3No

Attention: Sally Rosson

Manager of Development

Dear Sally:

Re: Land Use Amendment Application Part of Fractional W 1/4 Sec. 6, Twp. 72, Rge. 26, W5M

We are enclosing the following information in support of our application for Land Use Amendment on the above mentioned property: