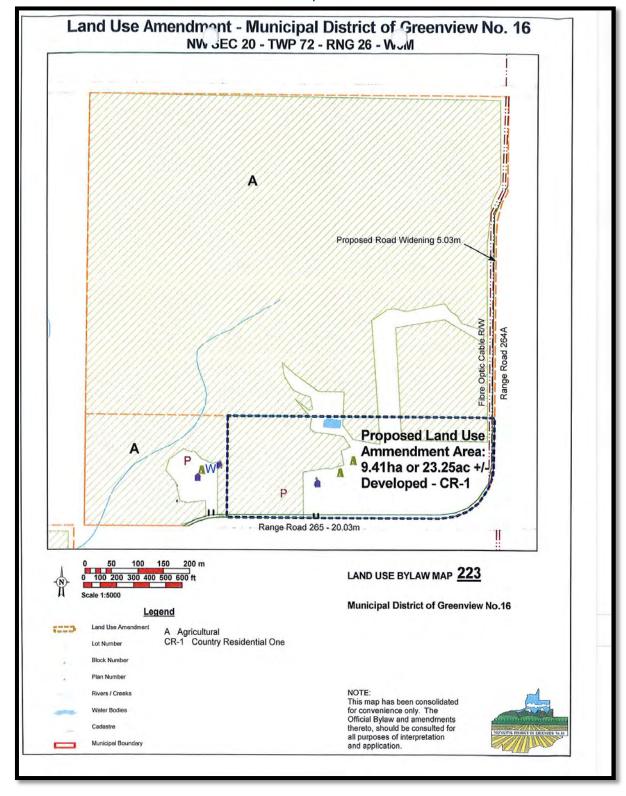

| EXISTAN  LINES W  PROPER  OUR OF V  OUR OUR OF V  OUR OUR OF V  OUR OUR OF V  OUR OUR OF V  OUR | G LAND<br>P WITH I<br>ETY | FOR                                                   |        |

Land Use Amendment Application



### Sketch of Proposed Location



Ownership/Location Map



**Referral Comments** 

### **Shelby Goodrich**

From: Rita.Klasson@atcoelectric.com
Sent: January-29-14 2:40 PM

To: Shelby Goodrich

Subject: AEL2014-0053 - A13-012 / Van Haga / NW-20-72-26-W5

Attachments: A13-012 Van Haga.pdf

Hi Shelby,

ATCO is not affected by this subdivision.

Thank you.

Rita Klasson

Land Administrator | Land Administration ATCO Electric | Distribution | Forest & Lands Management 18th Floor CWB | 10303 Jasper Avenue, Edmonton, AB TSJ 5C3

Phone: (780) 508-4688

From: Scott, Ryan Sent: Monday, January 27, 2014 4:18 PM

To: Klasson, Rita Cc: Warren, William

Subject: FW: A13-012 / Van Haga / NW-20-72-26-W5

Hi Rita,

We are all good on this one too, Just REA feed into Existing house which is being Subdivided out.

### Regards

Ryan D. Sc