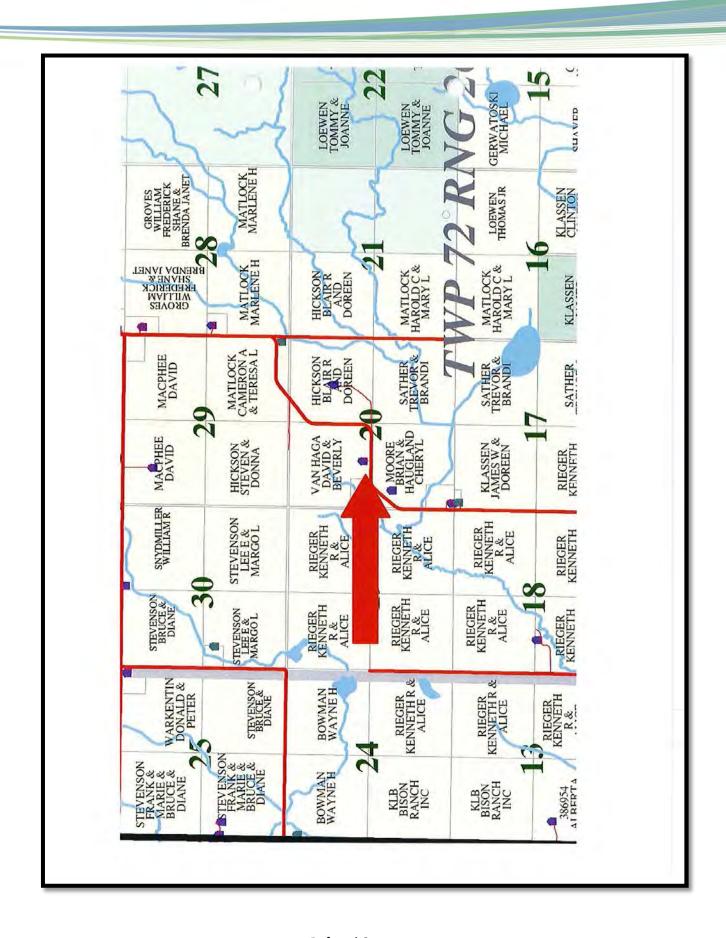

## 4806 – 36 Avenue, Box 1079, Valleyview AB TOH 3NO T 780.524.7600 F 780.524.4307 Toll Free 1.866.524.7608 www.mdgreenview.ab.ca

SUBJECT: Bylaw No. 14-718 SW 6-72-26-W5M

SUBMISSION TO: Regular Council REVIEWED AND APPROVED FOR SUBMISSION

### RECOMMENDED ACTION:

That Council give First Reading to Bylaw No. 14-718 for Thorpe to re-designate the lands from Agricultural District to Country Residential One District on SW 6-72-26-W5M.

That Council schedule a Public Hearing for Bylaw No. 14-718 under Thorpe to be held on March 25, 2014 at 10:00 a.m.

## BACKGROUND / PROPOSAL:

To re-designate 4.12ha or 10.17 Acres +/- from Agriculture (A) to Country Residential One (CR-1).

## APPLICATION OVERVIEW:

To subdivide the existing yard site out of these the SW and NW 6-72-26-W5M.

| Applicant                 | Della Thorpe as appointed Power of Attorney for Elizabeth Robertson |  |  |  |
|---------------------------|---------------------------------------------------------------------|--|--|--|
| Property Owner            | Elizabeth Robertson                                                 |  |  |  |
| Existing Parcel Size      | 4.12ha or 10.17ac +/-                                               |  |  |  |
| Purpose of Re-designation | Subdivision of existing yard site.                                  |  |  |  |
| Ward                      | 6 - DeBolt / Puskwaskau                                             |  |  |  |
| Rural Area                | DeBolt                                                              |  |  |  |

## Location & Geography:

| Closest Urban Center & Proximity:  | 2.2 km / 1.4 miles Northwest to: DeBolt |
|------------------------------------|-----------------------------------------|
| Situated within 800 meters of HWY: | ▼ Yes □ No                              |

## ATTACHMENT(S):

- Bylaw No. 14-718 and Schedule "A" (Proposed Amendment Map # 65)
- Land Use Amendment Application
- Ownership/Location Map
- **Referral Notice**
- **Referral Comments**

1. That Map No. 65 in the Land Use Bylaw, being Bylaw No. 03-396, be added to reclassify the following area:

### A Portion of

the West half of Section Six(6) Within Township Seventy Two (72)

Range Twenty-six (26), West of the Fifth Meridian (W5M) Is reclassified from Agriculture "A" District to Country Residential One "CR-1" District, As identified on Schedule "A" attached.

## To Bylaw No. 14-718 MUNICIPAL DISTRICT OF GREENVIEW NO. 16 A Portion of

the West half of Section Six(6)

Within Township Seventy Two (72)

Range Twenty-six (26), West of the Fifth Meridian (W5M) Is reclassified from Agriculture "A" District to Country Residential One "CR-1" District,

As identified below: