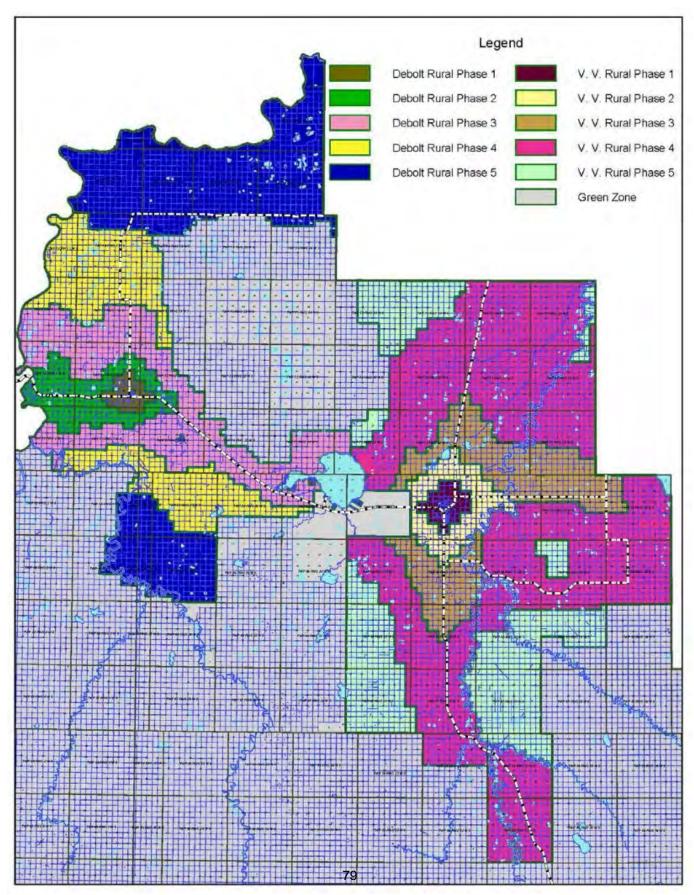

|      | Planning and Development ( indicat                                                                                                                                                              | es new ite | em)                                                                                                             |
|------|-------------------------------------------------------------------------------------------------------------------------------------------------------------------------------------------------|------------|-----------------------------------------------------------------------------------------------------------------|
| 1.   | Planning Bylaw (New or Amended)                                                                                                                                                                 | Previous   |                                                                                                                 |
| 1.   | Training bylaw (New Or America)                                                                                                                                                                 | rate/fee   |                                                                                                                 |
| i.   | Land Use Bylaw Amendment Application (Re-<br>zoning)                                                                                                                                            | \$800.00   | \$1,500.00                                                                                                      |
| ii.  | New Developer's Area Structure Plan                                                                                                                                                             | \$10,000   | \$2,500.00                                                                                                      |
| iii. | Amendments to any ASP and MDP or Minor ASP                                                                                                                                                      |            | \$1,500.00                                                                                                      |
| 2.   | Development Permits, General                                                                                                                                                                    |            |                                                                                                                 |
| i.   | Residential - Single Detached Dwellings, Duplexes, Manufactured/ Modular/RTM/Suites)                                                                                                            |            | \$150.00                                                                                                        |
| ii.  | Residential - Multiple Dwellings<br>(Triplex/Fourplex/Row Housing/Apartments,<br>etc.)                                                                                                          |            | \$75.00 per unit                                                                                                |
| iii. | All other Non-Residential/Mixed-Use/New Construction / Accessory Uses (Home Occupation / Accessory Buildings (Garages, Decks, Hot tubs, Pools, Wheelchair Ramps), Additions and All Other Uses) |            | \$50.00 fee per<br>\$100,000.00 of<br>completed<br>project cost (up<br>to a maximum<br>of a \$75,000.00<br>fee) |
| iv.  | Signage – Permanent / Temporary / Renewal                                                                                                                                                       | No Change  |                                                                                                                 |
| V.   | Variance Request                                                                                                                                                                                | \$160.00   | \$150.00                                                                                                        |
| vi.  | Time Extension Request by Developer per Application                                                                                                                                             | \$250.00   | \$150.00                                                                                                        |
| 3.   | Subdivisions (including Bare Land Condominium Pla                                                                                                                                               | ans)       |                                                                                                                 |
| i.   | Subdivision and Condominium Plan                                                                                                                                                                | No Change  | \$450.00                                                                                                        |
|      | Applications, Single Lot or Consolidation                                                                                                                                                       |            | ,                                                                                                               |
|      | Plus: each additional lot/unit created                                                                                                                                                          | No Change  | \$150.00                                                                                                        |
| ii.  | Plan of Subdivision Endorsement Fees                                                                                                                                                            | No Change  | \$150.00 per<br>title created                                                                                   |
| iii. | Condominium Plan Endorsement Fees                                                                                                                                                               | No Change  | \$40.00 per unit                                                                                                |
| iv.  | Time Extension Request by Developer per<br>Application                                                                                                                                          | \$250.00   | \$500.00                                                                                                        |
| 4.   | Subdivision and Development Appeal Board                                                                                                                                                        |            |                                                                                                                 |
| i.   | Development Appeal Fee (Refundable if Applicant is Successful in their Appeal)                                                                                                                  | No Change  | \$500.00                                                                                                        |
| ii.  | Subdivision Appeal Fee (Refundable if Applicant is Successful in their Appeal)                                                                                                                  | No Change  | \$500.00                                                                                                        |
| 5.   | Development Agreement Review                                                                                                                                                                    |            |                                                                                                                 |
| i.   | Residential: up to 4 Lot Subdivision                                                                                                                                                            | No Change  | \$1,500.00                                                                                                      |
| ii.  | Residential: Greater than 4 Lot Subdivision                                                                                                                                                     | No Change  | \$3,000.00                                                                                                      |
| iii. | All Other Recreational, Commercial and Industrial Subdivisions                                                                                                                                  | No Change  | \$3,000.00                                                                                                      |
|      |                                                                                                                                                                                                 |            |                                                                                                                 |

| 6.               | Residential Business Licensing                            |           |                  |
|------------------|-----------------------------------------------------------|-----------|------------------|
| i.               | Business License Fee - New application (January           |           | \$100.00         |
|                  |                                                           |           | •                |
| ii.              | Business License- New Application (After July 1,          |           | \$50.00          |
|                  | or Annual Renewal)                                        |           |                  |
|                  |                                                           |           |                  |
| <mark>7.</mark>  | <b>Business License Temporary/Special Event</b>           |           |                  |
| i.               | Resident Annual                                           |           | \$50.00          |
| <mark>ii.</mark> | Resident per Day                                          |           | \$30.00          |
| iii.             | Non-Resident Annual                                       |           | \$150.00         |
| iv.              | Non-Resident per Day                                      |           | \$50.00          |
|                  |                                                           |           |                  |
| <b>8.</b>        | <b>Business License Commercial/Industrial Titled Lanc</b> | l         |                  |
| i.               | <mark>January 1-June 30</mark>                            |           | \$250.00         |
| ii.              | July 1-December 31                                        |           | \$125.00         |
|                  |                                                           |           |                  |
| 9.               | Rural Addressing Signage                                  |           |                  |
| i.               | Signage Permanent/ Replacement                            | No Change | \$50.00 per sign |
|                  |                                                           |           |                  |
| 10.              | Signage for Subdivisions                                  |           |                  |
| iii.             | Individual Lot Sign                                       | No Change | \$50.00 per sign |
| iv.              | Large Address Sign with Address Tab for                   | \$800.00  | \$1,000.00 per   |
|                  | Subdivisions of 4 Lots or Greater                         |           | sign             |
|                  |                                                           |           |                  |
| 11.              | Orthographic Printing                                     |           |                  |
|                  | Based on size and quality of paper, image and graphics    |           |                  |
| i.               | Colour 8 ½" x 11" Orthographic (Aerial) Photo             | No Change | \$10.00          |
|                  |                                                           |           | 400.00           |
| ii.              | Colour 11" x 17" Orthographic (Aerial) Photo              | No Change | \$20.00          |
|                  |                                                           | 1         |                  |
| 12.              | Landowner Map Pricing                                     |           |                  |
| i.               | Hardcopy – Landowner Map (sheets 1-5).                    | No Change | \$25.00 per      |
| "                | Valleyview, DeBolt, Grovedale, Grande Cache               | No change | sheet            |
|                  | and Greenview Overview Elevation                          |           |                  |
|                  |                                                           |           |                  |
| 13.              | Certificate of Compliance                                 | \$100.00  | \$200.00         |
|                  |                                                           |           |                  |
| 14.              | Letter of Concurrence for Communication Tower             |           | \$100.00         |
|                  |                                                           |           |                  |
| 15.              | Environmental Site Assessment Inquiries                   |           | \$200.00 per     |
|                  |                                                           |           | parcel           |