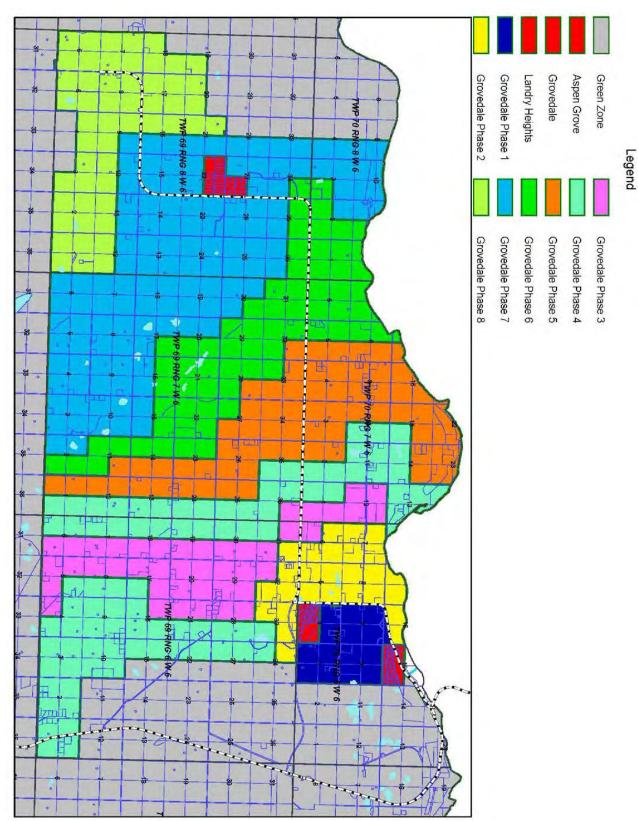

|      | Planning and Development ( indicat                                                                                                                                                              | es new ite | em)                                                                                                             |
|------|-------------------------------------------------------------------------------------------------------------------------------------------------------------------------------------------------|------------|-----------------------------------------------------------------------------------------------------------------|
| 1.   | Planning Bylaw (New or Amended)                                                                                                                                                                 | Previous   |                                                                                                                 |
| 1.   | Training bylaw (New Or America)                                                                                                                                                                 | rate/fee   |                                                                                                                 |
| i.   | Land Use Bylaw Amendment Application (Re-<br>zoning)                                                                                                                                            | \$800.00   | \$1,500.00                                                                                                      |
| ii.  | New Developer's Area Structure Plan                                                                                                                                                             | \$10,000   | \$2,500.00                                                                                                      |
| iii. | Amendments to any ASP and MDP or Minor ASP                                                                                                                                                      |            | \$1,500.00                                                                                                      |
| 2.   | Development Permits, General                                                                                                                                                                    |            |                                                                                                                 |
| i.   | Residential - Single Detached Dwellings, Duplexes, Manufactured/ Modular/RTM/Suites)                                                                                                            |            | \$150.00                                                                                                        |
| ii.  | Residential - Multiple Dwellings<br>(Triplex/Fourplex/Row Housing/Apartments,<br>etc.)                                                                                                          |            | \$75.00 per unit                                                                                                |
| iii. | All other Non-Residential/Mixed-Use/New Construction / Accessory Uses (Home Occupation / Accessory Buildings (Garages, Decks, Hot tubs, Pools, Wheelchair Ramps), Additions and All Other Uses) |            | \$50.00 fee per<br>\$100,000.00 of<br>completed<br>project cost (up<br>to a maximum<br>of a \$75,000.00<br>fee) |
| iv.  | Signage – Permanent / Temporary / Renewal                                                                                                                                                       | No Change  |                                                                                                                 |
| V.   | Variance Request                                                                                                                                                                                | \$160.00   | \$150.00                                                                                                        |
| vi.  | Time Extension Request by Developer per Application                                                                                                                                             | \$250.00   | \$150.00                                                                                                        |
| 3.   | Subdivisions (including Bare Land Condominium Pla                                                                                                                                               | ans)       |                                                                                                                 |
| i.   | Subdivision and Condominium Plan                                                                                                                                                                | No Change  | \$450.00                                                                                                        |
|      | Applications, Single Lot or Consolidation                                                                                                                                                       |            | ,                                                                                                               |
|      | Plus: each additional lot/unit created                                                                                                                                                          | No Change  | \$150.00                                                                                                        |
| ii.  | Plan of Subdivision Endorsement Fees                                                                                                                                                            | No Change  | \$150.00 per<br>title created                                                                                   |
| iii. | Condominium Plan Endorsement Fees                                                                                                                                                               | No Change  | \$40.00 per unit                                                                                                |
| iv.  | Time Extension Request by Developer per<br>Application                                                                                                                                          | \$250.00   | \$500.00                                                                                                        |
| 4.   | Subdivision and Development Appeal Board                                                                                                                                                        |            |                                                                                                                 |
| i.   | Development Appeal Fee (Refundable if Applicant is Successful in their Appeal)                                                                                                                  | No Change  | \$500.00                                                                                                        |
| ii.  | Subdivision Appeal Fee (Refundable if Applicant is Successful in their Appeal)                                                                                                                  | No Change  | \$500.00                                                                                                        |
| 5.   | Development Agreement Review                                                                                                                                                                    |            |                                                                                                                 |
| i.   | Residential: up to 4 Lot Subdivision                                                                                                                                                            | No Change  | \$1,500.00                                                                                                      |
| ii.  | Residential: Greater than 4 Lot Subdivision                                                                                                                                                     | No Change  | \$3,000.00                                                                                                      |
| iii. | All Other Recreational, Commercial and Industrial Subdivisions                                                                                                                                  | No Change  | \$3,000.00                                                                                                      |
|      |                                                                                                                                                                                                 |            |                                                                                                                 |

| 6.               | Residential Business Licensing                            |           |                  |
|------------------|-----------------------------------------------------------|-----------|------------------|
| i.               | Business License Fee - New application (January           |           | \$100.00         |
|                  |                                                           |           | •                |
| ii.              | Business License- New Application (After July 1,          |           | \$50.00          |
|                  | or Annual Renewal)                                        |           |                  |
|                  |                                                           |           |                  |
| <mark>7.</mark>  | <b>Business License Temporary/Special Event</b>           |           |                  |
| i.               | Resident Annual                                           |           | \$50.00          |
| <mark>ii.</mark> | Resident per Day                                          |           | \$30.00          |
| iii.             | Non-Resident Annual                                       |           | \$150.00         |
| iv.              | Non-Resident per Day                                      |           | \$50.00          |
|                  |                                                           |           |                  |
| <b>8.</b>        | <b>Business License Commercial/Industrial Titled Lanc</b> | l         |                  |
| i.               | <mark>January 1-June 30</mark>                            |           | \$250.00         |
| ii.              | July 1-December 31                                        |           | \$125.00         |
|                  |                                                           |           |                  |
| 9.               | Rural Addressing Signage                                  |           |                  |
| i.               | Signage Permanent/ Replacement                            | No Change | \$50.00 per sign |
|                  |                                                           |           |                  |
| 10.              | Signage for Subdivisions                                  |           |                  |
| iii.             | Individual Lot Sign                                       | No Change | \$50.00 per sign |
| iv.              | Large Address Sign with Address Tab for                   | \$800.00  | \$1,000.00 per   |
|                  | Subdivisions of 4 Lots or Greater                         |           | sign             |
|                  |                                                           |           |                  |
| 11.              | Orthographic Printing                                     |           |                  |
|                  | Based on size and quality of paper, image and graphics    |           |                  |
| i.               | Colour 8 ½" x 11" Orthographic (Aerial) Photo             | No Change | \$10.00          |
|                  |                                                           |           | 400.00           |
| ii.              | Colour 11" x 17" Orthographic (Aerial) Photo              | No Change | \$20.00          |
|                  |                                                           | 1         |                  |
| 12.              | Landowner Map Pricing                                     |           |                  |
| i.               | Hardcopy – Landowner Map (sheets 1-5).                    | No Change | \$25.00 per      |
| "                | Valleyview, DeBolt, Grovedale, Grande Cache               | No change | sheet            |
|                  | and Greenview Overview Elevation                          |           |                  |
|                  |                                                           |           |                  |
| 13.              | Certificate of Compliance                                 | \$100.00  | \$200.00         |
|                  |                                                           |           |                  |
| 14.              | Letter of Concurrence for Communication Tower             |           | \$100.00         |
|                  |                                                           |           |                  |
| 15.              | Environmental Site Assessment Inquiries                   |           | \$200.00 per     |
|                  |                                                           |           | parcel           |