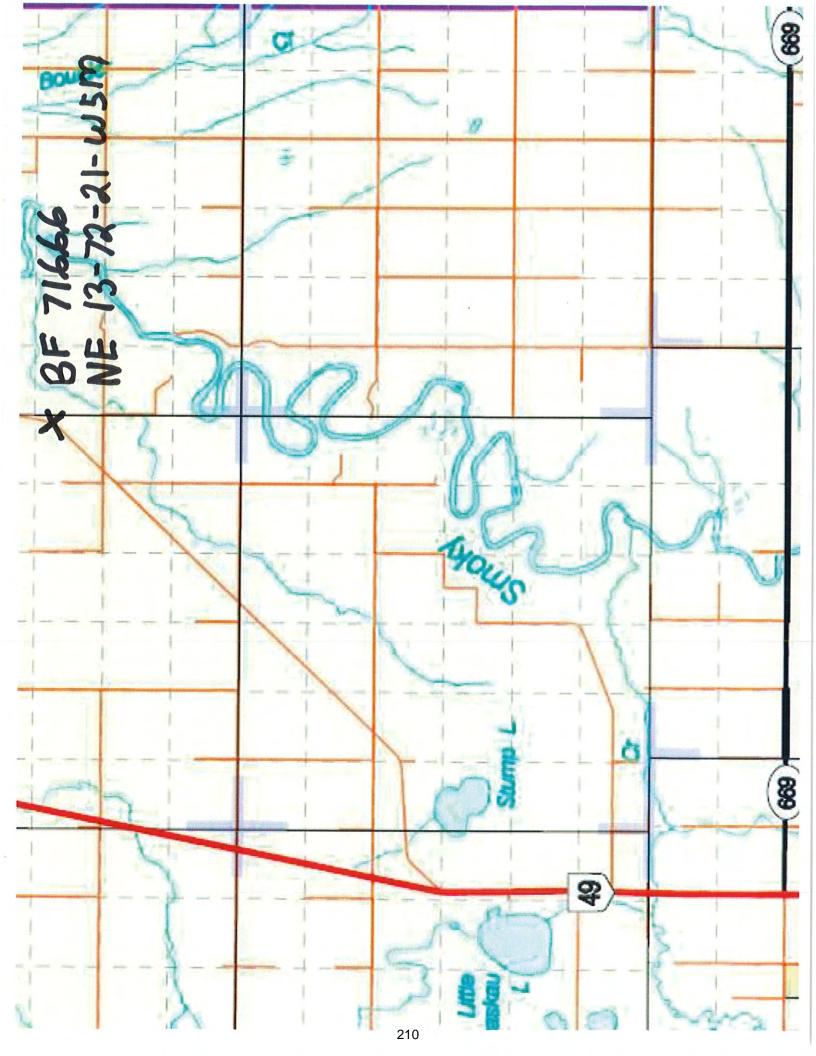

### **Grovedale Area**

| Titled<br>Parcel | Landry Heights<br>Price/Acre | Grovedale<br>Price/Acre | Aspen Grove<br>Price/Acre | RIGHT OF WAT FOR PROPERTIES OF TO 40 ACRES |           |           |           |           |           |
|------------------|------------------------------|-------------------------|---------------------------|--------------------------------------------|-----------|-----------|-----------|-----------|-----------|
| Size in          | ,                            |                         | ,                         |                                            |           |           |           |           |           |
| Acres            |                              |                         |                           | Phase 1                                    | Phase 2   | Phase 3   | Phase 4   | Phase 5   | Phase 6   |
| 0-1              | \$ 55,600                    | \$ 43,600               | \$ 23,600                 | \$ 49,000                                  | \$ 47,600 | \$ 30,600 | \$ 29,100 | \$ 26,600 | \$ 25,600 |
| 1-3              | \$ 27,900                    | \$ 22,200               | \$ 12,400                 | \$ 25,100                                  | \$ 2,410  | \$ 15,400 | \$ 14,900 | \$ 13,700 | \$ 13,250 |
| 3-5              | \$ 19,750                    | \$ 15,750               | \$ 8,900                  | \$ 17,750                                  | \$ 17,100 | \$ 10,950 | \$ 10,600 | \$ 9,800  | \$ 9,450  |
| 5-10             | \$ 13,150                    | \$ 10,550               | \$ 6,050                  | \$ 11,850                                  | \$ 11,450 | \$ 7,400  | \$ 7,200  | \$ 6,650  | \$ 6,450  |
| 10-20            | \$ 8,250                     | \$ 6,650                | \$ 3,900                  | \$ 7,450                                   | \$ 7,200  | \$ 4,750  | \$ 4,600  | \$ 4,250  | \$ 4,150  |
| 20-30            | \$ 5,700                     | \$ 4,600                | \$ 2,800                  | \$ 5,200                                   | \$ 5,000  | \$ 3,400  | \$ 3,300  | \$ 3,050  | \$ 2,950  |
| 30-40            | \$ 4,600                     | \$ 3,600                | \$ 2,500                  | \$ 4,050                                   | \$ 3,900  | \$ 2,700  | \$ 2,600  | \$ 2,500  | \$ 2,500  |
| 40+              | \$ 2,400                     | \$ 2,400                | \$ 2,400                  | \$ 2,400                                   | \$ 2,400  | \$ 2,400  | \$ 2,400  | \$ 2,400  | \$ 2,400  |