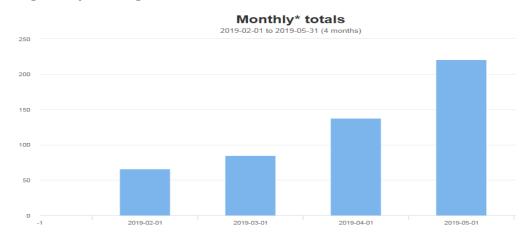

infrastructure, furnishings, terrain, and hazard trees. The goal of these inspections is to ensure that the sites are safe for public use and that all areas of concern can be actively tracked. This will also allow Administration to better track asset management and plan for improvements as required. At this time, these thorough inspections are planned to be completed semi-annually. A smaller scale maintenance report is also completed every time maintenance staff are at a site.

#### **DeBolt Walking Trails**

Minor improvements to the DeBolt Walking Trails are currently underway after minor drainage issues surfaced in the spring. This work will be completed prior to the large baseball tournament taking place there the first weekend of June.

#### **Ridgevalley Walking Trails Statistics**



#### **Moody's Crossing**

Furnishing of Moody's Crossing is currently underway. All deficiencies in the general construction are to be completed by June 15<sup>th</sup> and Administration is striving to have the site functional and open the following week.

#### **Q2** Report

| Initiative               | Objective        | Description | Q1                                                                                                                                          | Q2                                                                                                         | Q3                                                                               | Q4                                         | Status