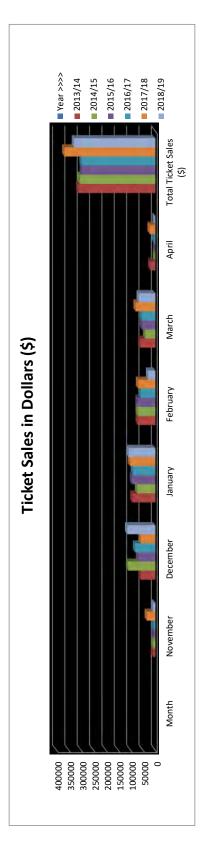

75                |
| Total Ticket Sales (\$) | Sales (\$) | \$ | 311 402.37 \$ | \$<br>305 315.22 \$ | \$<br>297 436.65  | \$<br>298 404.03 \$ | \$<br>368 161.28   \$ 329 265.19 | \$<br>329 265.19              |
|                         |            |    |               |                     |                   |                     |                                  |                               |

|                                 | <b>%E</b>                                                   |
|---------------------------------|-------------------------------------------------------------|
| 9.730.79                        | o.                                                          |
| Average licket Sales over 6 yrs | Percent Increase or Decrease for 2018/19 Season from Averag |



| _          |
|------------|
| <b>(S)</b> |
| ~          |
| Dollars    |
| =          |
| 200        |
| .⊑         |
| Sales      |
|            |
| Pass       |
|            |
| Season     |

|                               |            | E  |             |                  |                  |                  |                  |
|-------------------------------|------------|----|-------------|------------------|------------------|------------------|------------------|
|                               | Year >>>   |    | 2014/15     | 2015/16          | 2016/17          | 2017/18          | 2018/19          |
| Month                         |            |    |             |                  |                  |                  |                  |
| Мау                           |