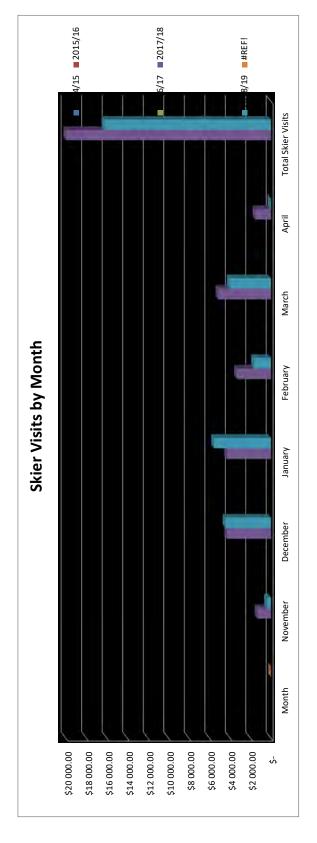

|                           | * Lost 20 Days in Februa  | * Lost 20 Days in February 2019 due to extreme cold.            | .pld.        |
| <b>Average Skier</b>      | Average Skier Visits over 2 yrs                      |                         | 21752                                                                        |                           | * Only Open until April 5 | * Only Open until April 5, 2019, last year to April 22nd, 2018. | 2nd, 2018.   |
| Percent Decre             | Percent Decrease for 2018/19 Season from 2yr Average | rom 2yr Average         |                                                                              |                           | -10%                      |                                                                 |              |



| Ź      | ) |
|--------|---|
|        |   |
|        | O |
| 3      | 5 |
|        |   |
| 2.     |   |
| Cales  | ט |
| 3      | Į |
|        |   |
| 2      | 2 |
| Ticket | _ |
|        |   |

|                         | /+\        |    |               |                     |                   |                     |                                  |                               |
|-------------------------|------------|----|---------------|---------------------|-------------------|---------------------|----------------------------------|-------------------------------|
|                         | Year >>>   |    | 2013/14       | 2014/15             | 2015/16           | 2016/17             | 2017/18                          | 2018/19                       |
| Month