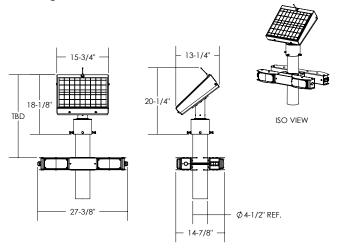

#### DISADVANTAGES OF THE RECOMMENDED ACTION:

1. There are no perceived disadvantages to the recommended motion. However, as we continue the Bylaw review and alignment, we may come across other bylaws that have fees within them. These additional fees will not be captured in the schedule of fees, but they will also not be duplicated.