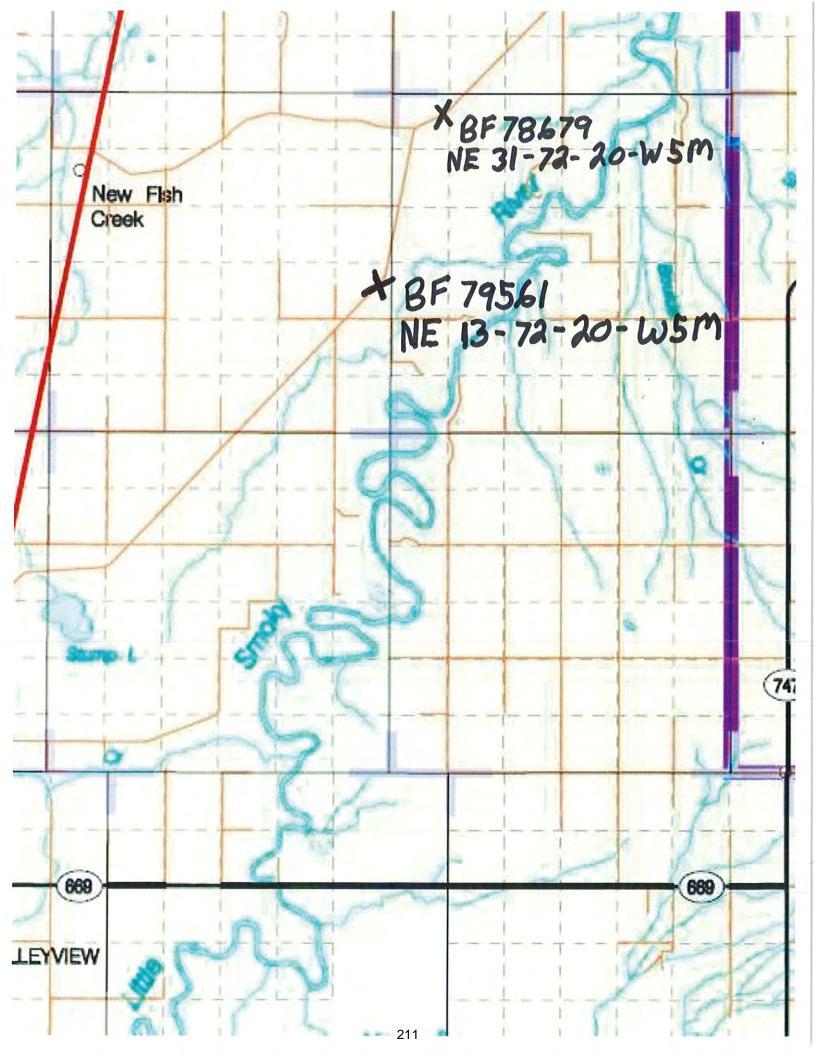

### **Grovedale Area**

| Titled<br>Parcel | Landry Heights<br>Price/Acre | Grovedale<br>Price/Acre | Aspen Grove<br>Price/Acre | RIGHT OF WAT FOR PROPERTIES OF TO 40 ACRES |           |           |           |           |           |
|------------------|------------------------------|-------------------------|---------------------------|--------------------------------------------|-----------|-----------|-----------|-----------|-----------|
| Size in          | ,                            |                         | ,                         |                                            |           |           |           |           |           |
| Acres            |                              |                         |                           | Phase 1                                    | Phase 2   | Phase 3   | Phase 4   | Phase 5   | Phase 6   |
| 0-1              | \$ 55,600                    | \$ 43,600               | \$ 23,600                 | \$ 49,000                                  | \$ 47,600 | \$ 30,600 | \$ 29,100 | \$ 26,600 | \$ 25,600 |
| 1-3              | \$ 27,900                    | \$ 22,200               | \$ 12,400                 | \$ 25,100                                  | \$ 2,410  | \$ 15,400 | \$ 14,900 | \$ 13,700 | \$ 13,250 |
| 3-5              | \$ 19,750                    | \$ 15,750               | \$ 8,900                  | \$ 17,750                                  | \$ 17,100 | \$ 10,950 | \$ 10,600 | \$ 9,800  | \$ 9,450  |
| 5-10             | \$ 13,150                    | \$ 10,550               | \$ 6,050                  | \$ 11,850                                  | \$ 11,450 | \$ 7,400  | \$ 7,200  | \$ 6,650  | \$ 6,450  |
| 10-20            | \$ 8,250                     | \$ 6,650                | \$ 3,900                  | \$ 7,450                                   | \$ 7,200  | \$ 4,750  | \$ 4,600  | \$ 4,250  | \$ 4,150  |
| 20-30            | \$ 5,700                     | \$ 4,600                | \$ 2,800                  | \$ 5,200                                   | \$ 5,000  | \$ 3,400  | \$ 3,300  | \$ 3,050  | \$ 2,950  |
| 30-40            | \$ 4,600                     | \$ 3,600                | \$ 2,500                  | \$ 4,050                                   | \$ 3,900  | \$ 2,700  | \$ 2,600  | \$ 2,500  | \$ 2,500  |
| 40+              | \$ 2,400                     | \$ 2,400                | \$ 2,400                  | \$ 2,400                                   | \$ 2,400  | \$ 2,400  | \$ 2,400  | \$ 2,400  | \$ 2,400  |