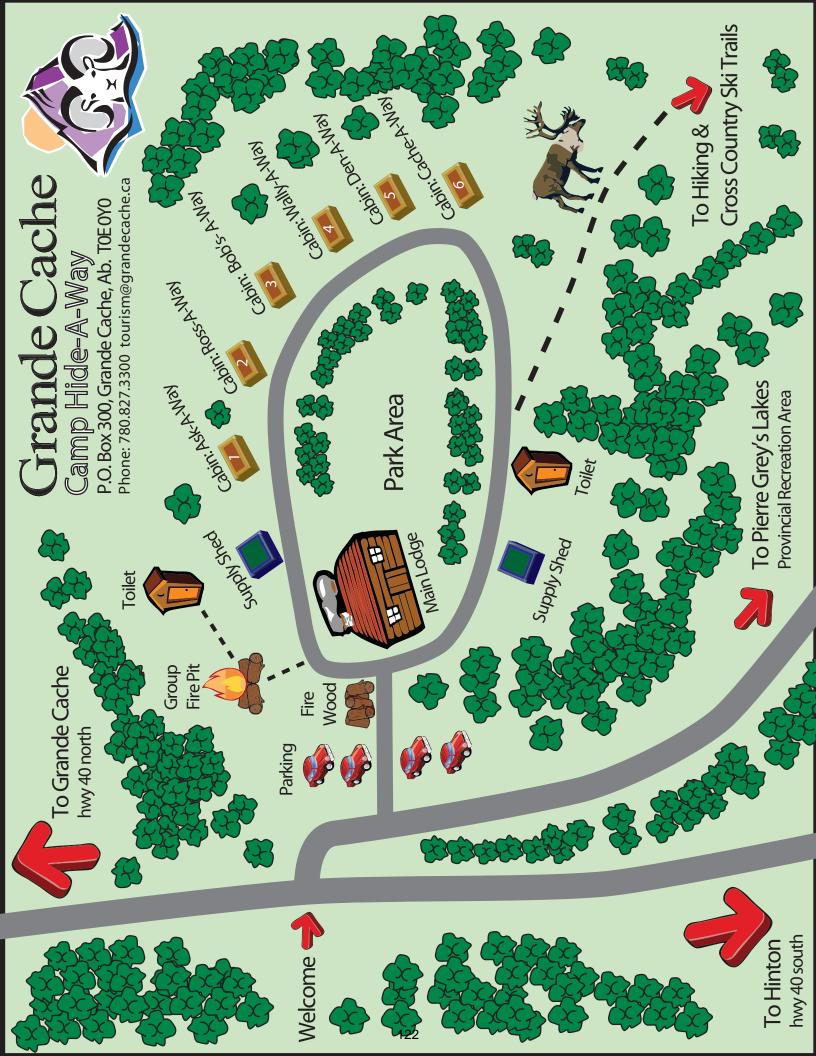

#### **FOLLOW UP ACTIONS:**

Administration will make the necessary amendments and bring the Bylaw back for 3<sup>rd</sup> reading.