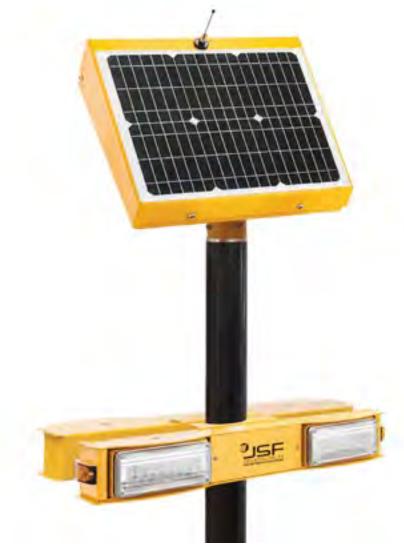

e (to fit a 2" base)        | 8.00     | \$97.95       | \$74.95            | \$599.61       |
| 10x10 Square Base - 10" x 10" Telespar Square Bases 6" Stub x 2" Mount (to fit 1-3/4" Telespar post) | 10x10 Square Base - 10" x 10" Telespar Square Bases 6" Stub x 2" Mount (to fit 1-3/4" Telespar post) | 8.00     | \$69.95       | \$69.95            | \$559.60       |

## Totals

 Subtotal
 \$1,343.20

 Discount
 13.70%

 Savings
 (\$183.99)

 Grand Total
 \$1,159.21

#### **Quote Provisions**

Provisions: Product is not currently in stock at FoxCanada.

Shipping Address: 9706 Shand Avenue Grande Cache, AB

T0E 0Y0 Canada

Company Address 2891 Box Springs Link NW

Medicine Hat AB T1C 0H3

Canada





Rectangular-Rapid Flashing Beacon: 9400 Series

# **AB-9400** (20W)

## **Dual-sided RRFB**



Conforms to FHWA Memorandum IA-21

## **RRFB**

- 3-piece system consisting of two light bars and solar engine
- Articulated LED mounts ensure precision aim and positioning
  - Robust aluminum housing protects against the elements

## **SOLAR ENGINE**

- Solar engine includes solar panel, battery and control electronics with radio communication
- Elegant, integrated design simplifies installation and resists vandalism
  - Solid aluminum enclosure with durable powder-coated finish

www.foxcanada.net

Rectangular-Rapid Flashing Beacon, Dual sided: 9400 Series

Solar Engine



Dimensions are in Inches ±1/16"

Signal Head (3" x 7" LEDs)







Dimensions are in Inches ±1/16"

## **SPECIFICATIONS**

#### SYSTEM OVERVIEW

Certification CE and UL certified electrical components,

NEMA TS 2-2003