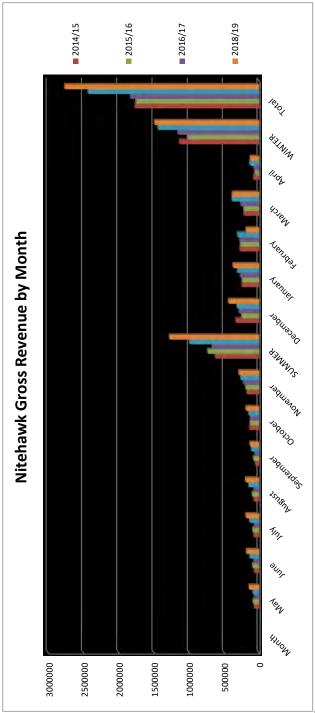

$<br>120 495.40                   |
| WINTER    |          | \$ | 1 136 596.76 | \$<br>1 019 230.21 | \$ | 1 159 596.62                                                                         | \$ 1 | 1 438 604.79 | \$<br>1 484 812.62                 |
| Total     |          | \$ | 1 764 515.58 | \$<br>1 751 004.39 | \$ | \$ 1764 515.58   \$ 1751 004.39   \$ 1830 360.94   \$ 2 430 100.76   \$ 2 761 043.49 | \$ 2 | 430 100.76   | \$<br>2 761 043.49                 |
|           |          |    |              |                    | l  |                                                                                      |      |              |                                    |

\$ 2 107 405.03 Average Annual Revenue Syrs

Percent Increase or Decrease for 2014/15 Season from Average

31%



| <b>Skier Visits</b>       |                                                      |                         |                                                                              |                           |                           |                                                                 |              |
|---------------------------|------------------------------------------------------|-------------------------|------------------------------------------------------------------------------|---------------------------|---------------------------|-----------------------------------------------------------------|--------------|
|                           | Year >>>                                             | 2014/15                 | 2015/16