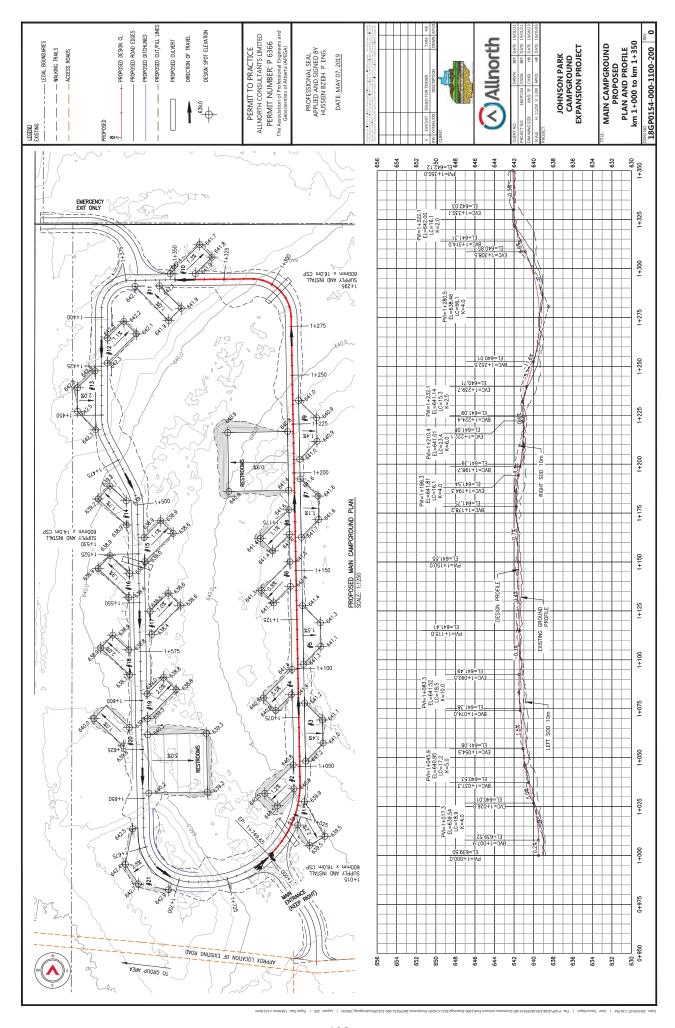

|                |                              |        | -               |                            |                 |                       |                         |                                                                                                 |                                            |
|                      | SCHEDULE A TOTAL:                                                                            |                |                              | _      | ₩               | 557,339.58                 |                 | \$ 756.346.70         | U.                      | <del>∨</del>                                                                                    | 728.815.08                                 |







# REQUEST FOR DECISION

SUBJECT: Joint Green View Family and Community Support Services Agreement

SUBMISSION TO: REGULAR COUNCIL MEETING REVIEWED AND APPROVED FOR SUBMISSION MEETING DATE: May 27, 2019 CAO: DT MANAGER: LDH DEPARTMENT: FCSS GM: SW PRESENTER: LDH

STRATEGIC PLAN: Intergovernmental Relations

**RELEVANT LEGISLATION:** 

Provincial (cite) - N/A

Council Bylaw/Policy (cite) - N/A

#### **RECOMMENDED ACTION:**

MOTION: That Council approve the revised Joint Family and Community Support Services Agreement between the Municipal District of Greenview and the Town of Valleyview.

## BACKGROUND/PROPOSAL:

The Town of Valleyview and Greenview have a joint service agreement with the Province of Alberta to provide Family and Community Support Service programs and services. The two