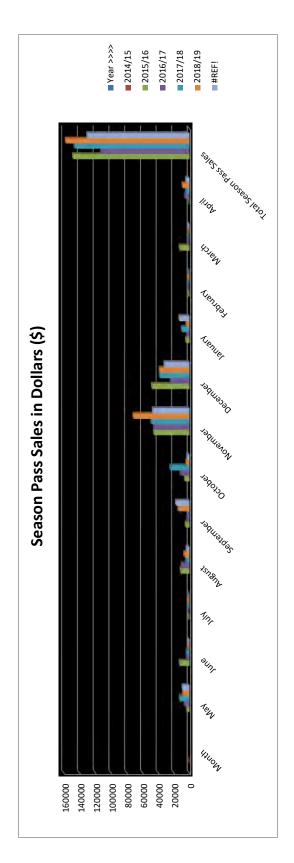

\$<br>9 619.51   | \$<br>3 503.88   | \$<br>12 668.02  |
| February                      |            | \$ | 1 039.20    | \$<br>-          | \$<br>106.25     | \$<br>1 207.31   | \$<br>1          |
| March                         |            | \$ | 12 493.56   | \$<br>1 115.00   | \$<br>106.25     | \$<br>292.50     | \$<br>1 549.36   |
| April                         |            | \$ | 1           | \$<br>5 514.15   | \$<br>4 265.00   | \$<br>8 650.34   | \$<br>4 137.23   |
| <b>Total Season Pass Sale</b> | Pass Sales | \$ | 148 149.85  | \$<br>112 968.19 | \$<br>146 290.51 | \$<br>157 360.87 | \$<br>130 151.99 |
|                               |            |    |             |                  |                  |                  |                  |

| 34.28 |
|-------|
|       |





# REQUEST FOR DECISION

SUBJECT: Falher Friendship Corner Association

SUBMISSION TO: REGULAR COUNCIL MEETING REVIEWED AND APPROVED FOR SUBMISSION

MEETING DATE: June 10, 2019 CAO: DT MANAGER:

DEPARTMENT: COMMUNITY SERVICES GM: SW PRESENTER: SW

STRATEGIC PLAN: Quality of Life

**RELEVANT LEGISLATION:** 

Provincial (cite) - N/A

Council Bylaw/Policy (cite) - N/A

#### **RECOMMENDED ACTION:**

MOTION: That Council approve a capital grant in the amount of \$10,000.00 to the Falher Friendship Corner Association for purchasing a property located in Falher, Alberta to develop a 24/7 developmental disability residence, with funds to come from Community Service Miscellaneous Grant.

#### BACKGROUND/PROPOSAL:

The Falher Friendship Corner Association (FFCA) is a non-profit charitable organiz