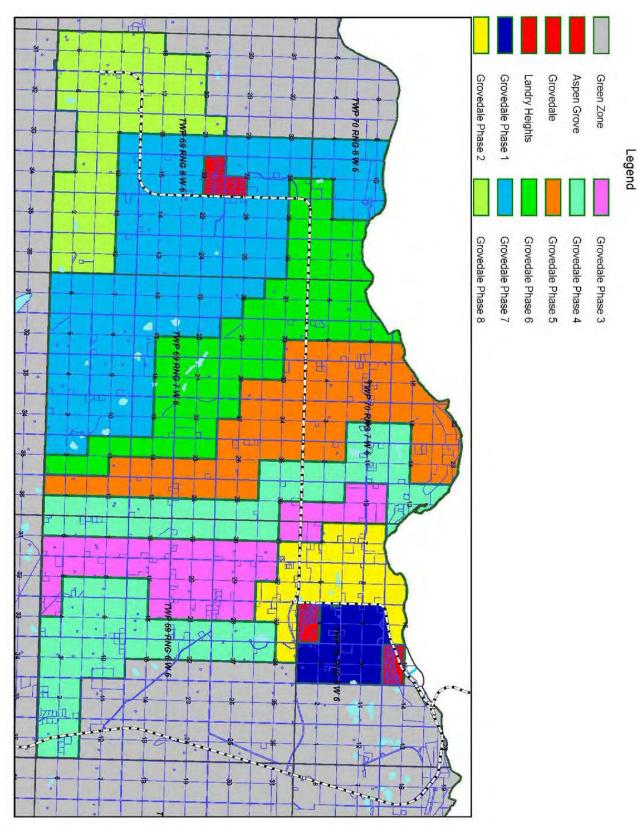

| \$ 6,650                | \$ 3,900                  | \$ 7,450                                   | \$ 7,200  | \$ 4,750  | \$ 4,600  | \$ 4,250  | \$ 4,150  |
| 20-30           | \$ 5,700                     | \$ 4,600                | \$ 2,800                  | \$ 5,200                                   | \$ 5,000  | \$ 3,400  | \$ 3,300  | \$ 3,050  | \$ 2,950  |
| 30-40           | \$ 4,600                     | \$ 3,600                | \$ 2,500                  | \$ 4,050                                   | \$ 3,900  | \$ 2,700  | \$ 2,600  | \$ 2,500  | \$ 2,500  |
| 40+             | \$ 2,400                     | \$ 2,400                | \$ 2,400                  | \$ 2,400                                   | \$ 2,400  | \$ 2,400  | \$ 2,400  | \$ 12,400 | \$ 2,400  |









## Town of Grande Cache BYLAW NO. 849

BEING A BYLAW OF THE TOWN OF GRANDE CACHE IN THE PROVINCE OF ALBERTA, TO ESTABLISH RATES AND FEES FOR THE PROVISION OF GOODS AND SERVICES BY OR ON BEHALF OF THE MUNICIPALITY

WHEREAS pursuant to sections 7 and 8 of the *Municipal Government Act, RSA 2000, Chapter M-26 as amended,* a municipal council has the authority to pass a bylaw establishing fees for the provision of services;

**AND WHEREAS** the Council of the Town of Grande Cache deems it appropriate to establish rates and fees for the provision of various municipal goods and services;

**THEREFORE BE IT RESOLVED THAT** the Council of the Town of Grande Cache, duly assembled in Council Chambers in Grande Cache, Alberta, enacts as follows:

#### 1.0 TITLE

1.1 This bylaw may be referred to as