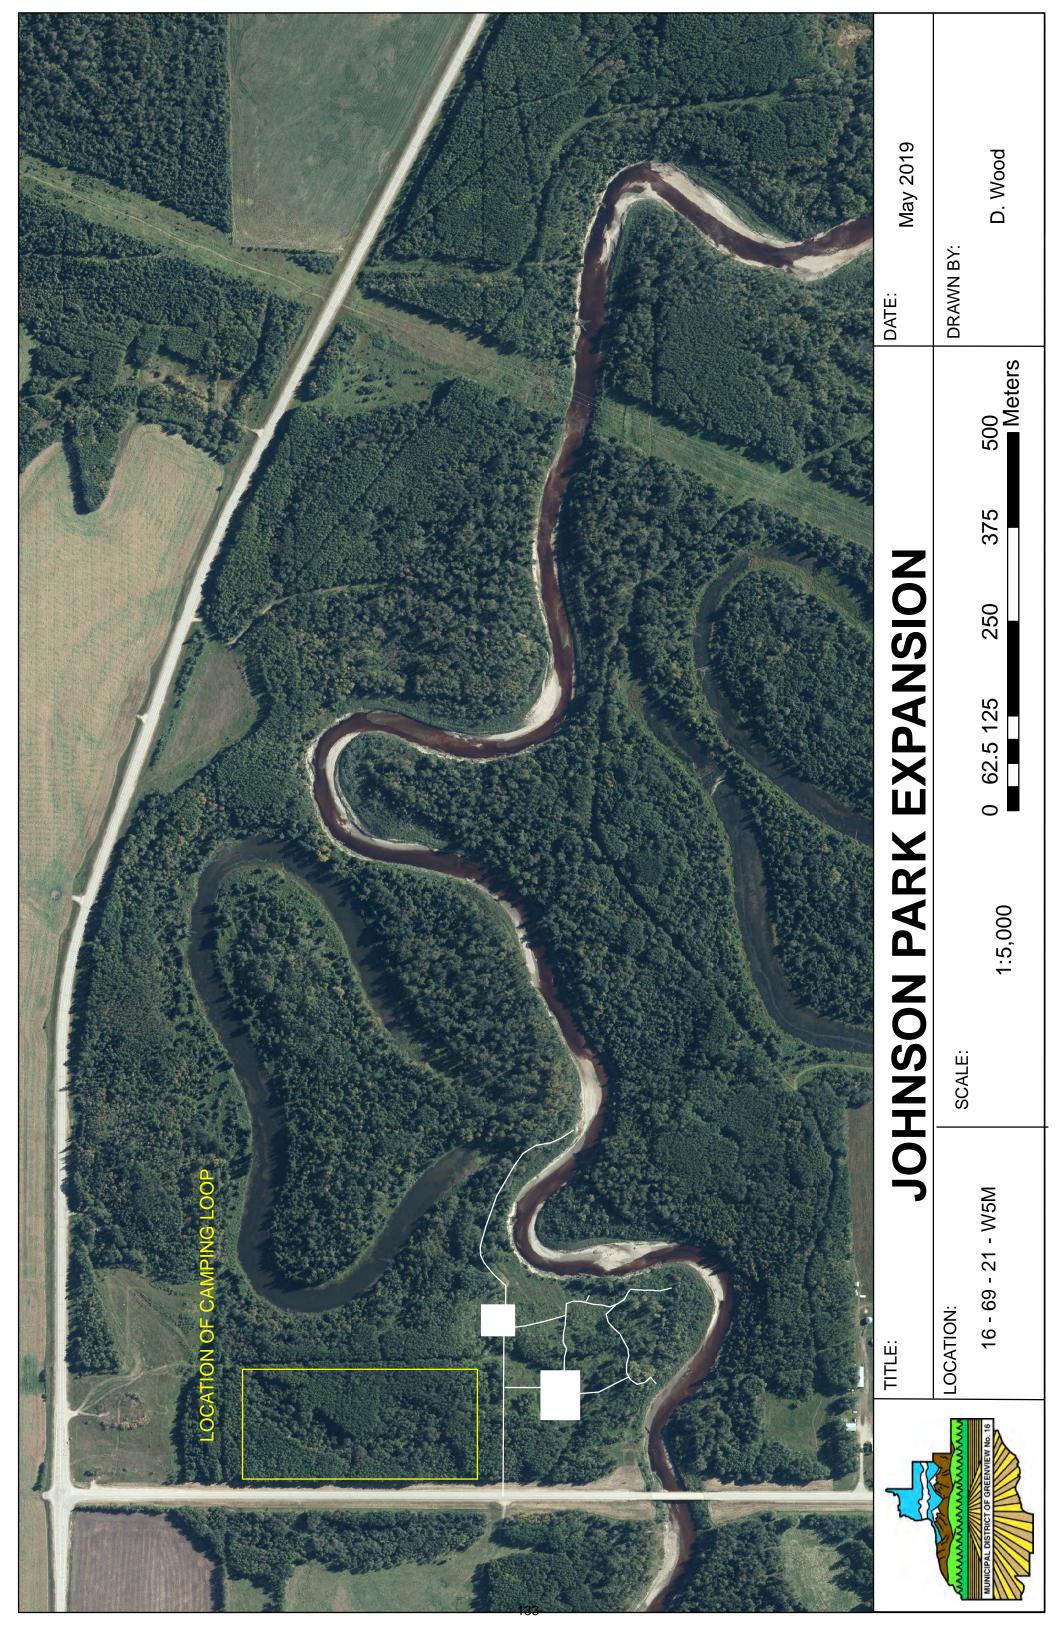

|                |                              |        | -               |                            |                 |                       |                         |                                                                                                 |                                            |
|                      | SCHEDULE A TOTAL:                                                                            |                |                              | _      | ₩               | 557,339.58                 |                 | \$ 756.346.70         | U.                      | <del>∨</del>                                                                                    | 728.815.08                                 |







# REQUEST FOR DECISION

SUBJECT: Joint Green View Family and Community Support Services Agreement

SUBMISSION TO: REGULAR COUNCIL MEETING REVIEWED AND APPROVED FOR SUBMISSION MEETING DATE: May 27, 2019 CAO: DT MANAGER: LDH DEPARTMENT: FCSS GM: SW PRESENTER: LDH

STRATEGIC PLAN: Intergovernmental Relations

**RELEVANT LEGISLATION:** 

Provincial (cite) - N/A

Council Bylaw/Policy (cite) - N/A

#### **RECOMMENDED ACTION:**

MOTION: That Council approve the revised Joint Family and Community Support Services Agreement between the Municipal District of Greenview and the Town of Valleyview.

## BACKGROUND/PROPOSAL:

The Town of Valleyview and Greenview have a joint service agreement with the Province of Alberta to provide Family and Community Support Service programs and services. The two C