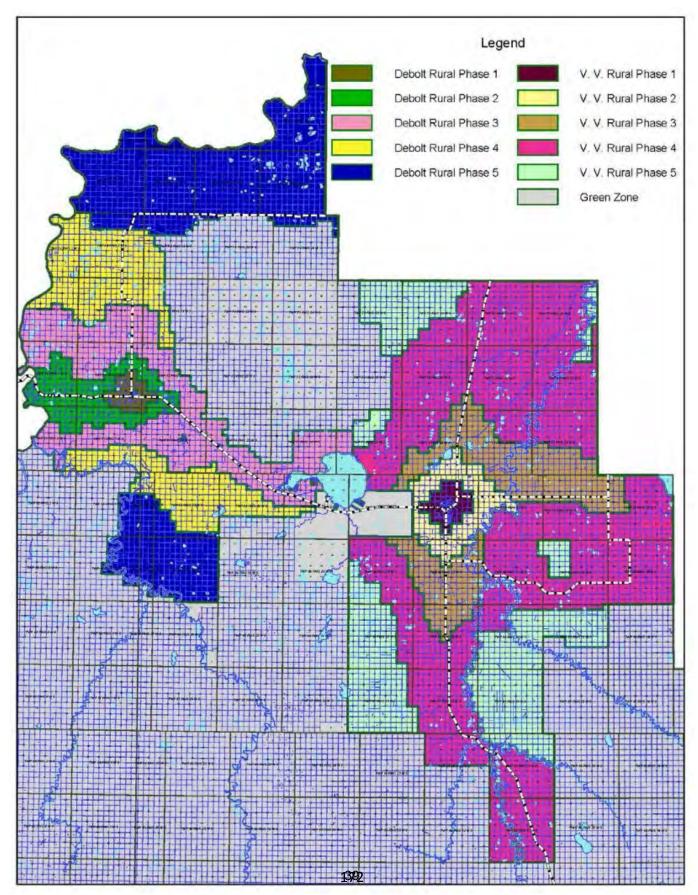

| \$ 6,650                | \$ 3,900                  | \$ 7,450                                   | \$ 7,200  | \$ 4,750  | \$ 4,600  | \$ 4,250  | \$ 4,150  |
| 20-30           | \$ 5,700                     | \$ 4,600                | \$ 2,800                  | \$ 5,200                                   | \$ 5,000  | \$ 3,400  | \$ 3,300  | \$ 3,050  | \$ 2,950  |
| 30-40           | \$ 4,600                     | \$ 3,600                | \$ 2,500                  | \$ 4,050                                   | \$ 3,900  | \$ 2,700  | \$ 2,600  | \$ 2,500  | \$ 2,500  |
| 40+             | \$ 2,400                     | \$ 2,400                | \$ 2,400                  | \$ 2,400                                   | \$ 2,400  | \$ 2,400  | \$ 2,400  | \$ 12,400 | \$ 2,400  |









## Town of Grande Cache BYLAW NO. 849

BEING A BYLAW OF THE TOWN OF GRANDE CACHE IN THE PROVINCE OF ALBERTA, TO ESTABLISH RATES AND FEES FOR THE PROVISION OF GOODS AND SERVICES BY OR ON BEHALF OF THE MUNICIPALITY

WHEREAS pursuant to sections 7 and 8 of the *Municipal Government Act, RSA 2000, Chapter M-26 as amended,* a municipal council has the authority to pass a bylaw establishing fees for the provision of services;

**AND WHEREAS** the Council of the Town of Grande Cache deems it appropriate to establish rates and fees for the provision of various municipal goods and services;

**THEREFORE BE IT RESOLVED THAT** the Council of the Town of Grande Cache, duly assembled in Council Chambers in Grande Cache, Alberta, enacts as follows:

#### 1.0 TITLE

1.1 This bylaw may be referred t