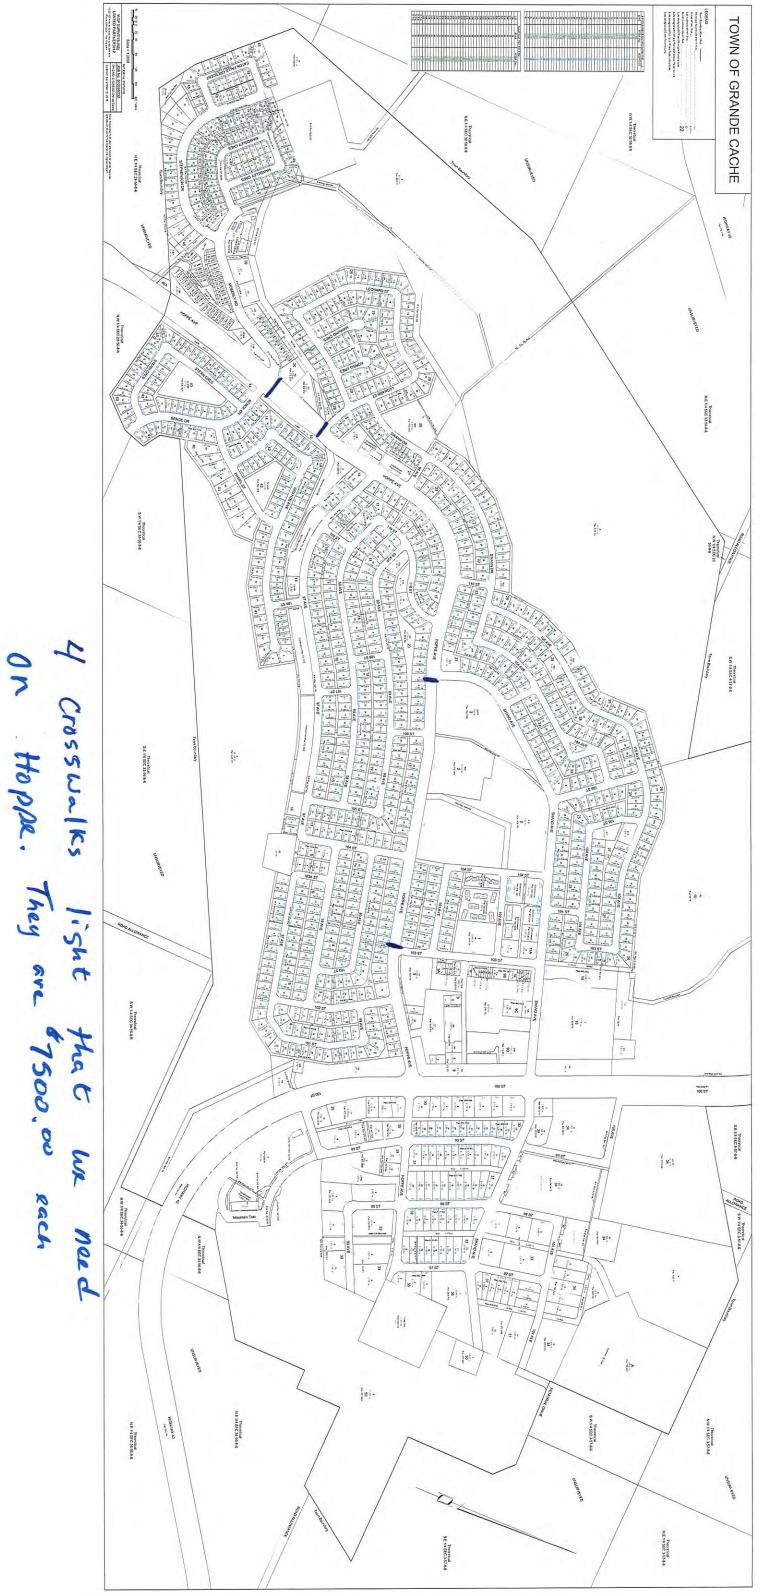

work for public consultation.

## **INCREASING LEVEL OF PUBLIC IMPACT**

Inform

## **PUBLIC PARTICIPATION GOAL**

Inform - To provide the public with balanced and objective information to assist them in understanding the problem, alternatives, opportunities and/or solutions.

#### PROMISE TO THE PUBLIC

Inform - We will keep you informed.

#### **FOLLOW UP ACTIONS:**

If approved, equipment will be ordered, prep work and construction will begin for the installation of the beacons when they arrive to Grande Cache.

## ATTACHMENT(S):

- Map with the proposed crosswalks highlighted.
- Quote from Fox Canada (under the RMA) for the RRFD's, signage, upgraded cold weather battery, breakaway system and mounting bases for the poles.
- A data sheet for the Rectangular-Rapid Flashing Beacon (RRFB)



112

each



 Created Date
 06/05/2019

 Expiration Date
 02/05/2019

Sales Rep Zack Konietzny

CSR Rep Mackenzie Ellingson

Quote Number 00008898 Order Number 11245

Contact Name

Olive Elms

Phone (780) 827-3611

Fax (780) 827-5351

Bill To Name Municipal District of Greenview No.16

Bill To RMA

Ship To Name

Approved

Municipal District of Greenview No.16

Ship To 9706 Shand Avenue

Grande Cache AB T0E 0Y0

Canada

Shipping Method Prepaid and Add

Freight Company Manitoulin

| Product Code                                                                   | Line Item Description                                                                              | Quantity | List Price | Preferred<br>Price | Total<br>Price |
|-------------------------------------------------------------------