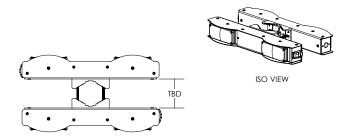

#### DISADVANTAGES OF THE RECOMMENDED ACTION:

1. There are no perceived disadvantages to the recommended motion. However, as we continue the Bylaw review and alignment, we may come across other bylaws that have fees within them. These additional fees will not be captured in the schedule of fees, but they will also not be duplicated.