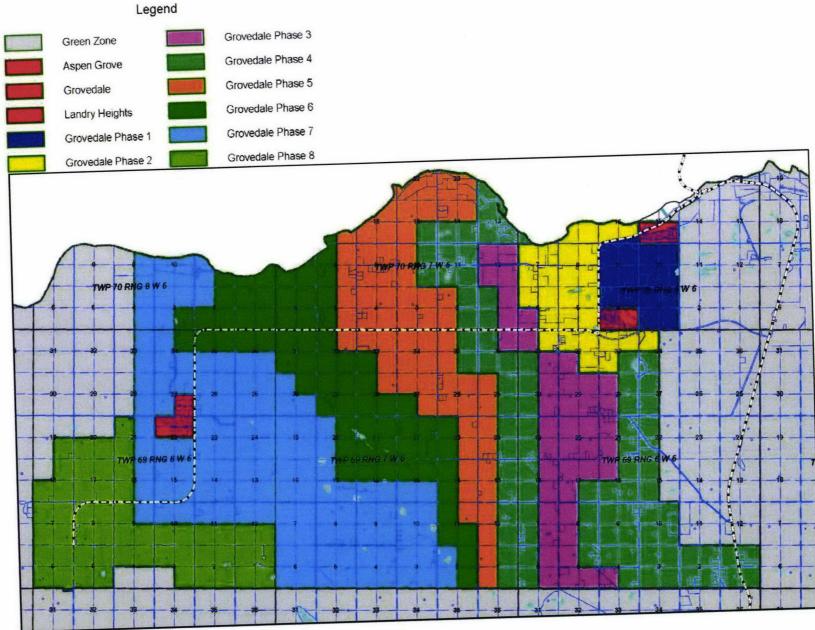

|                 | Description                                                         | GST Status  | Fee in \$                 |
|-----------------|---------------------------------------------------------------------|-------------|---------------------------|
| ٧.              | Connection Fee                                                      | E           | \$12,500.00               |
| •               | (Rights to Connect)                                                 | _           | per service               |
| vi.             | Utilities Account Deposit                                           | Е           | \$100.00                  |
| 3.              | Hamlet Water Distribution Systems (Grande Cache,                    | DeBolt and  | Ridgevalley)              |
| i.              | Residential Rate                                                    | Е           | \$3.50 per m <sup>3</sup> |
|                 | (0 - 30 m <sup>3</sup> /Month)                                      |             |                           |
| ii.             | Residential Rate                                                    | E           | \$4.00 per m <sup>3</sup> |
|                 | (Over 30 m <sup>3</sup> /Month)                                     | -           |                           |
| iii.            | Non Residential Rate                                                | E           | \$4.00 per m <sup>3</sup> |
| iv.             | Installation Fee                                                    | E           | \$8,000.00                |
|                 | (To install from Main Line to Property Line)                        |             | deposit (base             |
|                 |                                                                     |             | on actual                 |
|                 | Connection Fee                                                      | E           | invoice)<br>\$500.00 per  |
| v.              | (Rights to Connect)                                                 |             | service                   |
| vi.             | Utilities Account Deposit                                           | E           | \$100.00                  |
| <b>V</b> 1.     | Симости                                                             |             | 7-2-3-3                   |
| 4.              | Rural Water Distribution System (Valleyview Rural)                  |             |                           |
| i.              | Residential Rate (0-30m³/Month)                                     | E           | \$3.50 per m <sup>3</sup> |
| ii.             | Residential Rate (Over 30 m <sup>3</sup> /Month)                    | E           | \$10.00 per m             |
| iii.            | Non Residential Rate                                                | E           | \$10.00 per m             |
| iv.             | Connection Fee                                                      | Е           | \$12,500.00               |
|                 |                                                                     |             | per service               |
| V.              | Utilities Account Deposit                                           | E           | \$100.00                  |
| 5.              | Rural Water Distribution System (Crooked Creek an                   | d Ridgevall | ev)                       |
| i.              | Residential Rate (0-30 m³/Month)                                    | E           | \$3.50 per m <sup>3</sup> |
| ii.             | Residential Rate (Over 30 m³/Month)                                 | E           | \$10.00 per m             |
| iii.            | Non Residential Rate                                                | E           | \$10.00 per m             |
| iv.             | Connection Fee                                                      | E           | \$12,500.00               |
|                 | Utilities Account Deposit                                           | E           | \$100.00                  |
| ۷.              | Othices / lecourit Deposit                                          |             |                           |
| V.              | ·                                                                   |             |                           |
|                 | Water Point Facilities Potable Water Points Residential/Agriculture | E           | \$3.50 per m <sup>3</sup> |
| v.<br><b>6.</b> | Water Point Facilities                                              | E<br>E      | \$3.50 per m              |