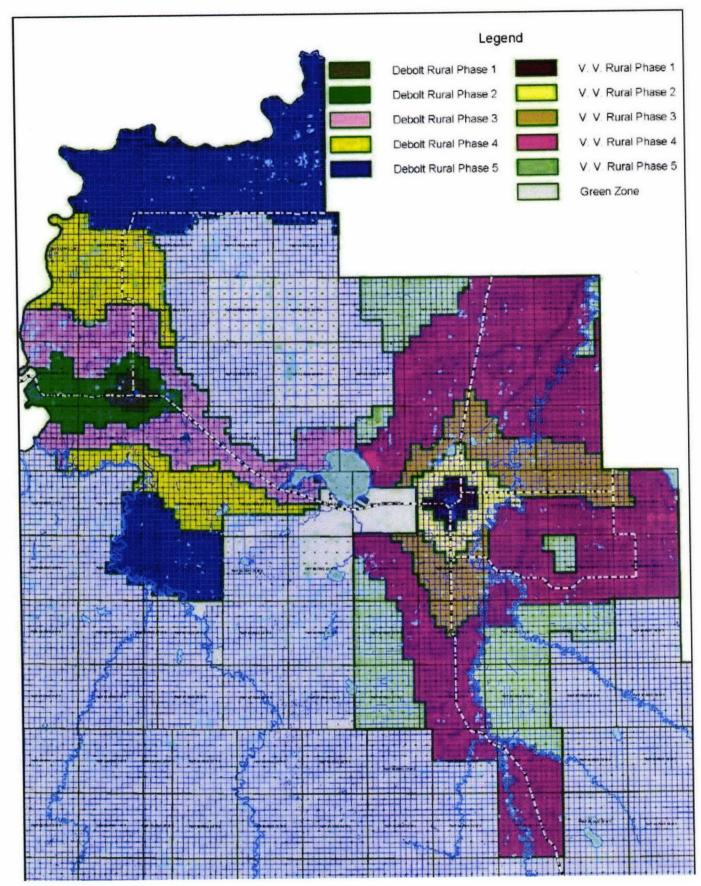

|                 | Description                                                         | GST Status  | Fee in \$                 |
|-----------------|---------------------------------------------------------------------|-------------|---------------------------|
| ٧.              | Connection Fee                                                      | E           | \$12,500.00               |
| •               | (Rights to Connect)                                                 | _           | per service               |
| vi.             | Utilities Account Deposit                                           | Е           | \$100.00                  |
| 3.              | Hamlet Water Distribution Systems (Grande Cache,                    | DeBolt and  | Ridgevalley)              |
| i.              | Residential Rate                                                    | Е           | \$3.50 per m <sup>3</sup> |
|                 | (0 - 30 m <sup>3</sup> /Month)                                      |             |                           |
| ii.             | Residential Rate                                                    | E           | \$4.00 per m <sup>3</sup> |
|                 | (Over 30 m <sup>3</sup> /Month)                                     | -           |                           |
| iii.            | Non Residential Rate                                                | E           | \$4.00 per m <sup>3</sup> |
| iv.             | Installation Fee                                                    | E           | \$8,000.00                |
|                 | (To install from Main Line to Property Line)                        |             | deposit (base             |
|                 |                                                                     |             | on actual                 |
|                 | Connection Fee                                                      | E           | invoice)<br>\$500.00 per  |
| v.              | (Rights to Connect)                                                 |             | service                   |
| vi.             | Utilities Account Deposit                                           | E           | \$100.00                  |
| <b>V</b> 1.     | Симости                                                             |             | 7-2-3-3                   |
| 4.              | Rural Water Distribution System (Valleyview Rural)                  |             |                           |
| i.              | Residential Rate (0-30m³/Month)                                     | E           | \$3.50 per m <sup>3</sup> |
| ii.             | Residential Rate (Over 30 m <sup>3</sup> /Month)                    | E           | \$10.00 per m             |
| iii.            | Non Residential Rate                                                | E           | \$10.00 per m             |
| iv.             | Connection Fee                                                      | Е           | \$12,500.00               |
|                 |                                                                     |             | per service               |
| V.              | Utilities Account Deposit                                           | E           | \$100.00                  |
| 5.              | Rural Water Distribution System (Crooked Creek an                   | d Ridgevall | ev)                       |
| i.              | Residential Rate (0-30 m³/Month)                                    | E           | \$3.50 per m <sup>3</sup> |
| ii.             | Residential Rate (Over 30 m³/Month)                                 | E           | \$10.00 per m             |
| iii.            | Non Residential Rate                                                | E           | \$10.00 per m             |
| iv.             | Connection Fee                                                      | E           | \$12,500.00               |
|                 | Utilities Account Deposit                                           | E           | \$100.00                  |
| ۷.              | Othices / lecourit Deposit                                          |             |                           |
| V.              | ·                                                                   |             |                           |
|                 | Water Point Facilities Potable Water Points Residential/Agriculture | E           | \$3.50 per m <sup>3</sup> |
| v.<br><b>6.</b> | Water Point Facilities                                              | E<br>E      | \$3.50 per m              |