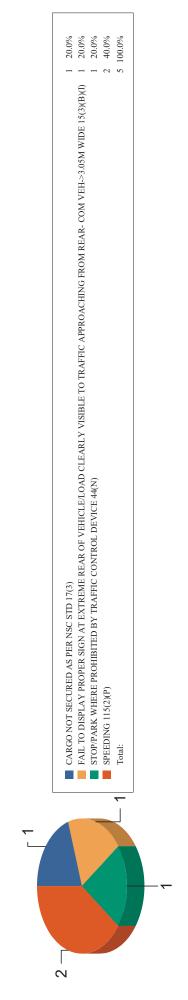

## **Count of Incident Types**

20.00% # of Reports: 1 Violation Ticket CARGO NOT SECURED AS PER NSC STD 17(3)

20.00% # of Reports: 1 Violation Ticket FAIL TO DISPLAY PROPER SIGN AT EXTREME REAR OF VEHICLE/LOAD CLEARLY VISIBLE TO TRAFFIC APPROACHING FROM REAR- COM VEH->3.05M WIDE 15(3)(B)(I)

20.00% # of Reports: 1 Violation Ticket STOP/PARK WHERE PROHIBITED BY TRAFFIC CONTROL DEVICE 44(N)

Omnigo Software c(2020)

Page 6 of 6

Total # of Incident Types Reported: 5 Total # of Reports: 5 Grand Total: 100.00%

Total # of Incident Types Reported: 21 Grand Total: 100.00%