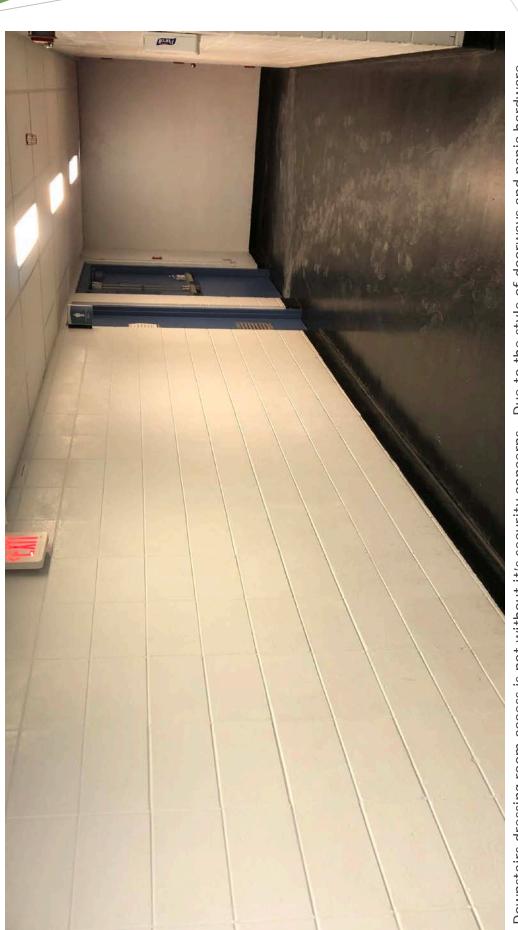

participation and a need to be barrier free compliant have led our team down this journey towards better efficient use of and quick fixes. Social philosophies of space requirements, increases to varying genders for sports and levels of techniques as well as philosophies of use have contributed to the history of the location and it's demands for functionality the area.

The downstairs dressing rooms last renovation added a handicap lift, sitting area and various other upgrades to make the location suitable for the public access requirements at that time. The handicap lift is no longer required at this location due to the installation in the most recent facility update of an elevator which provides services to the entire basement. The space becomes very congested during high traffic use.





Downstairs dressing room access is not without it's security concerns. Due to the style of doorways and panic hardware wandering patrons and opportunists. Adequate space will allow for increase design efficiencies and security measures. the attached curling lounge requires access to the larger washroom capacity but leaves the facility susceptible to



Remnants of days past, after the addition of the new aquatics facility and customer service areas a former filtration room is now utilized only for storage of various items the Recreation Centre uses. A better use of this space would add a much needed increase to public use capacity and assist in modernizing the dressing room area.



showers with 6 shower heads, 2 toilets, 2 urinals and 3 sinks. The rooms have to be locked from the inside