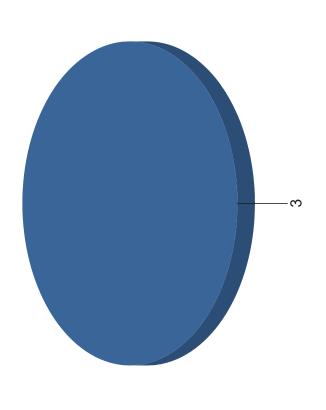

## **Count of Reports Completed**

Occurrence report 14 82.4%
Violation Ticket 3 17.6%
Total: 17 100.0%