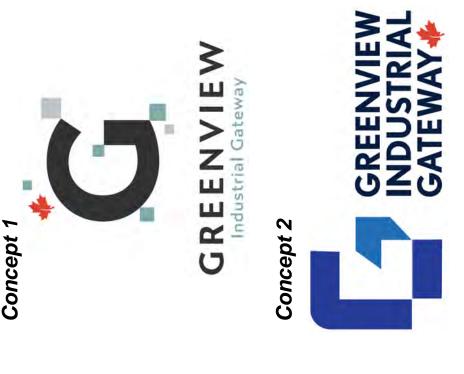

Four names were proposed by Outcrop Media for the TMIP committee's review. TMIP Committee approval was given for Greenview Industrial Gateway to be utilized as the new trade name.

Graphics developed for the February 7, 2020 TMIP Committee meeting were not approved and it was asked of the project manager to attain new graphics for the new trade name and brand. These were provided in early May 2020.

Outcrop has provided two graphic options:

- 1. Concept 1
- 2. Concept 2

Of the provided graphic concepts, Administration recommends concept 2 as displayed on the attached PowerPoint slide 15..