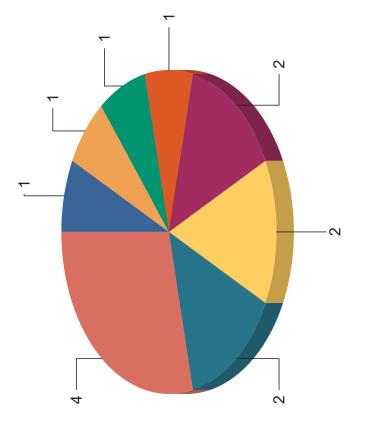

### ATTACHMENT(S):

• Monthly call stats for April and May of 2020.

Page 1 of 4

**APRIL 2020** Statistics from: 4/1/2020 12:00:00AM to 4/30/2020 11:59:00PM

## **Count of Reports Completed**

Occurrence report 14 82.4%
Violation Ticket 3 17.6%
Total: 17 100.0%

## **Count of Incident Types**

7.14% # of Reports: 1 Occurrence report MUNICIPAL BYLAW: PARKING

7.14% # of Reports: 1 Occurrence report PATROL

7.14% # of Reports: 1 Occurrence report PROVINCIAL: ANIMAL PROTECTION ACT

### Count of Reports Completed

Occurrence report 16 76.2%
Violation Ticket 5 23.8%
Total: 21 100.0%

## **Count of Incident Types**

6.25% # of Reports: 1 Occurrence report ASSIST FISH AND WILDLIFE

6.25% # of Reports: 1 Occurrence report CRIMINAL CODE: MISCHIEF

6.25% # of Reports: 1 Occurrence report MUNICIPAL BYLAW: COMMUNITY STANDARDS

Omnigo Software c(2020)

| 6.25% # of Reports: 1 Occurrence report MUNICIPAL BYLAW: LITTERING        |                         |
|---------------------------------------------------------------------------|-------------------------|
|                                                                           |                         |
| 6.25% # of Reports: 1 Occurrence report MUNICIPAL BYLAW: TRAFFIC          |                         |
|                                                                           |                         |
| 6.25% # of Reports: 1 Occurrence report MUNICIPAL BYLAW: WASTE MANAGEMENT |                         |
|                                                                           |                         |
| 6.25% # of Reports: 1 Occurrence report OHV: OFF HIGHWAY VEHICLE          |                         |
|                                                                           |                         |
| 6.25% # of Reports: 1 Occurrence report PROVINCIAL: ANIMAL PROTECTION ACT |                         |
|                                                                           |                         |
| 12.50% # of Reports: 2 Occurrence report MUNICIPAL BYLAW: LAND USE BYLAW  |                         |
|                                                                           |                         |
| 25.00% # of Reports: 4 Occurrence report MUNICIPAL BYLAW: ANIMAL CONTROL  |                         |
|                                                                           |                         |
|                                                                           |                         |
|                                                                           |                         |
|                                                                           |                         |
|                                                                           |                         |
|                                                                           |                         |
|                                                                           |                         |
| Page 3 of 6                                                               | Omnigo Software c(2020) |

PROVINCIAL: TRAFFIC SAFETY ACT 2 100.0% Total: 2 100.0%

12.50% # of Reports: 2 Occurrence report PROVINCIAL: TRAFFIC SAFETY ACT

Total # of Incident Types Reported: 16 Total # of Reports: 16 **Grand Total:** 100.00%