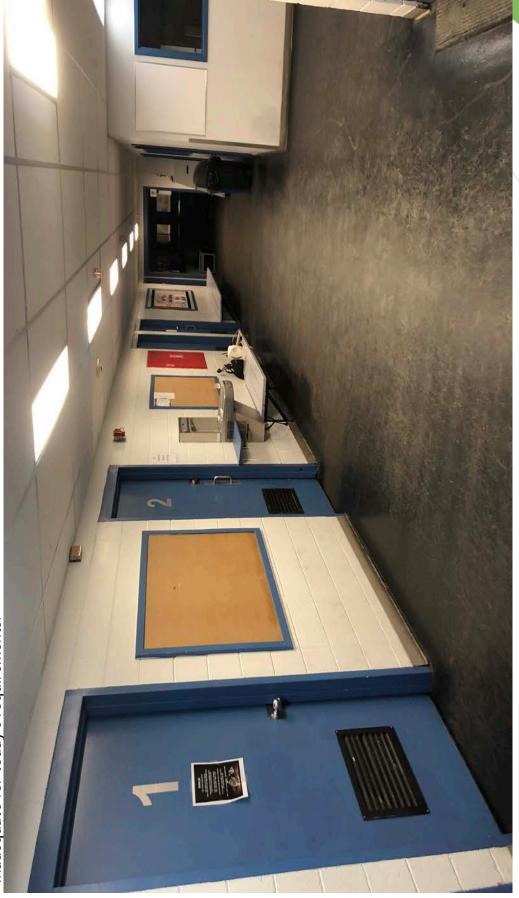

vin Gramm - Recreation Services Manager

adult and youth alike to recreate, participate and gather. The photo below represents the current area in recreation centre for accessing the four largest dressing rooms in which the public utilize on many levels for recreation. Whether it Race the department does it's best to ensure clean, inviting and safe locations for all. The infrastructure is dated and Grande Cache recreation centre has always provided the best location possible for tournaments, events, skating and other things such as graduations. The dressing rooms and associated arena have always provided a multitude of opportunity for is a minor hockey tournament, figure skating test day, adult recreation hockey league, carnivals or the Canadian Death inadequate for today's requirements.



The Grande Cache recreation centre has seen many renovations over it's 50 year history to the dressing room area. Many phased in approaches can be seen in the various walls and ceilings indicating that great attempts were made to address the capacity issues with the current designs and community needs. Limitations such as funds, modern designs and participation and a need to be barrier free compliant have led our team down this journey towards better efficient use of and quick fixes. Social philosophies of space requirements, increases to varying genders for sports and levels of techniques as well as philosophies of use have contributed to the history of the location and it's demands for functionality the area.

The downstairs dressing rooms last renovation added a handicap lift, sitting