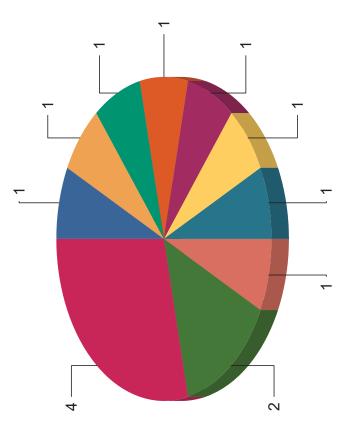

### ATTACHMENT(S):

• Monthly call stats for April and May of 2020.

Page 1 of 4

**APRIL 2020** Statistics from: 4/1/2020 12:00:00AM to 4/30/2020 11:59:00PM

## **Count of Reports Completed**

Occurrence report 14 82.4%
Violation Ticket 3 17.6%
Total: 17 100.0%

## **Count of Incident Types**

7.14% # of Reports: 1 Occurrence report MUNICIPAL BYLAW: PARKING

7.14% # of Reports: 1 Occurrence report PATROL

7.14% # of Reports: 1 Occurrence report PROVINCIAL: ANIMAL PROTECTION ACT

## **Count of Incident Types**

43

STOP/PARK WHERE PROHIBITED BY TRAFFIC CONTROL DEVICE 44(N) 3 100.0% Total: 3 100.0%

100.00% # of Reports: 3 Violation Ticket STOP/PARK WHERE PROHIBITED BY TRAFFIC CONTROL DEVICE 44(N)

Grand Total: 100.00% Total # of Incident Types Reported: 3 Total # of Reports: 3

Grand Total: 100.00% Total # of Incident Types Reported: 17

Page 4 of 4

Omnigo Software c(2020)

MAY 2020 Statistics from: 5/1/2020 12:00:00AM to 5/31/2020 11:59:00PM